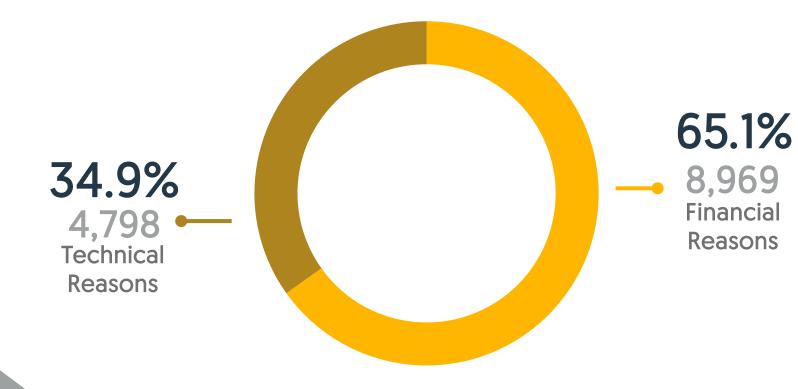

### **ECCU Cheques**

Total Number of Returned Cheques due to Financial and Technical Reasons