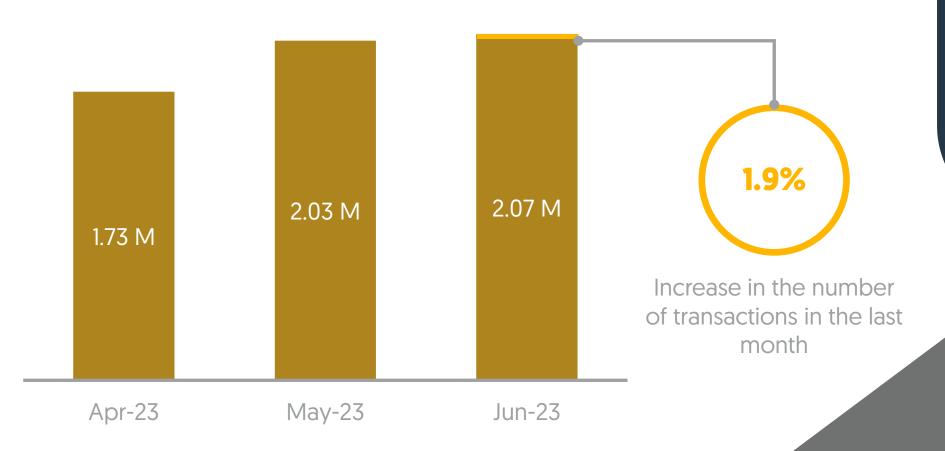

#### Cli Number of Transactions

Percentage Based on Transaction Type

#### Cli@ Number of Transactions

Percentage Based on Transaction Type Sub-Category

#### JoMoPay Number of Transactions

Percentage Based on Transaction Type Sub-Category

| Transfer to Family/Friends | 74% |
|----------------------------|-----|
| Aid/Charity/Grant          | 10% |
| Transfer to Own Account    | 8%  |
| Salary/Bonus/Dividends     | 7%  |
| Loan/Loan Installment      | 1%  |
| Purchases                  | 90% |
| QR Purchases               | 10% |
| Cash Out - Agent/Teller    | 85% |
| Cash Out - ATM/Kiosk       | 15% |
| Cash In - Agent/Teller     | 97% |
| Cash In - ATM/Kiosk        | 3%  |