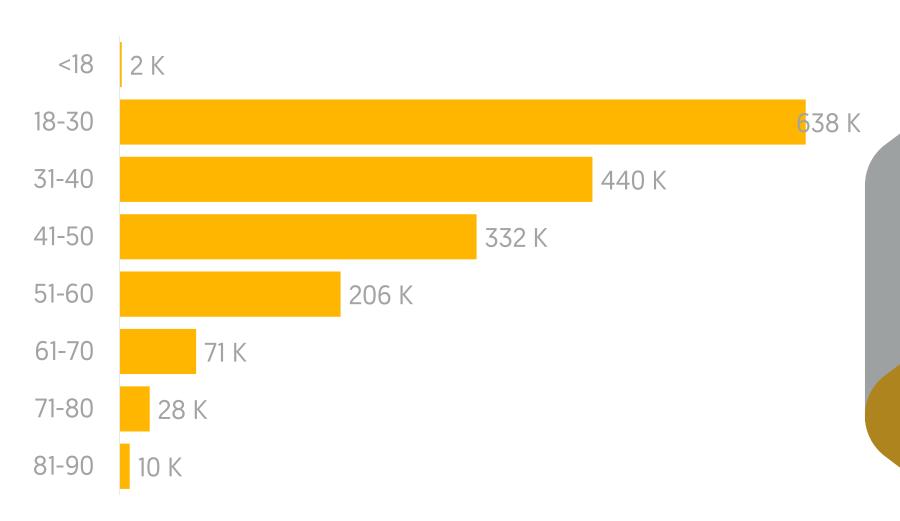

nsaction Type Sub-Category





#### **Cli** Value of Transactions

Total Value of Transactions Over the Past 3 Months



#### Cli Value of Transactions

Percentage Based on Transaction Type

14.6% 58.1M JOD Purchases



85.4% 340.8M JOD

**Money Transfers** 



# Cli Value of Transactions

Percentage Based on Transaction Type Sub-Category



#### Clio Transactions

Average Value of Transactions Over the Past 3 Months





#### Cli Interoperability

Number of Money Transfer Transactions Through Banks



### Cli@ Interoperability

Value of Money Transfer Transactions Through Banks







Monthly Report
June 2023





Total Number of Users Over the Past 3 Months



06.2023

Percentage of Users Based on Nationality



Percentage of Users Based on Gender



Number of Users Based on Age Group





Number of Wallets Based on Wallet Type





#### JoMoPay Number of Transactions

Total Number of Transactions Over the Past 3 Months





#### JoMoPay Number of Transactions

Percentage Based on Transaction Type





#### JoMoPay Number of Transactions

Percentage Based on Transaction Type Sub-Category



| Transfer to Family/Friends | 74% |
|----------------------------|-----|
| Aid/Charity/Grant          | 10% |
| Transfer to Own Account    | 8%  |
| Salary/Bonus/Dividends     | 7%  |
| Loan/Loan Installment      | 1%  |
| Purchases                  | 90% |
| QR Purchases               | 10% |
| Cash Out - Agent/Teller    | 85% |
| Cash Out - ATM/Kiosk       | 15% |
| Cash In - Agent/Teller     | 97% |
| Cash In - ATM/Kiosk        | 3%  |



#### JoMoPay Value of Transactions

Total