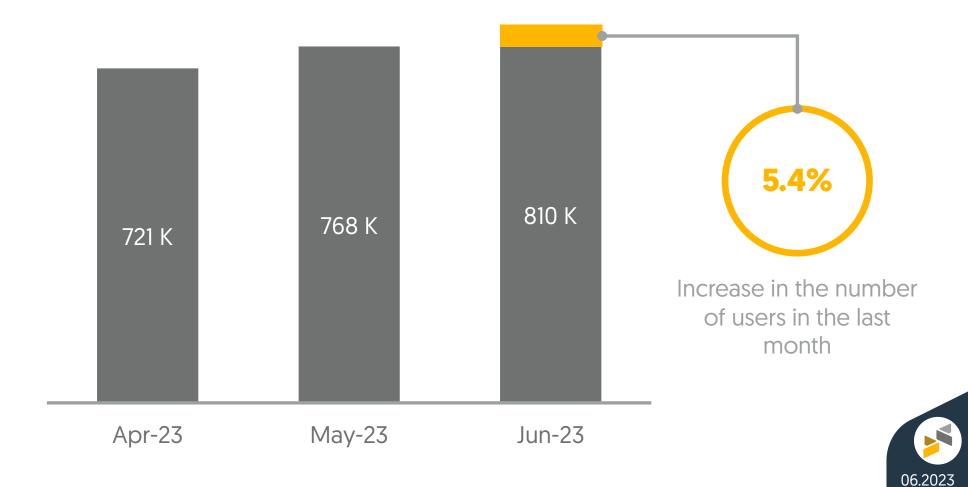

ent

















# Systems Summary

Monthly Report
June 2023





# Cli Summary

8

Number of Users

810K



Number of Transactions

2.3M



Value of Transactions



# JoMoPay Summary

8

Number of Users

1.96M



Number of Transactions

2.07M



Value of Transactions



### **FAWATEER**com Summary



Number of Users

3.8M



Number of Billers

470



Number of Services

1,527



Number of Transactions

3.65M



Value of Transactions







Total Number of **Transactions** 

890K



Number of JOD **Transactions** 

886K



Value of JOD **Transactions** 







Number of Cheques

458K



Value of Cheques

2.96B<sub>JOD</sub>



Number of Returned Cheques

13.8K



Value of Returned Cheques





Monthly Report
June 2023





#### Clio Users

Total Number of Users Over the Past 3 Months



#### Cli@ Users

Percentage of Users Based on Nationality





#### Cli@ Users

Percentage of Users Based on Gender



06.2023

#### Clio Users

Number of Users Based on Age Group





#### Cli@ Users

Percentage of Users Based on Customer Type





#### Cli® Number of Transactions

Total Number of Transactions Over the Past 3 Months





#### Cli Number of Transactions

Percentage Based on Transaction Type





#### Cli@ Number of Transactions

Percentage Based on Transaction Type Sub-Category





#### **Cli** Value of Transactions

Total Value of Transactions Over the Past 3 Months



#### Cli Value of Transactions

Percentage Based on Transaction Type

14.6% 58.1M JOD Purchases



85.4% 340.8M JOD

**Money Transfers** 



# Cli Value of Transactions

Percentage Based on Transaction T