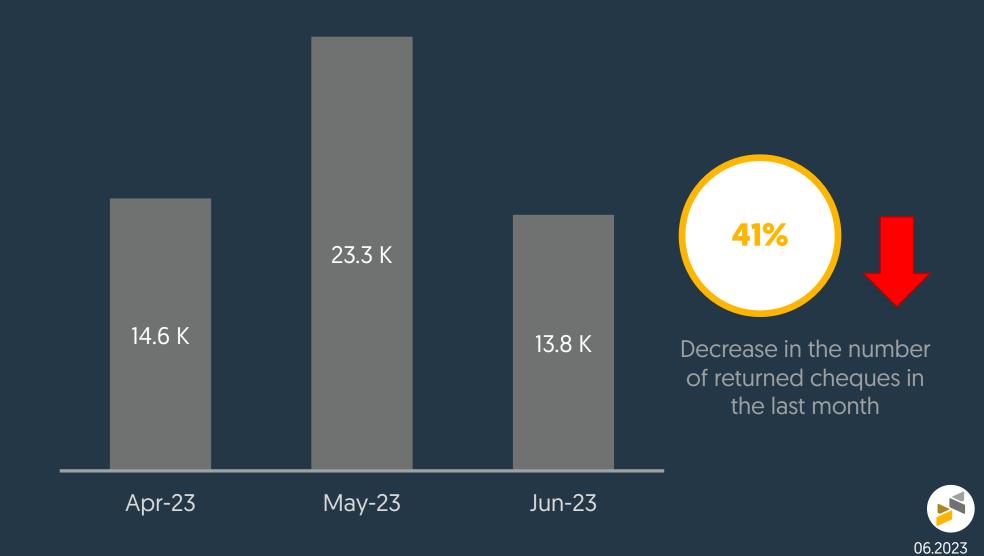

### ECCU Returned Cheques

Total Number of Returned Cheques Over the Past 3 Months

458K

Value of Cheques

2.96B<sub>JOD</sub>

Number of Returned Cheques

13.8K

Value of Returned Cheques

Monthly Report
June 2023