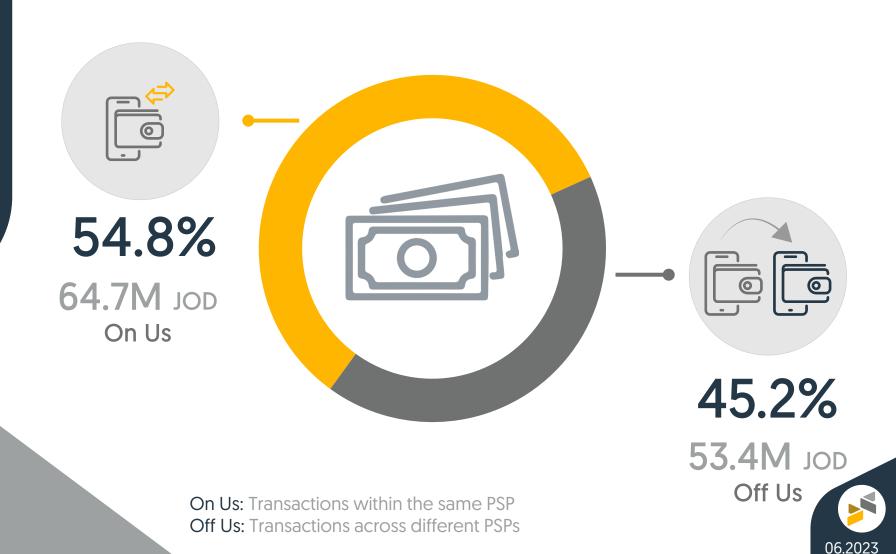

ticipants.



#### JoMoPay Value of Transactions

Percentage Based on Transaction Type Sub-Category



| Transfer to Family/Friends | 61% |
|----------------------------|-----|
| Aid/Charity/Grant          | 12% |
| Transfer to Own Account    | 17% |
| Salary/Bonus/Dividends     | 7%  |
| Loan/Loan Installment      | 3%  |
| Purchases                  | 80% |
| QR Purchases               | 20% |
| Cash Out - Agent/Teller    | 88% |
| Cash Out - ATM/Kiosk       | 12% |
| Cash In - Agent/Teller     | 98% |
| Cash In - ATM/Kiosk        | 2%  |



#### JoMoPay Transactions

Average Value of Transactions Over the Past 3 Months





# JoMoPay Interoperability

Number of Money Transfer Transactions Through PSPs







# JoMoPay Interoperability

Value of Money Transfer Transactions Through PSPs



# Cli & JoMoPay Interoperability Monthly Report June 2023

39

CliQ and JoMoPay are two national schemes operating on the same payment switch using the ISO20022 standard



Total Number of Transactions Over the Past 3 Months



Total Number of Transactions between Banks and PSPs





#### Cli & JoMoPay Transactions Total Number of Money Transfer Transactions Over the Past 3 Months 4.8% 3.8 M 3.7 M 3.1 M Increase in the number of transactions in the last month Apr-23 May-23 Jun-23 42 06.2023

# Cli & JoMoPay Interoperability

Switch Interoperability – Total Number of **Money Transfer**Transactions Between All Banks and PSPs





# Cli & JoMoPay Interoperability

Number of Money Transfer Transactions Between Banks and PSPs



Total Value of Transactions Over the Past 3 Months





Total Va