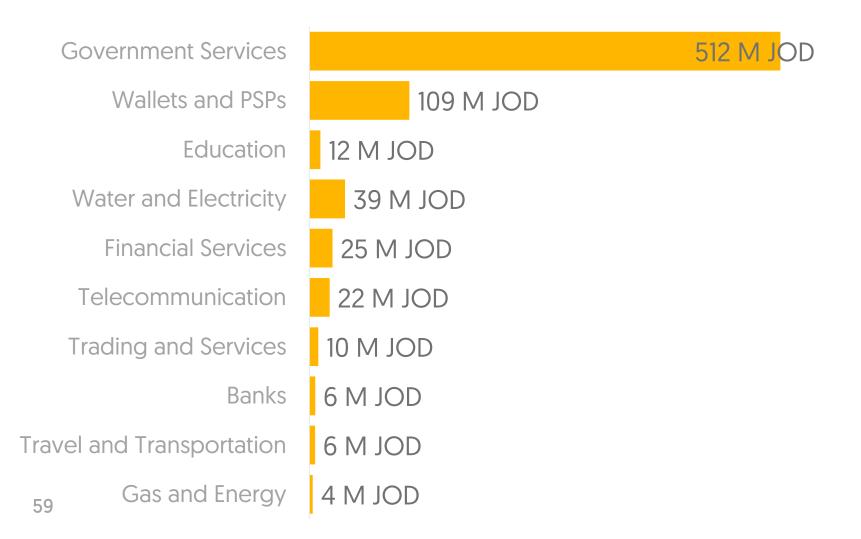

Transactions Between Banks and PSPs





# Cli & JoMoPay Average Value of Transactions

Average Value of Transactions for Banks





Monthly Report
June 2023

51



### eFAWATEERcom Users

Total Number of Users Over the Past 3 Months



### eFAWATEERcom Users

Number of eFAWATEERcom Users





### eFAWATEERcom Billers & Services

Number of eFAWATEERcom Billers & Services



### eFAWATEERcom Number of Transactions

Total Number of Transactions Over the Past 3 Months





# eFAWATEERcom Number of Transactions

Number of Transactions by Category



### eFAWATEERcom Number of Transactions

Percentage Based on Payment Method





### eFAWATEERcom Value of Transactions

Total Value of Transactions Over the Past 3 Months



# eFAWATEERcom Value of Transactions

Value of Transactions by Category





# eFAWATEERcom Value of Transactions

Percentage Based on Payment Method

17.8%
133.1M JOD
Cash Payments



82.2%
616.5M JOD
Digital Payments



#### eFAWATEERcom Transactions

Average Value of Transactions Over the Past 3 Months







Monthly Report
June 2023





Total Number of <u>Jordanian Dinar</u> Transactions Over the Past 3 Months



06.2023

Total Number of <u>Foreign Currencies'</u> Transactions Over the Past 3 Months





Total Value of **Jordanian Dinar** Transactions Over the Past 3 Months



06.2023

Total Value of <u>Foreign Currencies'</u> Transactions Over the Past 3 Months







Monthly Report
June 2023





### **ECCU Cheques**

Total Number of Inward Cheques Over the Past 3 Months



### ECCU Returned Cheques

Total Number of Returned Cheques Over the Past 3 Month