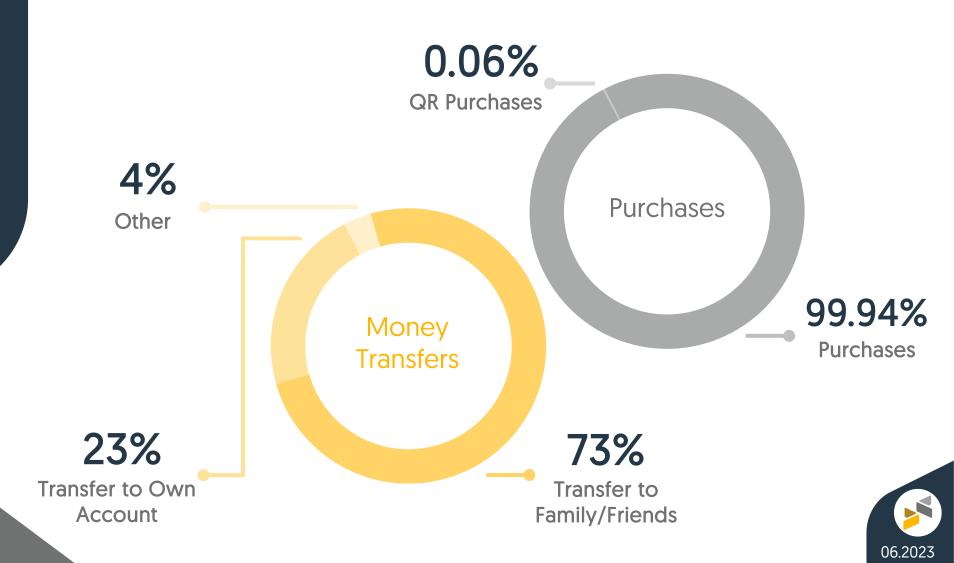

#### Cli Number of Transactions

Percentage Based on Transaction Type

#### Cli@ Number of Transactions

Percentage Based on Transaction Type Sub-Category

#### Cli Value of Transactions

Percentage Based on Transaction Type

14.6% 58.1M JOD Purchases

85.4% 340.8M JOD

**Money Transfers** 