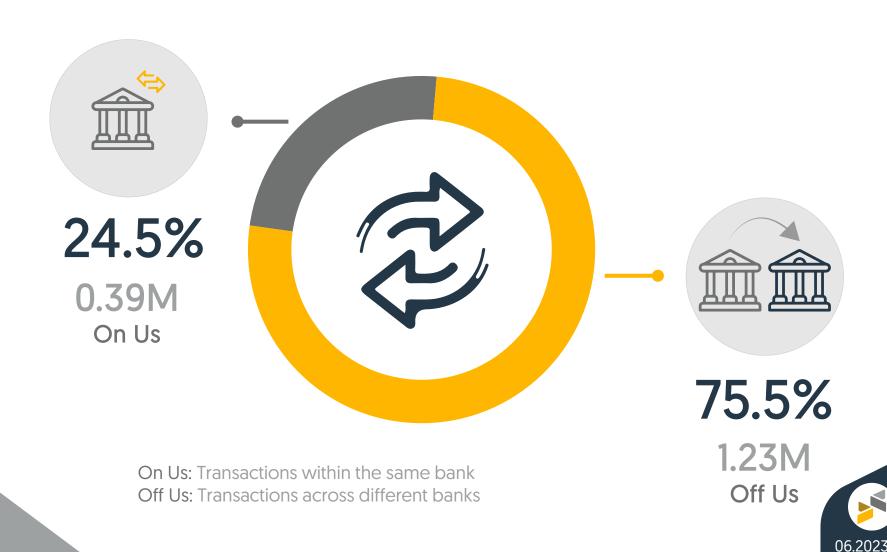

#### Cli@ Users

Percentage of Users Based on Customer Type





#### Cli® Number of Transactions

Total Number of Transactions Over the Past 3 Months





#### Cli Number of Transactions

Percentage Based on Transaction Type





#### Cli@ Number of Transactions

Percentage Based on Transaction Type Sub-Category





#### **Cli** Value of Transactions

Total Value of Transactions Over the Past 3 Months



#### Cli Value of Transactions

Percentage Based on Transaction Type

14.6% 58.1M JOD Purchases



85.4% 340.8M JOD

**Money Transfers** 



# Cli Value of Transactions

Percentage Based on Transaction Type Sub-Category



#### Clio Transactions

Average Value of Transactions Over the Past 3 Months





#### Cli Interoperability

Number of Money Transfer Transactions Through Banks



### Cli@ Interoperability

Value of Money Transfer Transactions Through Banks







Monthly Report
June 2023





Total Number of Users Over the Past 3 Months



06.2023

Percentage of Users Based on Nationality



Percentage of Users Based on Gender



Number of Users Based on Age Group





Number of Wallets Based on Wallet Type





#### JoMoPay Number of Transactions

Total Number of Transactions Over the Past 3 Months





#### JoMoPay Number of Transactions

Percentage Based on Transaction Type





#### JoMoPay Number of Transactions

Percentage Based on Transaction Type Sub-Category



| Transfer to Family/Friends | 74% |
|----------------------------|-----|
| Aid/Charity/Grant          | 10% |
| Transfer to Own Account    | 8%  |
| Salary/Bonus/Dividends     | 7%  |
| Loan/Loan