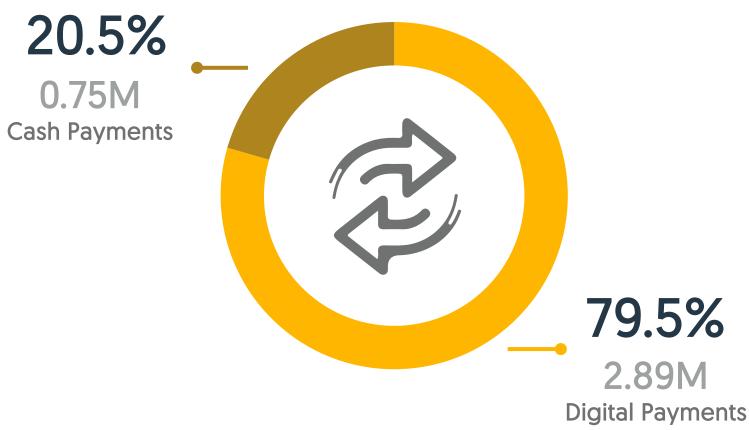

ability

Switch Interoperability – Total Value of **Money Transfer**Transactions Between All Banks and PSPs





# Cli & JoMoPay Interoperability

Value of Money Transfer Transactions Between Banks and PSPs





# Cli & JoMoPay Average Value of Transactions

Average Value of Transactions for Banks





Monthly Report
June 2023

51



### eFAWATEERcom Users

Total Number of Users Over the Past 3 Months



### eFAWATEERcom Users

Number of eFAWATEERcom Users





### eFAWATEERcom Billers & Services

Number of eFAWATEERcom Billers & Services



### eFAWATEERcom Number of Transactions

Total Number of Transactions Over the Past 3 Months





# eFAWATEERcom Number of Transactions

Number of Transactions by Category



### eFAWATEERcom Number of Transactions

Percentage Based on Payment Method





### eFAWATEERcom Value of Transactions

Total Value of Transactions Over the Past 3 Months



# eFAWATEERcom Value of Transactions

Value of Transactions by Category





# eFAWATEERcom Value of Transactions

Percentage Based on Payment Method

17.8%
133.1M JOD
Cash Payments



82.2%
616.5M JOD
Digital Payments



#### eFAWATEERcom Transactions

Average Value of Transactions Over the Past 3 Months







Monthly Report
June 2023





Total Number of <u>Jordanian Dinar</u> Transactions Over the Past 3 Months



06.2023

Total Number of <u>Foreign Currencies'</u> Transactions Over the Past 3 Months





Total Value of **Jordanian Dinar** Transactions Over the Past 3 Months



06.2023

Total Value of <u>Foreign Currencies'</u> Transactions Over the Past 3 Months







Monthly Report
June