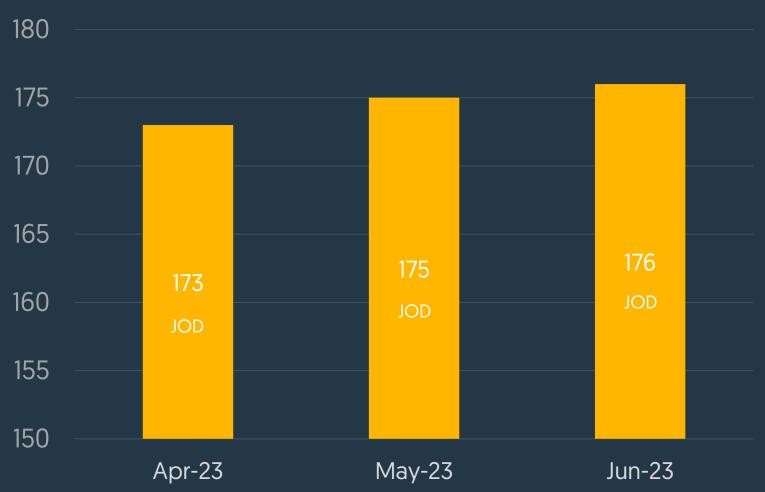

ers Based on Gender



06.2023

#### Clio Users

Number of Users Based on Age Group





#### Cli@ Users

Percentage of Users Based on Customer Type





#### Cli® Number of Transactions

Total Number of Transactions Over the Past 3 Months





#### Cli Number of Transactions

Percentage Based on Transaction Type





#### Cli@ Number of Transactions

Percentage Based on Transaction Type Sub-Category





#### **Cli** Value of Transactions

Total Value of Transactions Over the Past 3 Months



#### Cli Value of Transactions

Percentage Based on Transaction Type

14.6% 58.1M JOD Purchases



85.4% 340.8M JOD

**Money Transfers** 



# Cli Value of Transactions

Percentage Based on Transaction Type Sub-Category



#### Clio Transactions

Average Value of Transactions Over the Past 3 Months





#### Cli Interoperability

Number of Money Transfer Transactions Through Banks



### Cli@ Interoperability

Value of Money Transfer Transactions Through Banks







Monthly Report
June 2023





Total Number of Users Over the Past 3 Months



06.2023

Percentage of Users Based on Nationality



Percentage of Users Based on Gender



Number of Users Based on Age Group





Number of Wallets Based on Wallet Type





#### JoMoPay Number of Transactions

Total Number of Transactions Over the Past 3 Months





#### JoMoPay Number of Transactions

Percentage Based on Transaction Type





#### JoMoPay Number of Transactions

Percentage Based on Transaction Type Sub-Category



| Transfer to Family/Friends | 74% |
|----------------------------|-----|
| Aid/Charity/Grant          | 10% |
|