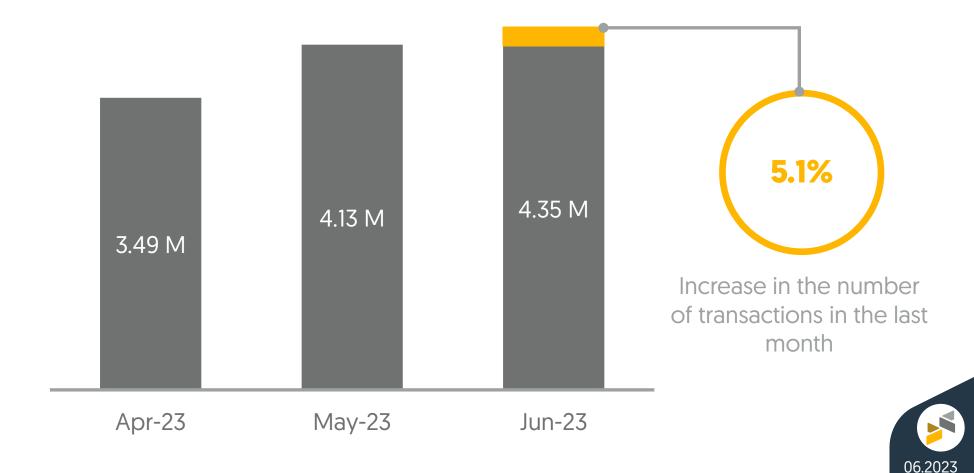

#### Cli & JoMoPay Transactions Total Number of Money Transfer Transactions Over the Past 3 Months 4.8% 3.8 M 3.7 M 3.1 M Increase in the number of transactions in the last month Apr-23 May-23 Jun-23 42 06.2023