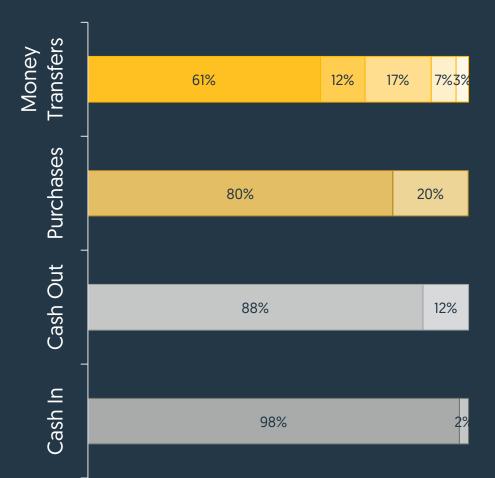

#### JoMoPay Value of Transactions

Percentage Based on Transaction Type Sub-Category

| Transfer to Family/Friends | 61% |
|----------------------------|-----|
| Aid/Charity/Grant          | 12% |
| Transfer to Own Account    | 17% |
| Salary/Bonus/Dividends     | 7%  |
| Loan/Loan Installment      | 3%  |
| Purchases                  | 80% |
| QR Purchases               | 20% |
| Cash Out - Agent/Teller    | 88% |
| Cash Out - ATM/Kiosk       | 12% |
| Cash In - Agent/Teller     | 98% |
| Cash In - ATM/Kiosk        | 2%  |