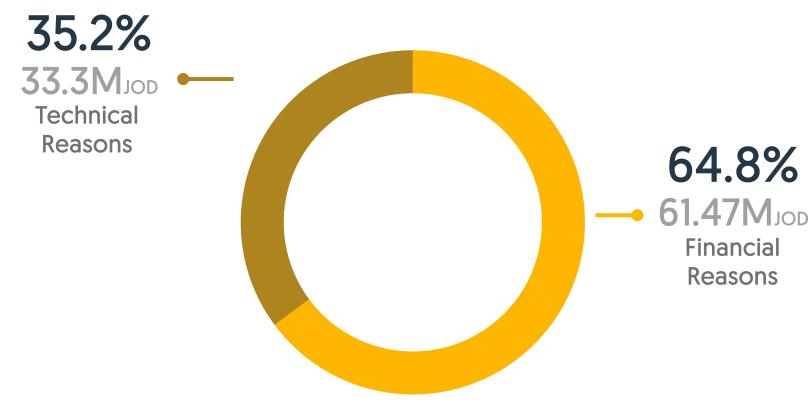

### **ECCU Cheques**

Total Value of Returned Cheques due to Financial and Technical Reasons