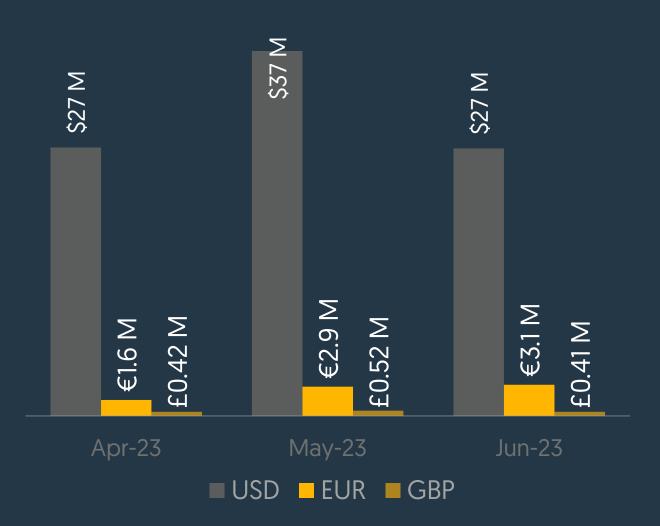

Total Value of **Jordanian Dinar** Transactions Over the Past 3 Months

06.2023

Total Value of <u>Foreign Currencies'</u> Transactions Over the Past 3 Months

Monthly Report
June 2023