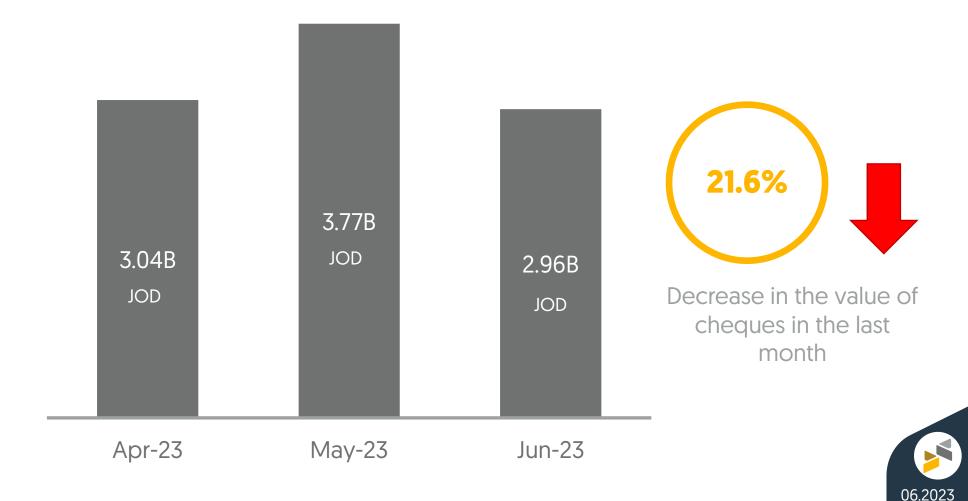

### **ECCU Cheques**

Total Value of Inward Cheques Over the Past 3 Months

458K

Value of Cheques

2.96B<sub>JOD</sub>

Number of Returned Cheques

13.8K

Value of Returned Cheques

Monthly Report
June 2023