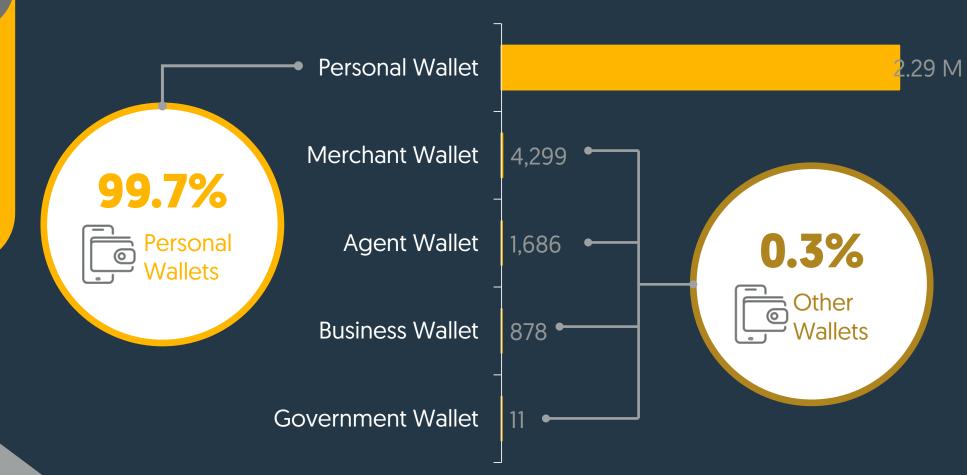

Value of Transactions

Total Value of Transactions Over the Past 3 Months



#### Cli Value of Transactions

Percentage Based on Transaction Type

14.6% 58.1M JOD Purchases



85.4% 340.8M JOD

**Money Transfers** 



# Cli Value of Transactions

Percentage Based on Transaction Type Sub-Category



#### Clio Transactions

Average Value of Transactions Over the Past 3 Months





#### Cli Interoperability

Number of Money Transfer Transactions Through Banks



### Cli@ Interoperability

Value of Money Transfer Transactions Through Banks







Monthly Report
June 2023





Total Number of Users Over the Past 3 Months



06.2023

Percentage of Users Based on Nationality



Percentage of Users Based on Gender



Number of Users Based on Age Group





Number of Wallets Based on Wallet Type





#### JoMoPay Number of Transactions

Total Number of Transactions Over the Past 3 Months





#### JoMoPay Number of Transactions

Percentage Based on Transaction Type





#### JoMoPay Number of Transactions

Percentage Based on Transaction Type Sub-Category



| Transfer to Family/Friends | 74% |
|----------------------------|-----|
| Aid/Charity/Grant          | 10% |
| Transfer to Own Account    | 8%  |
| Salary/Bonus/Dividends     | 7%  |
| Loan/Loan Installment      | 1%  |
| Purchases                  | 90% |
| QR Purchases               | 10% |
| Cash Out - Agent/Teller    | 85% |
| Cash Out - ATM/Kiosk       | 15% |
| Cash In - Agent/Teller     | 97% |
| Cash In - ATM/Kiosk        | 3%  |



#### JoMoPay Value of Transactions

Total Value of Transactions Over the Past 3 Months