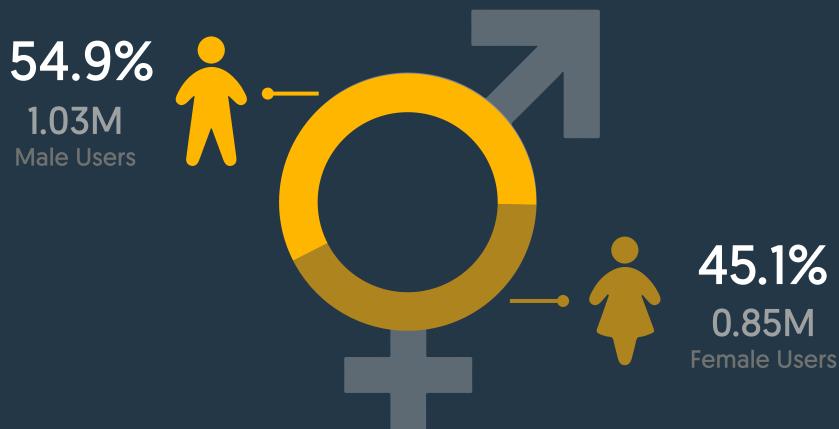

Transactions

Percentage Based on Transaction Type Sub-Category





#### **Cli** Value of Transactions

Total Value of Transactions Over the Past 3 Months



#### Cli Value of Transactions

Percentage Based on Transaction Type

14.6% 58.1M JOD Purchases



85.4% 340.8M JOD

**Money Transfers** 



# Cli Value of Transactions

Percentage Based on Transaction Type Sub-Category



#### Clio Transactions

Average Value of Transactions Over the Past 3 Months





#### Cli Interoperability

Number of Money Transfer Transactions Through Banks



### Cli@ Interoperability

Value of Money Transfer Transactions Through Banks







Monthly Report
June 2023





Total Number of Users Over the Past 3 Months



06.2023

Percentage of Users Based on Nationality



Percentage of Users Based on Gender



Number of Users Based on Age Group





Number of Wallets Based on Wallet Type





#### JoMoPay Number of Transactions

Total Number of Transactions Over the Past 3 Months





#### JoMoPay Number of Transactions

Percentage Based on Transaction Type





#### JoMoPay Number of Transactions

Percentage Based on Transaction Type Sub-Category



| Transfer to Family/Friends | 74% |
|----------------------------|-----|
| Aid/Charity/Grant          | 10% |
| Transfer to Own Account    | 8%  |
| Salary/Bonus/Dividends     | 7%  |
| Loan/Loan Installment      | 1%  |
| Purchases                  | 90% |
| QR Purchases               | 10% |
| Cash Out - Agent/Teller    | 85% |
| Cash Out - ATM/Kiosk       | 15% |
| Cash In - Agent/Teller     | 97% |
| Cash In - ATM/Kiosk        | 3%  |



####