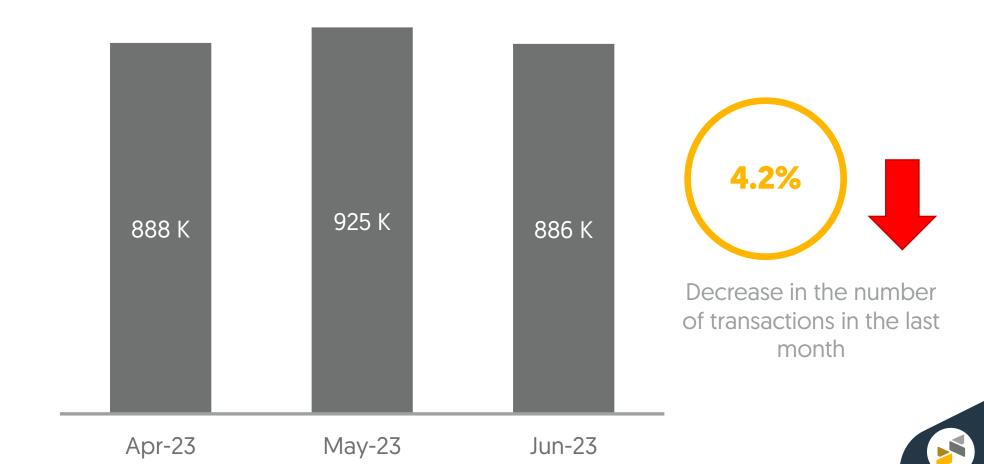

Total Value of **Jordanian Dinar** Transactions Over the Past 3 Months

06.2023

Total Value of <u>Foreign Currencies'</u> Transactions Over the Past 3 Months

Monthly Report
June 2023