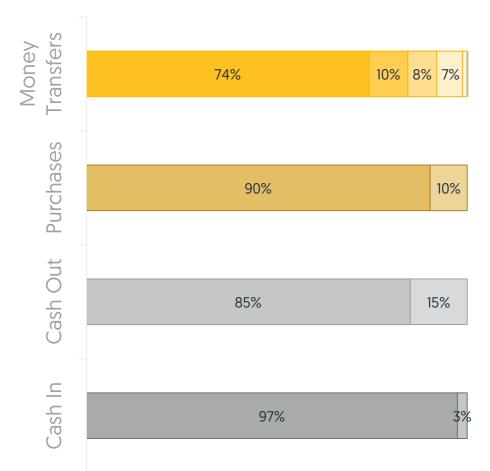

#### JoMoPay Number of Transactions

Percentage Based on Transaction Type Sub-Category

| Transfer to Family/Friends | 74% |
|----------------------------|-----|
| Aid/Charity/Grant          | 10% |
| Transfer to Own Account    | 8%  |
| Salary/Bonus/Dividends     | 7%  |
| Loan/Loan Installment      | 1%  |
| Purchases                  | 90% |
| QR Purchases               | 10% |
| Cash Out - Agent/Teller    | 85% |
| Cash Out - ATM/Kiosk       | 15% |
| Cash In - Agent/Teller     | 97% |
| Cash In - ATM/Kiosk        | 3%  |