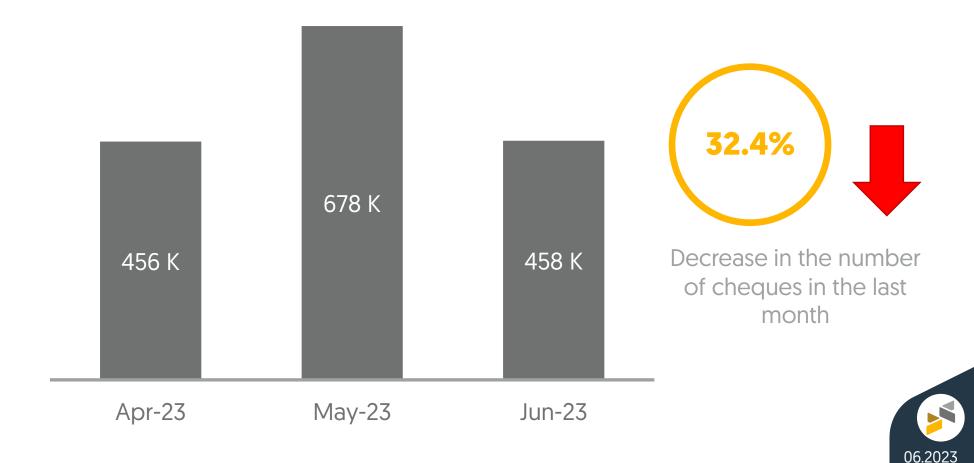

### **ECCU Cheques**

Total Number of Inward Cheques Over the Past 3 Months

458K

Value of Cheques

2.96B<sub>JOD</sub>

Number of Returned Cheques

13.8K

Value of Returned Cheques

Monthly Report
June 2023