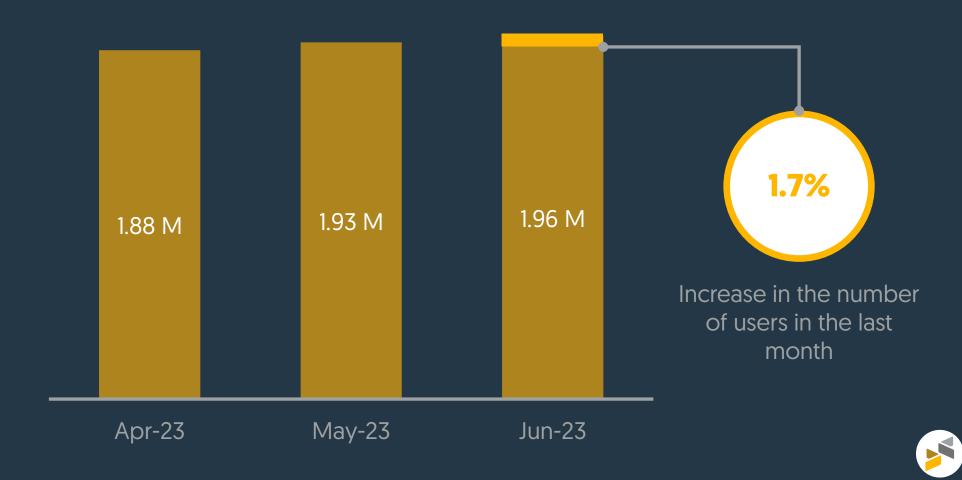

## Cli Number of Transactions

Percentage Based on Transaction Type





#### Cli@ Number of Transactions

Percentage Based on Transaction Type Sub-Category





#### **Cli** Value of Transactions

Total Value of Transactions Over the Past 3 Months



#### Cli Value of Transactions

Percentage Based on Transaction Type

14.6% 58.1M JOD Purchases



85.4% 340.8M JOD

**Money Transfers** 



# Cli Value of Transactions

Percentage Based on Transaction Type Sub-Category



#### Clio Transactions

Average Value of Transactions Over the Past 3 Months





#### Cli Interoperability

Number of Money Transfer Transactions Through Banks



### Cli@ Interoperability

Value of Money Transfer Transactions Through Banks







Monthly Report
June 2023





Total Number of Users Over the Past 3 Months



06.2023

Percentage of Users Based on Nationality



Percentage of Users Based on Gender



Number of Users Based on Age Group





Number of Wallets Based on Wallet Type





#### JoMoPay Number of Transactions

Total Number of Transactions Over the Past 3 Months





#### JoMoPay Number of Transactions

Percentage Based on Transaction Type





#### JoMoPay Number of Transactions

Percentage Based on Transaction Type Sub-Category



| Transfer to Family/Friends | 74% |
|----------------------------|-----|
| Aid/Charity/Grant          | 10% |
| Transfer to Own Account    | 8%  |
| Salary/Bonus/Dividends     | 7%  |
| Loan/Loan Installment      | 1%  |
| Purchases                  | 90% |
| QR Purchases               | 10% |
| Cash Out - Agent/Teller    | 85% |
| Cash Out - ATM/Kiosk