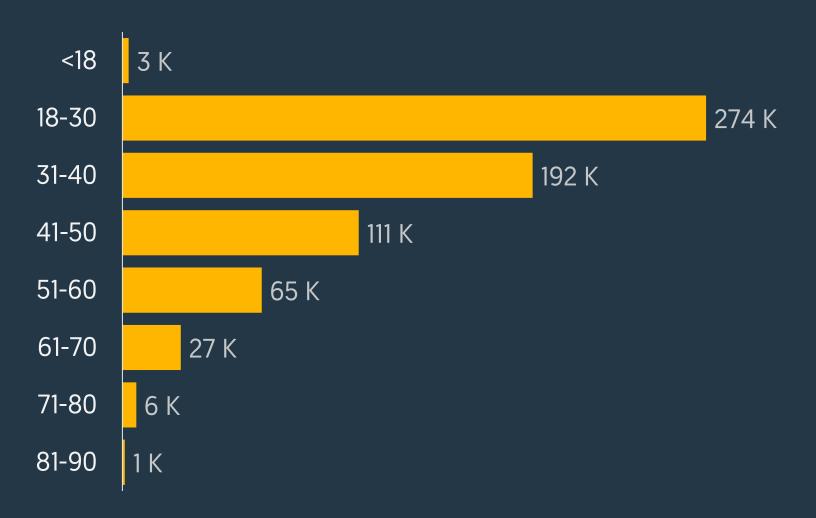

mary

8

Number of Users

1.96M



Number of Transactions

2.07M



Value of Transactions



### **FAWATEER**com Summary



Number of Users

3.8M



Number of Billers

470



Number of Services

1,527



Number of Transactions

3.65M



Value of Transactions







Total Number of **Transactions** 

890K



Number of JOD **Transactions** 

886K



Value of JOD **Transactions** 







Number of Cheques

458K



Value of Cheques

2.96B<sub>JOD</sub>



Number of Returned Cheques

13.8K



Value of Returned Cheques





Monthly Report
June 2023





#### Clio Users

Total Number of Users Over the Past 3 Months



#### Cli@ Users

Percentage of Users Based on Nationality





#### Cli@ Users

Percentage of Users Based on Gender



06.2023

#### Clio Users

Number of Users Based on Age Group





#### Cli@ Users

Percentage of Users Based on Customer Type





#### Cli® Number of Transactions

Total Number of Transactions Over the Past 3 Months





#### Cli Number of Transactions

Percentage Based on Transaction Type





#### Cli@ Number of Transactions

Percentage Based on Transaction Type Sub-Category





#### **Cli** Value of Transactions

Total Value of Transactions Over the Past 3 Months



#### Cli Value of Transactions

Percentage Based on Transaction Type

14.6% 58.1M JOD Purchases



85.4% 340.8M JOD

**Money Transfers** 



# Cli Value of Transactions

Percentage Based on Transaction Type Sub-Category



#### Clio Transactions

Average Value of Transactions Over the Past 3 Months





#### Cli Interoperability

Number of Money Transfer Transactions Through Banks