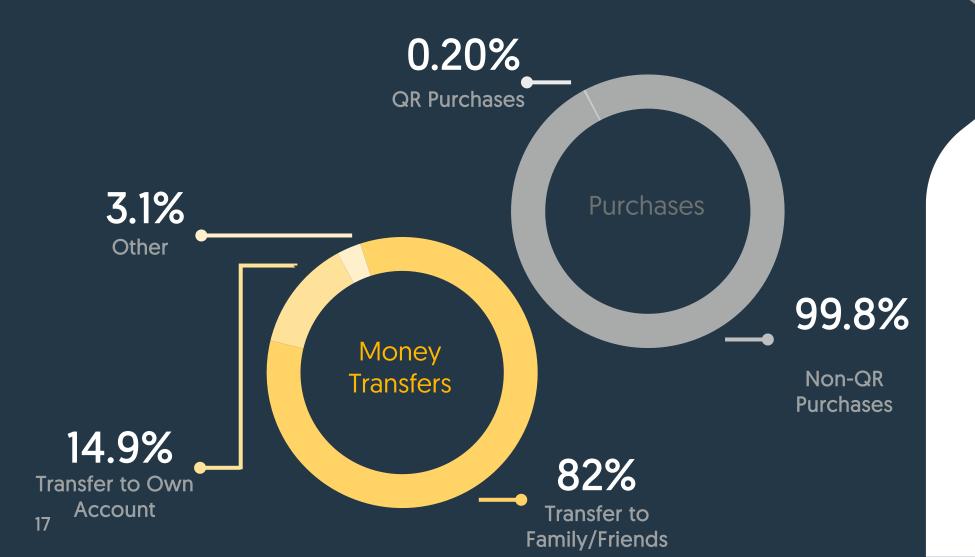

#### Cli Value of Transactions

Percentage Based on Transaction Type

14.6% 58.1M JOD Purchases

85.4% 340.8M JOD

**Money Transfers** 