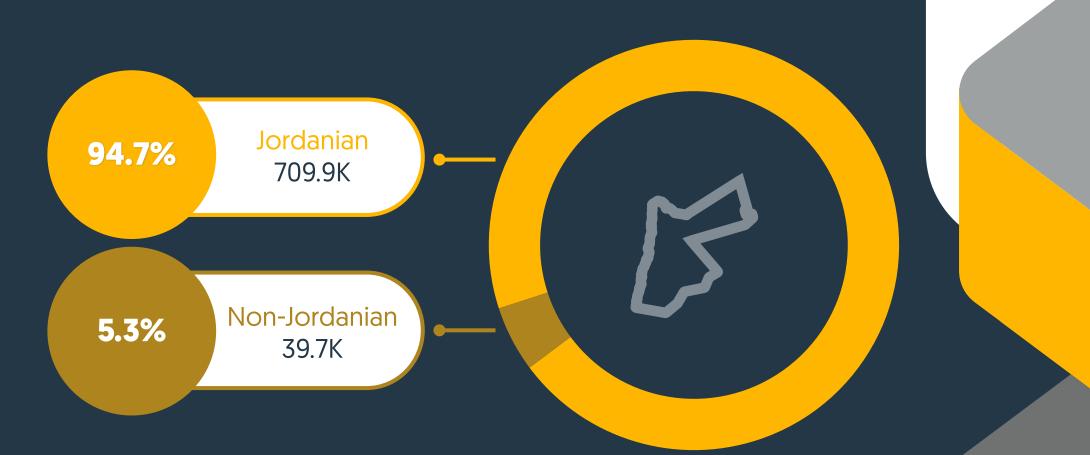

023





# Cli Summary

8

Number of Users

810K



Number of Transactions

2.3M



Value of Transactions



# JoMoPay Summary

8

Number of Users

1.96M



Number of Transactions

2.07M



Value of Transactions



### **FAWATEER**com Summary



Number of Users

3.8M



Number of Billers

470



Number of Services

1,527



Number of Transactions

3.65M



Value of Transactions







Total Number of **Transactions** 

890K



Number of JOD **Transactions** 

886K



Value of JOD **Transactions** 







Number of Cheques

458K



Value of Cheques

2.96B<sub>JOD</sub>



Number of Returned Cheques

13.8K



Value of Returned Cheques





Monthly Report
June 2023





#### Clio Users

Total Number of Users Over the Past 3 Months



#### Cli@ Users

Percentage of Users Based on Nationality





#### Cli@ Users

Percentage of Users Based on Gender



06.2023

#### Clio Users

Number of Users Based on Age Group





#### Cli@ Users

Percentage of Users Based on Customer Type





#### Cli® Number of Transactions

Total Number of Transactions Over the Past 3 Months





#### Cli Number of Transactions

Percentage Based on Transaction Type





#### Cli@ Number of Transactions

Percentage Based on Transaction Type Sub-Category





#### **Cli** Value of Transactions

Total Value of Transactions Over the Past 3 Months



#### Cli Value of Transactions

Percentage Based on Transaction Type

14.6% 58.1M JOD Purchases



85.4% 340.8M JOD

**Money Transfers** 



# Cli Value of Transactions

Percentage Based on Transaction Type Sub-Category



#### Clio Transactions

Average Value of