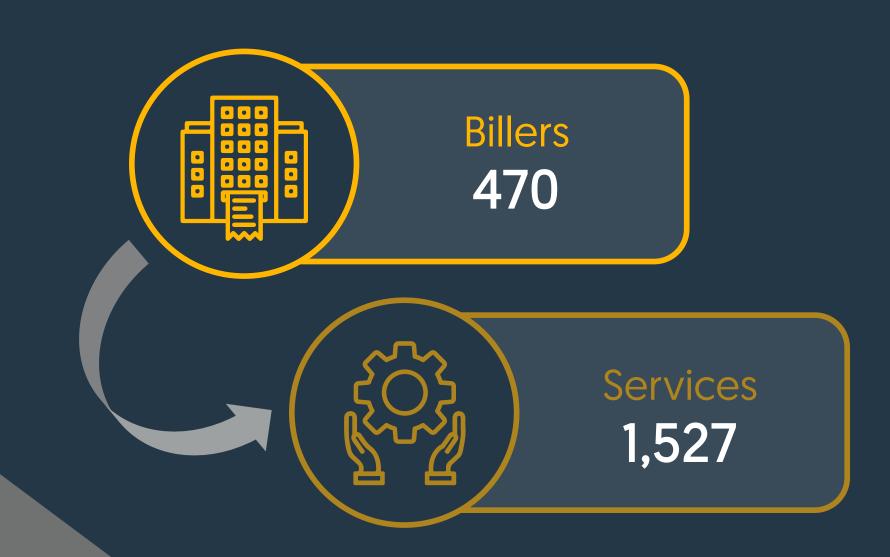

### eFAWATEERcom Number of Transactions

Total Number of Transactions Over the Past 3 Months