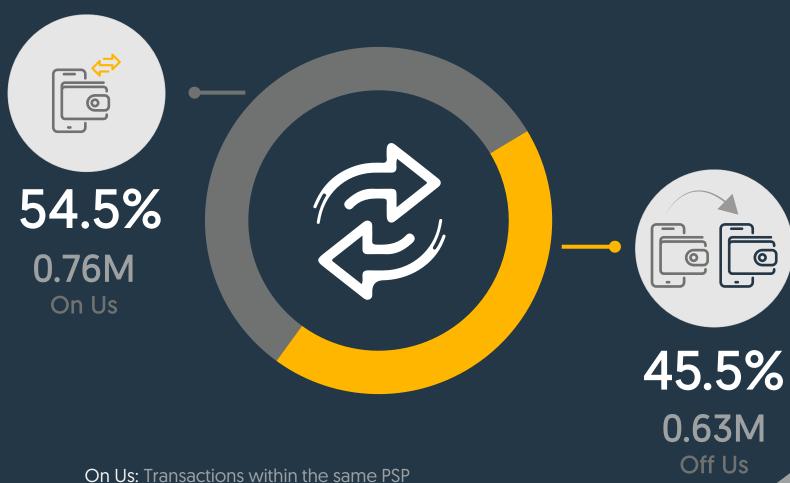

</sup> Some data displayed in this page is based on the data shared by the system participants.



#### JoMoPay Value of Transactions

Percentage Based on Transaction Type Sub-Category



| Transfer to Family/Friends | 61% |
|----------------------------|-----|
| Aid/Charity/Grant          | 12% |
| Transfer to Own Account    | 17% |
| Salary/Bonus/Dividends     | 7%  |
| Loan/Loan Installment      | 3%  |
| Purchases                  | 80% |
| QR Purchases               | 20% |
| Cash Out - Agent/Teller    | 88% |
| Cash Out - ATM/Kiosk       | 12% |
| Cash In - Agent/Teller     | 98% |
| Cash In - ATM/Kiosk        | 2%  |



#### JoMoPay Transactions

Average Value of Transactions Over the Past 3 Months





# JoMoPay Interoperability

Number of Money Transfer Transactions Through PSPs







# JoMoPay Interoperability

Value of Money Transfer Transactions Through PSPs



# Cli & JoMoPay Interoperability Monthly Report June 2023

39

CliQ and JoMoPay are two national schemes operating on the same payment switch using the ISO20022 standard



Total Number of Transactions Over the Past 3 Months



Total Number of Transactions between Banks and PSPs





#### Cli & JoMoPay Transactions Total Number of Money Transfer Transactions Over the Past 3 Months 4.8% 3.8 M 3.7 M 3.1 M Increase in the number of transactions in the last month Apr-23 May-23 Jun-23 42 06.2023

# Cli & JoMoPay Interoperability

Switch Interoperability – Total Number of **Money Transfer**Transactions Between All Banks and PSPs





# Cli & JoMoPay Interoperability

Number of Money Transfer Transactions Betwe