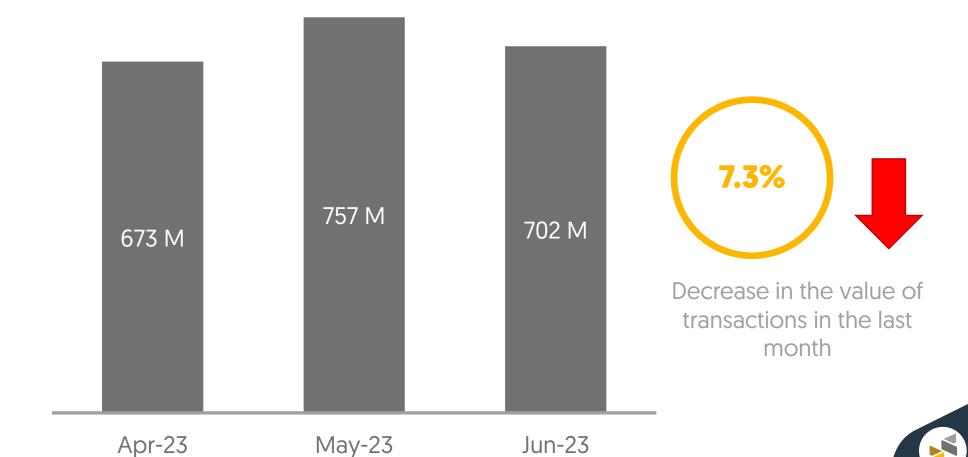

#### Cli & JoMoPay Transactions Total Number of Money Transfer Transactions Over the Past 3 Months 4.8% 3.8 M 3.7 M 3.1 M Increase in the number of transactions in the last month Apr-23 May-23 Jun-23 42 06.2023