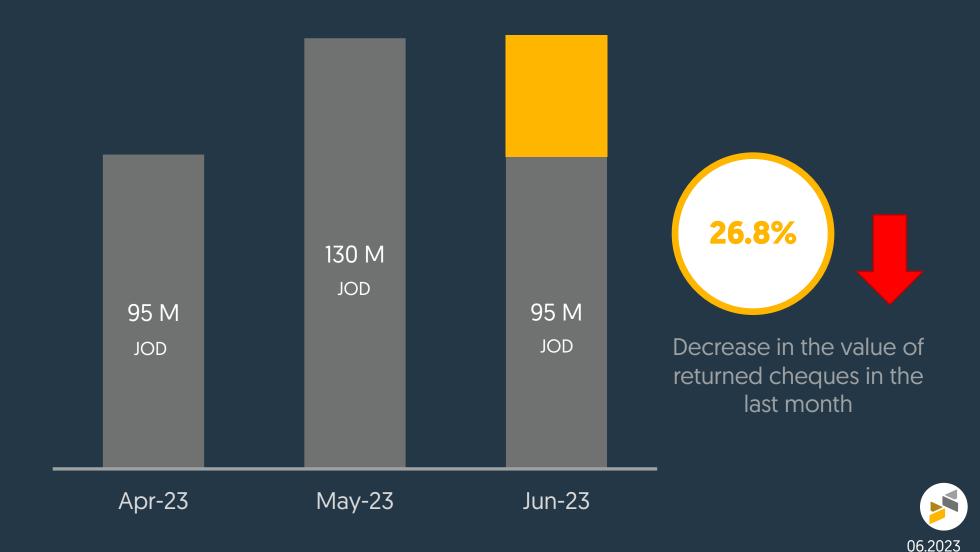

### ECCU Returned Cheques

Total Value of Returned Cheques Over the Past 3 Months