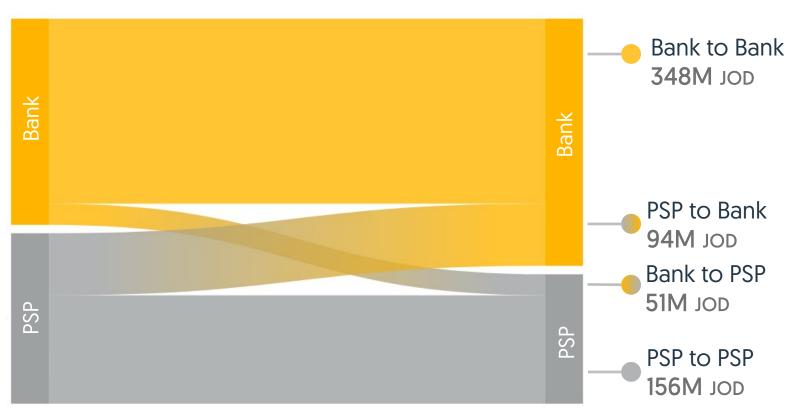

# Cli & JoMoPay Interoperability

Switch Interoperability – Total Value of **Money Transfer**Transactions Between All Banks and PSPs

# Cli & JoMoPay Interoperability

Value of Money Transfer Transactions Between Banks and PSPs