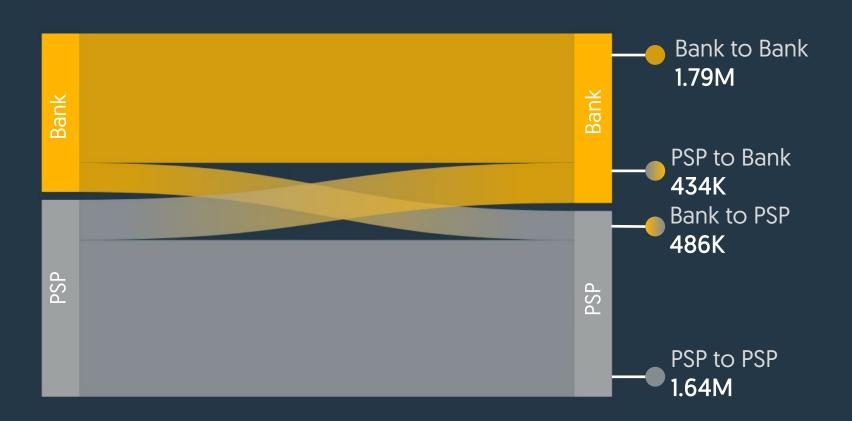

Total Number of Transactions between Banks and PSPs

# Cli & JoMoPay Interoperability

Switch Interoperability – Total Number of **Money Transfer**Transactions Between All Banks and PSPs

# Cli & JoMoPay Interoperability

Number of Money Transfer Transactions Between Banks and PSPs

Total Value of Transactions Over the Past 3 Months

Total Value of Banks and PSPs Transactions

Total Value of **Money Transfer** Transactions Over the Past 3 Months