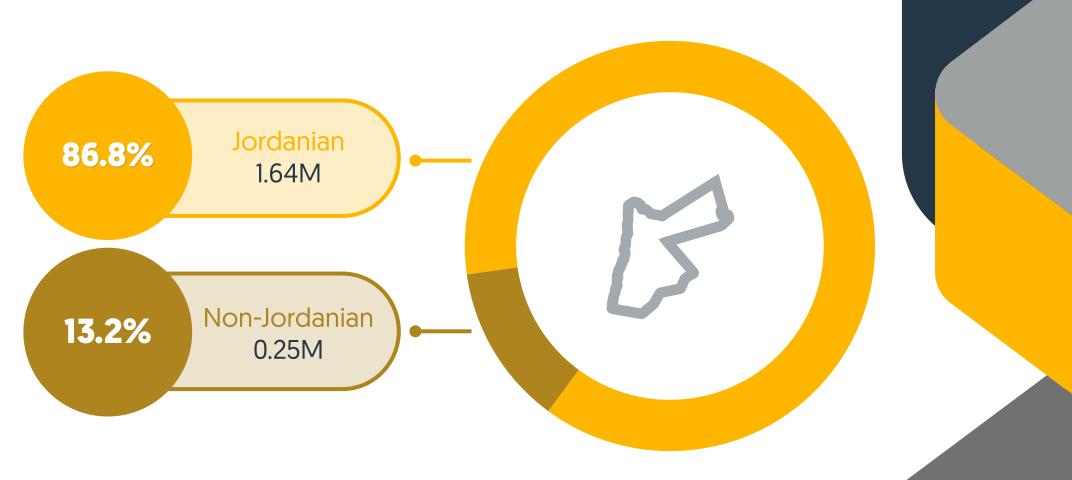

ansaction Type





#### Cli@ Number of Transactions

Percentage Based on Transaction Type Sub-Category





#### **Cli** Value of Transactions

Total Value of Transactions Over the Past 3 Months



#### Cli Value of Transactions

Percentage Based on Transaction Type

14.6% 58.1M JOD Purchases



85.4% 340.8M JOD

**Money Transfers** 



# Cli Value of Transactions

Percentage Based on Transaction Type Sub-Category



#### Clio Transactions

Average Value of Transactions Over the Past 3 Months





#### Cli Interoperability

Number of Money Transfer Transactions Through Banks



### Cli@ Interoperability

Value of Money Transfer Transactions Through Banks







Monthly Report
June 2023





Total Number of Users Over the Past 3 Months



06.2023

Percentage of Users Based on Nationality



Percentage of Users Based on Gender



Number of Users Based on Age Group





Number of Wallets Based on Wallet Type





#### JoMoPay Number of Transactions

Total Number of Transactions Over the Past 3 Months





#### JoMoPay Number of Transactions

Percentage Based on Transaction Type





#### JoMoPay Number of Transactions

Percentage Based on Transaction Type Sub-Category



| Transfer to Family/Friends | 74% |
|----------------------------|-----|
| Aid/Charity/Grant          | 10% |
| Transfer to Own Account    | 8%  |
| Salary/Bonus/Dividends     | 7%  |
| Loan/Loan Installment      | 1%  |
| Purchases                  | 90% |
| QR Purchases               | 10% |
| Cash Out - Agent/Teller    | 85% |
| Cash Out - ATM/Kiosk       | 15% |
| Cash In - Agent/Teller     | 97% |
| Cas