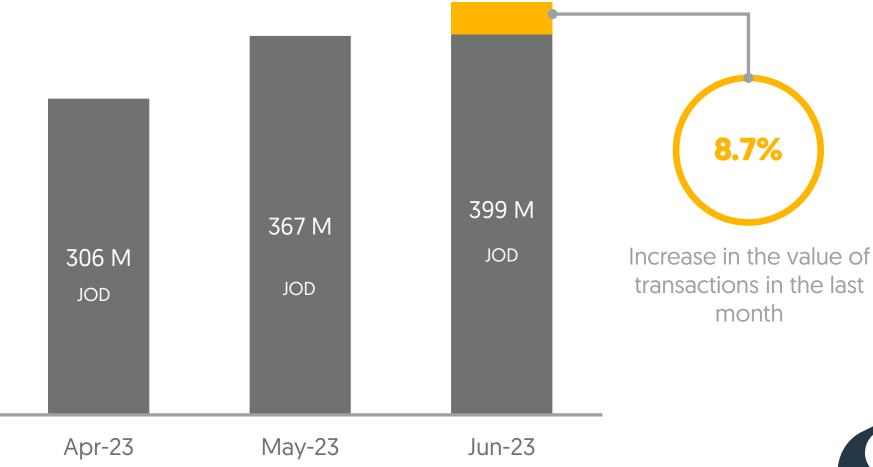

#### **Cli** Value of Transactions

Total Value of Transactions Over the Past 3 Months