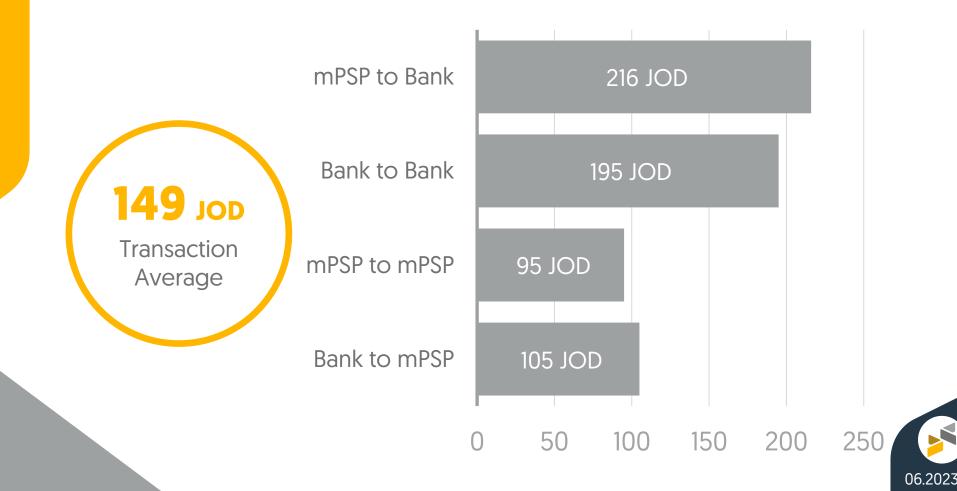

# Cli & JoMoPay Average Value of Transactions

Average Value of Transactions for Banks

Monthly Report
June 2023

51