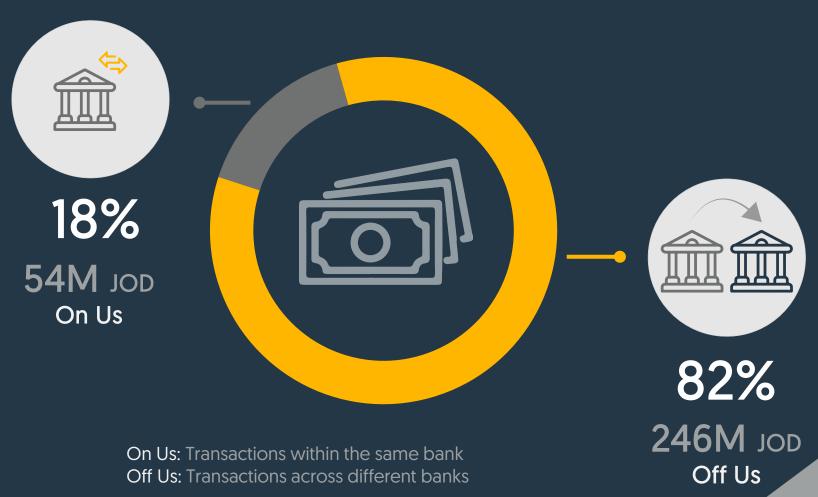

umber of Transactions

Total Number of Transactions Over the Past 3 Months





#### Cli Number of Transactions

Percentage Based on Transaction Type





#### Cli@ Number of Transactions

Percentage Based on Transaction Type Sub-Category





#### **Cli** Value of Transactions

Total Value of Transactions Over the Past 3 Months



#### Cli Value of Transactions

Percentage Based on Transaction Type

14.6% 58.1M JOD Purchases



85.4% 340.8M JOD

**Money Transfers** 



# Cli Value of Transactions

Percentage Based on Transaction Type Sub-Category



#### Clio Transactions

Average Value of Transactions Over the Past 3 Months





#### Cli Interoperability

Number of Money Transfer Transactions Through Banks



### Cli@ Interoperability

Value of Money Transfer Transactions Through Banks







Monthly Report
June 2023





Total Number of Users Over the Past 3 Months



06.2023

Percentage of Users Based on Nationality



Percentage of Users Based on Gender



Number of Users Based on Age Group





Number of Wallets Based on Wallet Type





#### JoMoPay Number of Transactions

Total Number of Transactions Over the Past 3 Months





#### JoMoPay Number of Transactions

Percentage Based on Transaction Type





#### JoMoPay Number of Transactions

Percentage Based on Transaction Type Sub-Category



| Transfer to Family/Friends | 74% |
|----------------------------|-----|
| Aid/Charity/Grant          | 10% |
| Transfer to Own Account    | 8%  |
| Salary/Bonus/Dividends     | 7%  |
| Loan/Loan Installment      | 1%  |
| Purchases                  | 90% |
| QR Purchases