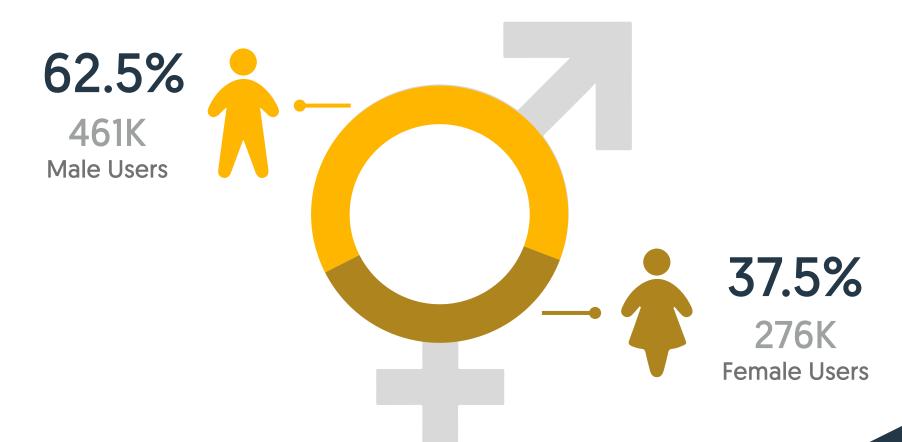

of Transactions

2.3M



Value of Transactions



# JoMoPay Summary

8

Number of Users

1.96M



Number of Transactions

2.07M



Value of Transactions



### **FAWATEER**com Summary



Number of Users

3.8M



Number of Billers

470



Number of Services

1,527



Number of Transactions

3.65M



Value of Transactions







Total Number of **Transactions** 

890K



Number of JOD **Transactions** 

886K



Value of JOD **Transactions** 







Number of Cheques

458K



Value of Cheques

2.96B<sub>JOD</sub>



Number of Returned Cheques

13.8K



Value of Returned Cheques





Monthly Report
June 2023





#### Clio Users

Total Number of Users Over the Past 3 Months



#### Cli@ Users

Percentage of Users Based on Nationality





#### Cli@ Users

Percentage of Users Based on Gender



06.2023

#### Clio Users

Number of Users Based on Age Group





#### Cli@ Users

Percentage of Users Based on Customer Type





#### Cli® Number of Transactions

Total Number of Transactions Over the Past 3 Months





#### Cli Number of Transactions

Percentage Based on Transaction Type





#### Cli@ Number of Transactions

Percentage Based on Transaction Type Sub-Category





#### **Cli** Value of Transactions

Total Value of Transactions Over the Past 3 Months



#### Cli Value of Transactions

Percentage Based on Transaction Type

14.6% 58.1M JOD Purchases



85.4% 340.8M JOD

**Money Transfers** 



# Cli Value of Transactions

Percentage Based on Transaction Type Sub-Category



#### Clio Transactions

Average Value of Transactions Over the Past 3 Months





#### Cli Interope