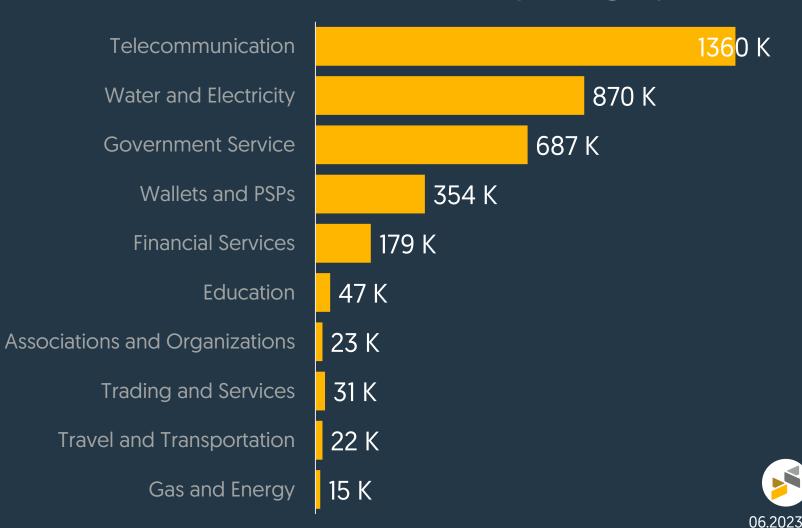

y Transfer** Transactions Over the Past 3 Months





# Cli & JoMoPay Interoperability

Switch Interoperability – Total Value of **Money Transfer**Transactions Between All Banks and PSPs





# Cli & JoMoPay Interoperability

Value of Money Transfer Transactions Between Banks and PSPs





# Cli & JoMoPay Average Value of Transactions

Average Value of Transactions for Banks





Monthly Report
June 2023

51



### eFAWATEERcom Users

Total Number of Users Over the Past 3 Months



### eFAWATEERcom Users

Number of eFAWATEERcom Users





### eFAWATEERcom Billers & Services

Number of eFAWATEERcom Billers & Services



### eFAWATEERcom Number of Transactions

Total Number of Transactions Over the Past 3 Months





# eFAWATEERcom Number of Transactions

Number of Transactions by Category



### eFAWATEERcom Number of Transactions

Percentage Based on Payment Method





### eFAWATEERcom Value of Transactions

Total Value of Transactions Over the Past 3 Months



# eFAWATEERcom Value of Transactions

Value of Transactions by Category





# eFAWATEERcom Value of Transactions

Percentage Based on Payment Method

17.8%
133.1M JOD
Cash Payments



82.2%
616.5M JOD
Digital Payments



#### eFAWATEERcom Transactions

Average Value of Transactions Over the Past 3 Months







Monthly Report
June 2023





Total Number of <u>Jordanian Dinar</u> Transactions Over the Past 3 Months



06.2023

Total Number of <u>Foreign Currencies'</u> Transactions Over the Past 3 Months





Total Value of **Jordanian Dinar** Transactions Over the Past 3 Months



06.2023

Total Value of <u>Foreign