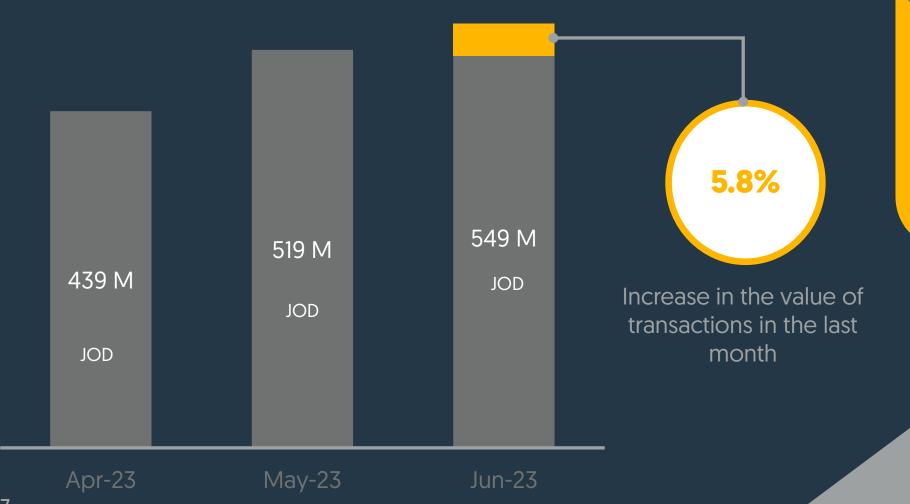

#### Cli & JoMoPay Transactions Total Number of Money Transfer Transactions Over the Past 3 Months 4.8% 3.8 M 3.7 M 3.1 M Increase in the number of transactions in the last month Apr-23 May-23 Jun-23 42 06.2023