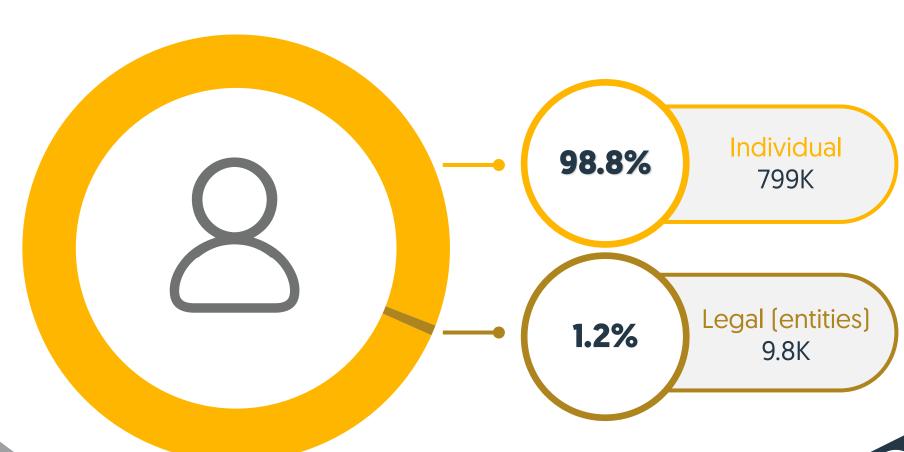

Value of Transactions



### **FAWATEER**com Summary



Number of Users

3.8M



Number of Billers

470



Number of Services

1,527



Number of Transactions

3.65M



Value of Transactions







Total Number of **Transactions** 

890K



Number of JOD **Transactions** 

886K



Value of JOD **Transactions** 







Number of Cheques

458K



Value of Cheques

2.96B<sub>JOD</sub>



Number of Returned Cheques

13.8K



Value of Returned Cheques





Monthly Report
June 2023





#### Clio Users

Total Number of Users Over the Past 3 Months



#### Cli@ Users

Percentage of Users Based on Nationality





#### Cli@ Users

Percentage of Users Based on Gender



06.2023

#### Clio Users

Number of Users Based on Age Group





#### Cli@ Users

Percentage of Users Based on Customer Type





#### Cli® Number of Transactions

Total Number of Transactions Over the Past 3 Months





#### Cli Number of Transactions

Percentage Based on Transaction Type





#### Cli@ Number of Transactions

Percentage Based on Transaction Type Sub-Category





#### **Cli** Value of Transactions

Total Value of Transactions Over the Past 3 Months



#### Cli Value of Transactions

Percentage Based on Transaction Type

14.6% 58.1M JOD Purchases



85.4% 340.8M JOD

**Money Transfers** 



# Cli Value of Transactions

Percentage Based on Transaction Type Sub-Category



#### Clio Transactions

Average Value of Transactions Over the Past 3 Months





#### Cli Interoperability

Number of Money Transfer Transactions Through Banks



### Cli@ Interoperability

Value of Money Transfer Transactions