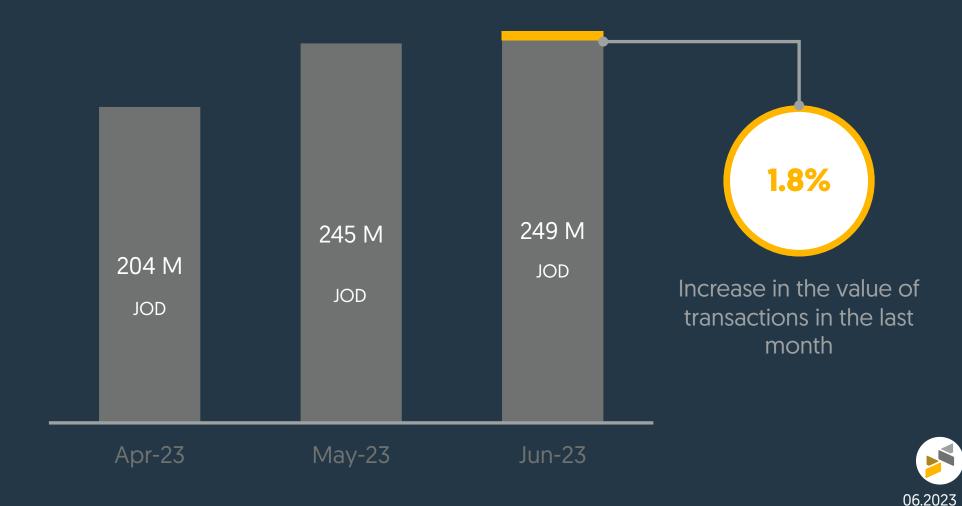

#### Cli Value of Transactions

Percentage Based on Transaction Type

14.6% 58.1M JOD Purchases

85.4% 340.8M JOD

**Money Transfers** 