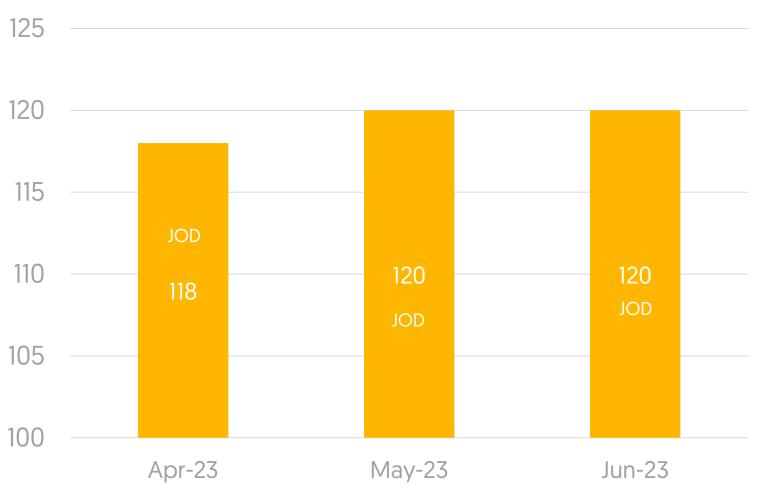

### JoMoPay Value of Transactions

Percentage Based on Transaction Type





<sup>\*</sup> Some data displayed in this page is based on the data shared by the system participants.



#### JoMoPay Value of Transactions

Percentage Based on Transaction Type Sub-Category



| Transfer to Family/Friends | 61% |
|----------------------------|-----|
| Aid/Charity/Grant          | 12% |
| Transfer to Own Account    | 17% |
| Salary/Bonus/Dividends     | 7%  |
| Loan/Loan Installment      | 3%  |
| Purchases                  | 80% |
| QR Purchases               | 20% |
| Cash Out - Agent/Teller    | 88% |
| Cash Out - ATM/Kiosk       | 12% |
| Cash In - Agent/Teller     | 98% |
| Cash In - ATM/Kiosk        | 2%  |



#### JoMoPay Transactions

Average Value of Transactions Over the Past 3 Months





# JoMoPay Interoperability

Number of Money Transfer Transactions Through PSPs







# JoMoPay Interoperability

Value of Money Transfer Transactions Through PSPs



# Cli & JoMoPay Interoperability Monthly Report June 2023

39

CliQ and JoMoPay are two national schemes operating on the same payment switch using the ISO20022 standard



Total Number of Transactions Over the Past 3 Months



Total Number of Transactions between Banks and PSPs





#### Cli & JoMoPay Transactions Total Number of Money Transfer Transactions Over the Past 3 Months 4.8% 3.8 M 3.7 M 3.1 M Increase in the number of transactions in the last month Apr-23 May-23 Jun-23 42 06.2023

# Cli & JoMoPay Interoperability

Switch Interoperability – Total Number of **Money Transfer**Transactions Between All Banks and PSP