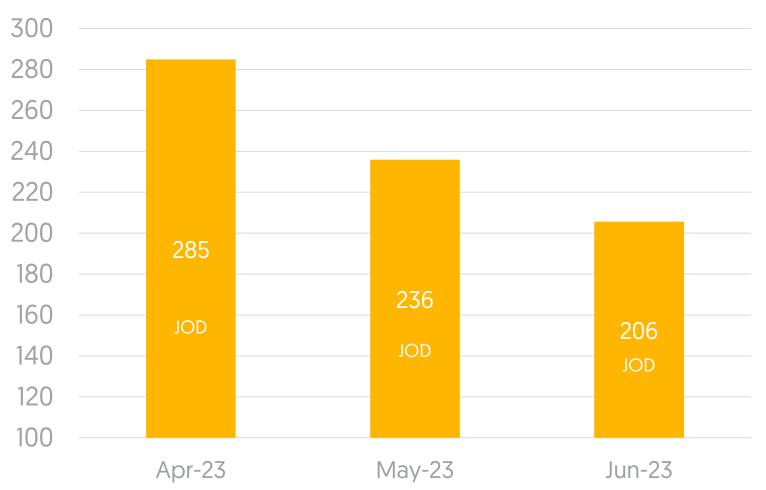

# Cli & JoMoPay Average Value of Transactions

Average Value of Transactions for Banks

Monthly Report
June 2023

51