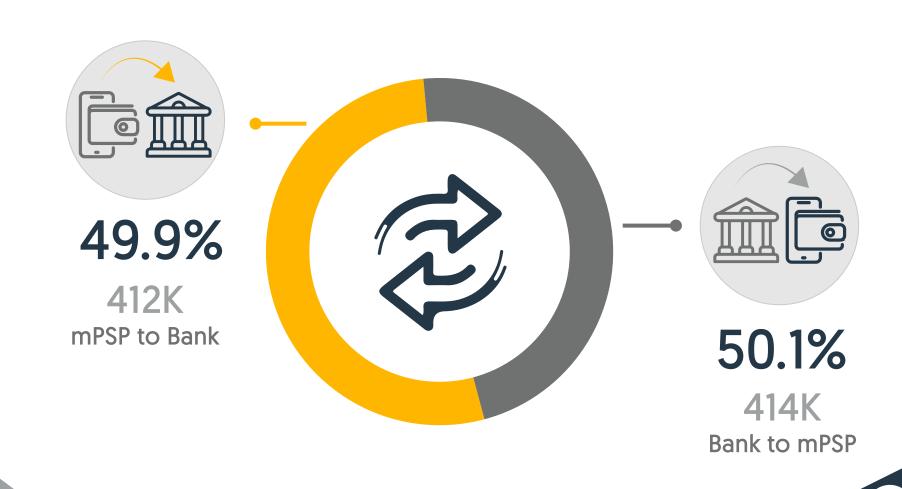

# Cli & JoMoPay Interoperability

Switch Interoperability – Total Value of **Money Transfer**Transactions Between All Banks and PSPs