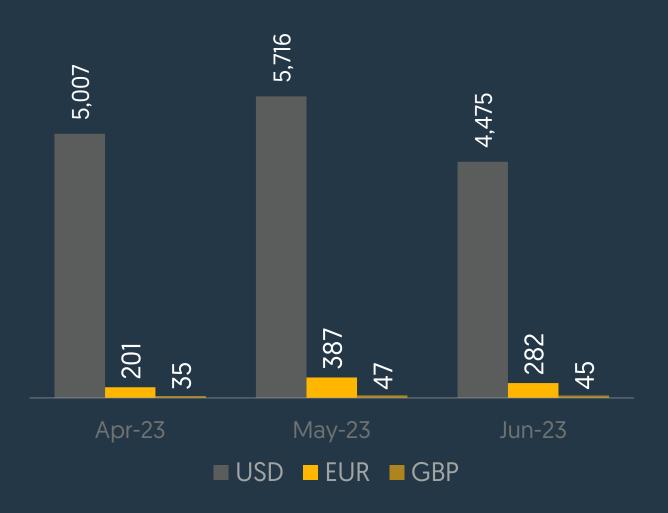

#### eFAWATEERcom Transactions

Average Value of Transactions Over the Past 3 Months

Monthly Report
June 2023

Total Number of <u>Jordanian Dinar</u> Transactions Over the Past 3 Months

06.2023

Total Number of <u>Foreign Currencies'</u> Transactions Over the Past 3 Months