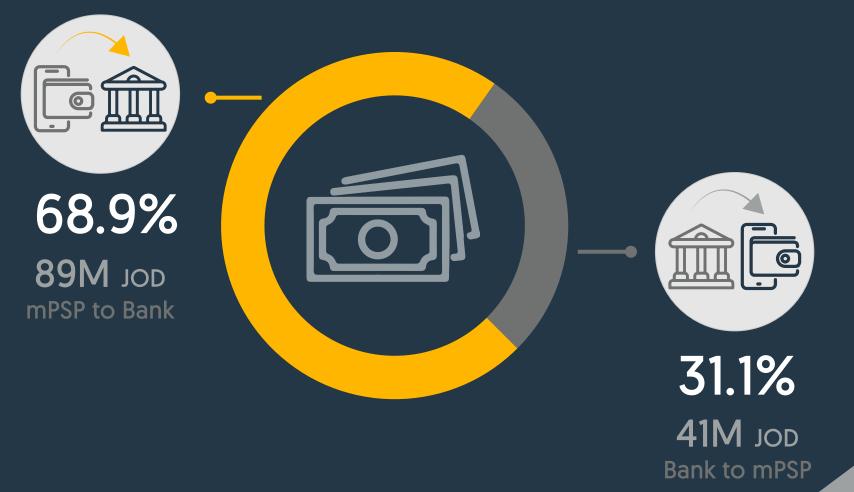

r Transactions Over the Past 3 Months 4.8% 3.8 M 3.7 M 3.1 M Increase in the number of transactions in the last month Apr-23 May-23 Jun-23 42 06.2023

# Cli & JoMoPay Interoperability

Switch Interoperability – Total Number of **Money Transfer**Transactions Between All Banks and PSPs





# Cli & JoMoPay Interoperability

Number of Money Transfer Transactions Between Banks and PSPs



Total Value of Transactions Over the Past 3 Months





Total Value of Banks and PSPs Transactions





Total Value of **Money Transfer** Transactions Over the Past 3 Months





# Cli & JoMoPay Interoperability

Switch Interoperability – Total Value of **Money Transfer**Transactions Between All Banks and PSPs





# Cli & JoMoPay Interoperability

Value of Money Transfer Transactions Between Banks and PSPs





# Cli & JoMoPay Average Value of Transactions

Average Value of Transactions for Banks





Monthly Report
June 2023

51



### eFAWATEERcom Users

Total Number of Users Over the Past 3 Months



### eFAWATEERcom Users

Number of eFAWATEERcom Users





### eFAWATEERcom Billers & Services

Number of eFAWATEERcom Billers & Services



### eFAWATEERcom Number of Transactions

Total Number of Transactions Over the Past 3 Months





# eFAWATEERcom Number of Transactions

Number of Transactions by Category



### eFAWATEERcom Number of Transactions

Percentage Based on Payment Method





### eFAWATEERcom Value of Transactions

Total Value of Transactions Over the Past 3 Months



# eFAWATEERcom Value of Transactions

Value of Transactions by Category





# eFAWATEERcom Value of Transacti