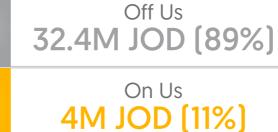

PSPs Transactions (JOD)





Bank to Bank 181K (25.1%)



PSP to PSP 463K (64.3%)



Bank to Bank 38.1M JOD (41.6%)



PSP to PSP 38.5M JOD (42%)





PSP to Bank 53K (7.4%)



Bank to PSP 1.7M JOD (1.9%)



PSP to Bank 13.3M JOD (14.5%)







Value of Transactions (JOD) - P2P



Switch Interoperapility - All Banks and PSPs Transactions

On Us 210K (37.4%)

Transactions within the

same financial institution

Off Us 351K (62.6%)



Transactions across different Transactions within the financial istitutions same financial institution

Switch Interoperapility - All Banks and PSPs Transactions On Us Off Us





56.8M JOD (%72.9)



Transactions across different financial istitutions

#### CliQ interoperability (Bank to Bank)



33K (18.9%)





On Us



CliQ interoperability (Bank to Bank)



Off Us



On Us



JoMoPay Interoperability (PSP to PSP)

Off Us 148K (45.5%) On Us 177K (54.5%)





JoMoPay Interoperability (PSP to PSP)





On Us



JoMoPay and CliQ Inter-Scheme Operability (Bank to PSP & PSP to Bank)

JoMoPay and CliQ Inter-Scheme Operability (Bank to PSP & PSP to Bank)

Bank to PSP 18K (29.5%) PSP to Bank 43K (70.5%)





Bank to PSP 1.4M JOD (10.5%) PSP to Bank

11.9M JOD (89.5%)





208.5 JOD

0.8% 🗸

Average Value of Bank to Bank Transactions (P2P)

**87.1 JOD** 

11.8%

Average Value of PSP to PSP Transactions (P2P)

**76.1 JOD** 

7.3%

Average Value of Bank to PSP Transactions (P2P)

273.8 JOD

18.6%

Average Value of PSP to Bank Transactions (P2P)





#### **Transactions**



**3.25M**Number of Transactions





**824M**Value of Transactions (JOD)





V