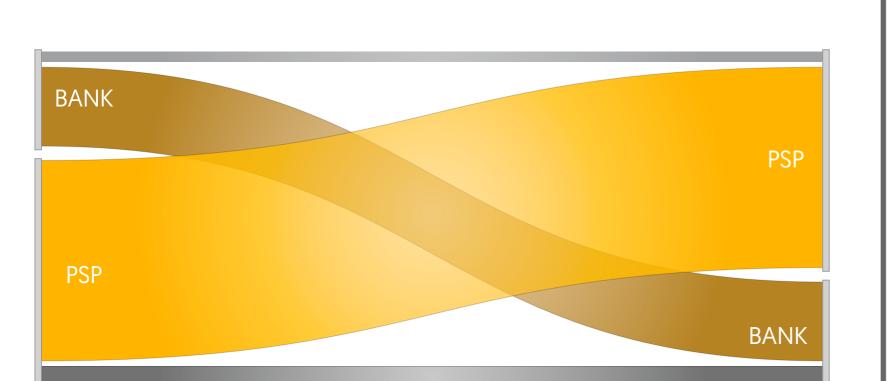

## Interoperability

**720K Number of Transactions** 

91.6M Value of Transactions (JOD)

Total Number of Banks and PSPs Transactions

Total Value of Banks and PSPs Transactions (JOD)

Bank to Bank 181K (25.1%)

PSP to PSP 463K (64.3%)

Bank to Bank 38.1M JOD (41.6%)

PSP to PSP 38.5M JOD (42%)

PSP to Bank 53K (7.4%)

Bank to PSP 1.7M JOD (1.9%)

PSP to Bank 13.3M JOD (14.5%)

Value of Transactions (JOD) - P2P

Switch Interoperapility - All Banks and PSPs Transactions