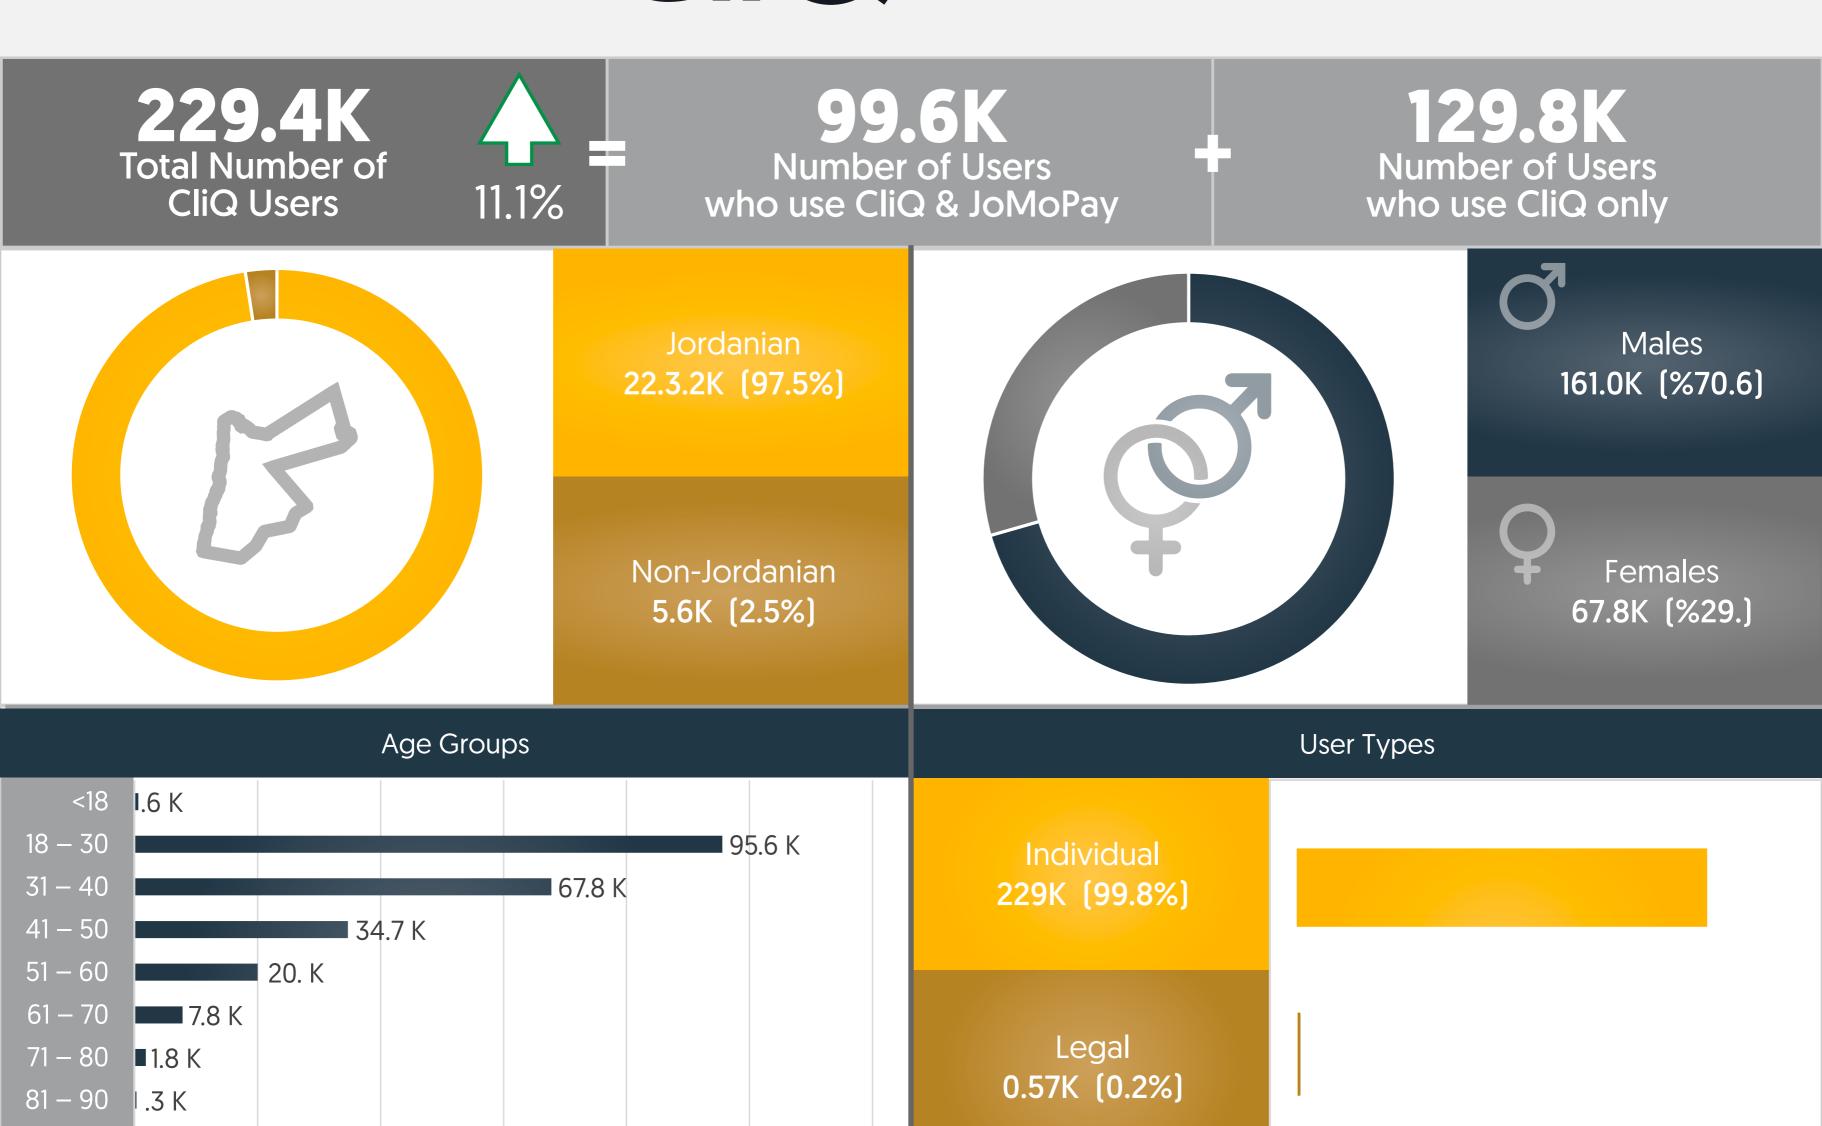

>=91

1.3 K



# Cli Users













## Ci Transactions



**203K Number of Transactions** 





39.8M Value of Transactions (JOD)





Money Transfers 193K (99.5%)

> Purchases 1K (0.5%)

| Transfer to Family/Friend |  |  |  |  |
|---------------------------|--|--|--|--|
| 86%                       |  |  |  |  |

Transfer to Own Account 11.4%

> Purchases 99.4%

**QR** Purchases 0.6%



Money Transfers 37.8M JOD (95%)

Purchases 1.9M JOD (5%) Transfer to Family/Friend 79.1%

Transfer to Own Account 18.2%

> **Purchases** 99.6%

**QR** Purchases 0.4%

#### 195.9 JOD

**Average Value of Money Transfer Transactions** 



### JoMoPay Transactions



516K **Number of Transactions** 



27.2%

51.8M Value of Transactions (JOD)





Money Transfers 368K (71.2%)



Purchases 102K (19.8%)



Cash Out 32K [6.3%]



Cash In