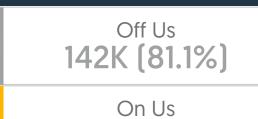

On Us 210K (37.4%)

Transactions within the

same financial institution

Off Us 351K (62.6%)

Transactions across different Transactions within the financial istitutions same financial institution

Switch Interoperapility - All Banks and PSPs Transactions On Us Off Us