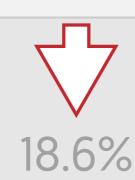

**76.1 JOD** 

7.3%

Average Value of Bank to PSP Transactions (P2P)

273.8 JOD

18.6%

Average Value of PSP to Bank Transactions (P2P)