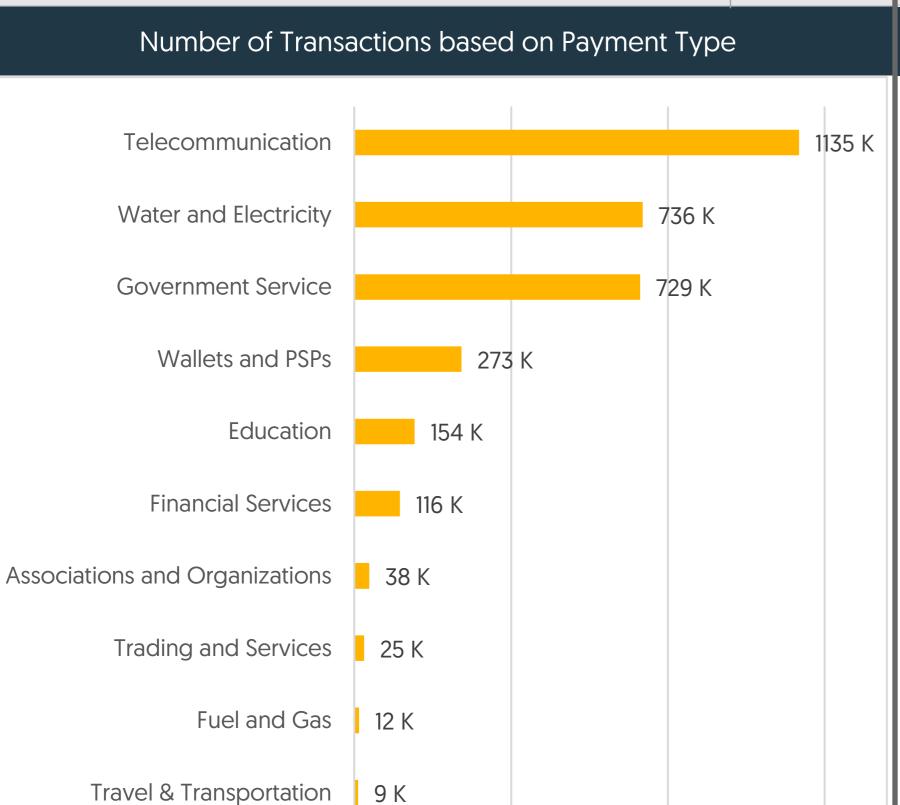

#### **Transactions**

**3.25M**Number of Transactions

**824M**Value of Transactions (JOD)

Value of Transactions based on Payment Type **Government Service** 559 M Wallets and PSPs 102 M Education 64 M Water and Electricity 40 M Telecommunication 18 M **Financial Services** 17 M **Trading and Services** 7 M Travel & Transportation Banks 4 M Associations and Organizations 4 M 200 M 400 M 600 M M