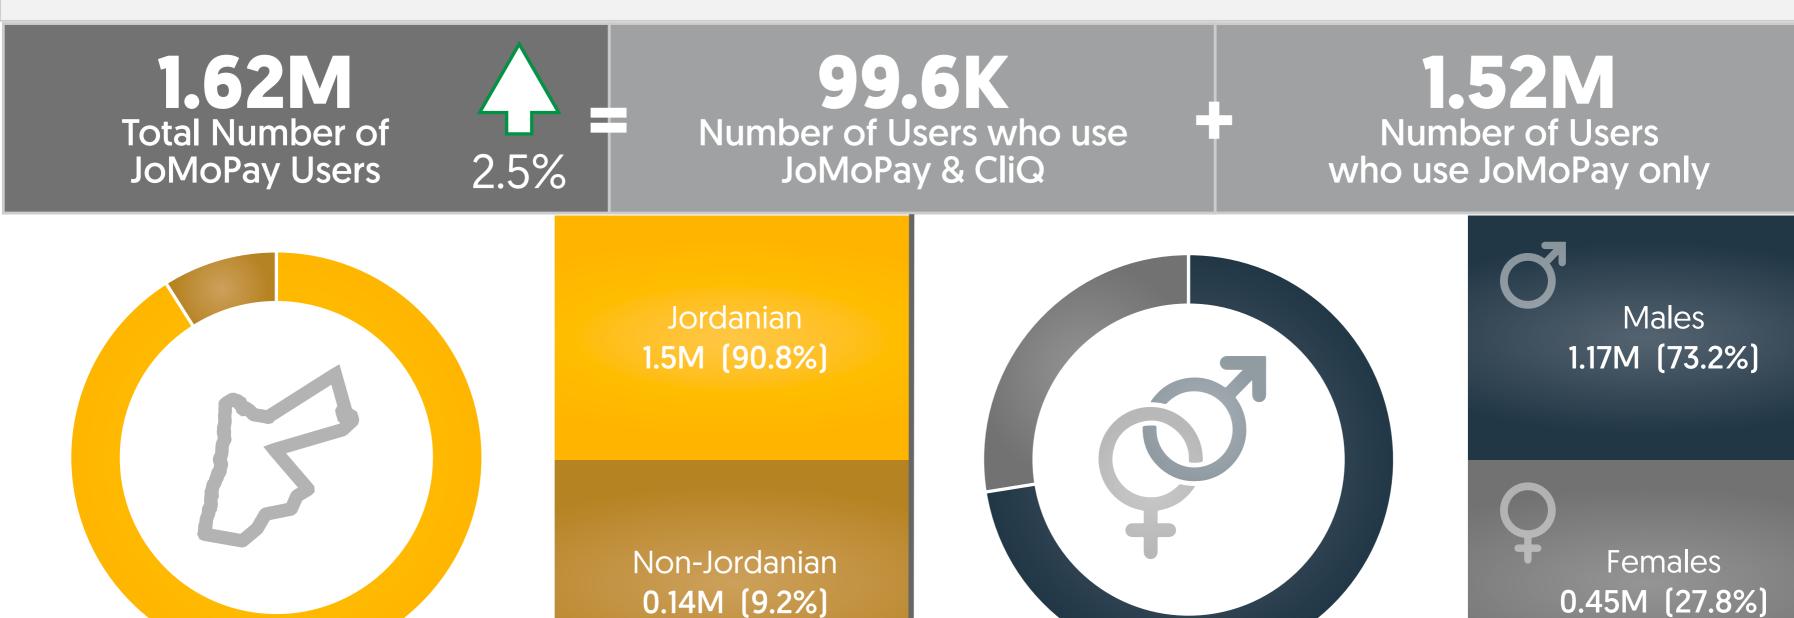

>=91

1.3 K



# Cli Users













## Ci Transactions



**203K Number of Transactions** 





39.8M Value of Transactions (JOD)





Money Transfers 193K (99.5%)

> Purchases 1K (0.5%)

| Transfer to Family/Friend |  |  |  |  |
|---------------------------|--|--|--|--|
| 86%                       |  |  |  |  |

Transfer to Own Account 11.4%

> Purchases 99.4%

**QR** Purchases 0.6%



Money Transfers 37.8M JOD (95%)

Purchases 1.9M JOD (5%) Transfer to Family/Friend 79.1%

Transfer to Own Account 18.2%

> **Purchases** 99.6%

**QR** Purchases 0.4%

#### 195.9 JOD

**Average Value of Money Transfer Transactions** 



### JoMoPay Transactions



516K **Number of Transactions** 



27.2%

51.8M Value of Transactions (JOD)





Money Transfers 368K (71.2%)



Purchases 102K (19.8%)



Cash Out 32K [6.3%]



Cash In 14K