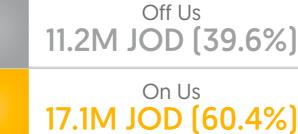

On Us 210K (37.4%)

Transactions within the

same financial institution

Off Us 351K (62.6%)

Transactions across different Transactions within the financial istitutions same financial institution

Switch Interoperapility - All Banks and PSPs Transactions On Us Off Us

56.8M JOD (%72.9)

Transactions across different financial istitutions