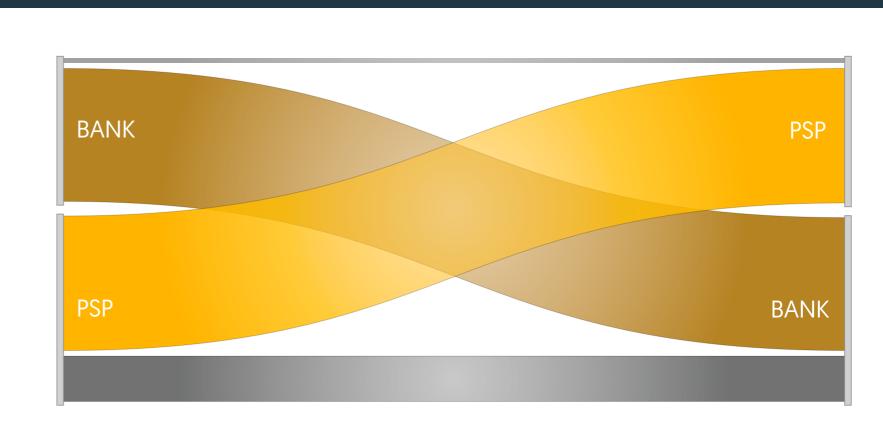

On Us 210K (37.4%)

Transactions within the

same financial institution

Off Us 351K (62.6%)

Transactions across different Transactions within the financial istitutions same financial institution

Switch Interoperapility - All Banks and PSPs Transactions On Us Off Us

56.8M JOD (%72.9)

Transactions across different financial istitutions