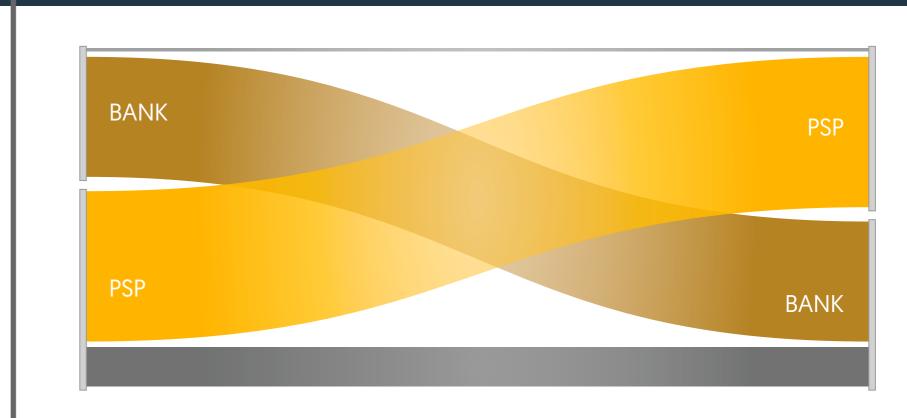

29K (%18.5)

On Us

CliQ interoperability (Bank to Bank)

JoMoPay Interoperability (PSP to PSP)

Off Us 29.7M JOD (%90.5) On Us

Off Us

On Us

JoMoPay Interoperability (PSP to PSP)

Off Us 144K (%41) On Us 207K (%59)

n Us

Off Us 11.0M JOD (%40.3)

3.1M JOD (%9.5)

On Us 16.3M JOD (%59.7)

On Us

JoMoPay and CliQ Inter-Scheme Operability (Bank to PSP & PSP to Bank)

JoMoPay and CliQ Inter-Scheme Operability (Bank to PSP & PSP to Bank)

Bank to PSP 0.9M JOD (%8.8) PSP to Bank

PSP to Bank 9.3M JOD (%91.2)

210.2 JOD

Average Value of Bank to Bank Transactions (P2P)

77.9 JOD

Average Value of PSP to PSP Transactions (P2P)

70.9 JOD

Average Value of Bank to PSP Transactions (P2P)