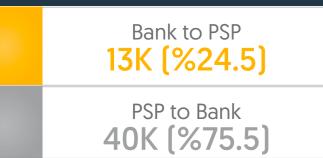

Off Us 144K (%41) On Us 207K (%59)

n Us

Off Us 11.0M JOD (%40.3)

3.1M JOD (%9.5)

On Us 16.3M JOD (%59.7)

On Us

JoMoPay and CliQ Inter-Scheme Operability (Bank to PSP & PSP to Bank)

JoMoPay and CliQ Inter-Scheme Operability (Bank to PSP & PSP to Bank)