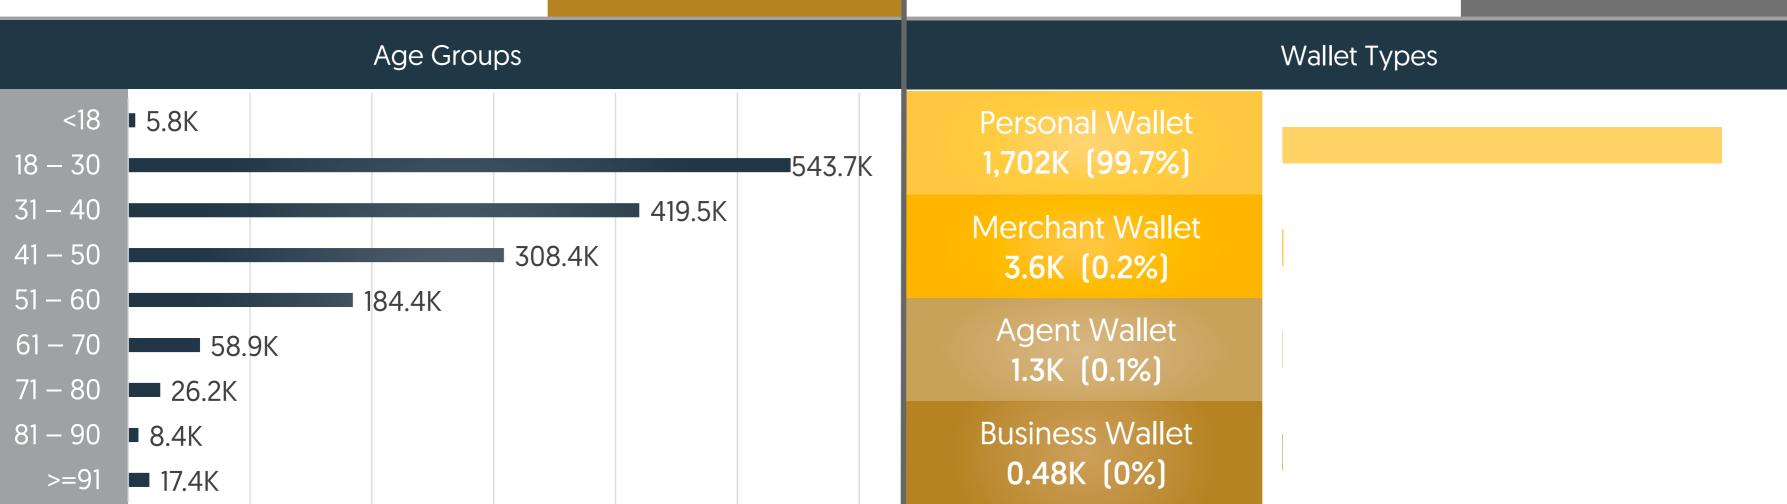

## Cli Users











# Cli Transactions



### 176K Number of Transactions



Money Transfers
152K (%96.9)

Purchases (%3.1) 4,808

Transfer to Family/Friend

Transfer to Own Account 10.5%

89.5%

Purchases 99.5%

QR Purchases 0.5%

#### 35.1M

Value of Transactions (JOD)



Money Transfers 32.1M JOD (%96.4)

Purchases
1.2M JOD (3.6%)

Transfer to Family/Friend 81.8%

Transfer to Own Account 18.2%

Purchases 99.5%

QR Purchases 0.5%

#### 211.2 JOD

**Average Value of Money Transfer Transactions** 



### JoMoPay Transactions Jordan Mobile Payment



## **709K**Number of Transactions



Money Transfers 391K (%55.2)

Purchases 214K (%30.1)



Cash Out **63K (%8.8)** 



Cash In **42K (%5.9)** 

| Money Transfer | Transfer to Friend/Family | 77%   |
|----------------|---------------------------|-------|
|