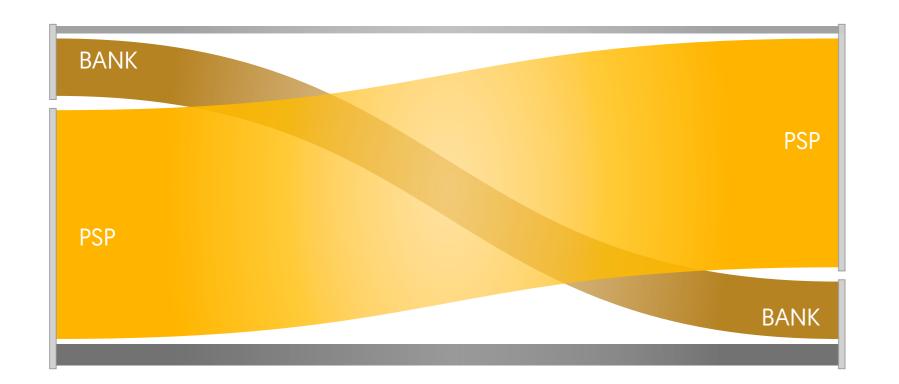

### Interoperability

**885K**Number of Transactions

88.8M
Value of Transactions (JOD)

Total Number of Banks and PSPs Transactions

Total Value of Banks and PSPs Transactions (JOD)

Bank to Bank 161K (%18.2)

PSP to PSP **654K (%73.9)** 

Bank to PSP 15K (%1.7)

PSP to Bank **55K (%6.2)**  Bank to PSP 1.1M JOD (%1.2)

PSP to Bank 11.3M JOD (%12.7)

**Number of Transactions - P2P** 

Value of Transactions (JOD) - P2P

Switch Interoperapility - All Banks and PSPs Transactions

Switch Interoperapility - All Banks and PSPs Transactions

On Us **236K (%42.1)** 

Transactions within the

same financial institution

Off Us **324K (%57.9)** 

Transactions across different

financial istitutions

On Us 19.4M JOD (%27.6)

Off Us 50.9M JOD (%72.4)

Transactions within the same financial institution

Transactions across different financial istitutions

CliQ interoperability (Bank to Bank)

Off Us 127K (%81.5) On Us