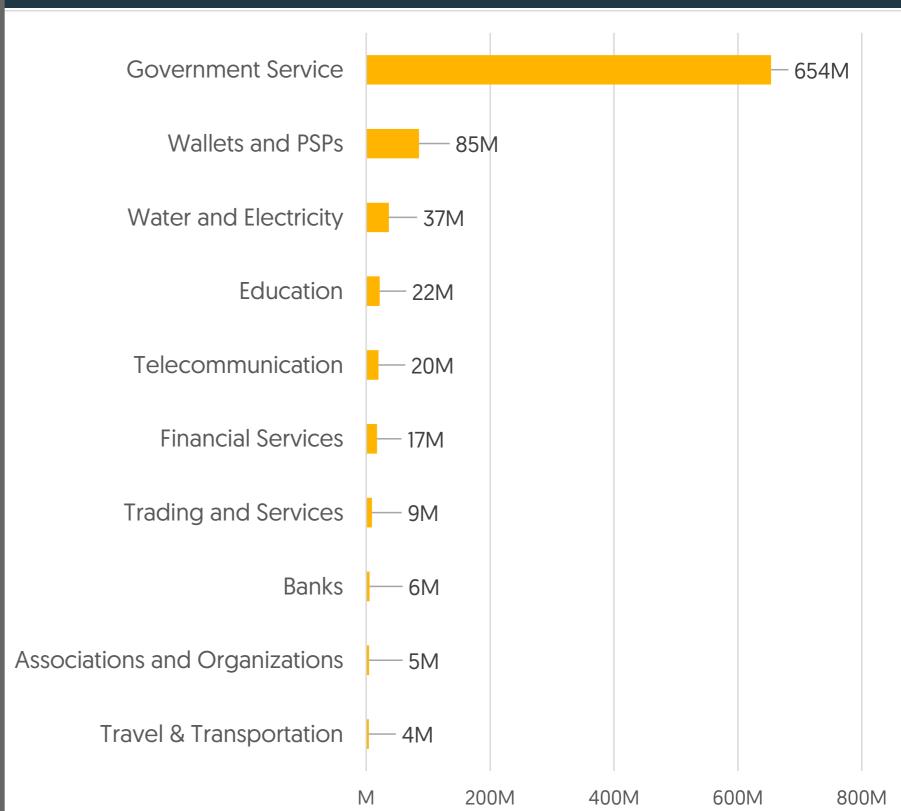

#### **Transactions**

3.37M **Number of Transactions** 

863M Value of Transactions (JOD)

Value of Transactions based on Payment Type

Number of Transactions based on Payent Method

800K

Value of Transactions based on Payent Method