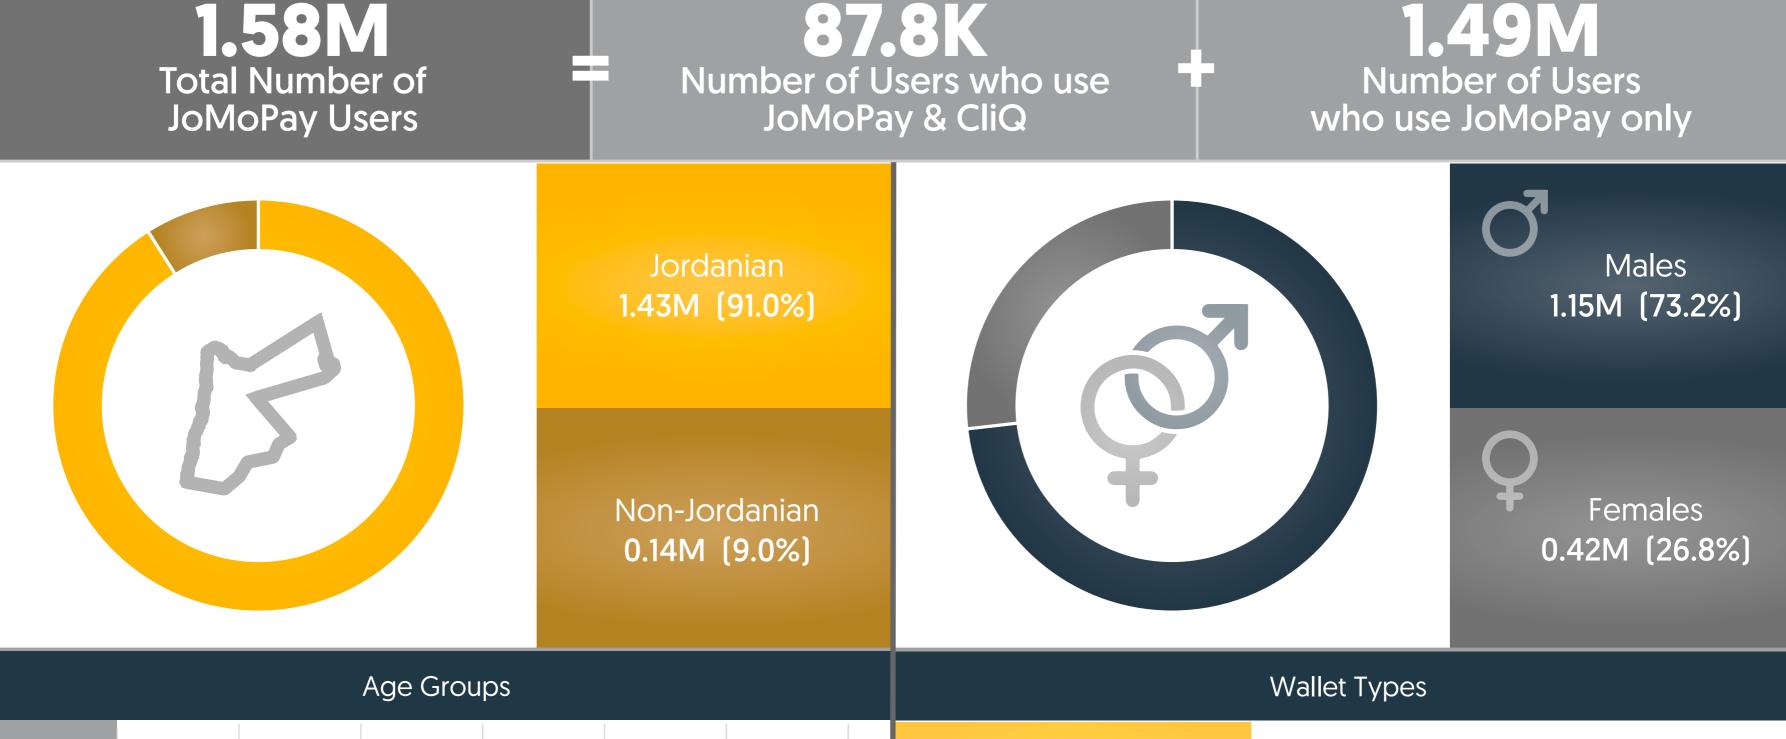

## Cli Users











# Cli Transactions



### 176K Number of Transactions



Money Transfers
152K (%96.9)

Purchases (%3.1) 4,808

Transfer to Family/Friend

Transfer to Own Account 10.5%

89.5%

Purchases 99.5%

QR Purchases 0.5%

#### 35.1M

Value of Transactions (JOD)



Money Transfers 32.1M JOD (%96.4)

Purchases
1.2M JOD (3.6%)

Transfer to Family/Friend 81.8%

Transfer to Own Account 18.2%

Purchases 99.5%

QR Purchases 0.5%

#### 211.2 JOD

**Average Value of Money Transfer Transactions** 



### JoMoPay Transactions Jordan Mobile Payment



## **709K**Number of Transactions



Money Transfers 391K (%55.2)

Purchases 214K (%30.1)



Cash Out **63K (%8.8)** 



Cash In **42K (%5.9)** 

| Money Transfer | Transfer to Friend/Family | 77%   |
|----------------|---------------------------|-------|
|