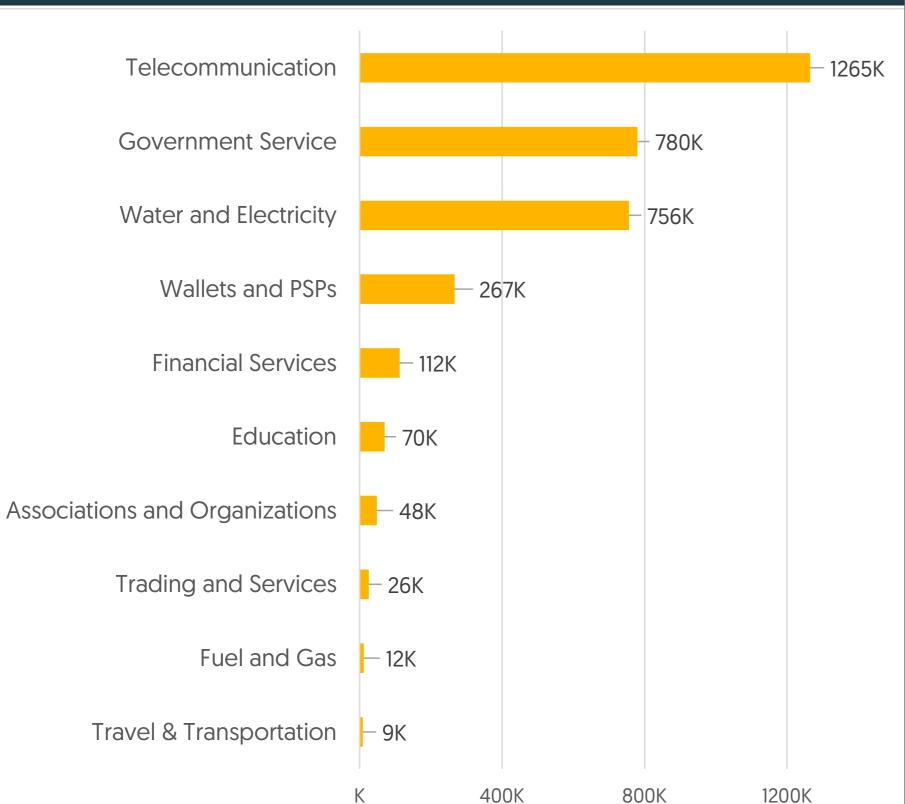

#### **Transactions**

3.37M **Number of Transactions** 

863M Value of Transactions (JOD)

Value of Transactions based on Payment Type

Number of Transactions based on Payent Method

800K

Value of Transactions based on Payent Method