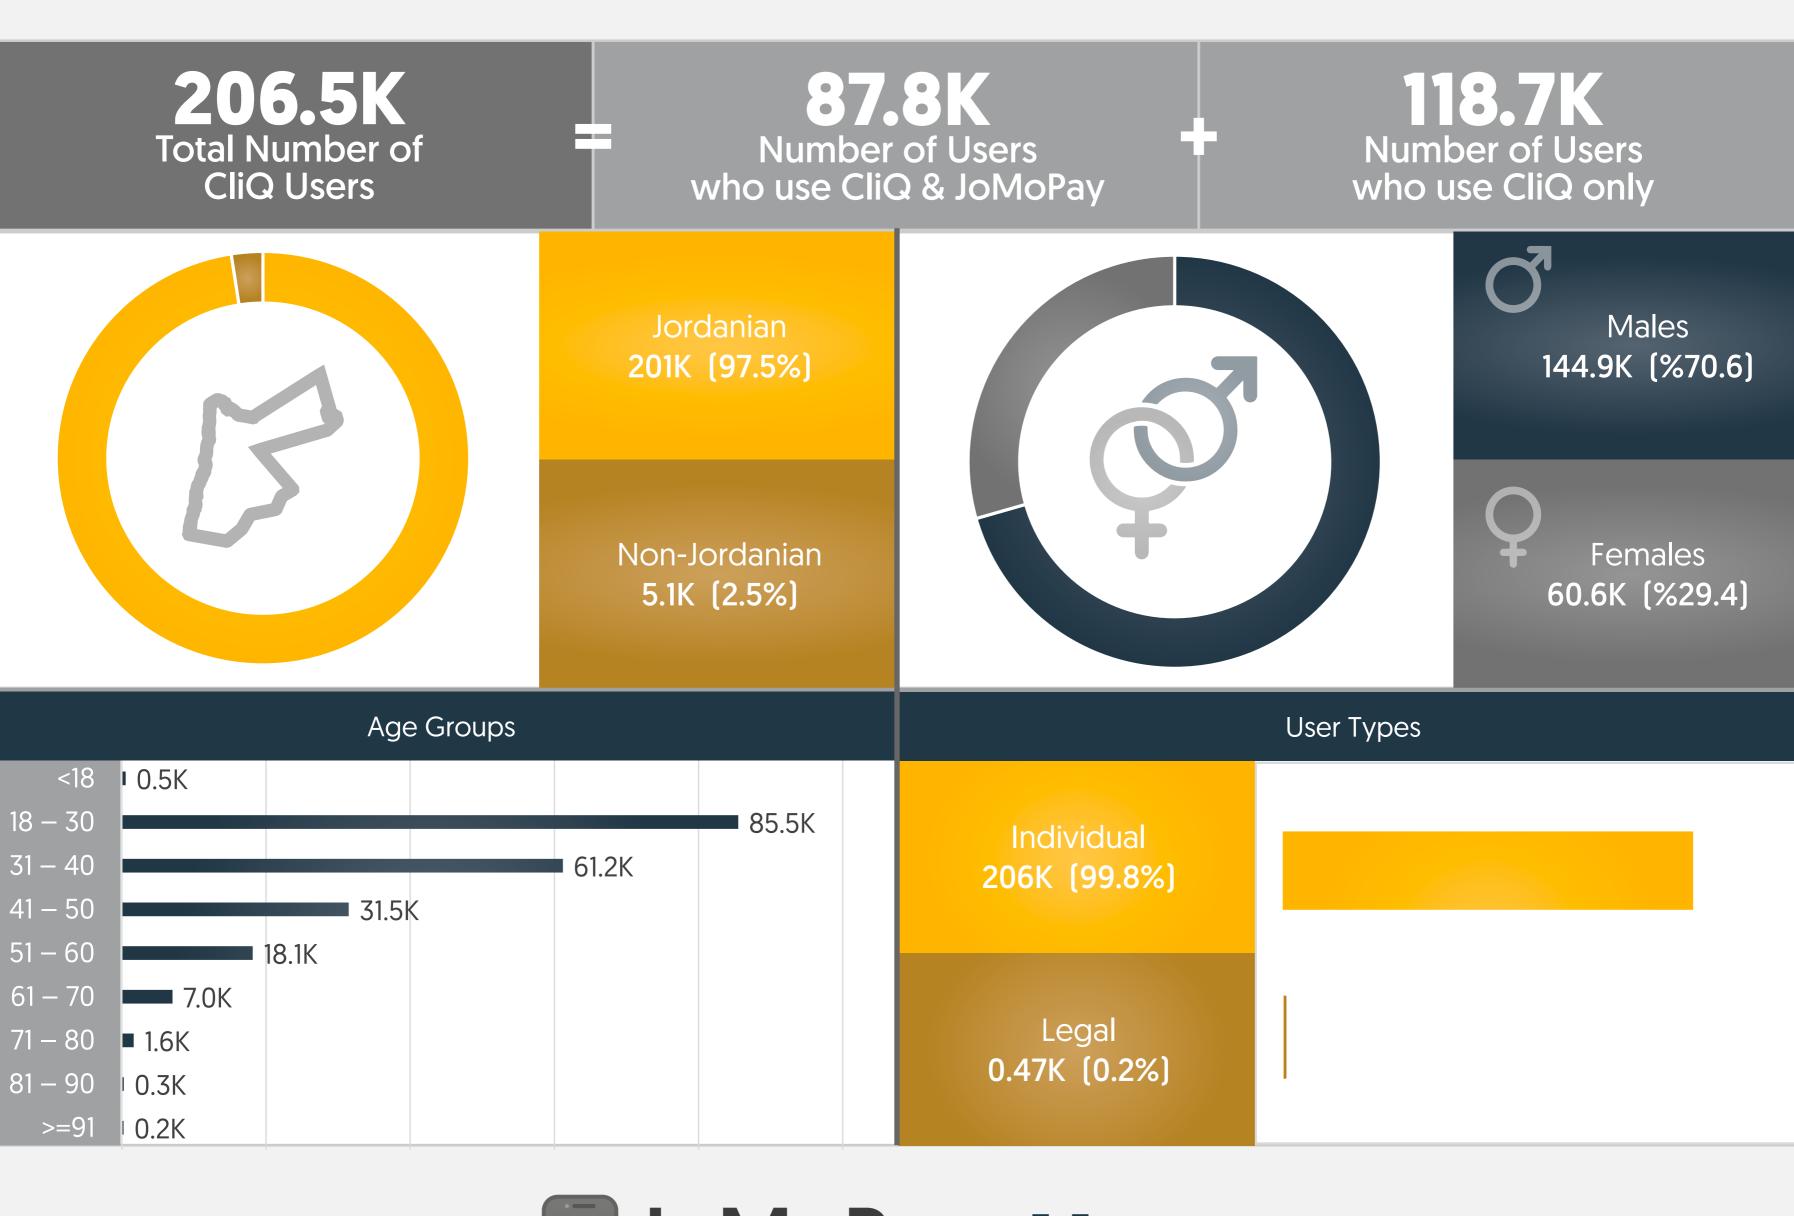

## Cli Users











# Cli Transactions



### 176K Number of Transactions



Money Transfers
152K (%96.9)

Purchases (%3.1) 4,808

Transfer to Family/Friend

Transfer to Own Account 10.5%

89.5%

Purchases 99.5%

QR Purchases 0.5%

#### 35.1M

Value of Transactions (JOD)



Money Transfers 32.1M JOD (%96.4)

Purchases
1.2M JOD (3.6%)

Transfer to Family/Friend 81.8%

Transfer to Own Account 18.2%

Purchases 99.5%

QR Purchases 0.5%

#### 211.2 JOD

**Average Value of Money Transfer Transactions** 



### JoMoPay Transactions Jordan Mobile Payment



## **709K**Number of Transactions



Money Transfers 391K (%55.2)

Purchases 214K (%30.1)



Cash Out **63K (%8.8)** 



Cash In **42K (%5.9)** 

| Money Transfer | Transfer to Friend/Family | 77%   |
|----------------|---------------------------|-------