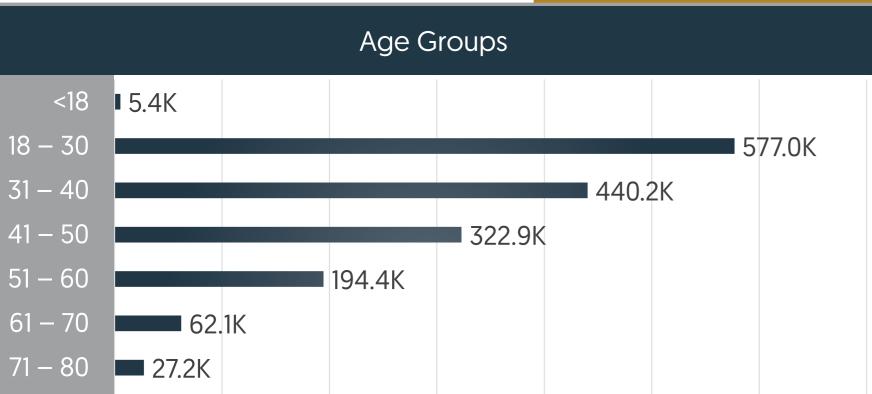

## Cli Users

113.3K Number of Users who use CliQ & JoMoPay

143.1K
Number of Users
who use CliQ only

Jordanian 249.1K (97.5%)

Non-Jordanian 6.3K (2.5%)

Males 178.6K (%70.1)

Females 76.4K (%29.9)

Individual 255.4K (99.6%)