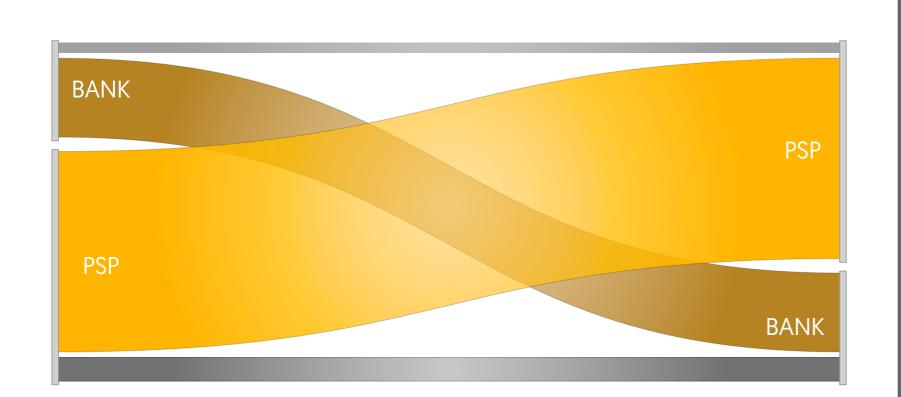

### Interoperability

873K **Number of Transactions** 

134.9M Value of Transactions (JOD)

Total Number of Banks and PSPs Transactions

Total Value of Banks and PSPs Transactions (JOD)

Bank to Bank 280K (32.1%)

PSP to PSP 485K (55.6%)

Bank to Bank 59.5M JOD (44.1%)

PSP to PSP 52.7M JOD (39.1%)

Bank to PSP 34K (3.9%)

**PSP** to Bank 74K (8.5%)

Bank to PSP 3.0M JOD (2.2%)

PSP to Bank 19.7M JOD (14.6%)

**₹** 764K **Number of Transactions - P2P** 