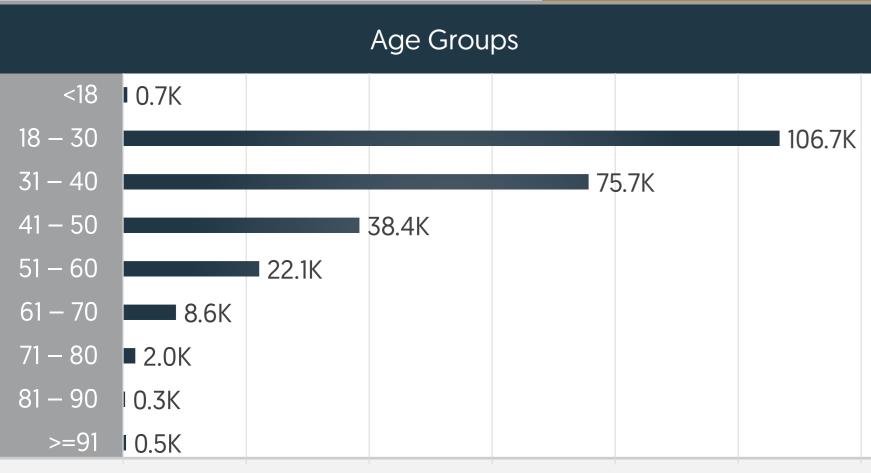

## 1.65M Total Number of JoMoPay Users

113.3K Number of Users who use JoMoPay & CliQ

1.55M

Number of Users
who use JoMoPay only

81 - 90

>=91

■ 8.6K

■ 17.2K