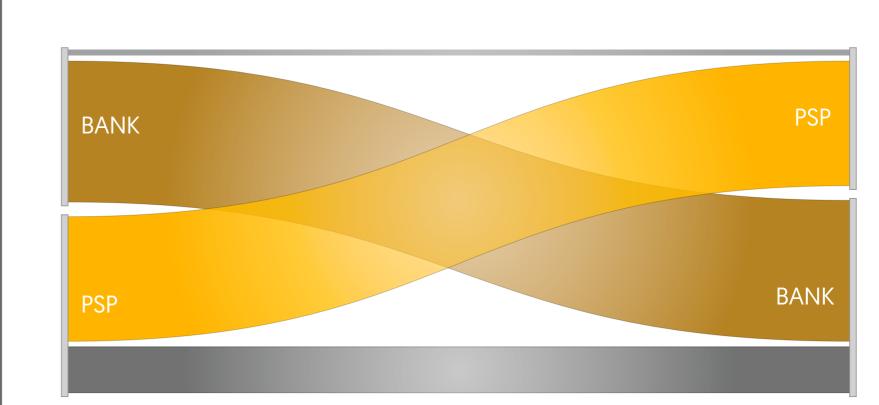

♦ 116.1M Value of Transactions (JOD) - P2P

Switch Interoperapility - All Banks and PSPs Transactions

On Us 266K (34.9%)

Transactions within the

same financial institution

Off Us 498K (65.1%)

Transactions across different financial istitutions

Switch Interoperapility - All Banks and PSPs Transactions

On Us 29.5M JOD (25.4%)

Off Us 86.5M JOD (74.6%)

Transactions within the same financial institution

Transactions across different financial istitutions