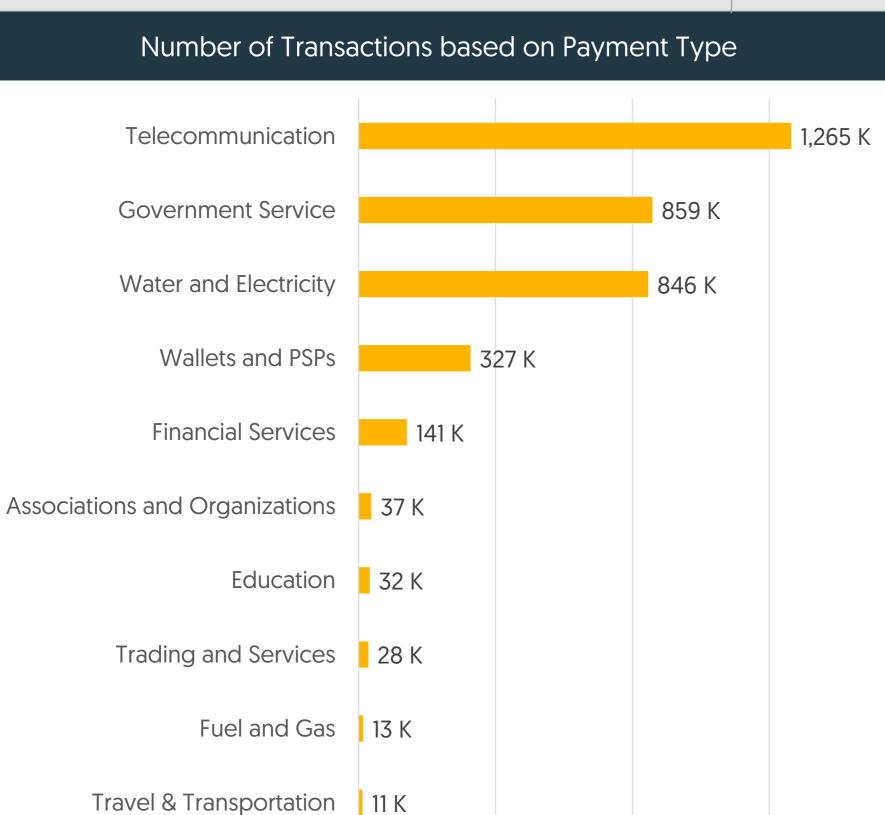

#### **Transactions**

**3.59M**Number of Transactions

**858M**Value of Transactions (JOD)

800 M

Value of Transactions based on Payment Type **Government Service** 630 M Wallets and PSPs 105 M Water and Electricity 44 M **Financial Services** 20 M Telecommunication 20 M Education 11 M Trading and Services 8 M Travel & Transportation 5 M 5 M Banks Fuel and Gas 3 M