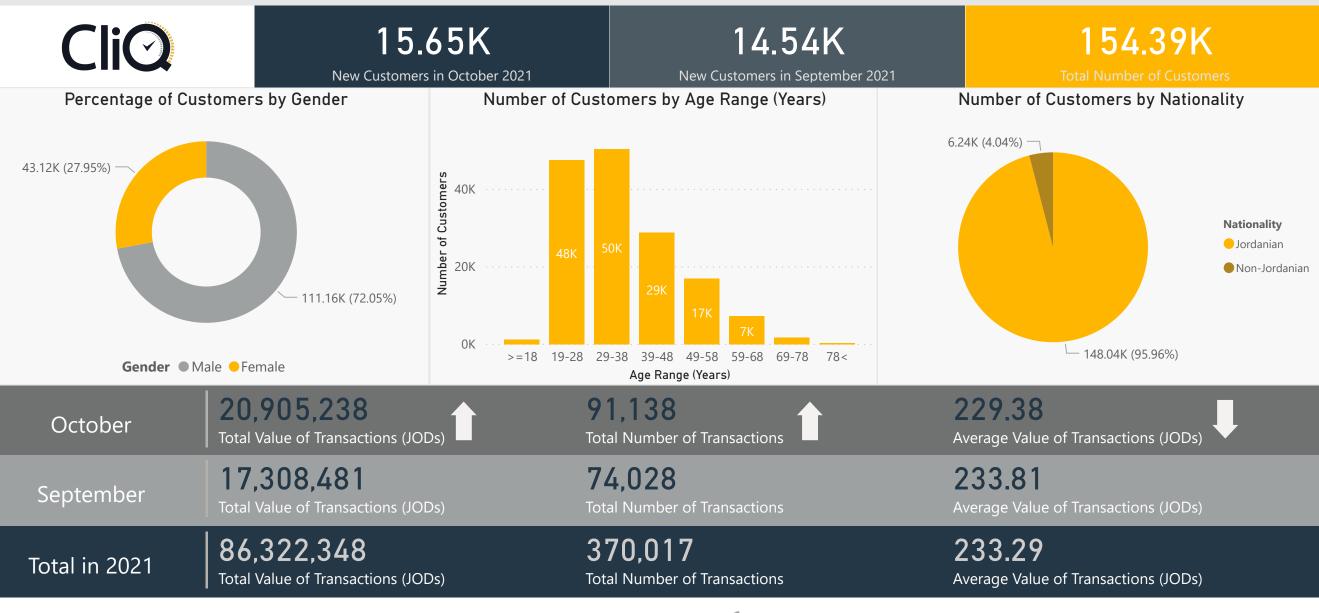

## **CliQ Report - October 2021**



Participants offering services to their customers





# **CliQ Report - October 2021**





### JoMoPay Report - October 2021



Mobile Payment Service Providers (mPSPs)





### JoMoPay Report - October 2021

|                                                                                                               | October                                         | <b>265,772,370</b><br>Total Value of Transactions (J     |                                                                                                                                                | , <b>672,985</b><br>al Number of Transactions    |                                            | <b>99.43</b><br>Average Value of Trai                | nsactions (JODs)                                                                                                                           |  |
|--------------