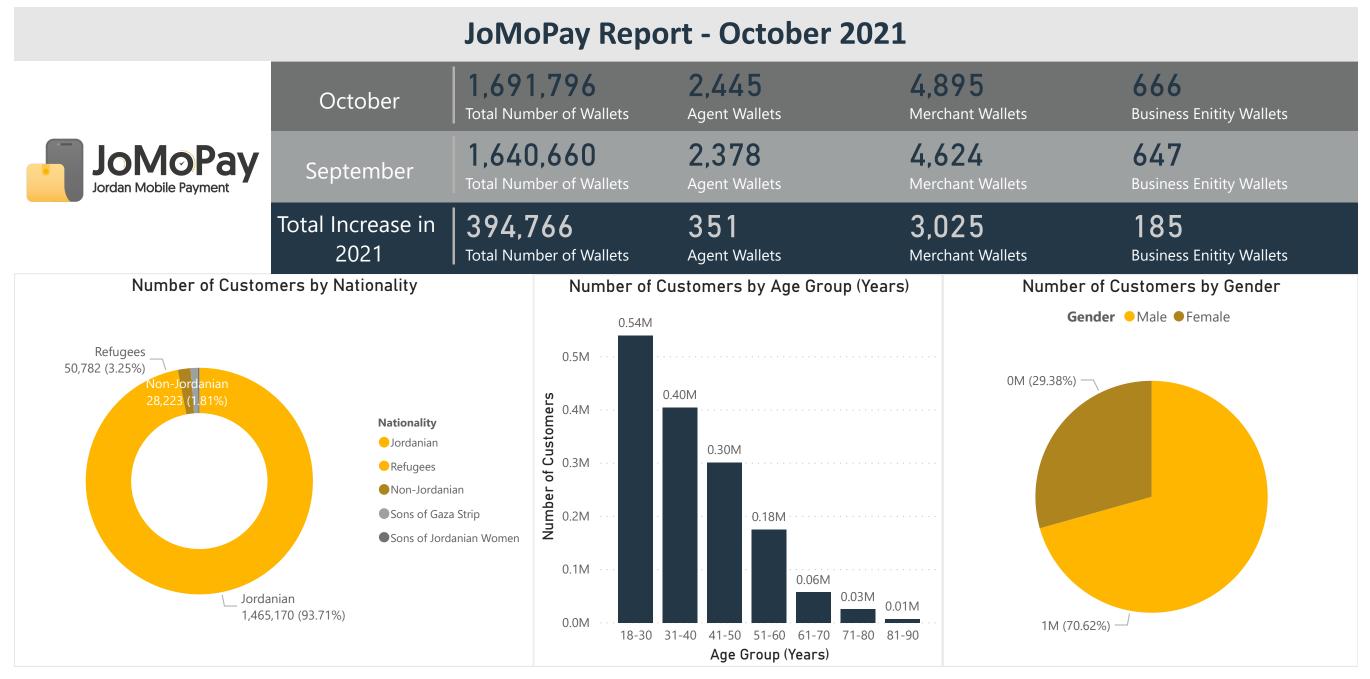

### JoMoPay Report - October 2021

Mobile Payment Service Providers (mPSPs)

### JoMoPay Report - October 2021

|                                                                                                               | October                                         | <b>265,772,370</b><br>Total Value of Transactions (J     |                                                                                                                                                | , <b>672,985</b><br>al Number of Transactions    |                                            | <b>99.43</b><br>Average Value of Trai                | nsactions (JODs)                                                                                                                           |  |
|---------------------------------------------------------------------------------------------------------------|-------------------------------------------------|----------------------------------------------------------|------------------------------------------------------------------------------------------------------------------------------------------------|--------------------------------------------------|--------------------------------------------|------------------------------------------------------|--------------------------------------------------------------------------------------------------------------------------------------------|--|
| Jordan Mobile Payment                                                                                         | September                                       | <b>231,090,158</b><br>Total Value of Transactions (JODs) |                                                                                                                                                | <b>2,380,769</b><br>Total Number of Transactions |                                            | <b>97.07</b><br>Average Value of Transactions (JODs) |                                                                                                                                            |  |
|                                                                                                               | Total in 2021                                   | <b>1,847,747,02</b><br>Total Value of Transactions (J    |                                                                                                                                                | 9,751,917<br>al Number of Transactions           |                                            | <b>93.55</b><br>Average Value of Trai                | nsactions (JODs)                                                                                                                           |  |
| Interoperability Index (Money<br>Transfers)                                                                   | Number of Transactions by Payment Type (Top 10) |                                                          |                                                                                                                                                | Tota                                             | Total Value by Payment Type (Top 10) (JOD) |                                                      |                                                                                                                                            |  |
| 0M<br>(11.68%)<br>0<br>0<br>0<br>0<br>0<br>0<br>0<br>0<br>0<br>0<br>0<br>0<br>0<br>0<br>0<br>0<br>0<br>0<br>0 | 3K-<br>7K-<br>11K Payr<br>21K<br>188K           | 497K<br>497K<br>443K<br>408K<br>256K                     | Payment Type<br>Purchases<br>Money Transfer<br>Cash in<br>Cash out<br>eFAWATEERcom<br>Salaries<br>Refunds<br>Loan<br>Refund eFAWATEERcon<br>QR | 11<br>1M-<br>9M                                  |                                            | 54M<br>— 41M<br>32M                                  | Payment Type<br>Cash in<br>Cash out<br>Money Transfer<br>Salaries<br>Purchases<br>eFAWATEERcom<br>Loan<br>Refund eFAWATEERcom<br>QR<br>B2B |  |
| Direction On Us Off Us                                                                                        |                                                 |                                                          |                                                                                                                                                |                                                  |                                            |                                                      |                                                                                                                                            |  |