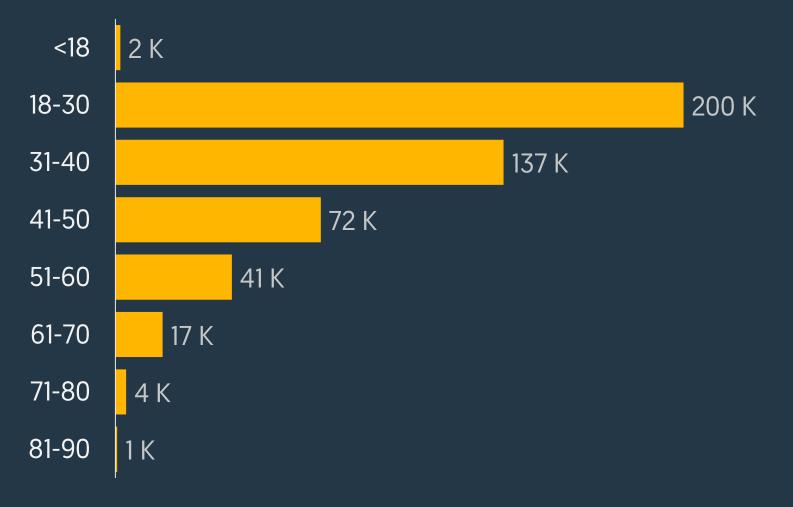

Jordan Payments & Clearing Company

# Payment Systems Monthly Reports

November 2022





# Table of Content



3





49 CFAVATEERcom Monthly Report



# Systems Summary Monthly Report November 2022





# JoMoPay Summary



2.02M

Number of Transactions

1.26M

R



Value of Transactions

155M









#### Monthly Report November 2022



Instant Payment System



Total Number of Customers Over the Past 3 Months







# **Cli**O Customers

Percentage of Customers Based on Gender



### **Cli** Customers

#### Number of Customers Based on Age Group







## **Cli** Number of Transactions



# **Cli**O Number of Transactions

Percentage Based on Transaction Type

8.6% 84.3K Purchases









# **Clio** Value of Transactions

Total Value of Transactions Over the Past 3 Months





### **Cli** Value of Transactions

#### Percentage Based on Transaction Type

10.7% 18.8M JOD Purchases

89.3%

156.5M JOD

Money Transfers





# **Cli** Value of Transactions

Percentage Based on Transaction Type Sub-Category



## **Clio** Transactions

Average Value of Transactions Over the Past 3 Months





# **Clio** Interoperability

Number of Money Transfer Transactions Through Banks



Off Us

11.2022

On Us: Transactions within the same bank Off Us: Transactions across different banks

20

# **Cli** Interoperability

Value of Money Transfer Transa