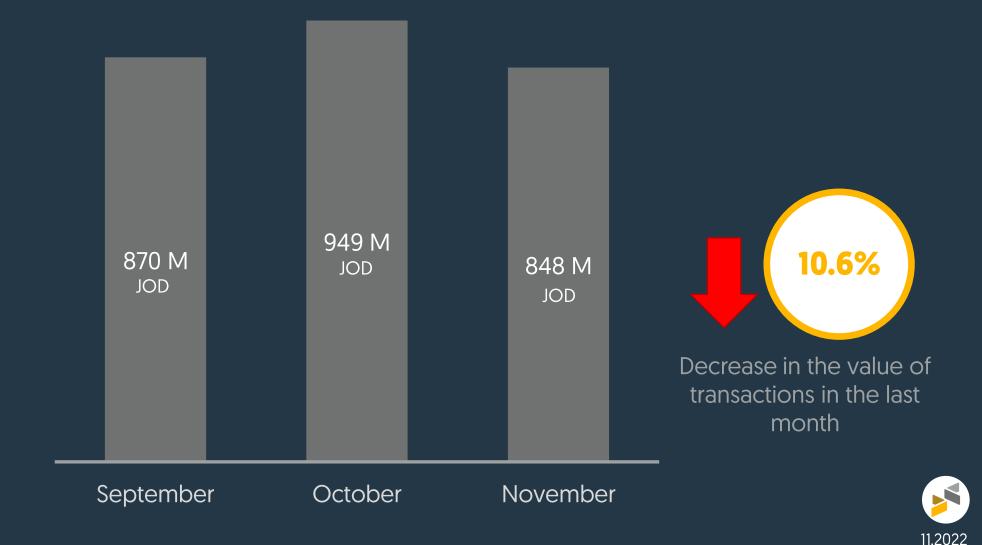

### Cli & JoMoPay Transactions

Total Value of Banks and PSPs Transactions

### Cli & JoMoPay Interoperability

Switch Interoperability – Total Value of Money Transfer Transactions Between All Banks and PSPs

On Us: Transactions within the same financial institution Off Us: Transactions across different financial institutions 23.0% 65M JOD On Us