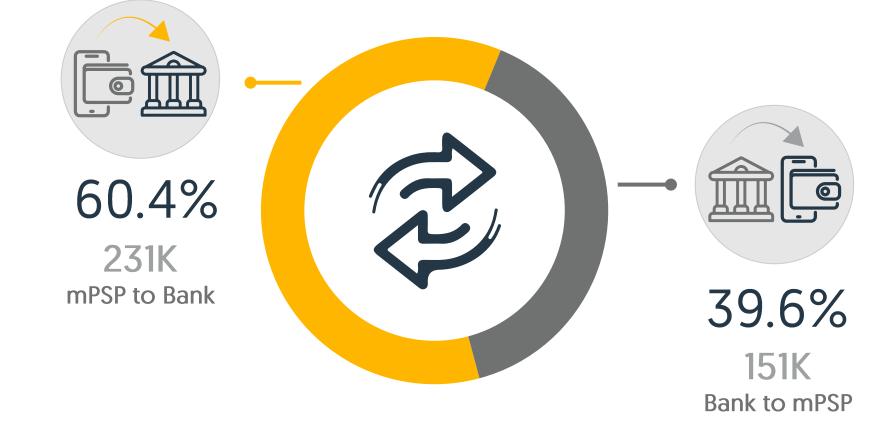

## Cli & JoMoPay Interoperability

Number of Money Transfer Transactions Between Banks and PSPs