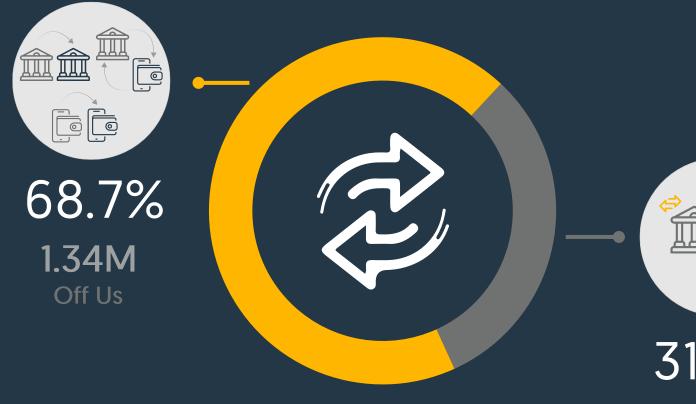

### Cli & JoMoPay Interoperability

Switch Interoperability – Total Number of Money Transfer Transactions Between All Banks and PSPs

On Us: Transactions within the same financial institution Off Us: Transactions across different financial institutions 31.3% 0.61M On Us