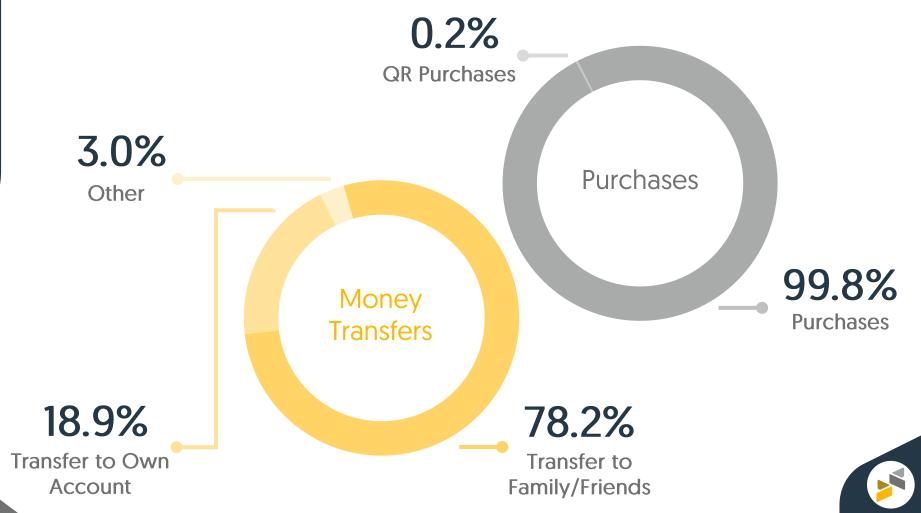

#### Percentage Based on Transaction Type

10.7% 18.8M JOD Purchases

89.3%

156.5M JOD

Money Transfers

# **Cli** Value of Transactions

Percentage Based on Transaction Type Sub-Category