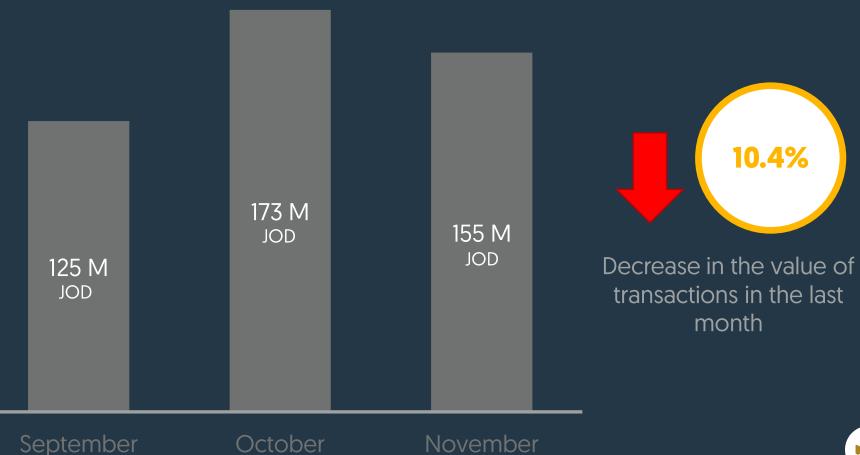

# JoMoPay Summary

2.02M

Number of Transactions

1.26M

R

Value of Transactions

155M

### Clice & JoMoPay Transactions

Total Number of Transactions Over the Past 3 Months

Decrease in the number of transactions in the last month