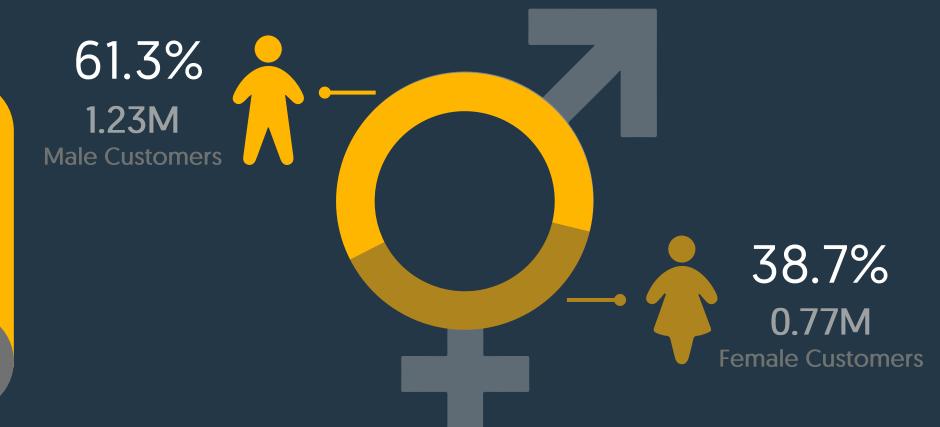

Money Transfers





# **Cli** Value of Transactions

Percentage Based on Transaction Type Sub-Category



## **Clio** Transactions

Average Value of Transactions Over the Past 3 Months





# **Clio** Interoperability

Number of Money Transfer Transactions Through Banks



Off Us

11.2022

On Us: Transactions within the same bank Off Us: Transactions across different banks

20

# **Cli** Interoperability

Value of Money Transfer Transactions Through Banks



On Us: Transactions within the same bank Off Us: Transactions across different banks 84.8% 120M jod Off Us





#### Monthly Report November 2022



National Switch for Mobile Wallet Payments

#### JoMoPay Customers

Total Number of Customers Over the Past 3 Months





#### JoMoPay Customers

Percentage of Customers Based on Gender







### JoMoPay Customers

Number of Wallets Based on Wallet Type





#### JoMoPay Number of Transactions

#### Percentage Based on Transaction Type



\* Some data displayed in this page is based on the data shared by the system participants.

#### JoMoPay Number of Transactions

Percentage Based on Transaction Type Sub-Category

| <pre>/</pre>       |         |        |    |                                         |           |
|--------------------|---------|--------|----|-----------------------------------------|-----------|
| Money<br>Transfers | 68% 12% | 12% 6% | 6  | Transfer to Family/Friends              | 68%       |
|                    |         |        |    | Aid/Charity/Grant                       | 12%       |
| Purchases          |         |        |    | Transfer to O