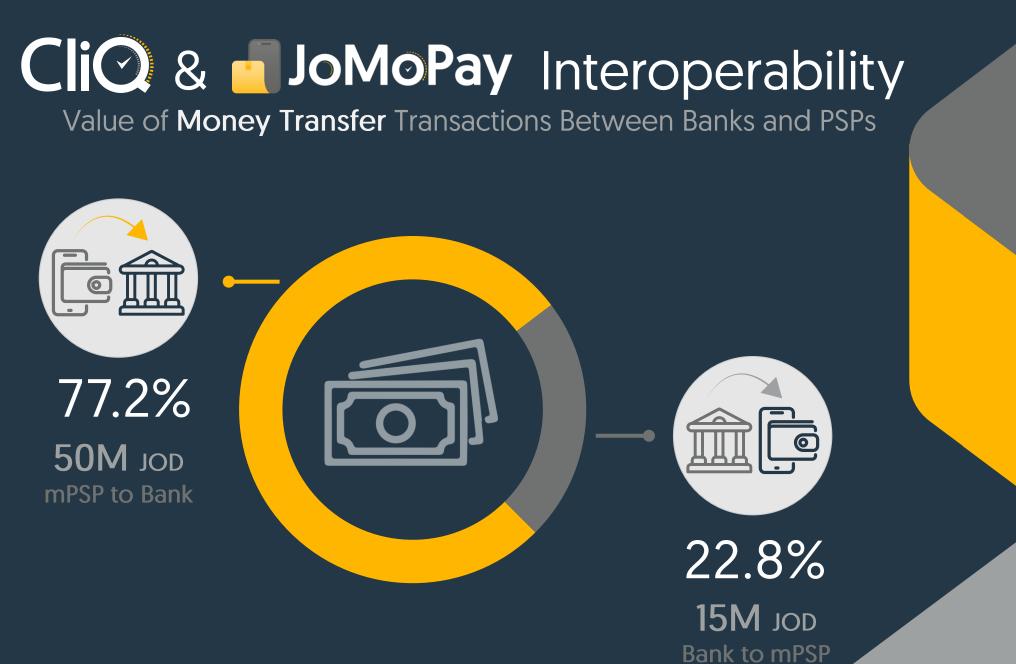

## Cli & JoMoPay Interoperability

Number of Money Transfer Transactions Between Banks and PSPs

### Cli & JoMoPay Interoperability

Switch Interoperability – Total Number of Money Transfer Transactions Between All Banks and PSPs

On Us: Transactions within the same financial institution Off Us: Transactions across different financial institutions 31.3% 0.61M On Us