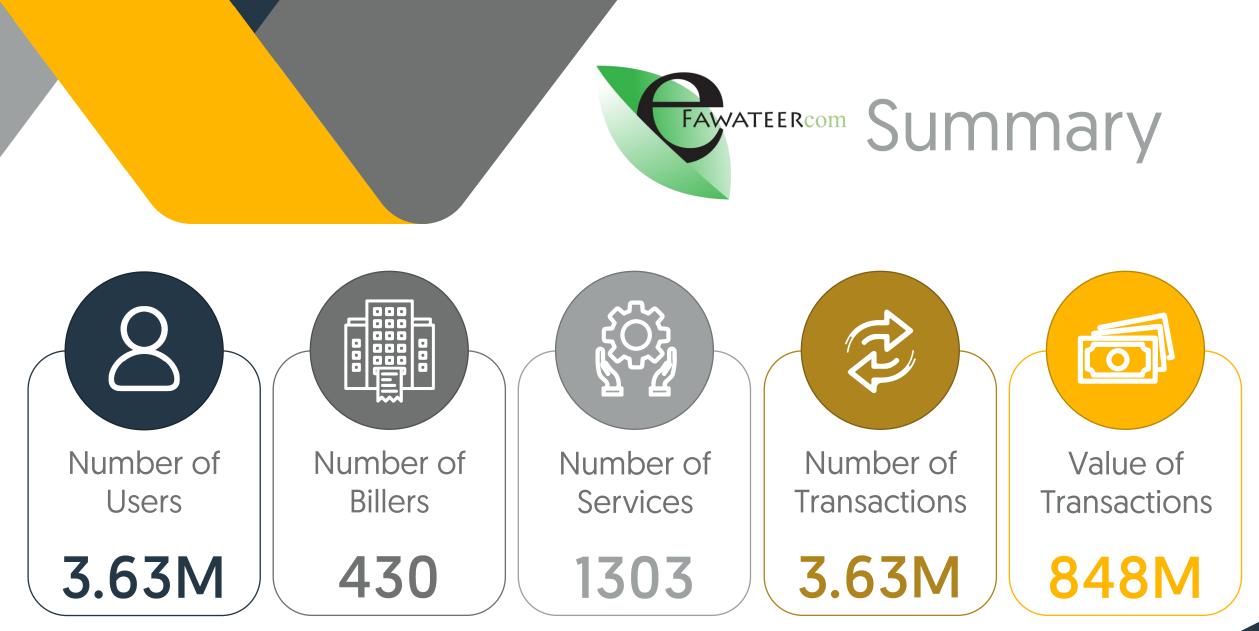

#### Monthly Report November 2022

Electronic Bill Presentment & Payment (EBPP) System

#### eFAWATEERcom Users

Total Number of Users Over the Past 3 Months

#### eFAWATEERcom Billers & Services

Number of eFAWATEERcom Billers & Services

#### eFAWATEERcom Number of Transactions

Total Number of Transactions Over the Past 3 Months