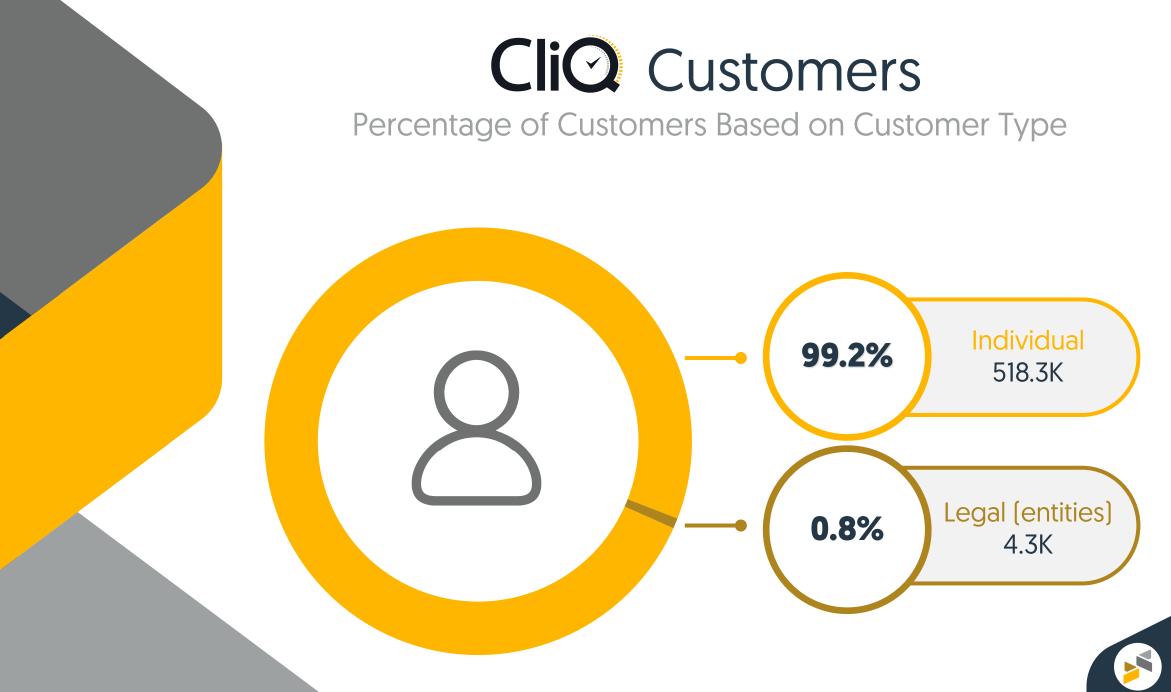

Jordan Payments & Clearing Company

# Payment Systems Monthly Reports

November 2022





# Table of Content



3





49 CFAVATEERcom Monthly Report



# Systems Summary Monthly Report November 2022





# JoMoPay Summary



2.02M

Number of Transactions

1.26M

R



Value of Transactions

155M









#### Monthly Report November 2022



Instant Payment System



Total Number of Customers Over the Past 3 Months







# **Cli**O Customers

Percentage of Customers Based on Gender



### **Cli** Customers

#### Number of Customers Based on Age Group







## **Cli** Number of Transactions



# **Cli**O Number of Transactions

Percentage Based on Transaction Type

8.6% 84.3K Purchases









# **Clio** Value of Transactions

Total Value of Transactions Over the Past 3 Months





### **Cli** Value of Transactions

#### Percentage Based on Transaction Type

10.7% 18.8M JOD Purchases

89.3%

156.5M JOD

Money Transfers





# **Cli** Value of Transactions

Percentage Based on Transaction Type Sub-Category



## **Clio** Transactions

Average Value of Transactions Over the Past 3 Months





# **Clio** Interoperability

Number of Money Transfer Transactions Through Banks



Off Us

11.2022

On Us: Transactions within the same bank Off Us: Transactions across different banks

20

# **Cli** Interoperability

Value of Money Transfer Transact