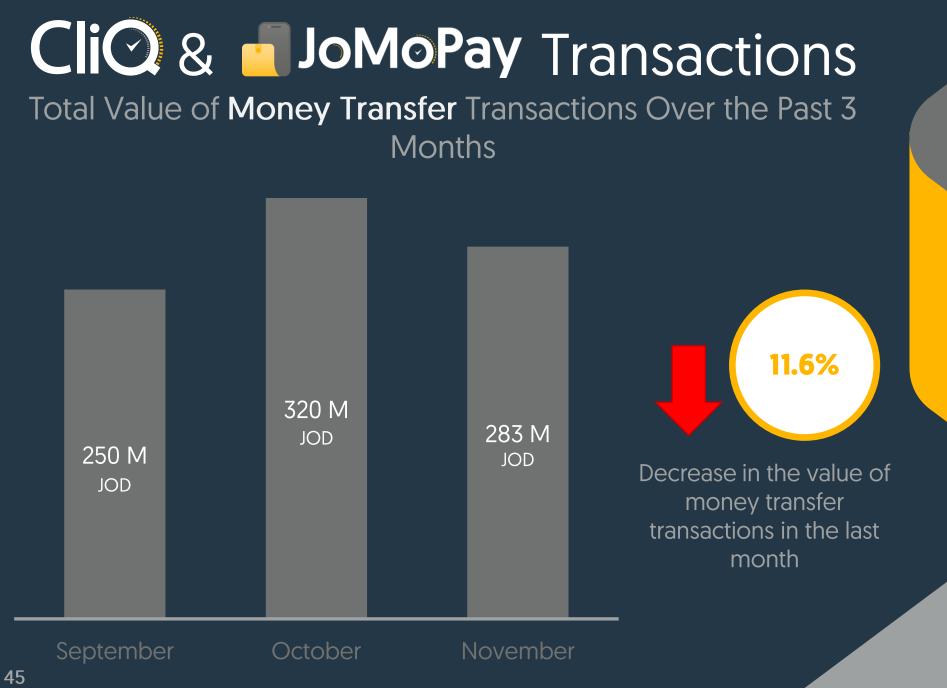

### Clice & JoMoPay Transactions

Total Number of Transactions Over the Past 3 Months

Decrease in the number of transactions in the last month