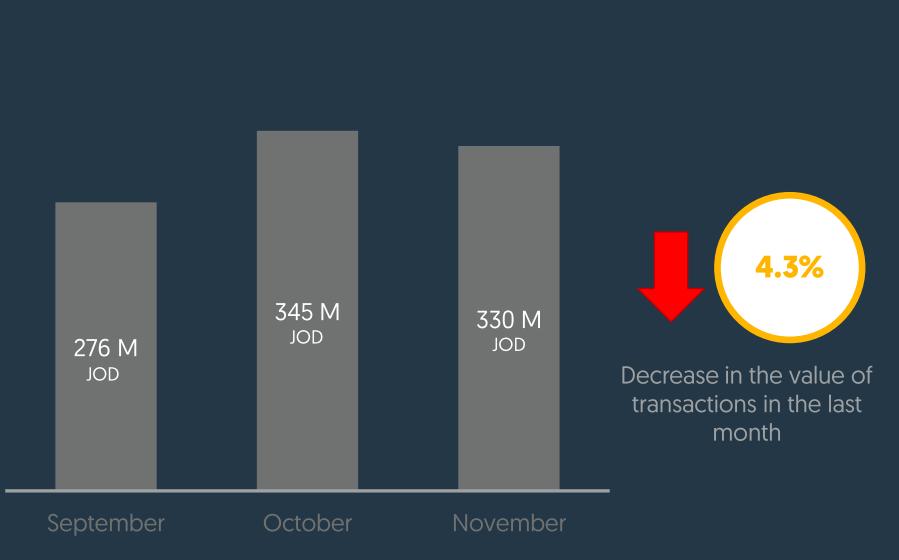

different PSPs

# CIO & JoMoPay Interoperability Monthly Report November 2022

CliQ and JoMoPay are two national schemes operating on the same payment switch using the ISO20022 standard



### Clice & JoMoPay Transactions

Total Number of Transactions Over the Past 3 Months





Decrease in the number of transactions in the last month



### Cli & JoMoPay Transactions

Total Number of Banks and PSPs Transactions







### Cli & JoMoPay Interoperability

Switch Interoperability – Total Number of Money Transfer Transactions Between All Banks and PSPs



On Us: Transactions within the same financial institution Off Us: Transactions across different financial institutions 31.3% 0.61M On Us



## Cli & JoMoPay Interoperability

Number of Money Transfer Transactions Between Banks and PSPs







### Clice & JoMoPay Transactions







### Cli & JoMoPay Transactions

Total Value of Banks and PSPs Transactions







### Cli & JoMoPay Interoperability

Switch Interoperability – Total Value of Money Transfer Transactions Between All Banks and PSPs



On Us: Transactions within the same financial institution Off Us: Transactions across different financial institutions 23.0% 65M JOD On Us









#### Monthly Report November 2022

Electronic Bill Presentment & Payment (EBPP) System



#### eFAWATEERcom Users

Total Number of Users Over the Past 3 Months





#### eFAWATEERcom Billers & Services

Number of eFAWATEERcom Billers & Services



#### eFAWATEERcom Number of Transactions

Total Number of Transactions Over the Past 3 Months





### eFAWATEERcom Number of Transactions

Numbe