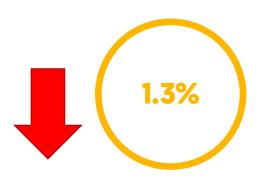

### Clice & JoMoPay Transactions

Total Number of Transactions Over the Past 3 Months

Decrease in the number of transactions in the last month