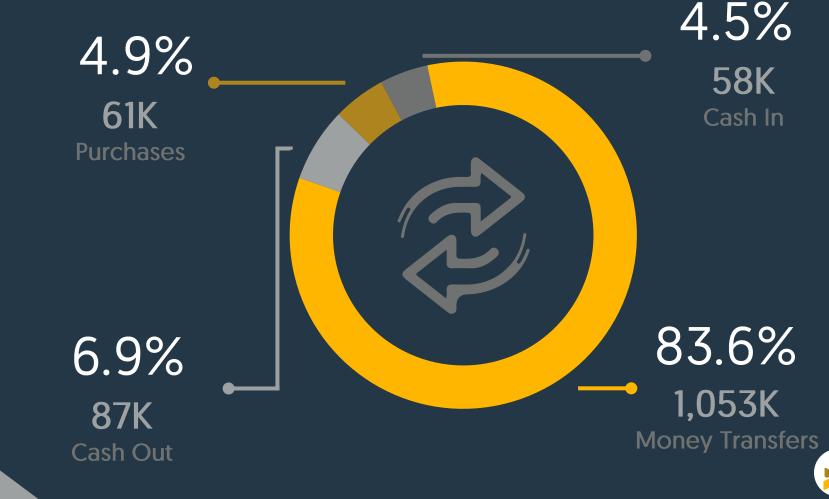

#### Percentage Based on Transaction Type

\* Some data displayed in this page is based on the data shared by the system participants.