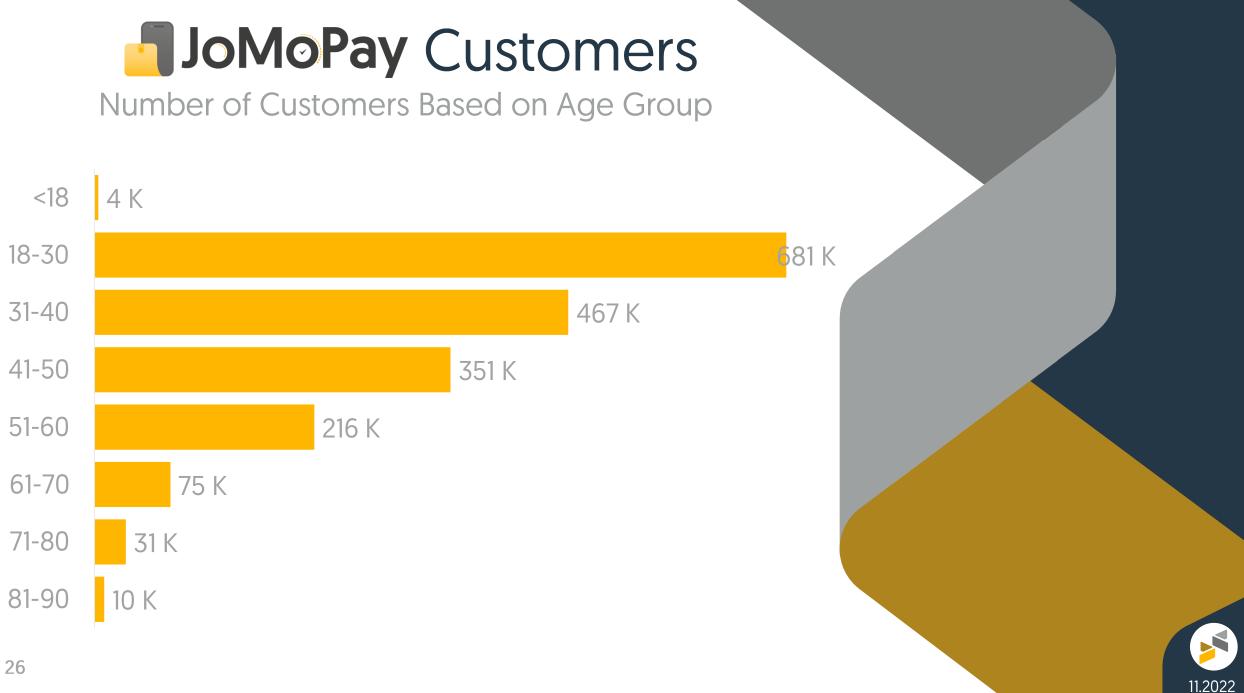

#### JoMoPay Customers

Total Number of Customers Over the Past 3 Months

#### Number of Customers Based on Age Group