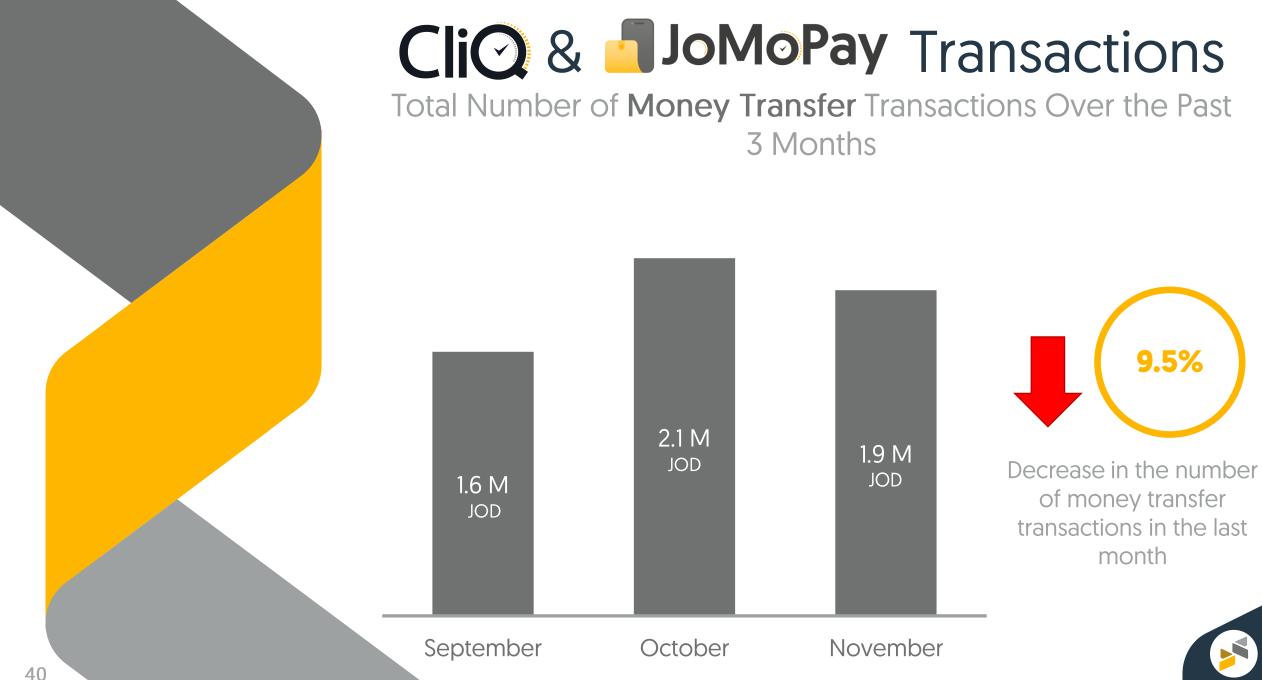

### Clice & JoMoPay Transactions

Total Number of Transactions Over the Past 3 Months

Decrease in the number of transactions in the last month