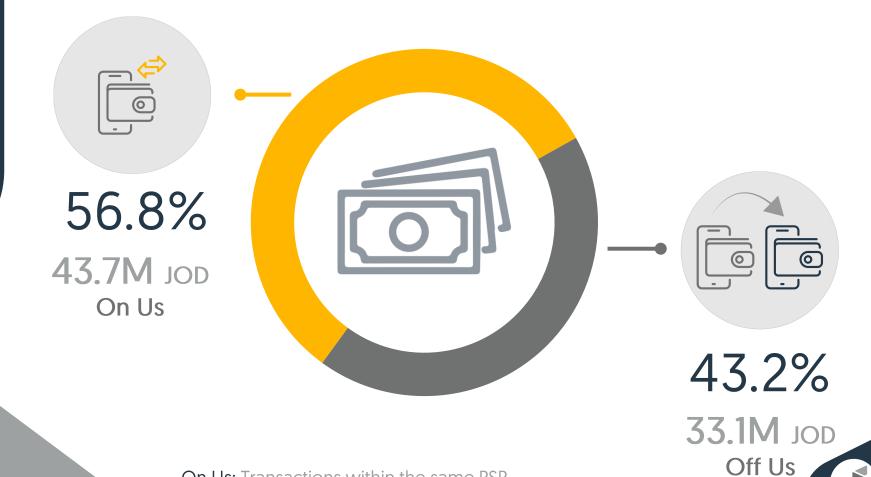

# **Clio** Interoperability

Number of Money Transfer Transactions Through Banks

Off Us

11.2022

On Us: Transactions within the same bank Off Us: Transactions across different banks

20

# **Cli** Interoperability

Value of Money Transfer Transactions Through Banks

On Us: Transactions within the same bank Off Us: Transactions across different banks 84.8% 120M jod Off Us