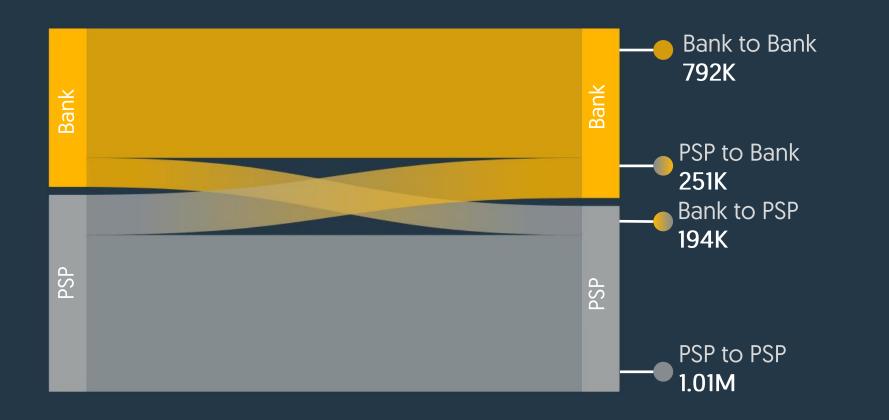

## Cli & JoMoPay Interoperability

Number of Money Transfer Transactions Between Banks and PSPs