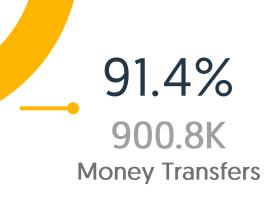

## **Cli** Number of Transactions

# **Cli**O Number of Transactions

Percentage Based on Transaction Type

8.6% 84.3K Purchases