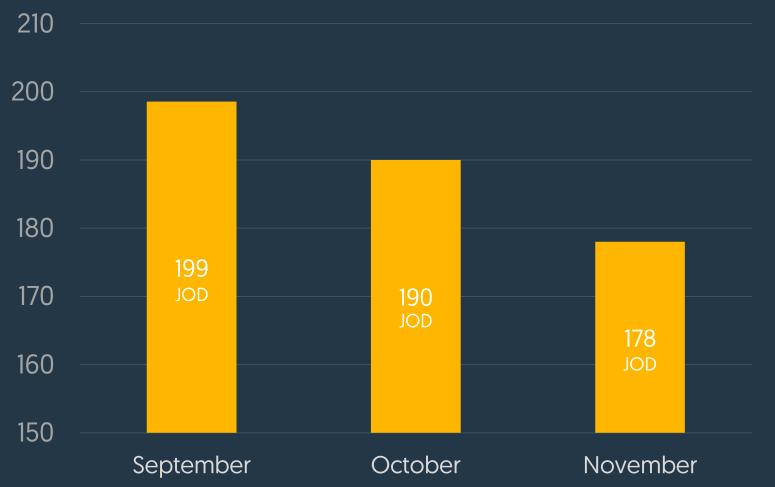

#### Monthly Report November 2022



Instant Payment System



Total Number of Customers Over the Past 3 Months







# **Cli**O Customers

Percentage of Customers Based on Gender



### **Cli** Customers

#### Number of Customers Based on Age Group







## **Cli** Number of Transactions



# **Cli**O Number of Transactions

Percentage Based on Transaction Type

8.6% 84.3K Purchases









# **Clio** Value of Transactions

Total Value of Transactions Over the Past 3 Months





### **Cli** Value of Transactions

#### Percentage Based on Transaction Type

10.7% 18.8M JOD Purchases

89.3%

156.5M JOD

Money Transfers





# **Cli** Value of Transactions

Percentage Based on Transaction Type Sub-Category



## **Clio** Transactions

Average Value of Transactions Over the Past 3 Months





# **Clio** Interoperability

Number of Money Transfer Transactions Through Banks



Off Us

11.2022

On Us: Transactions within the same bank Off Us: Transactions across different banks

20

# **Cli** Interoperability

Value of Money Transfer Transactions Through Banks



On Us: Transactions within the same bank Off Us: Transactions across different banks 84.8% 120M jod Off Us





#### Monthly Report November 2022



National Switch for Mobile Wallet Payments

#### JoMoPay Customers

Total Number of Customers Over the Past 3 Months





#### JoMoPay Customers

Percentage of Customers Based on Gender







### JoMoPay Customers

Number of Wallets Based on Wallet Type





#### JoMoPay Number of Transactions

#### Percentage Based on Transaction Type



\* Some data displayed in this p