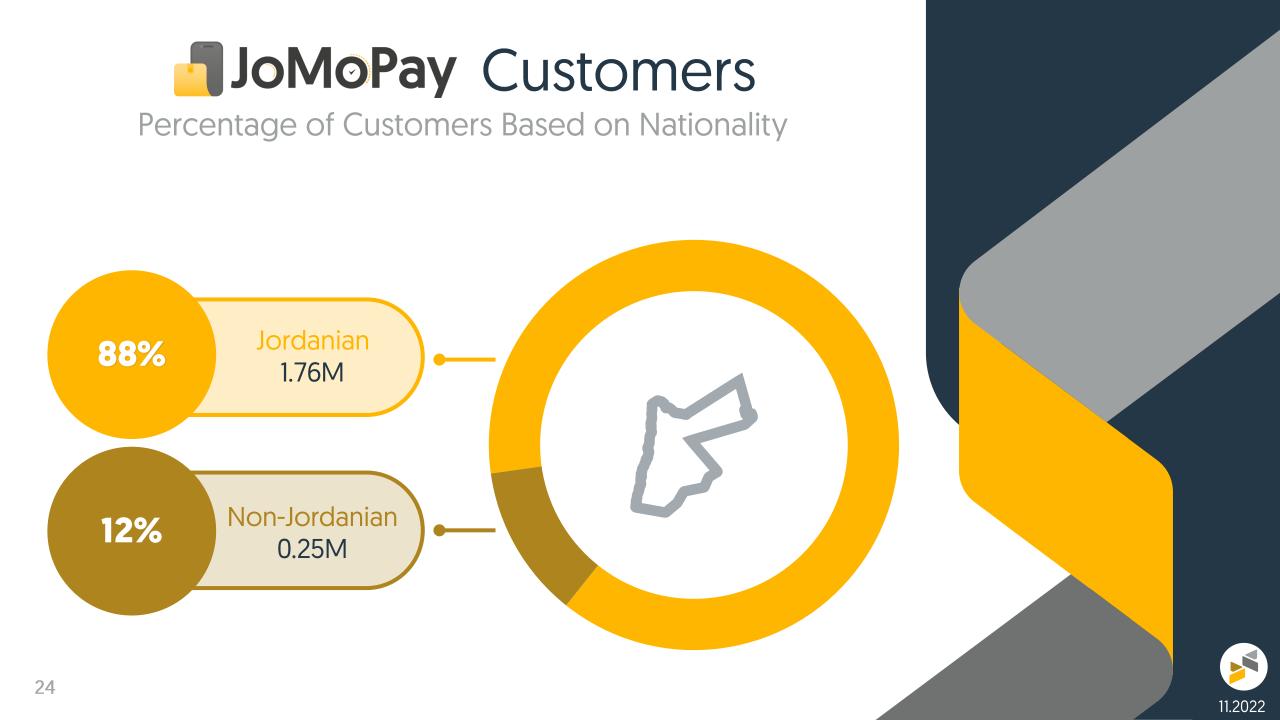

on Transaction Type

10.7% 18.8M JOD Purchases

89.3%

156.5M JOD

Money Transfers





# **Cli** Value of Transactions

Percentage Based on Transaction Type Sub-Category



## **Clio** Transactions

Average Value of Transactions Over the Past 3 Months





# **Clio** Interoperability

Number of Money Transfer Transactions Through Banks



Off Us

11.2022

On Us: Transactions within the same bank Off Us: Transactions across different banks

20

# **Cli** Interoperability

Value of Money Transfer Transactions Through Banks



On Us: Transactions within the same bank Off Us: Transactions across different banks 84.8% 120M jod Off Us





#### Monthly Report November 2022



National Switch for Mobile Wallet Payments

#### JoMoPay Customers

Total Number of Customers Over the Past 3 Months





#### JoMoPay Customers

Percentage of Customers Based on Gender







### JoMoPay Customers

Number of Wallets Based on Wallet Type





#### JoMoPay Number of Transactions

#### Percentage Based on Transaction Type



\* Some data displayed in this page is based on the data shared by the system participants.

#### JoMoPay Number of Transactions

Percentage Based on Transaction Type Sub-Category

| <pre>/</pre>       |         |        |    |                                         |           |
|--------------------|---------|--------|----|-----------------------------------------|-----------|
| Money<br>Transfers | 68% 12% | 12% 6% | 6  | Transfer to Family/Friends              | 68%       |
|                    |         |        |    | Aid/Charity/Grant                       | 12%