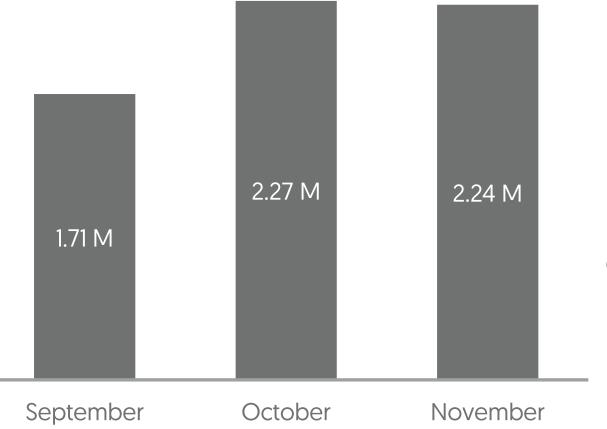

### Clice & JoMoPay Transactions

Total Number of Transactions Over the Past 3 Months

Decrease in the number of transactions in the last month