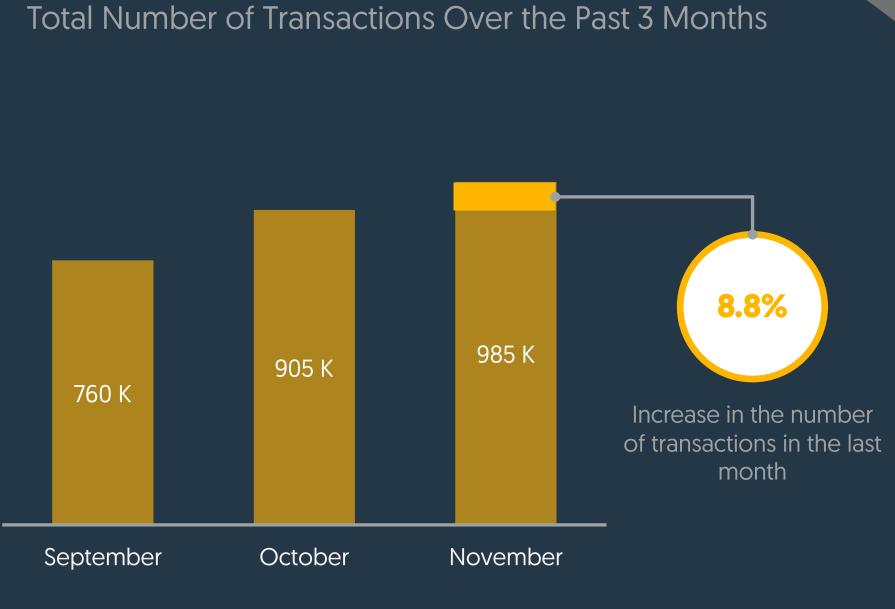

Jordan Payments & Clearing Company

# Payment Systems Monthly Reports

November 2022





# Table of Content



3





49 CFAVATEERcom Monthly Report



# Systems Summary Monthly Report November 2022





# JoMoPay Summary



2.02M

Number of Transactions

1.26M

R



Value of Transactions

155M









#### Monthly Report November 2022



Instant Payment System



Total Number of Customers Over the Past 3 Months







# **Cli**O Customers

Percentage of Customers Based on Gender



### **Cli** Customers

#### Number of Customers Based on Age Group







## **Cli** Number of Transactions



# **Cli**O Number of Transactions

Percentage Based on Transaction Type

8.6% 84.3K Purchases









# **Clio** Value of Transactions

Total Value of Transactions Over the Past 3 Months





### **Cli** Value of Transactions

#### Percentage Based on Transaction Type

10.7% 18.8M JOD Purchases

89.3%

156.5M JOD

Money Transfers





# **Cli** Value of Transactions

Percentage Based on Transaction Type Sub-Category



## **Clio** Transactions

Average Value of Transactions Over the Past 3 Months





# **Clio** Interoperability

Number of Money Transfer Transactions Through Banks



Off Us

11.2022

On Us: Transactions within the same bank Off Us: Transactions across different banks

20

# **Cli** Interoperability

Value of Money Transfer Transactio