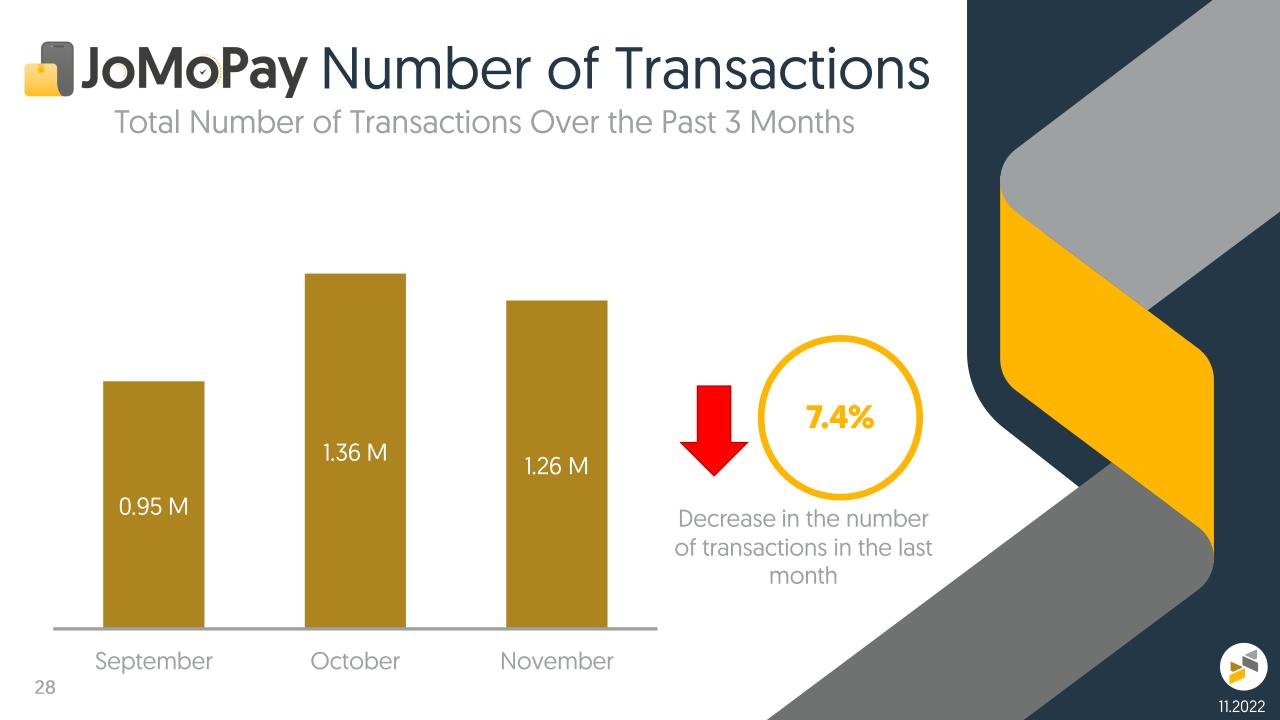

on Transaction Type Sub-Category



## **Clio** Transactions

Average Value of Transactions Over the Past 3 Months





# **Clio** Interoperability

Number of Money Transfer Transactions Through Banks



Off Us

11.2022

On Us: Transactions within the same bank Off Us: Transactions across different banks

20

# **Cli** Interoperability

Value of Money Transfer Transactions Through Banks



On Us: Transactions within the same bank Off Us: Transactions across different banks 84.8% 120M jod Off Us





#### Monthly Report November 2022



National Switch for Mobile Wallet Payments

#### JoMoPay Customers

Total Number of Customers Over the Past 3 Months





#### JoMoPay Customers

Percentage of Customers Based on Gender







### JoMoPay Customers

Number of Wallets Based on Wallet Type





#### JoMoPay Number of Transactions

#### Percentage Based on Transaction Type



\* Some data displayed in this page is based on the data shared by the system participants.

#### JoMoPay Number of Transactions

Percentage Based on Transaction Type Sub-Category

| <pre>/</pre>       |         |        |    |                                         |           |
|--------------------|---------|--------|----|-----------------------------------------|-----------|
| Money<br>Transfers | 68% 12% | 12% 6% | 6  | Transfer to Family/Friends              | 68%       |
|                    |         |        |    | Aid/Charity/Grant                       | 12%       |
| Purchases          |         |        |    | Transfer to Own Account                 | 12%       |
|                    | 94%