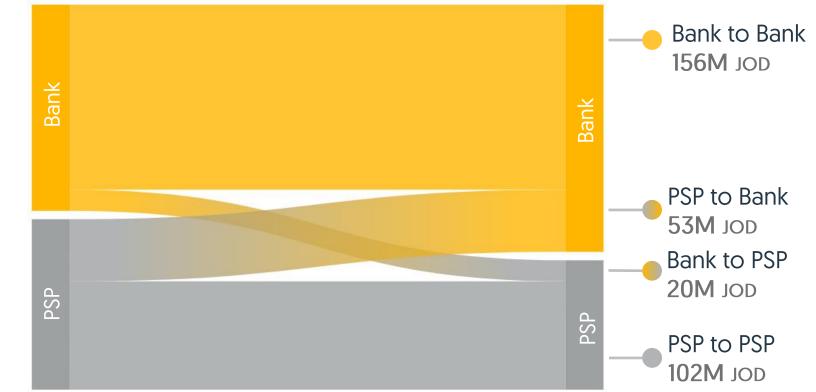

## Cli & JoMoPay Interoperability

Number of Money Transfer Transactions Between Banks and PSPs