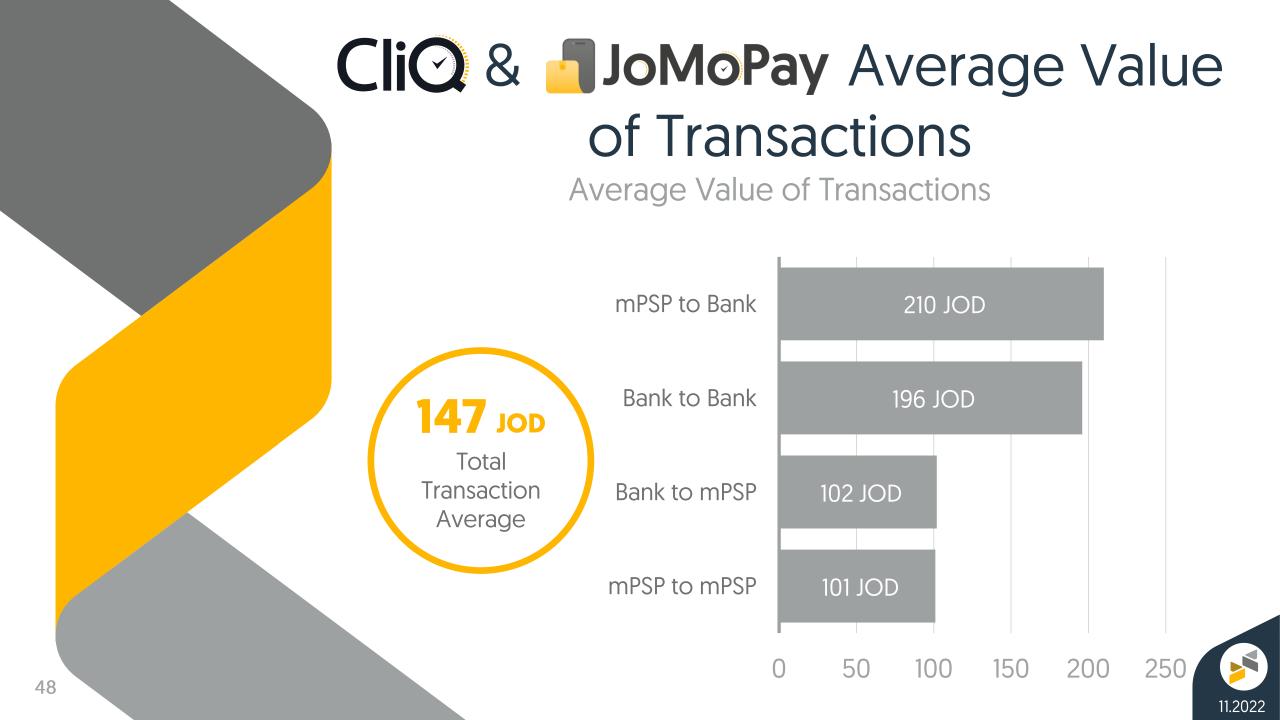

Transactions







### Cli & JoMoPay Interoperability

Switch Interoperability – Total Number of Money Transfer Transactions Between All Banks and PSPs



On Us: Transactions within the same financial institution Off Us: Transactions across different financial institutions 31.3% 0.61M On Us



## Cli & JoMoPay Interoperability

Number of Money Transfer Transactions Between Banks and PSPs







### Clice & JoMoPay Transactions







### Cli & JoMoPay Transactions

Total Value of Banks and PSPs Transactions







### Cli & JoMoPay Interoperability

Switch Interoperability – Total Value of Money Transfer Transactions Between All Banks and PSPs



On Us: Transactions within the same financial institution Off Us: Transactions across different financial institutions 23.0% 65M JOD On Us









#### Monthly Report November 2022

Electronic Bill Presentment & Payment (EBPP) System



#### eFAWATEERcom Users

Total Number of Users Over the Past 3 Months





#### eFAWATEERcom Billers & Services

Number of eFAWATEERcom Billers & Services



#### eFAWATEERcom Number of Transactions

Total Number of Transactions Over the Past 3 Months





### eFAWATEERcom Number of Transactions

Number of Transactions by Category



#### eFAWATEERcom Number of Transactions

#### Percentage Based on Payment Method

0.78M Cash Payments

21.5%

78.5%

2.85M Digital Payments



#### eFAWATEERcom Value of Transactions

Total Value of Transactions Over the Past 3 Months



#### eFAWATEERcom Value of Transactions

Value of Transactions by Category

| Government Service      |           | 629 M JOD |
|--