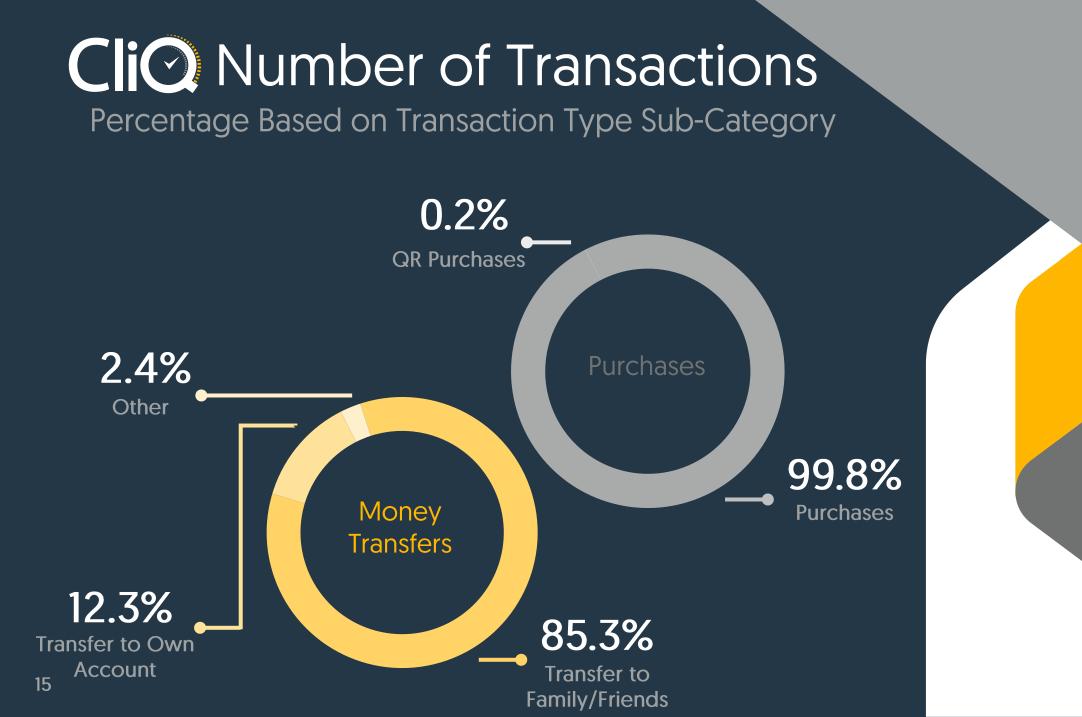

# **Cli** Value of Transactions

Percentage Based on Transaction Type Sub-Category