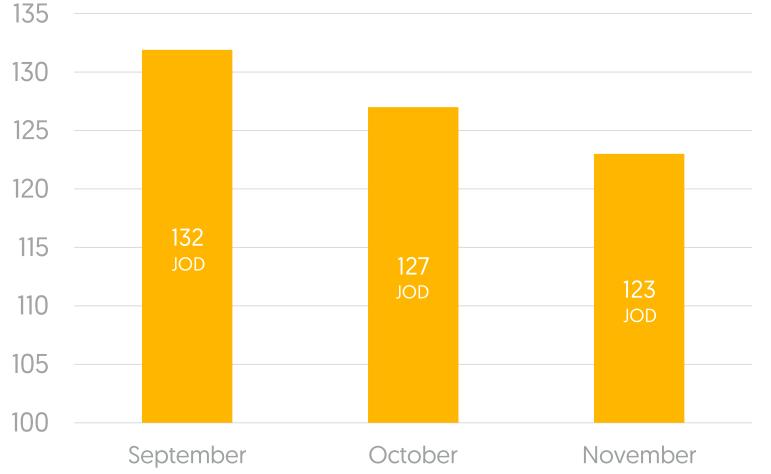

nus/Dividends | 6%                         |     |
|                    |     | 88% | 12%                    | Loan/Loan Installment      | 9%  |
| -                  |     |     |                        | Purchases                  | 79% |
| Cash Out           |     |     |                        | QR Purchases               | 21% |
|                    | 25% | 75% |                        | Cash Out - Agent/Teller    | 97% |
| -                  |     |     |                        | Cash Out - ATM/Kiosk       | 3%  |
| Cash In            | 77% |     | 23%                    | Cash In - Agent/Teller     | 85% |
|                    |     |     |                        | Cash In - ATM/Kiosk        | 15% |





## JoMoPay Transactions

Average Value of Transactions Over the Past 3 Months





#### JoMoPay Interoperability

Number of Money Transfer Transactions Through PSPs



On Us: Transactions within the same PSP Off Us: Transactions across different PSPs

# JoMoPay Interoperability

Value of Money Transfer Transactions Through PSPs



11.2022

On Us: Transactions within the same PSP Off Us: Transactions across different PSPs

# CIO & JoMoPay Interoperability Monthly Report November 2022

CliQ and JoMoPay are two national schemes operating on the same payment switch using the ISO20022 standard



### Clice & JoMoPay Transactions

Total Number of Transactions Over the Past 3 Months





Decrease in the number of transactions in the last month



### Cli & JoMoPay Transactions

Total Number of Banks and PSPs Transactions







### Cli & JoMoPay Interoperability

Switch Int