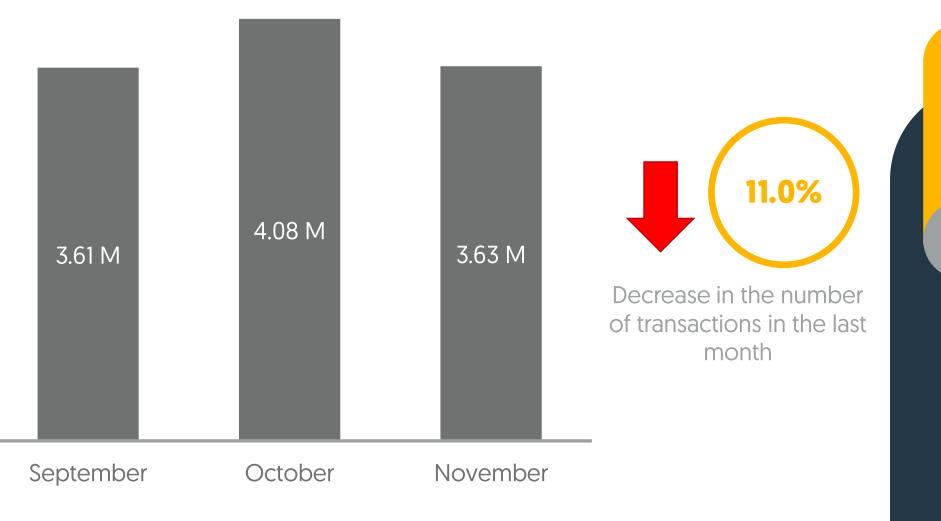

#### eFAWATEERcom Number of Transactions

Total Number of Transactions Over the Past 3 Months

### Clice & JoMoPay Transactions

Total Number of Transactions Over the Past 3 Months

Decrease in the number of transactions in the last month