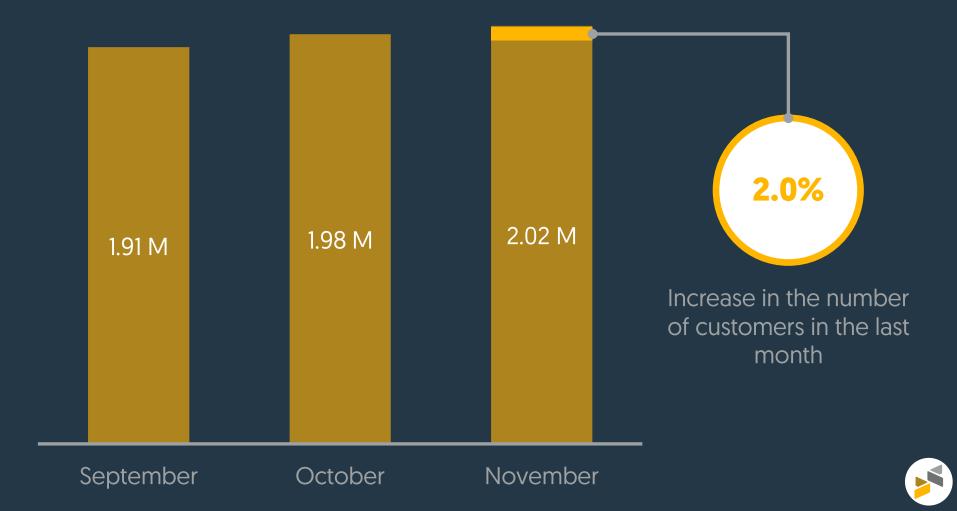

d on Transaction Type

10.7% 18.8M JOD Purchases

89.3%

156.5M JOD

Money Transfers





# **Cli** Value of Transactions

Percentage Based on Transaction Type Sub-Category



## **Clio** Transactions

Average Value of Transactions Over the Past 3 Months





# **Clio** Interoperability

Number of Money Transfer Transactions Through Banks



Off Us

11.2022

On Us: Transactions within the same bank Off Us: Transactions across different banks

20

# **Cli** Interoperability

Value of Money Transfer Transactions Through Banks



On Us: Transactions within the same bank Off Us: Transactions across different banks 84.8% 120M jod Off Us





#### Monthly Report November 2022



National Switch for Mobile Wallet Payments

#### JoMoPay Customers

Total Number of Customers Over the Past 3 Months





#### JoMoPay Customers

Percentage of Customers Based on Gender







### JoMoPay Customers

Number of Wallets Based on Wallet Type





#### JoMoPay Number of Transactions

#### Percentage Based on Transaction Type



\* Some data displayed in this page is based on the data shared by the system participants.

#### JoMoPay Number of Transactions

Percentage Based on Transaction Type Sub-Category

| <pre>/</pre>       |         |        |    |                                         |           |
|--------------------|---------|--------|----|-----------------------------------------|-----------|
| Money<br>Transfers | 68% 12% | 12% 6% | 6  | Transfer to Family/Friends              | 68%       |
|                    |         |        |    | Aid/Charity/Grant                       | 12%