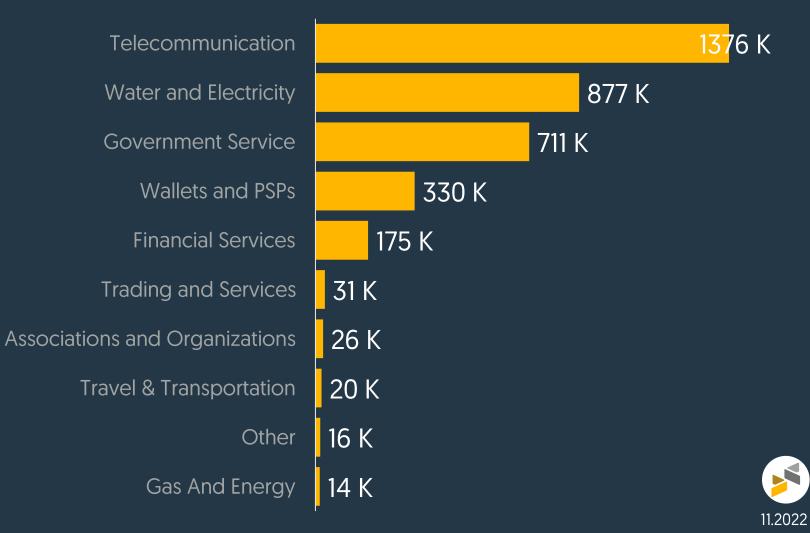

ons







### Cli & JoMoPay Transactions

Total Value of Banks and PSPs Transactions







### Cli & JoMoPay Interoperability

Switch Interoperability – Total Value of Money Transfer Transactions Between All Banks and PSPs



On Us: Transactions within the same financial institution Off Us: Transactions across different financial institutions 23.0% 65M JOD On Us









#### Monthly Report November 2022

Electronic Bill Presentment & Payment (EBPP) System



#### eFAWATEERcom Users

Total Number of Users Over the Past 3 Months





#### eFAWATEERcom Billers & Services

Number of eFAWATEERcom Billers & Services



#### eFAWATEERcom Number of Transactions

Total Number of Transactions Over the Past 3 Months





### eFAWATEERcom Number of Transactions

Number of Transactions by Category



#### eFAWATEERcom Number of Transactions

#### Percentage Based on Payment Method

0.78M Cash Payments

21.5%

78.5%

2.85M Digital Payments



#### eFAWATEERcom Value of Transactions

Total Value of Transactions Over the Past 3 Months



#### eFAWATEERcom Value of Transactions

Value of Transactions by Category

| Government Service      |           | 629 M JOD |
|-------------------------|-----------|-----------|
| Wallets and PSPs        | 102 M JOD |           |
| Water and Electricity   | 41 M JOD  |           |
| Financial Services      | 24 M JOD  |           |
| Telecommunication       | 22 M JOD  |           |
| Trading and Services    | 10 M JOD  |           |
| Banks                   | 5 M JOD   |           |
| Travel & Transportation | 4 M JOD   |           |
| Education