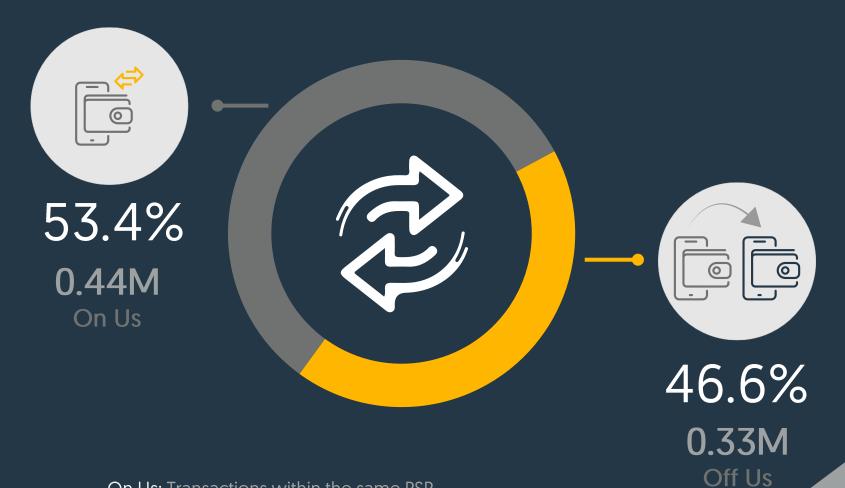

# **Clio** Interoperability

Number of Money Transfer Transactions Through Banks

Off Us

11.2022

On Us: Transactions within the same bank Off Us: Transactions across different banks

20