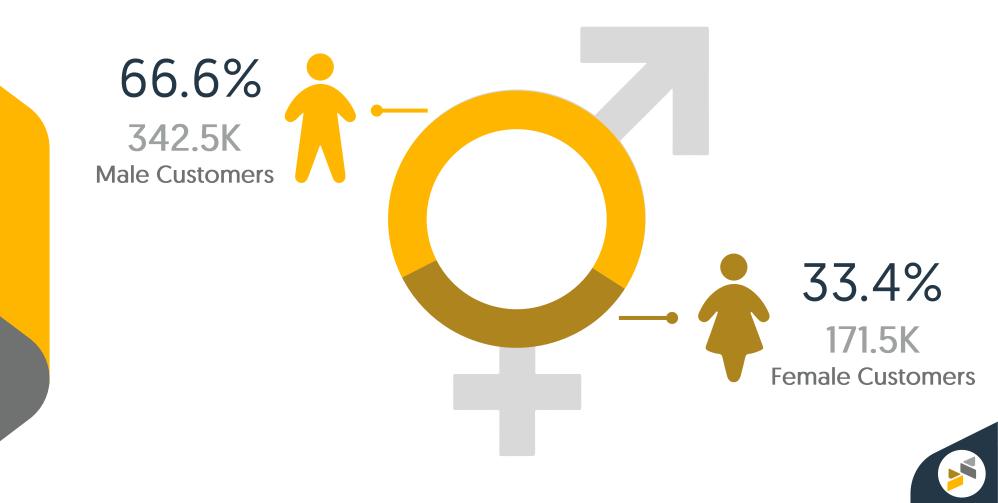

Jordan Payments & Clearing Company

# Payment Systems Monthly Reports

November 2022





# Table of Content



3





49 CFAVATEERcom Monthly Report



# Systems Summary Monthly Report November 2022





# JoMoPay Summary



2.02M

Number of Transactions

1.26M

R



Value of Transactions

155M









#### Monthly Report November 2022



Instant Payment System



Total Number of Customers Over the Past 3 Months







# **Cli**O Customers

Percentage of Customers Based on Gender



### **Cli** Customers

#### Number of Customers Based on Age Group







## **Cli** Number of Transactions



# **Cli**O Number of Transactions

Percentage Based on Transaction Type

8.6% 84.3K Purchases









# **Clio** Value of Transactions

Total Value of Transactions Over the Past 3 Months





### **Cli** Value of Transactions

#### Percentage Based on Transaction Type

10.7% 18.8M JOD Purchases

89.3%

156.5M JOD

Money Transfers





# **Cli** Value of Transactions

Percentage Based on Transaction Type Sub-Category



## **Clio** Transactions

Average Value of Transactions Over the Past 3 Months





# **Clio** Interoperability

Number of Money Transfer Transactions Through Banks



Off Us

11.2022

On Us: Transactions within the same bank Off Us: Transactions across different