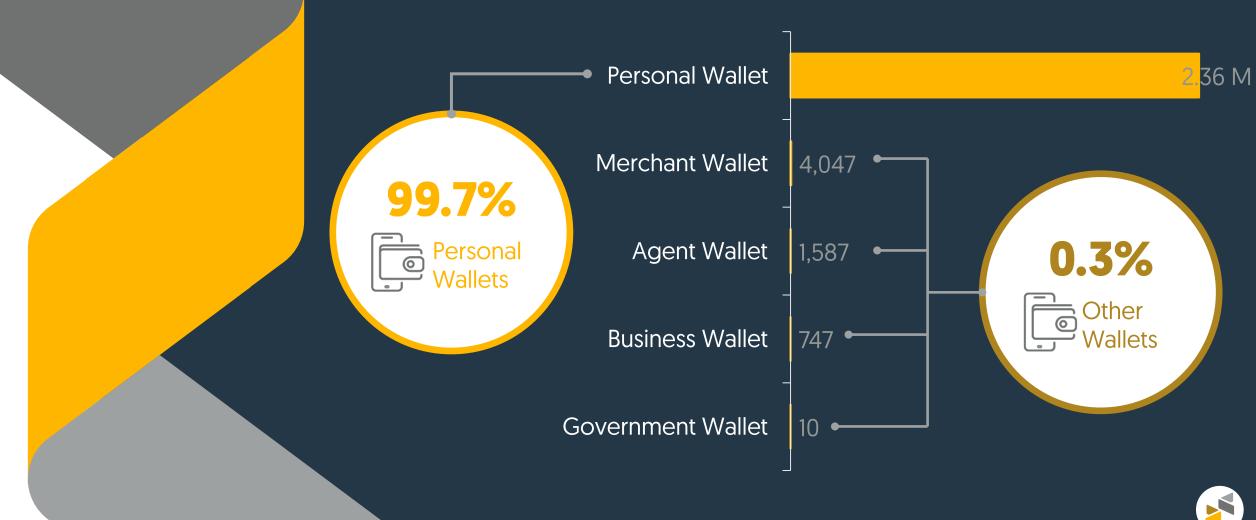

d on Transaction Type Sub-Category



## **Clio** Transactions

Average Value of Transactions Over the Past 3 Months





# **Clio** Interoperability

Number of Money Transfer Transactions Through Banks



Off Us

11.2022

On Us: Transactions within the same bank Off Us: Transactions across different banks

20

# **Cli** Interoperability

Value of Money Transfer Transactions Through Banks



On Us: Transactions within the same bank Off Us: Transactions across different banks 84.8% 120M jod Off Us





#### Monthly Report November 2022



National Switch for Mobile Wallet Payments

#### JoMoPay Customers

Total Number of Customers Over the Past 3 Months





#### JoMoPay Customers

Percentage of Customers Based on Gender







### JoMoPay Customers

Number of Wallets Based on Wallet Type





#### JoMoPay Number of Transactions

#### Percentage Based on Transaction Type



\* Some data displayed in this page is based on the data shared by the system participants.

#### JoMoPay Number of Transactions

Percentage Based on Transaction Type Sub-Category

| <pre>/</pre>       |         |        |    |                                         |           |
|--------------------|---------|--------|----|-----------------------------------------|-----------|
| Money<br>Transfers | 68% 12% | 12% 6% | 6  | Transfer to Family/Friends              | 68%       |
|                    |         |        |    | Aid/Charity/Grant                       | 12%       |
| Purchases          |         |        |    | Transfer to Own Account                 | 12%       |
|                    | 94%