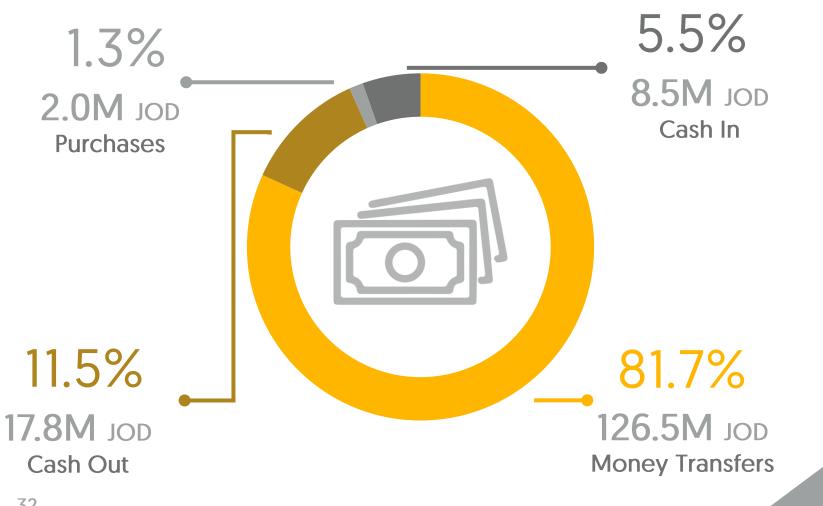

#### Percentage Based on Transaction Type

10.7% 18.8M JOD Purchases

89.3%

156.5M JOD

Money Transfers