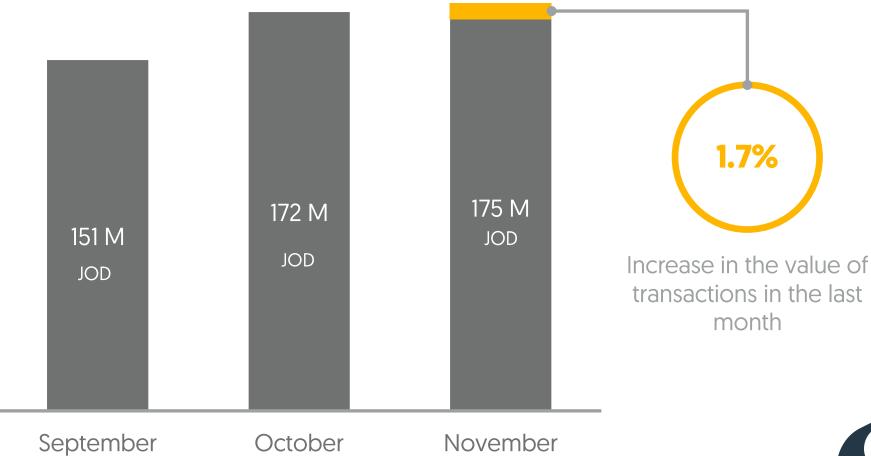

# **Clio** Value of Transactions

Total Value of Transactions Over the Past 3 Months

### **Cli** Value of Transactions