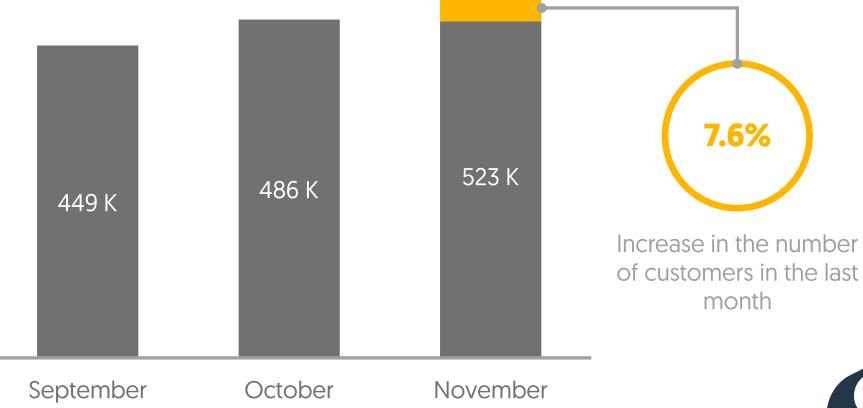

#### Monthly Report November 2022

Instant Payment System

Total Number of Customers Over the Past 3 Months