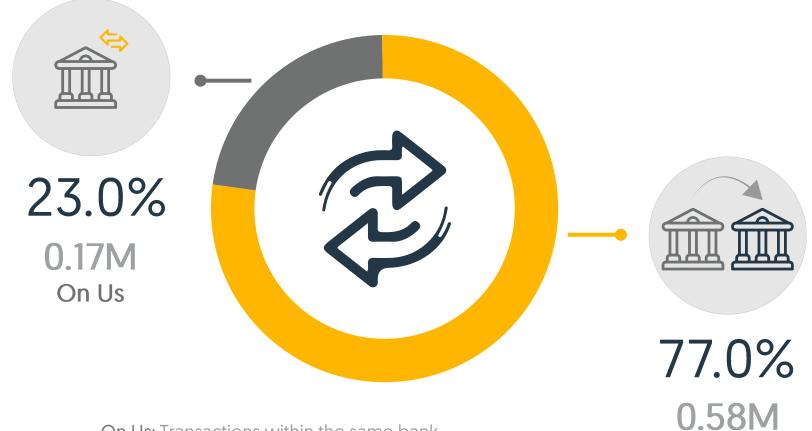

# **Clio** Interoperability

Number of Money Transfer Transactions Through Banks

Off Us

11.2022

On Us: Transactions within the same bank Off Us: Transactions across different banks

20