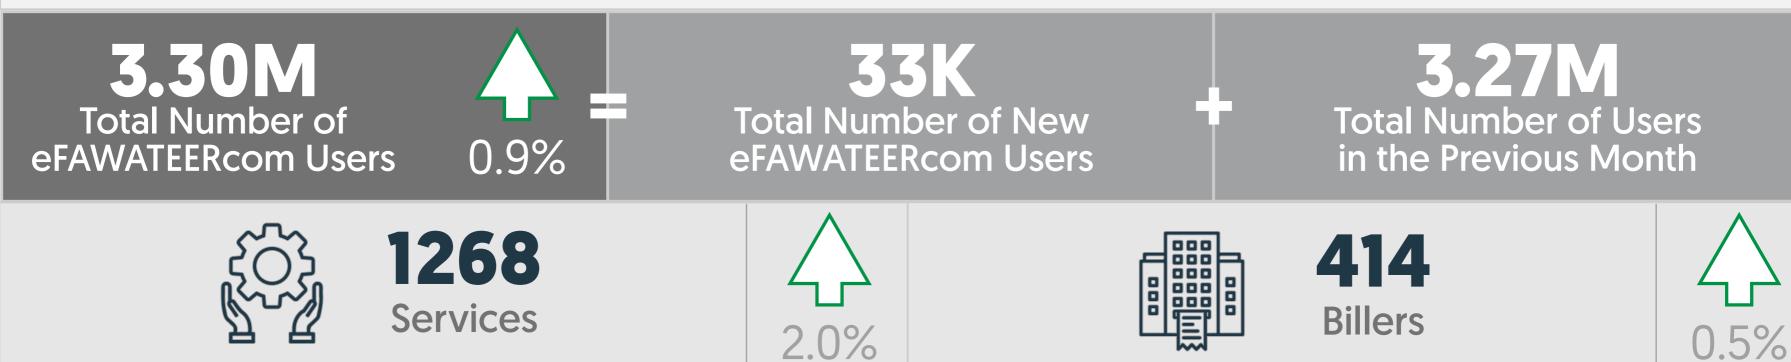

chases                            | QR Purchases                           | 21%       |  |  |  |  |  |  |
|                                               | Agent/Teller                        | 94%            |                                      | Agent/Teller                           | 95%       |  |  |  |  |  |  |
| Cash In                                       | ATM/Kiosk                           | 6%             | Cash In                              | ATM/Kiosk                              | 5%        |  |  |  |  |  |  |
|                                               |                                     | • • •          | <b>5 JOD</b><br>ley Transfer Transac | ctions                                 |           |  |  |  |  |  |  |

















## Users, Services, & Billers