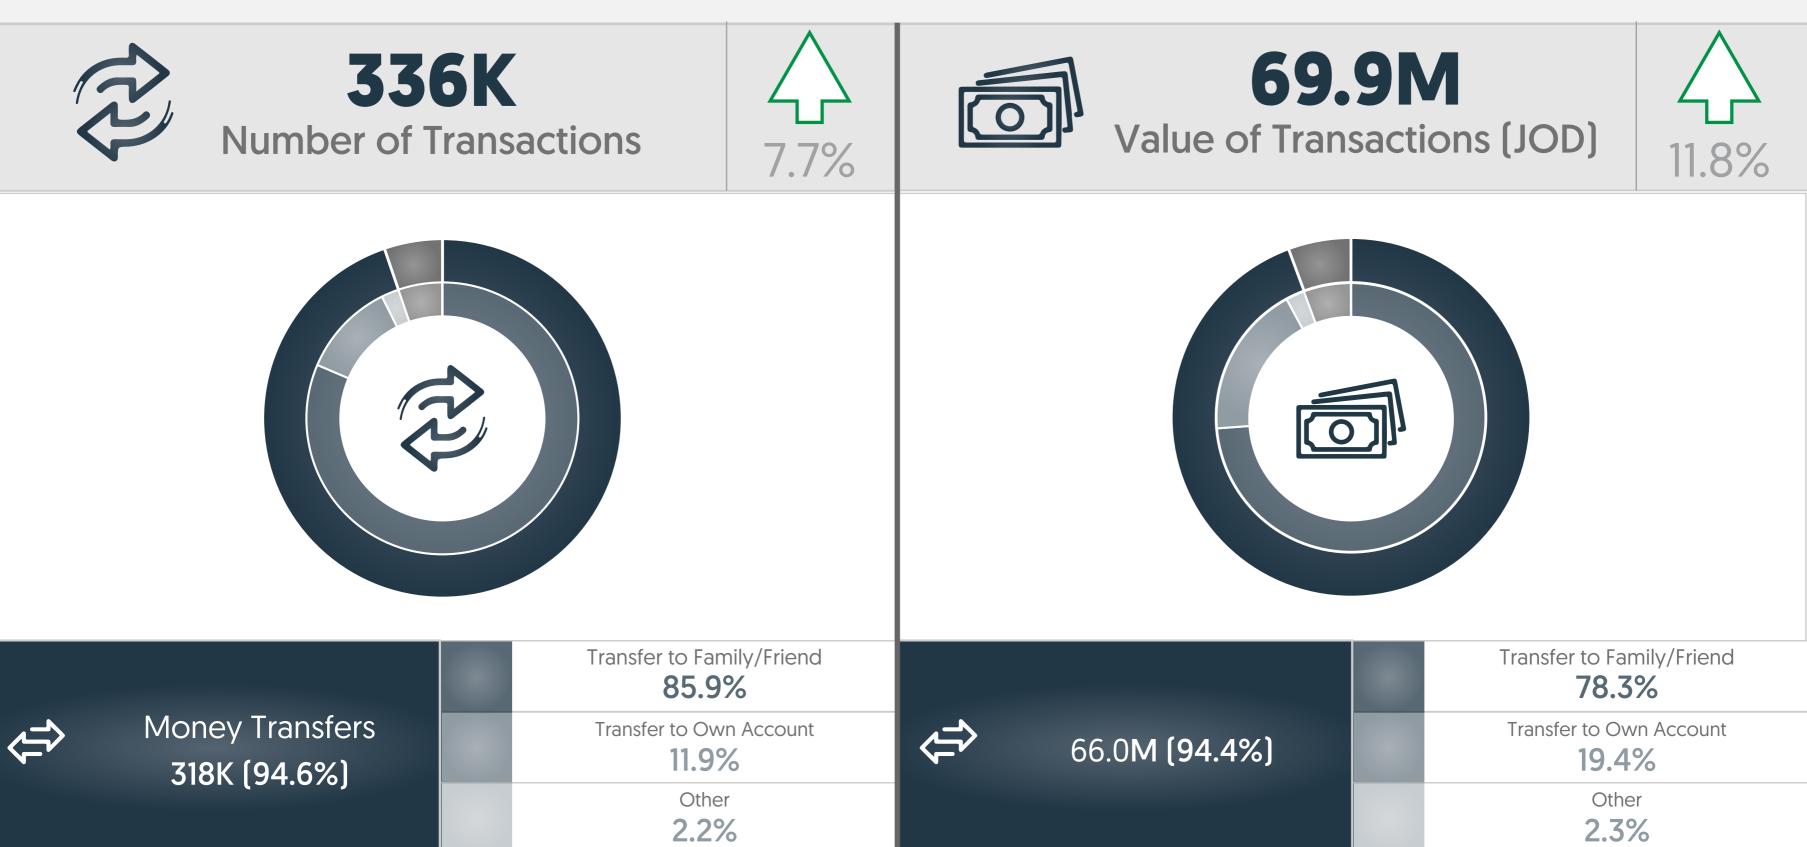

Average Value of Money Transfer Transactions

| JoMoPay<br>Jordan Mobile Payment Transactions |                                     |                |                                      |                                        |           |  |  |  |  |  |  |
|-----------------------------------------------|-------------------------------------|----------------|--------------------------------------|----------------------------------------|-----------|--|--|--|--|--|--|
| <b>Nur</b>                                    | <b>724K</b><br>mber of Transactions | 29.3%          | Value                                | <b>105.2M</b><br>of Transactions (JOD) | 45.3%     |  |  |  |  |  |  |
|                                               | Money T<br>610K (8                  |                |                                      | Money T<br>87.1M JOE                   |           |  |  |  |  |  |  |
|                                               | Cash<br>59K (                       | Out<br>8.2%)   |                                      | Cash<br>14.7M JO                       |           |  |  |  |  |  |  |
|                                               | Purch<br>Purch<br>40K (             | nases<br>5.5%] |                                      | Purch<br>Purch<br>1.2M JO              |           |  |  |  |  |  |  |
|                                               |                                     | h In<br>2.1%)  |                                      | Cas<br>2.3M JO                         |           |  |  |  |  |  |  |
|                                               | Transfer to Friend/Family           | 75%            |                                      | Transfer to Friend/Family              | 60%       |  |  |  |  |  |  |
|                                               | Salary/Bonus/Dividends              | 14%            |                                      | Salary/Bonus/Dividends                 | 16%       |  |  |  |  |  |  |
| Money Transfer                                | Aid/Charity/Grant                   | 5%             | Money Transfer                       | Aid/Charity/Grant                      | 7%        |  |  |  |  |  |  |
|                                               | Transfer to Own Account             | 5%             |                                      | Transfer to Own Account                | 8%        |  |  |  |  |  |  |
|                                               | Loan/Loan Installment               | 2%<br>63%      |                                      | Loan/Loan Installment                  | 9%<br>72% |  |  |  |  |  |  |
| Cash Out Agent/Teller<br>ATM/Kiosk            |                                     | 37%            | Cash Out                             | Agent/Teller 72%<br>ATM/Kiosk 28%      |           |  |  |  |  |  |  |
|                                               | Purchases                           | 96%            |                                      | Purchases                              | 79%       |  |  |  |  |  |  |
| Purchases                                     | QR Purchases                        | 4%             | Purchases                            | QR Purchases                           | 21%       |  |  |  |  |  |  |
|                                               | Agent/Teller                        | 94%            |                                      | Agent/Teller                           | 95%       |  |  |  |  |  |  |
| Cash In                                       | ATM/Kiosk                           | 6%             | Cash In                              | ATM/Kiosk                              | 5%        |  |  |  |  |  |  |
|                                               |                                     | • • •          | <b>5 JOD</b><br>ley Transfer Transac | ctions                                 |           |  |  |  |  |  |  |