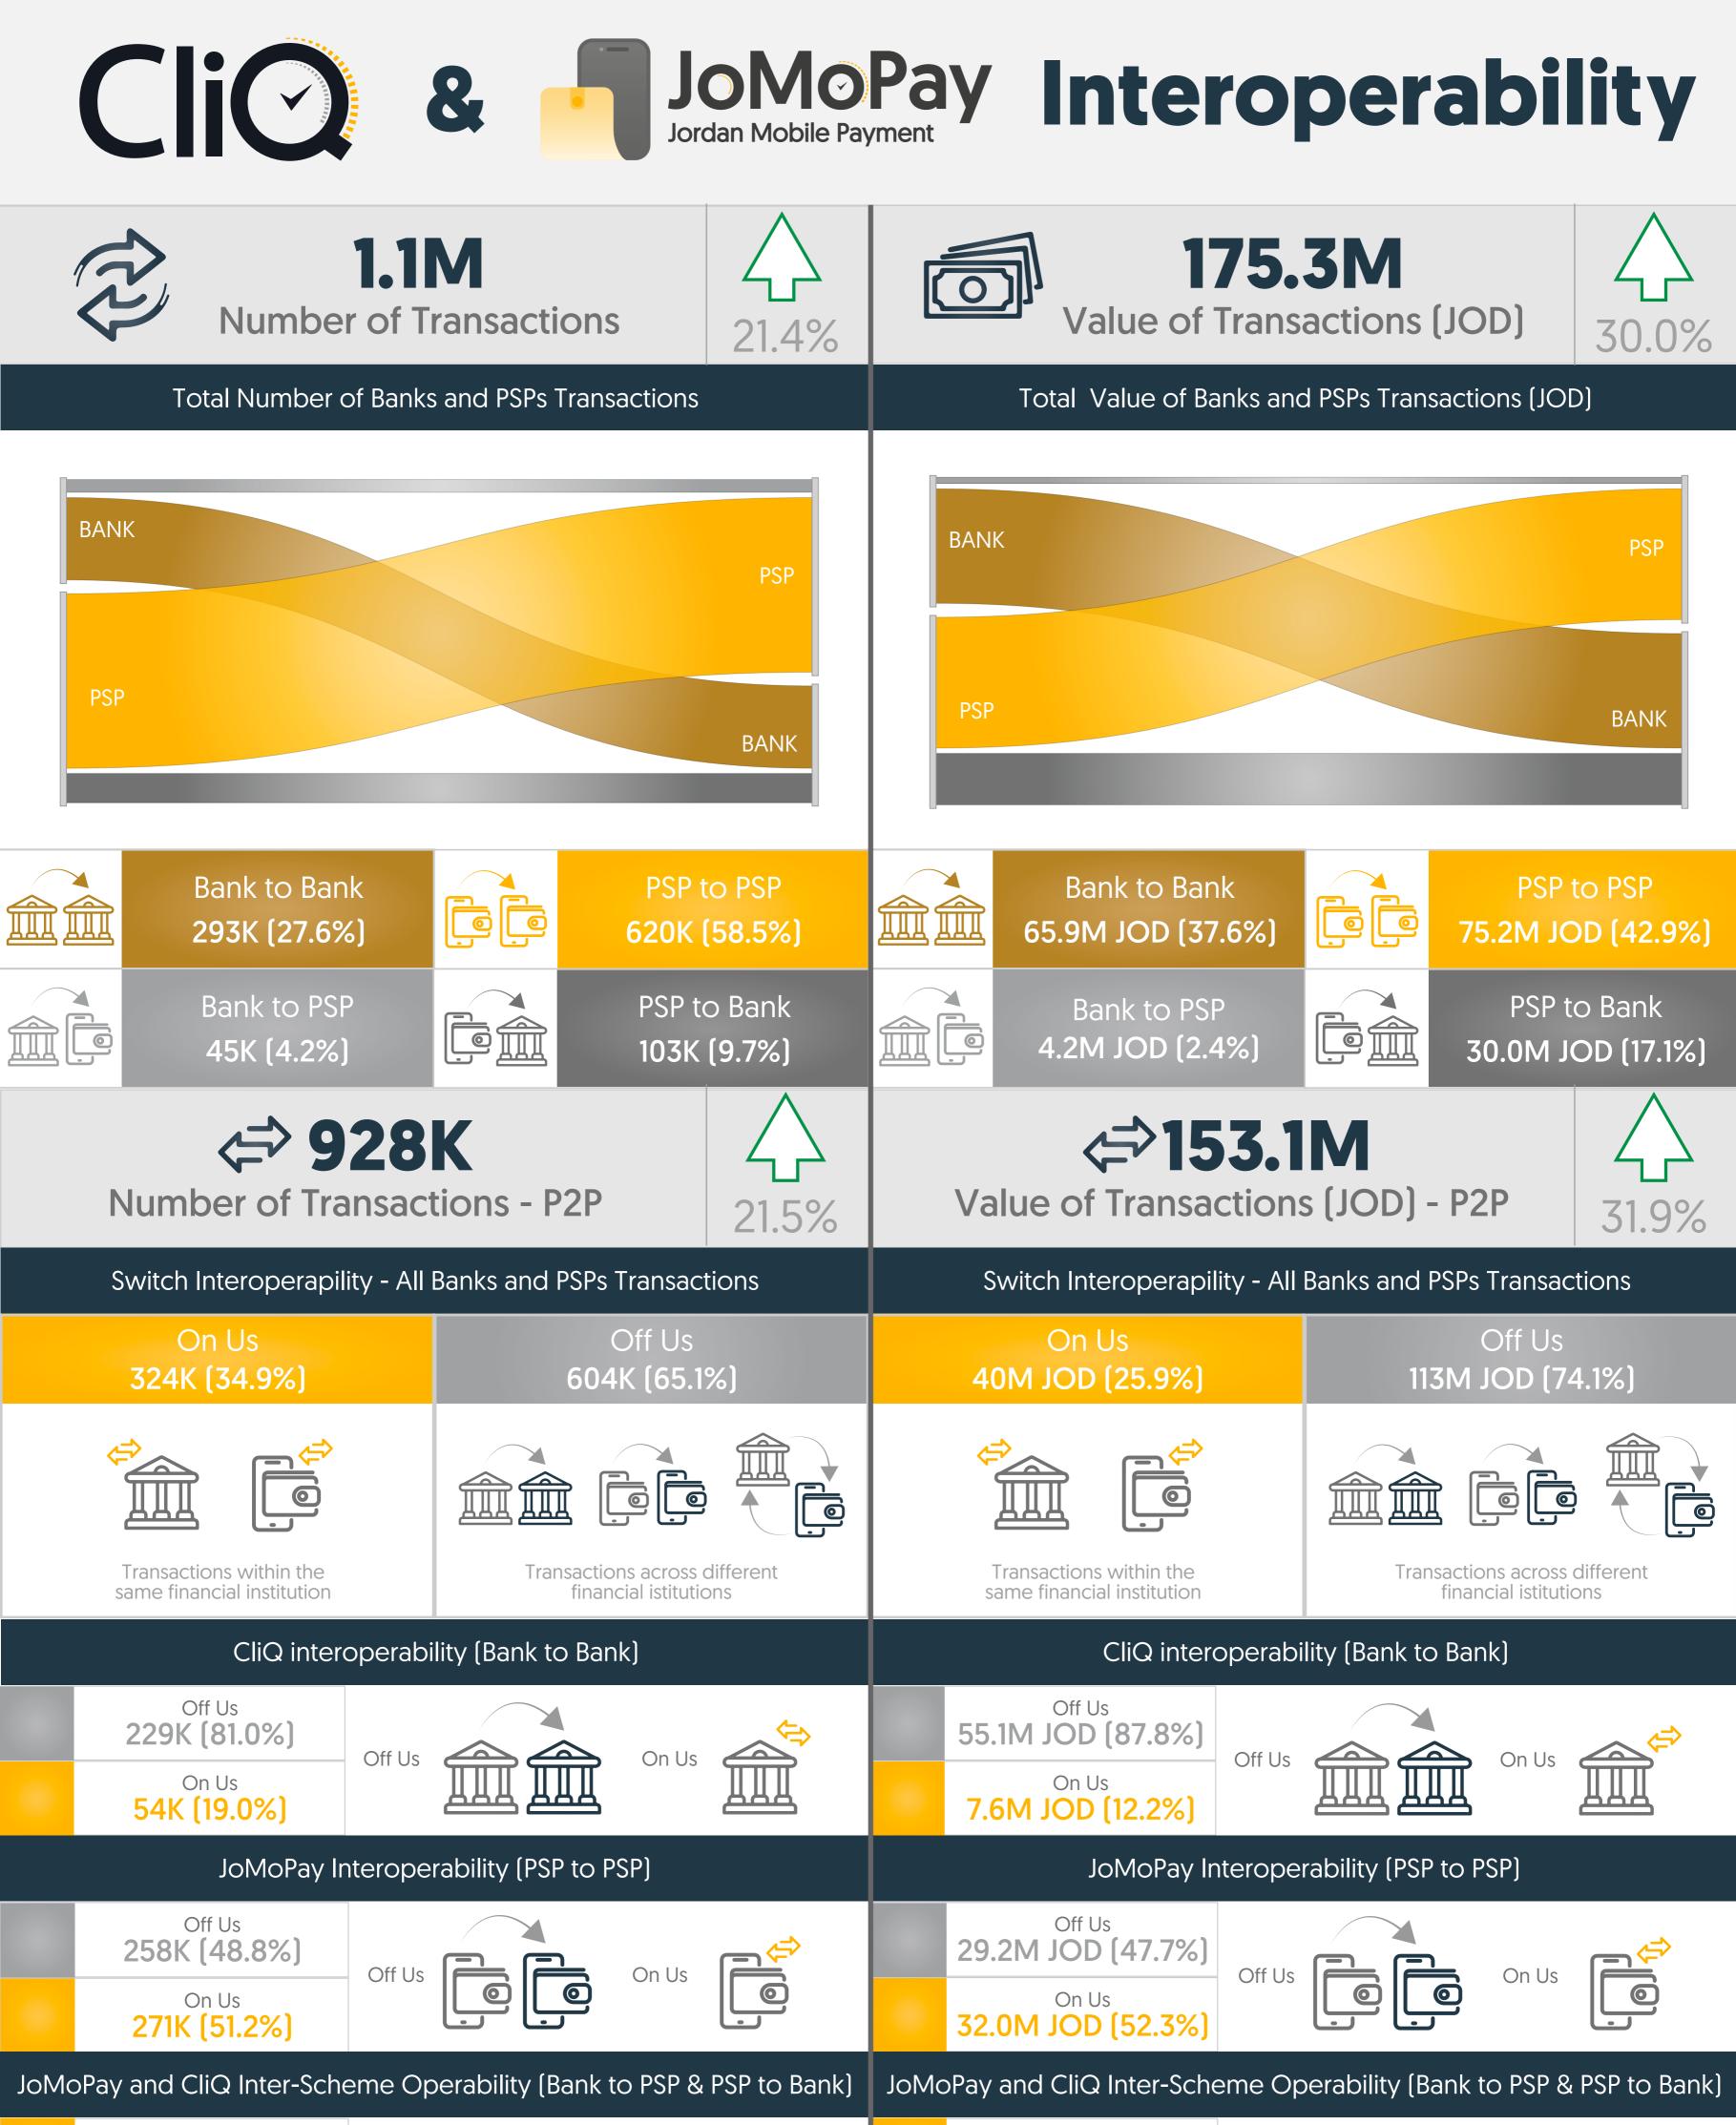

| 4%             | Purchases                            | QR Purchases                           | 21%       |  |  |  |  |  |  |
|                                               | Agent/Teller                        | 94%            |                                      | Agent/Teller                           | 95%       |  |  |  |  |  |  |
| Cash In                                       | ATM/Kiosk                           | 6%             | Cash In                              | ATM/Kiosk                              | 5%        |  |  |  |  |  |  |
|                                               |                                     | • • •          | <b>5 JOD</b><br>ley Transfer Transac | ctions                                 |           |  |  |  |  |  |  |

















## Users, Services, & Billers