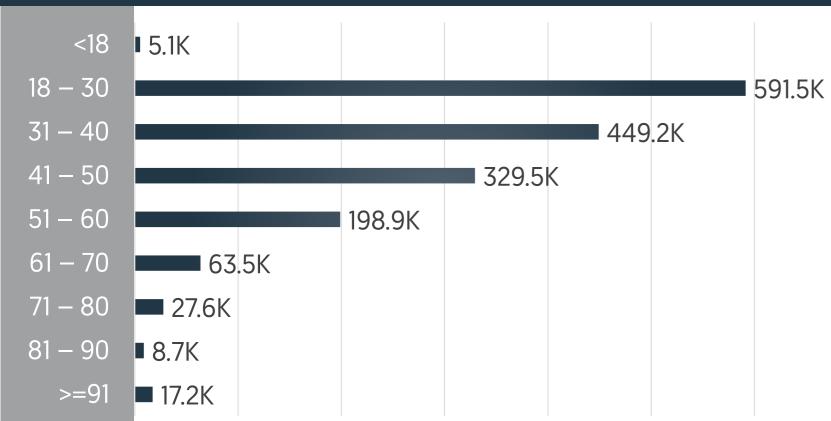

Average Value of Money Transfer Transactions

| JoMoPay<br>Jordan Mobile Payment Transactions |                                     |                |                                      |                                        |           |  |  |  |  |  |  |
|-----------------------------------------------|-------------------------------------|----------------|--------------------------------------|----------------------------------------|-----------|--|--|--|--|--|--|
| <b>Nur</b>                                    | <b>724K</b><br>mber of Transactions | 29.3%          | Value                                | <b>105.2M</b><br>of Transactions (JOD) | 45.3%     |  |  |  |  |  |  |
|                                               | Money T<br>610K (8                  |                |                                      | Money T<br>87.1M JOE                   |           |  |  |  |  |  |  |
|                                               | Cash<br>59K (                       | Out<br>8.2%)   |                                      | Cash<br>14.7M JO                       |           |  |  |  |  |  |  |
|                                               | Purch<br>Purch<br>40K (             | nases<br>5.5%] |                                      | Purch<br>Purch<br>1.2M JO              |           |  |  |  |  |  |  |
|                                               |                                     | h In<br>2.1%)  |                                      | Cas<br>2.3M JO                         |           |  |  |  |  |  |  |
|                                               | Transfer to Friend/Family           | 75%            |                                      | Transfer to Friend/Family              | 60%       |  |  |  |  |  |  |
|                                               | Salary/Bonus/Dividends              | 14%            |                                      | Salary/Bonus/Dividends                 | 16%       |  |  |  |  |  |  |
| Money Transfer                                | Aid/Charity/Grant                   | 5%             | Money Transfer                       | Aid/Charity/Grant                      | 7%        |  |  |  |  |  |  |
|                                               | Transfer to Own Account             | 5%             |                                      | Transfer to Own Account                | 8%        |  |  |  |  |  |  |
|                                               | Loan/Loan Installment               | 2%<br>63%      |                                      | Loan/Loan Installment                  | 9%<br>72% |  |  |  |  |  |  |
| Cash Out Agent/Teller<br>ATM/Kiosk            |                                     | 37%            | Cash Out                             | Agent/Teller 72%<br>ATM/Kiosk 28%      |           |  |  |  |  |  |  |
|                                               | Purchases                           | 96%            |                                      | Purchases                              | 79%       |  |  |  |  |  |  |
| Purchases                                     | QR Purchases                        | 4%             | Purchases                            | QR Purchases                           | 21%       |  |  |  |  |  |  |
|                                               | Agent/Teller                        | 94%            |                                      | Agent/Teller                           | 95%       |  |  |  |  |  |  |
| Cash In                                       | ATM/Kiosk                           | 6%             | Cash In                              | ATM/Kiosk                              | 5%        |  |  |  |  |  |  |
|                                               |                                     | • • •          | <b>5 JOD</b><br>ley Transfer Transac | ctions                                 |           |  |  |  |  |  |  |