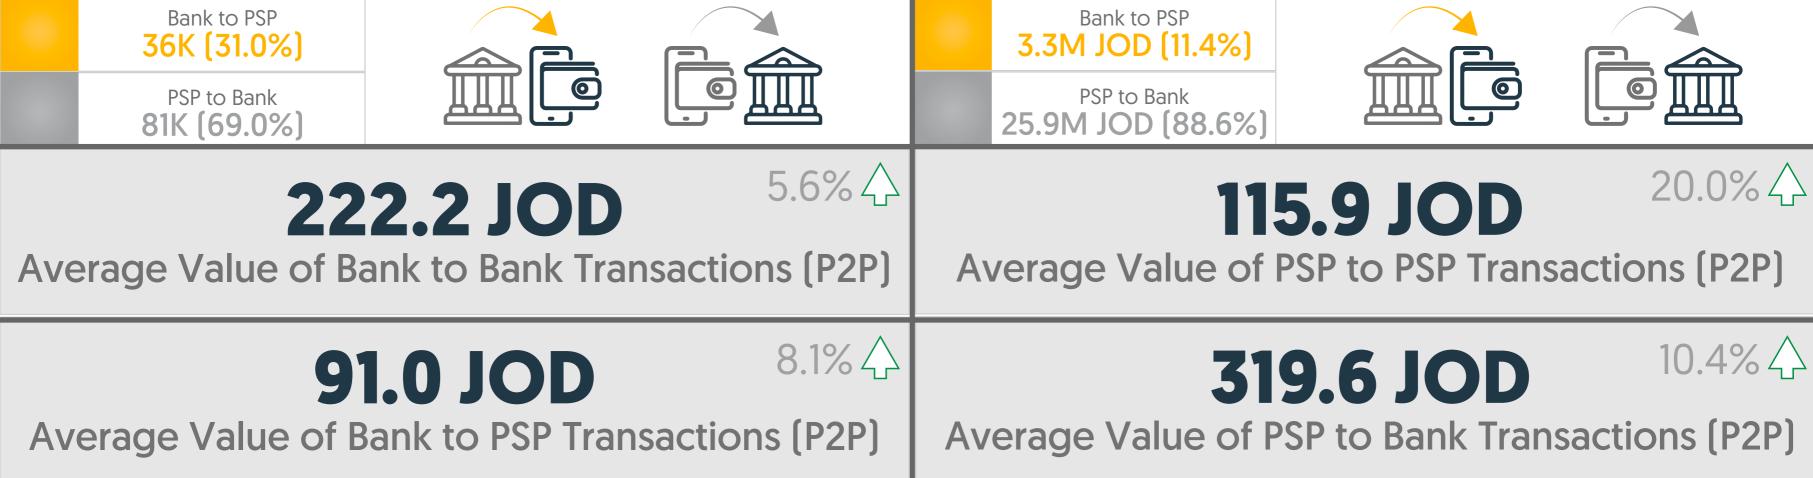

| 4%             | Purchases                            | QR Purchases                           | 21%       |  |  |  |  |  |  |
|                                               | Agent/Teller                        | 94%            |                                      | Agent/Teller                           | 95%       |  |  |  |  |  |  |
| Cash In                                       | ATM/Kiosk                           | 6%             | Cash In                              | ATM/Kiosk                              | 5%        |  |  |  |  |  |  |
|                                               |                                     | • • •          | <b>5 JOD</b><br>ley Transfer Transac | ctions                                 |           |  |  |  |  |  |  |

















## Users, Services, & Billers