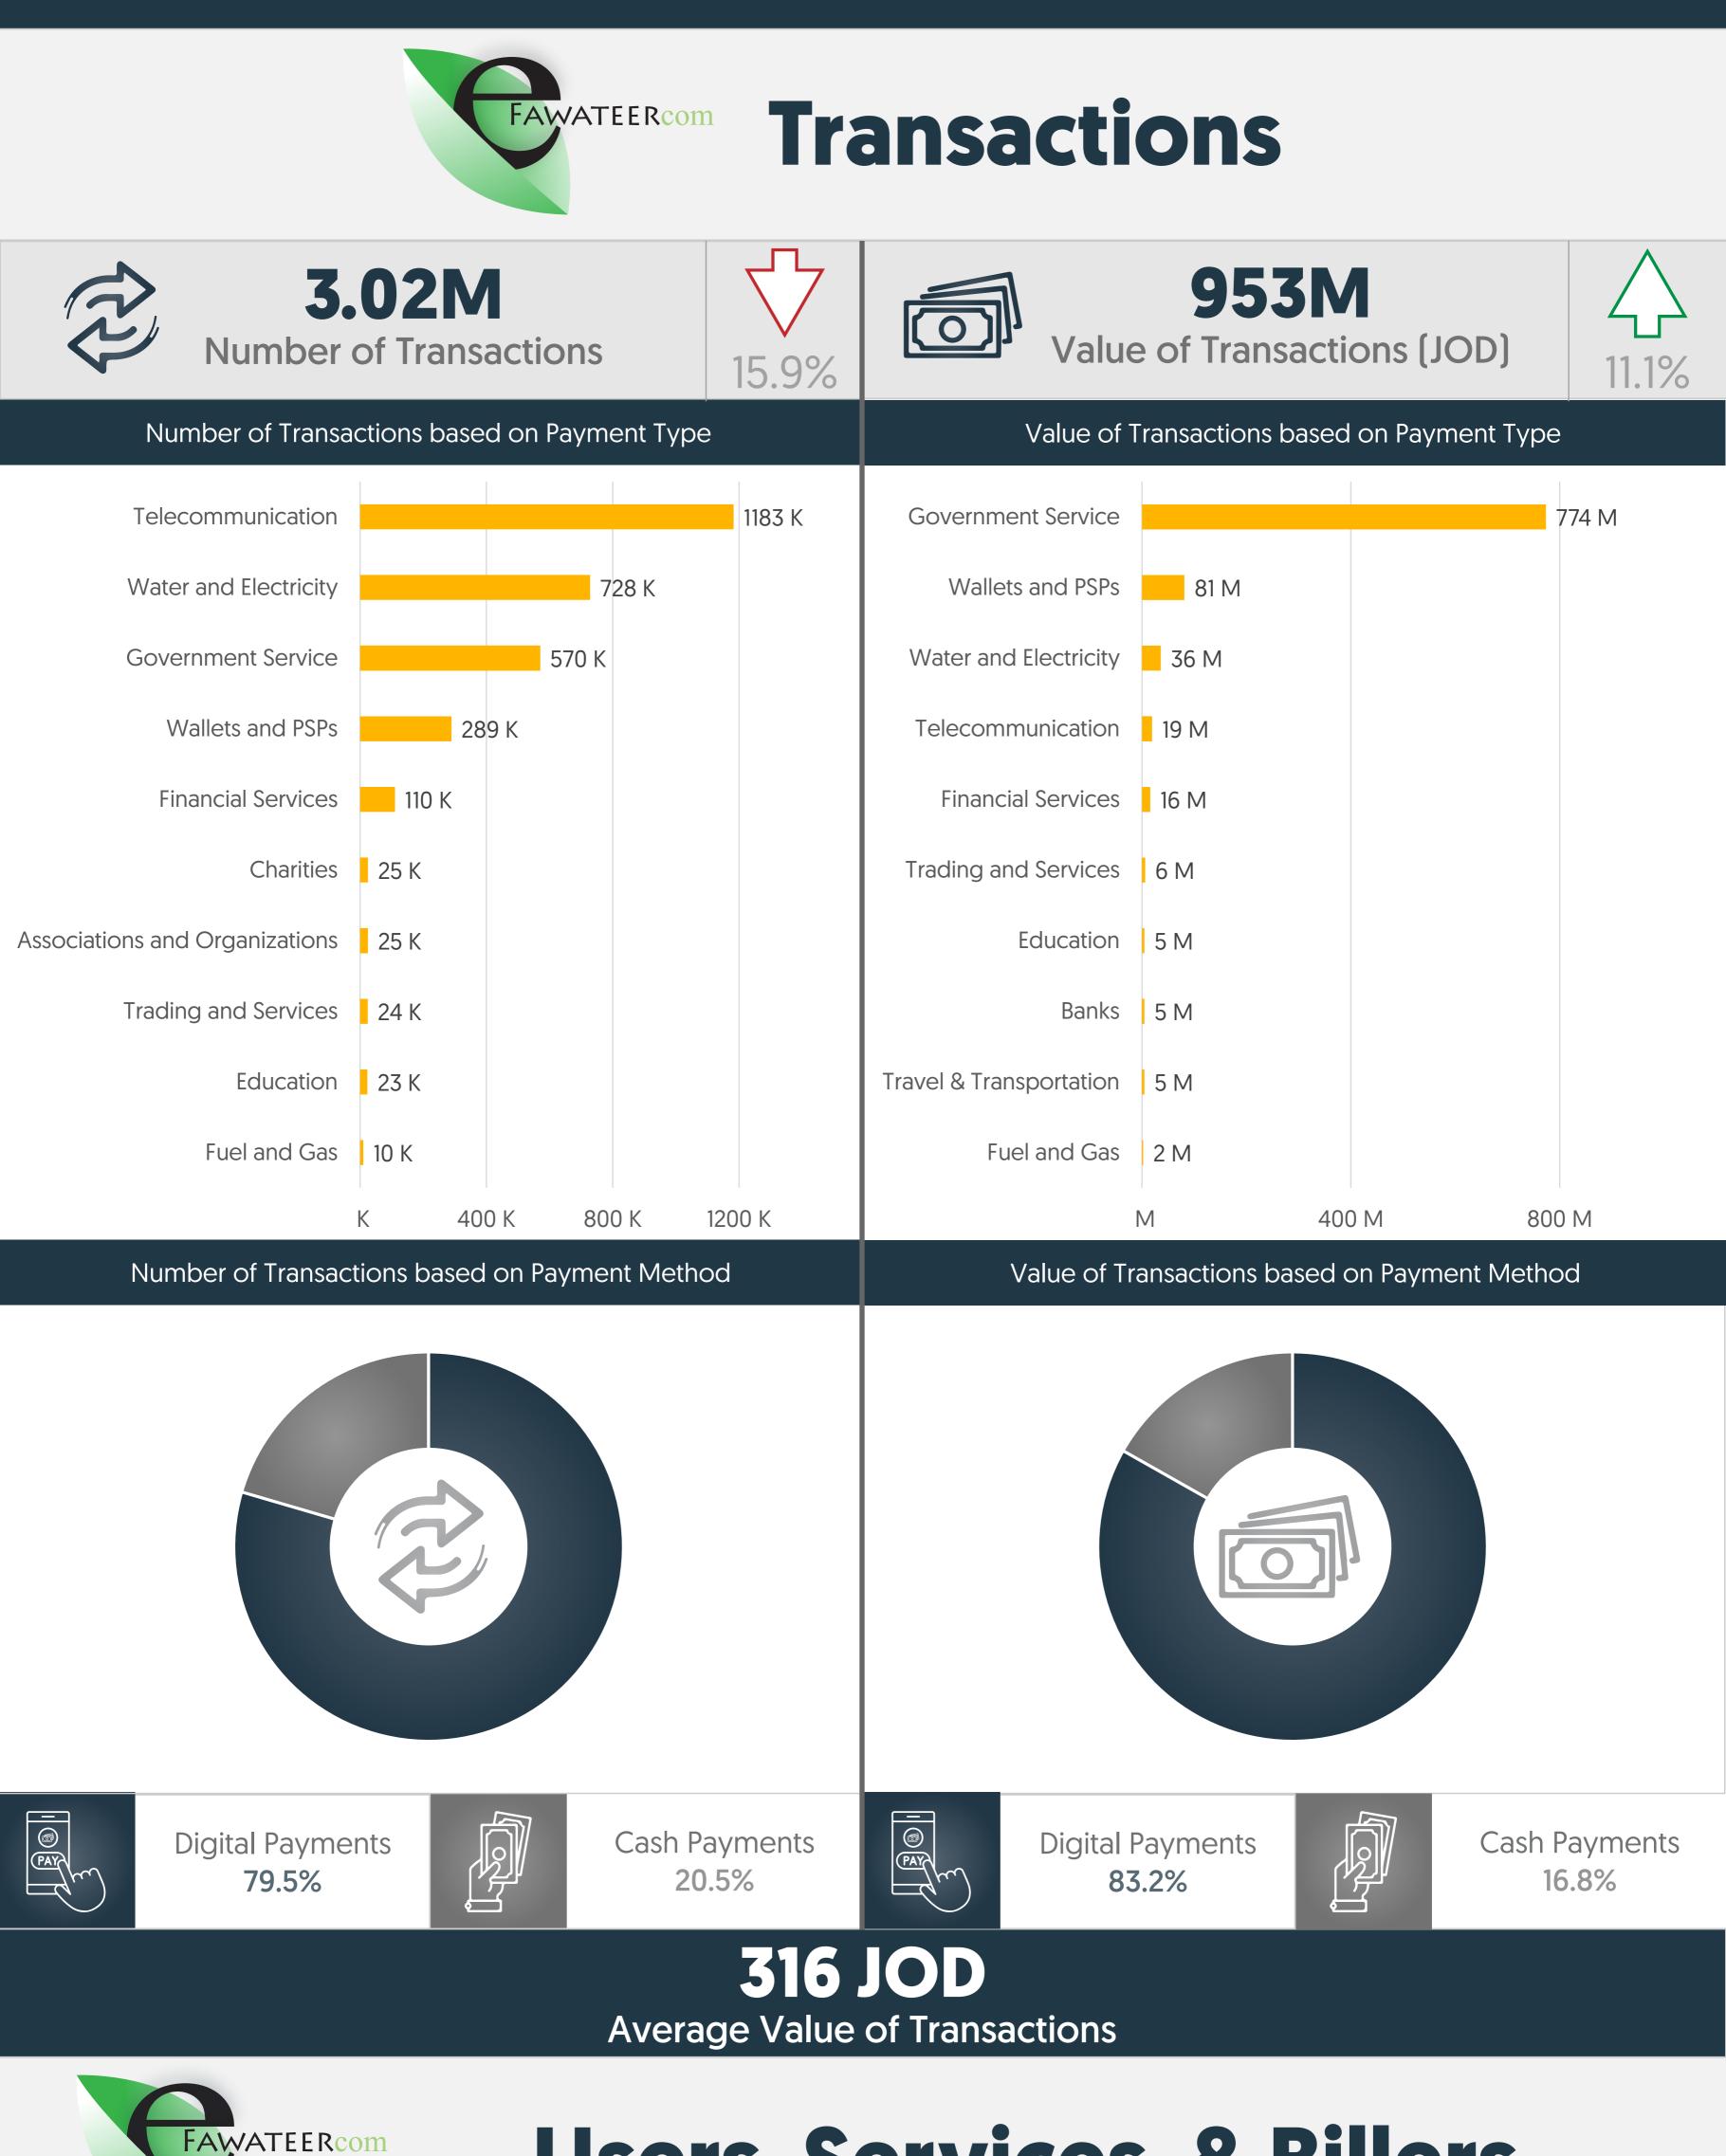

| 4%             | Purchases                            | QR Purchases                           | 21%       |  |  |  |  |  |  |
|                                               | Agent/Teller                        | 94%            |                                      | Agent/Teller                           | 95%       |  |  |  |  |  |  |
| Cash In                                       | ATM/Kiosk                           | 6%             | Cash In                              | ATM/Kiosk                              | 5%        |  |  |  |  |  |  |
|                                               |                                     | • • •          | <b>5 JOD</b><br>ley Transfer Transac | ctions                                 |           |  |  |  |  |  |  |

















## Users, Services, & Billers