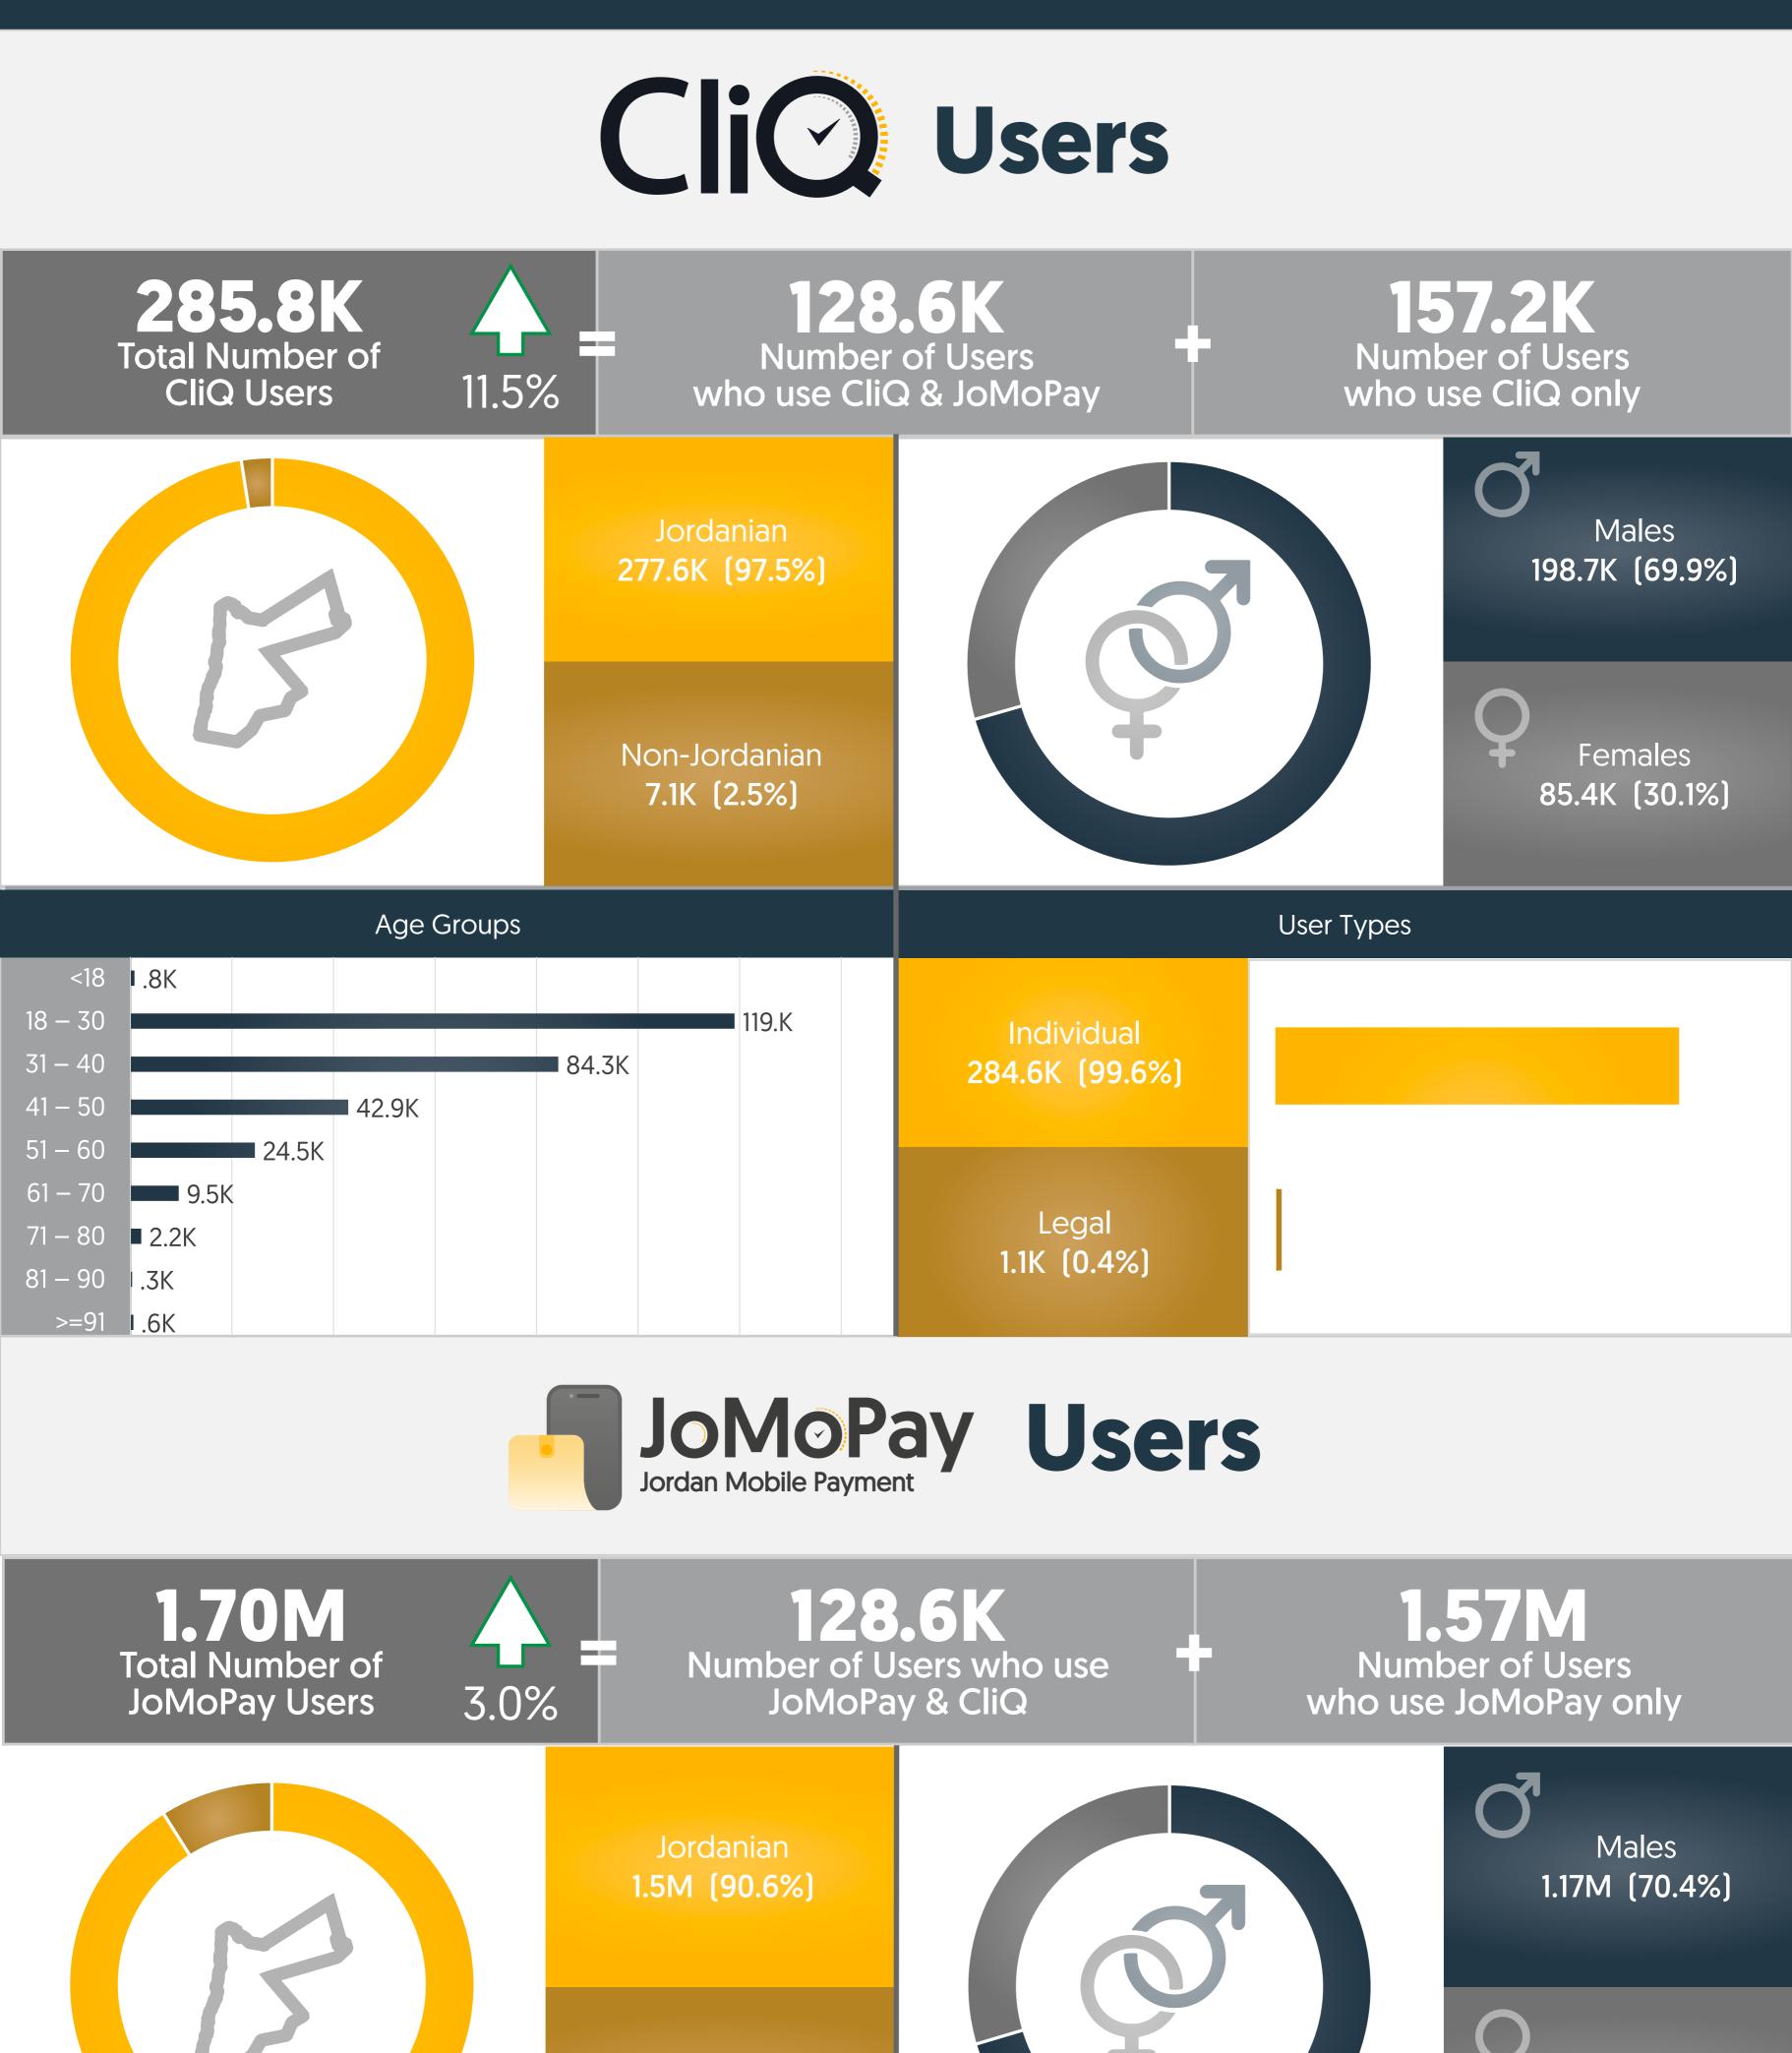

Females 0.45M (29.6%)

## Age Groups

Non-Jordanian

0.2M (9.4%)

## Wallet Types



Personal Wallet 1,886K (99.7%)

Merchant Wallet 3.8K (0.2%)

Agent Wallet 1.4K (0.1%)

Business Wallet 0.6K (0%)









|           | Purchases<br>18K (5.4%) |  | Purchases<br>99.8%<br>QR Purchases<br>0.2% |  | Purchases<br><b>3.9M (5.6%)</b> |  | Purchases<br>99.6%<br>QR Purchases<br>0.4% |  |  |  |
|-----------|-------------------------|--|--------------------------------------------|--|---------------------------------|--|--------------------------------------------|--|--|--|
| 208.3 JOD |                         |  |                                            |  |                                 |  |                                            |  |  |  |

Average Value of Money Transfer Transactions