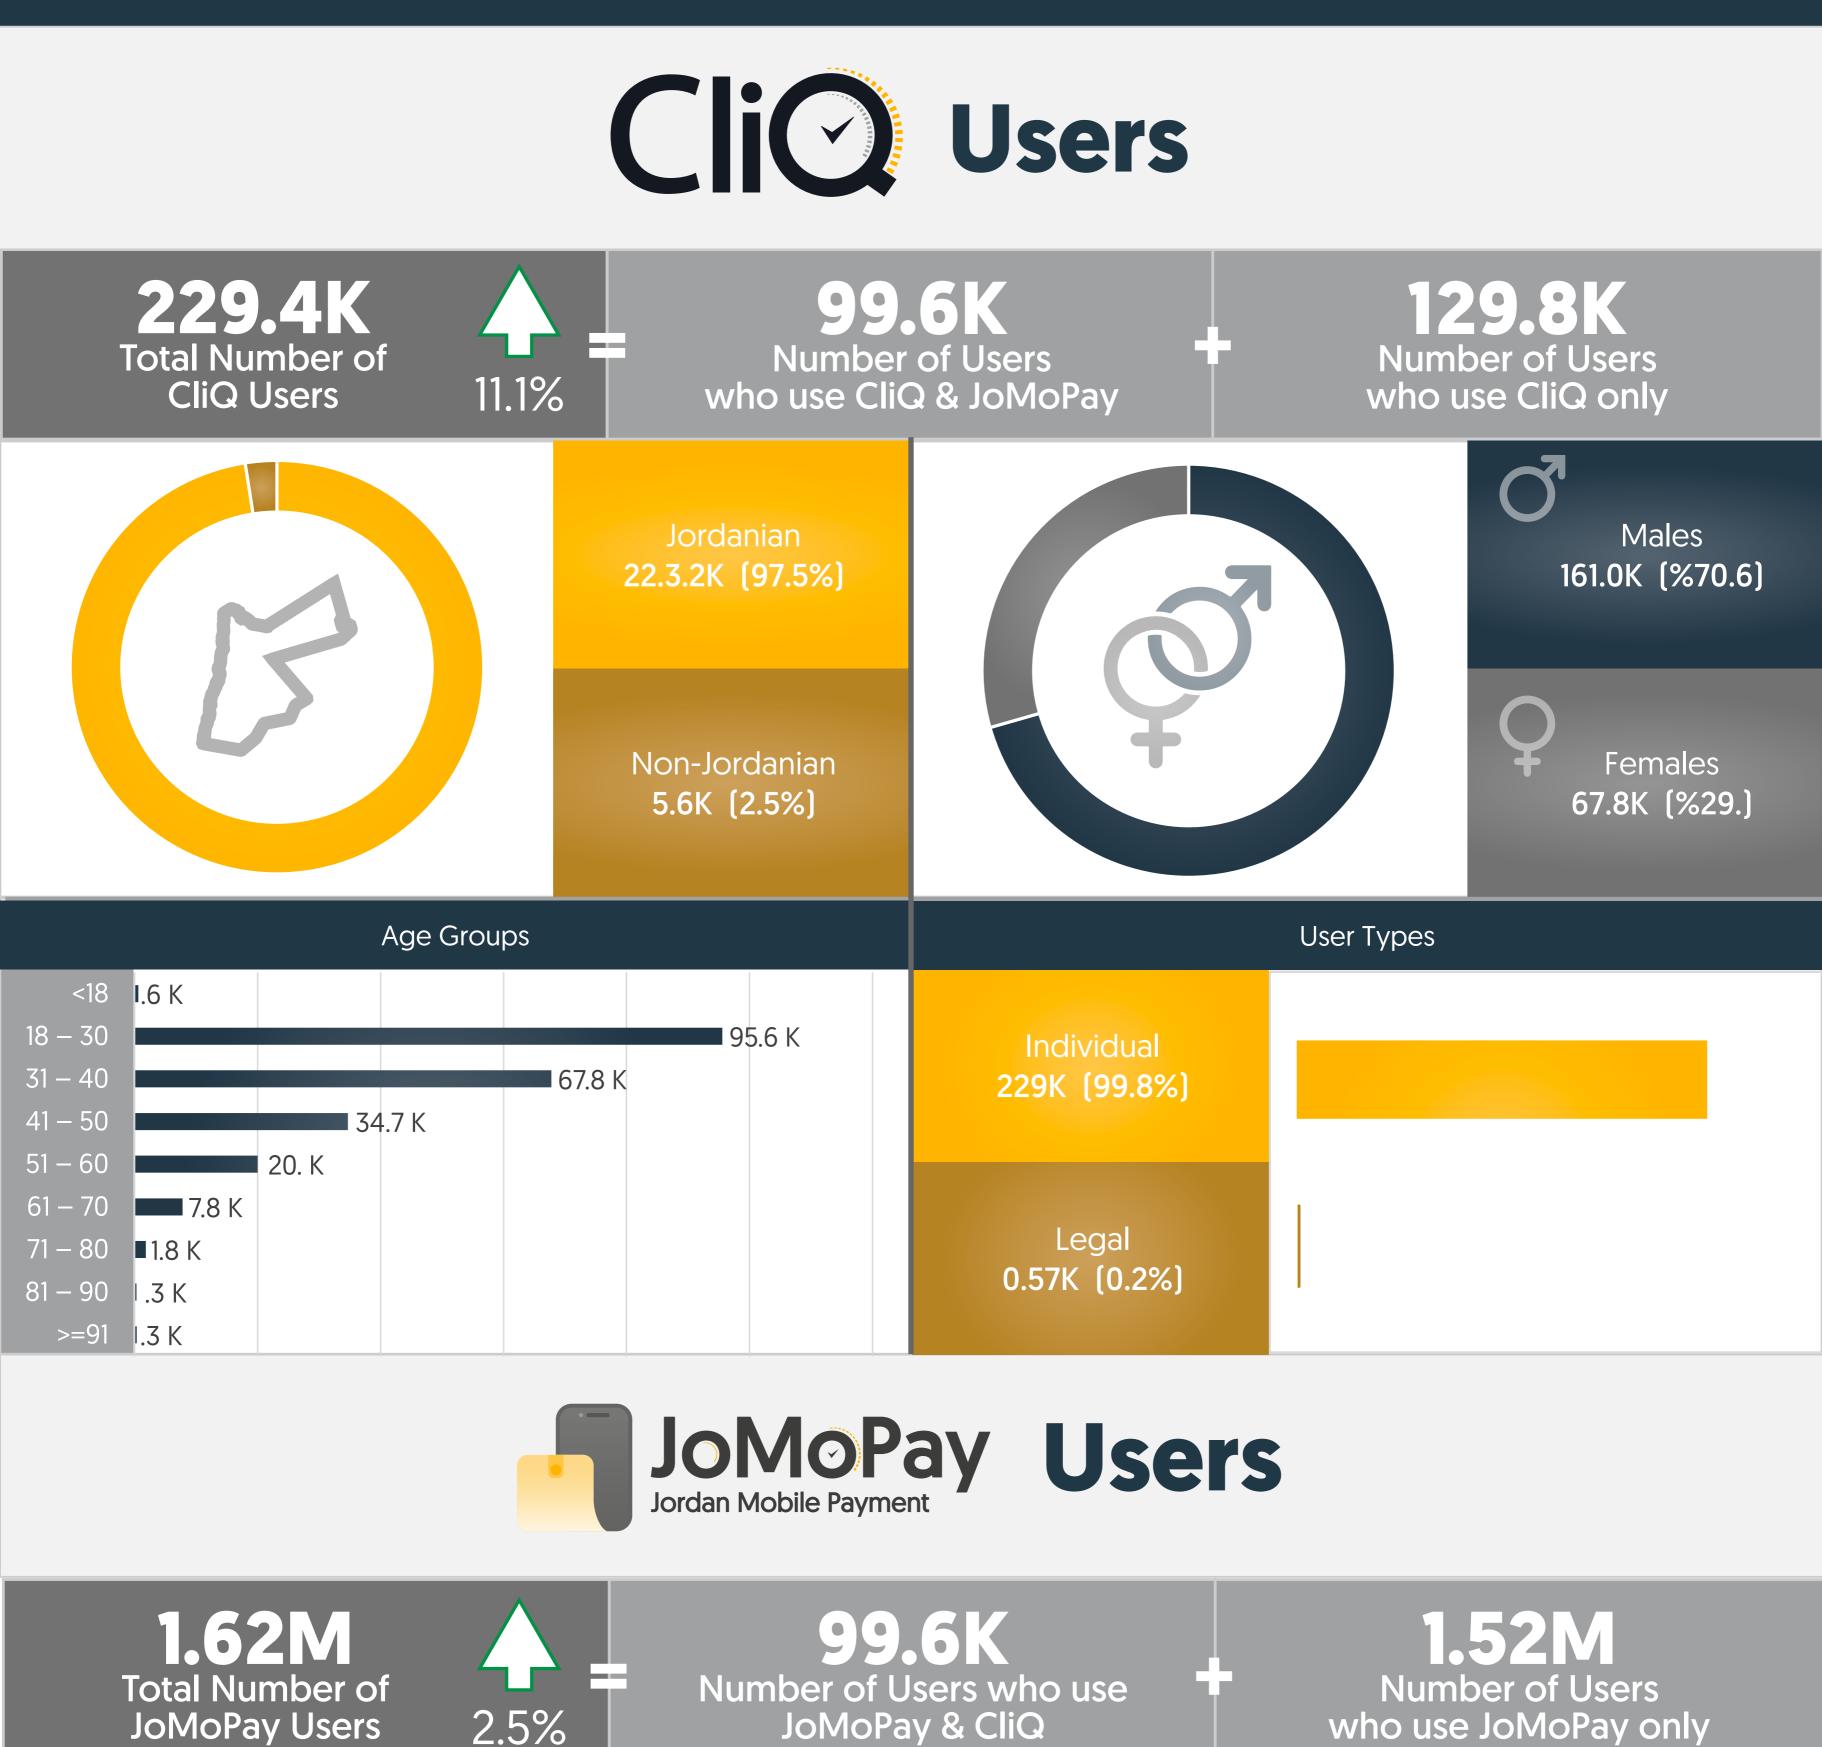

### Personal Wallet 1,763K (99.7%)

Merchant Wallet 3.7K (0.2%)

Agent Wallet 1.4K (0.1%)

Business Wallet 0.54K (0%)

| JoMoPay<br>Jordan Mobile Payment Transactions                    |           |  |                   |  |           |    |                   |  |  |  |  |  |
|------------------------------------------------------------------|-----------|--|-------------------|--|-----------|----|-------------------|--|--|--|--|--|
| <b>195.9 JOD</b><br>Average Value of Money Transfer Transactions |           |  |                   |  |           |    |                   |  |  |  |  |  |
|                                                                  | 1K (0.5%) |  | QR Purchases 0.6% |  |           | 5] | QR Purchases 0.4% |  |  |  |  |  |
|                                                                  | Purchases |  | Purchases 99.4%   |  | Purchases |    | Purchases 99.6%   |  |  |  |  |  |
|                                                                  |           |  |                   |  |           |    | 18.2%             |  |  |  |  |  |