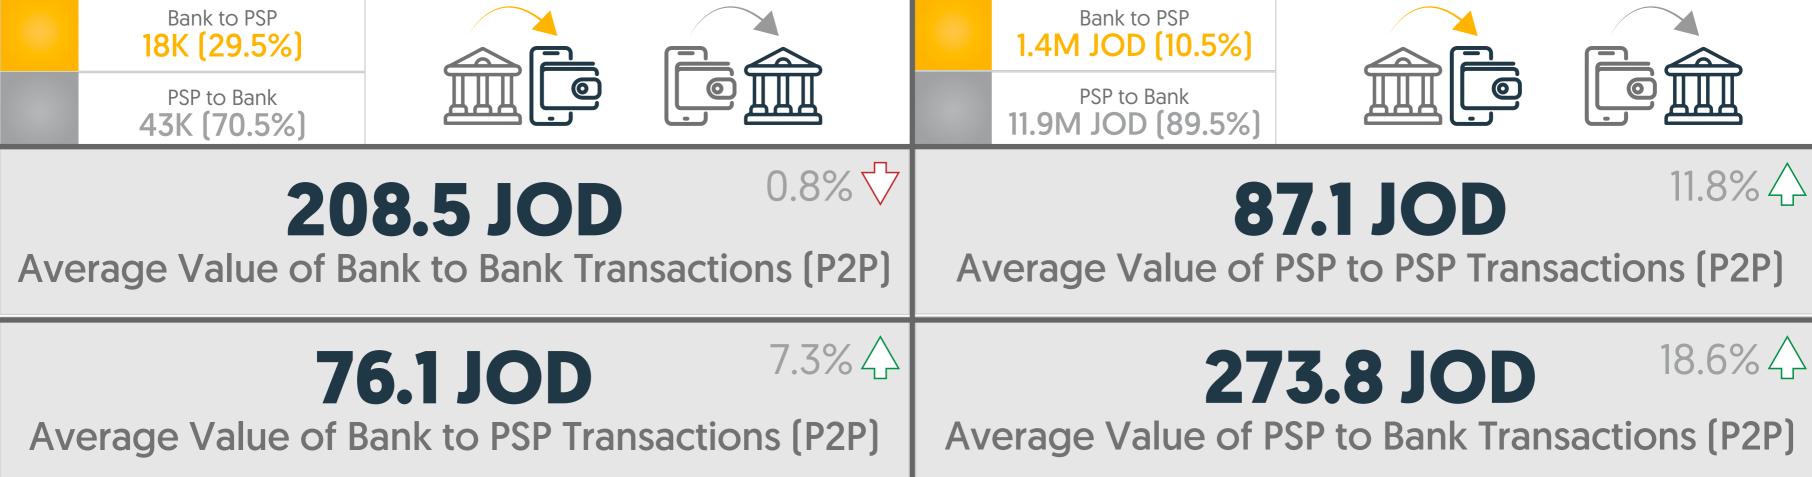

nt/Teller            | 70%   | Cash Out       | Agent/Teller            | 83% |  |  |  |  |  |  |
| Casil Out                                                        | ATM/Kiosk               | 30%   | Casil Out      | ATM/Kiosk               | 17% |  |  |  |  |  |  |
|                                                                  | Agent/Teller            | 94%   |                | Agent/Teller            | 96% |  |  |  |  |  |  |
| Cash In                                                          | ATM/Kiosk               | 6%    | Cash In        | ATM/Kiosk               | 4%  |  |  |  |  |  |  |
| <b>100.4 JOD</b><br>Average Value of Money Transfer Transactions |                         |       |                |                         |     |  |  |  |  |  |  |

# February-2022







## February-2022







### Users, Services, & Billers