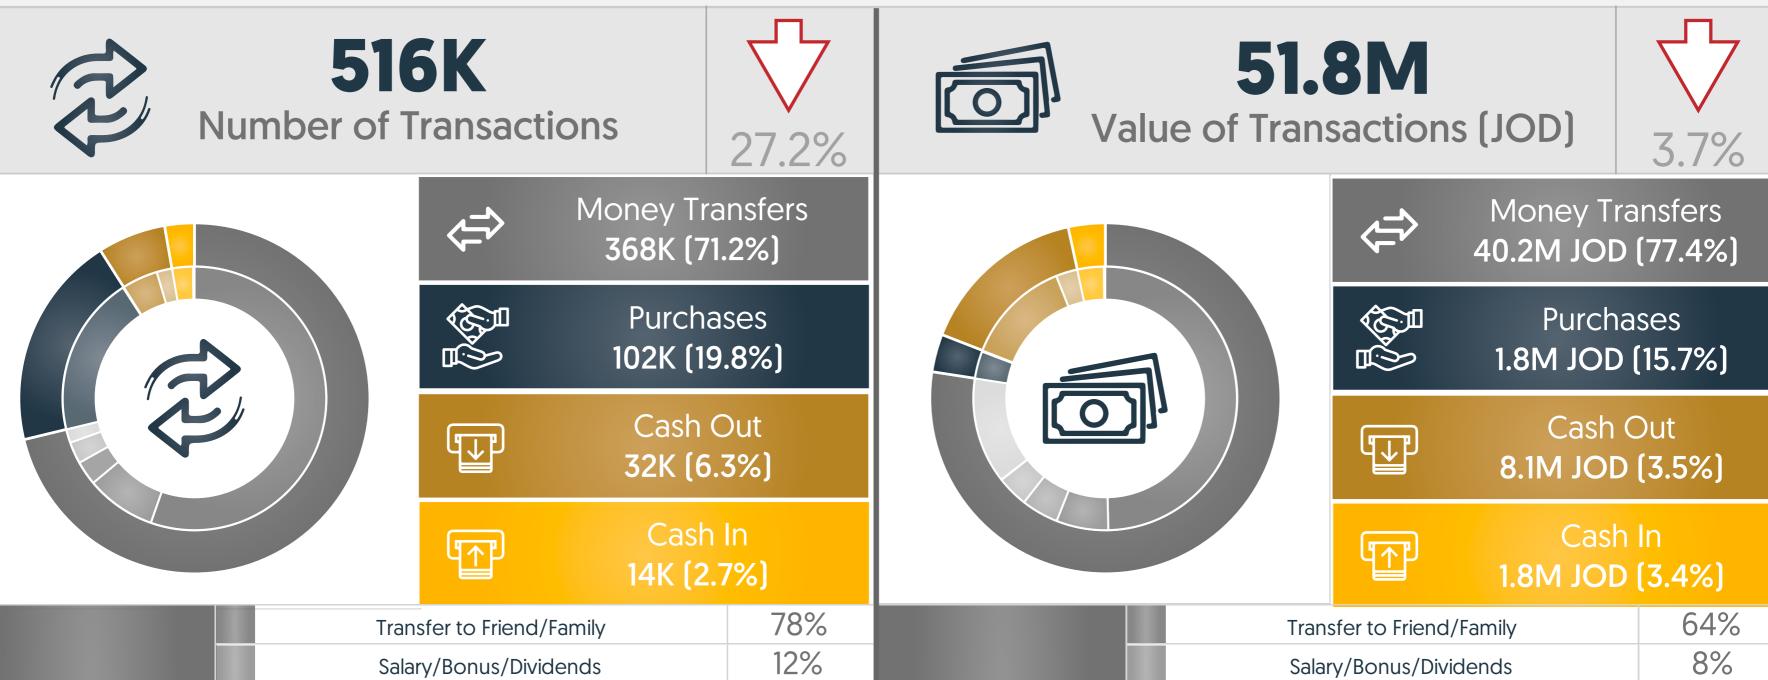

### Personal Wallet 1,763K (99.7%)

Merchant Wallet 3.7K (0.2%)

Agent Wallet 1.4K (0.1%)

Business Wallet 0.54K (0%)

| JoMoPay<br>Jordan Mobile Payment Transactions                    |           |  |                   |  |           |    |                   |  |  |  |  |  |
|------------------------------------------------------------------|-----------|--|-------------------|--|-----------|----|-------------------|--|--|--|--|--|
| <b>195.9 JOD</b><br>Average Value of Money Transfer Transactions |           |  |                   |  |           |    |                   |  |  |  |  |  |
|                                                                  | 1K (0.5%) |  | QR Purchases 0.6% |  |           | 5] | QR Purchases 0.4% |  |  |  |  |  |
|                                                                  | Purchases |  | Purchases 99.4%   |  | Purchases |    | Purchases 99.6%   |  |  |  |  |  |
|                                                                  |           |  |                   |  |           |    | 18.2%             |  |  |  |  |  |

| Money Transfer                                                   | Aid/Charity/Grant       | 4%    | Money Transfer | Aid/Charity/Grant       | 6%  |  |  |  |  |  |  |
|------------------------------------------------------------------|-------------------------|-------|----------------|-------------------------|-----|--|--|--|--|--|--|
|                                                                  | Transfer to Own Account | 4%    |                | Transfer to Own Account | 5%  |  |  |  |  |  |  |
|                                                                  | Loan/Loan Installment   | 2%    |                | Loan/Loan Installment   | 17% |  |  |  |  |  |  |
| Purchases                                                        | Purchases               | 99.5% | Purchases —    | Purchases               | 96% |  |  |  |  |  |  |
| Fulchases                                                        | QR Purchases            | 0.5%  | FulClidSes     | QR Purchases            | 4%  |  |  |  |  |  |  |
| Cash Out —                                                       | Agent/Teller            | 70%   | Cash Out       | Agent/Teller            | 83% |  |  |  |  |  |  |
| Casil Out                                                        | ATM/Kiosk               | 30%   | Casil Out      | ATM/Kiosk               | 17% |  |  |  |  |  |  |
|                                                                  | Agent/Teller            | 94%   |                | Agent/Teller            | 96% |  |  |  |  |  |  |
| Cash In                                                          | ATM/Kiosk               | 6%    | Cash In        | ATM/Kiosk               | 4%  |  |  |  |  |  |  |
| <b>100.4 JOD</b><br>Average Value of Money Transfer Transactions |                         |       |                |                         |     |  |  |  |  |  |  |