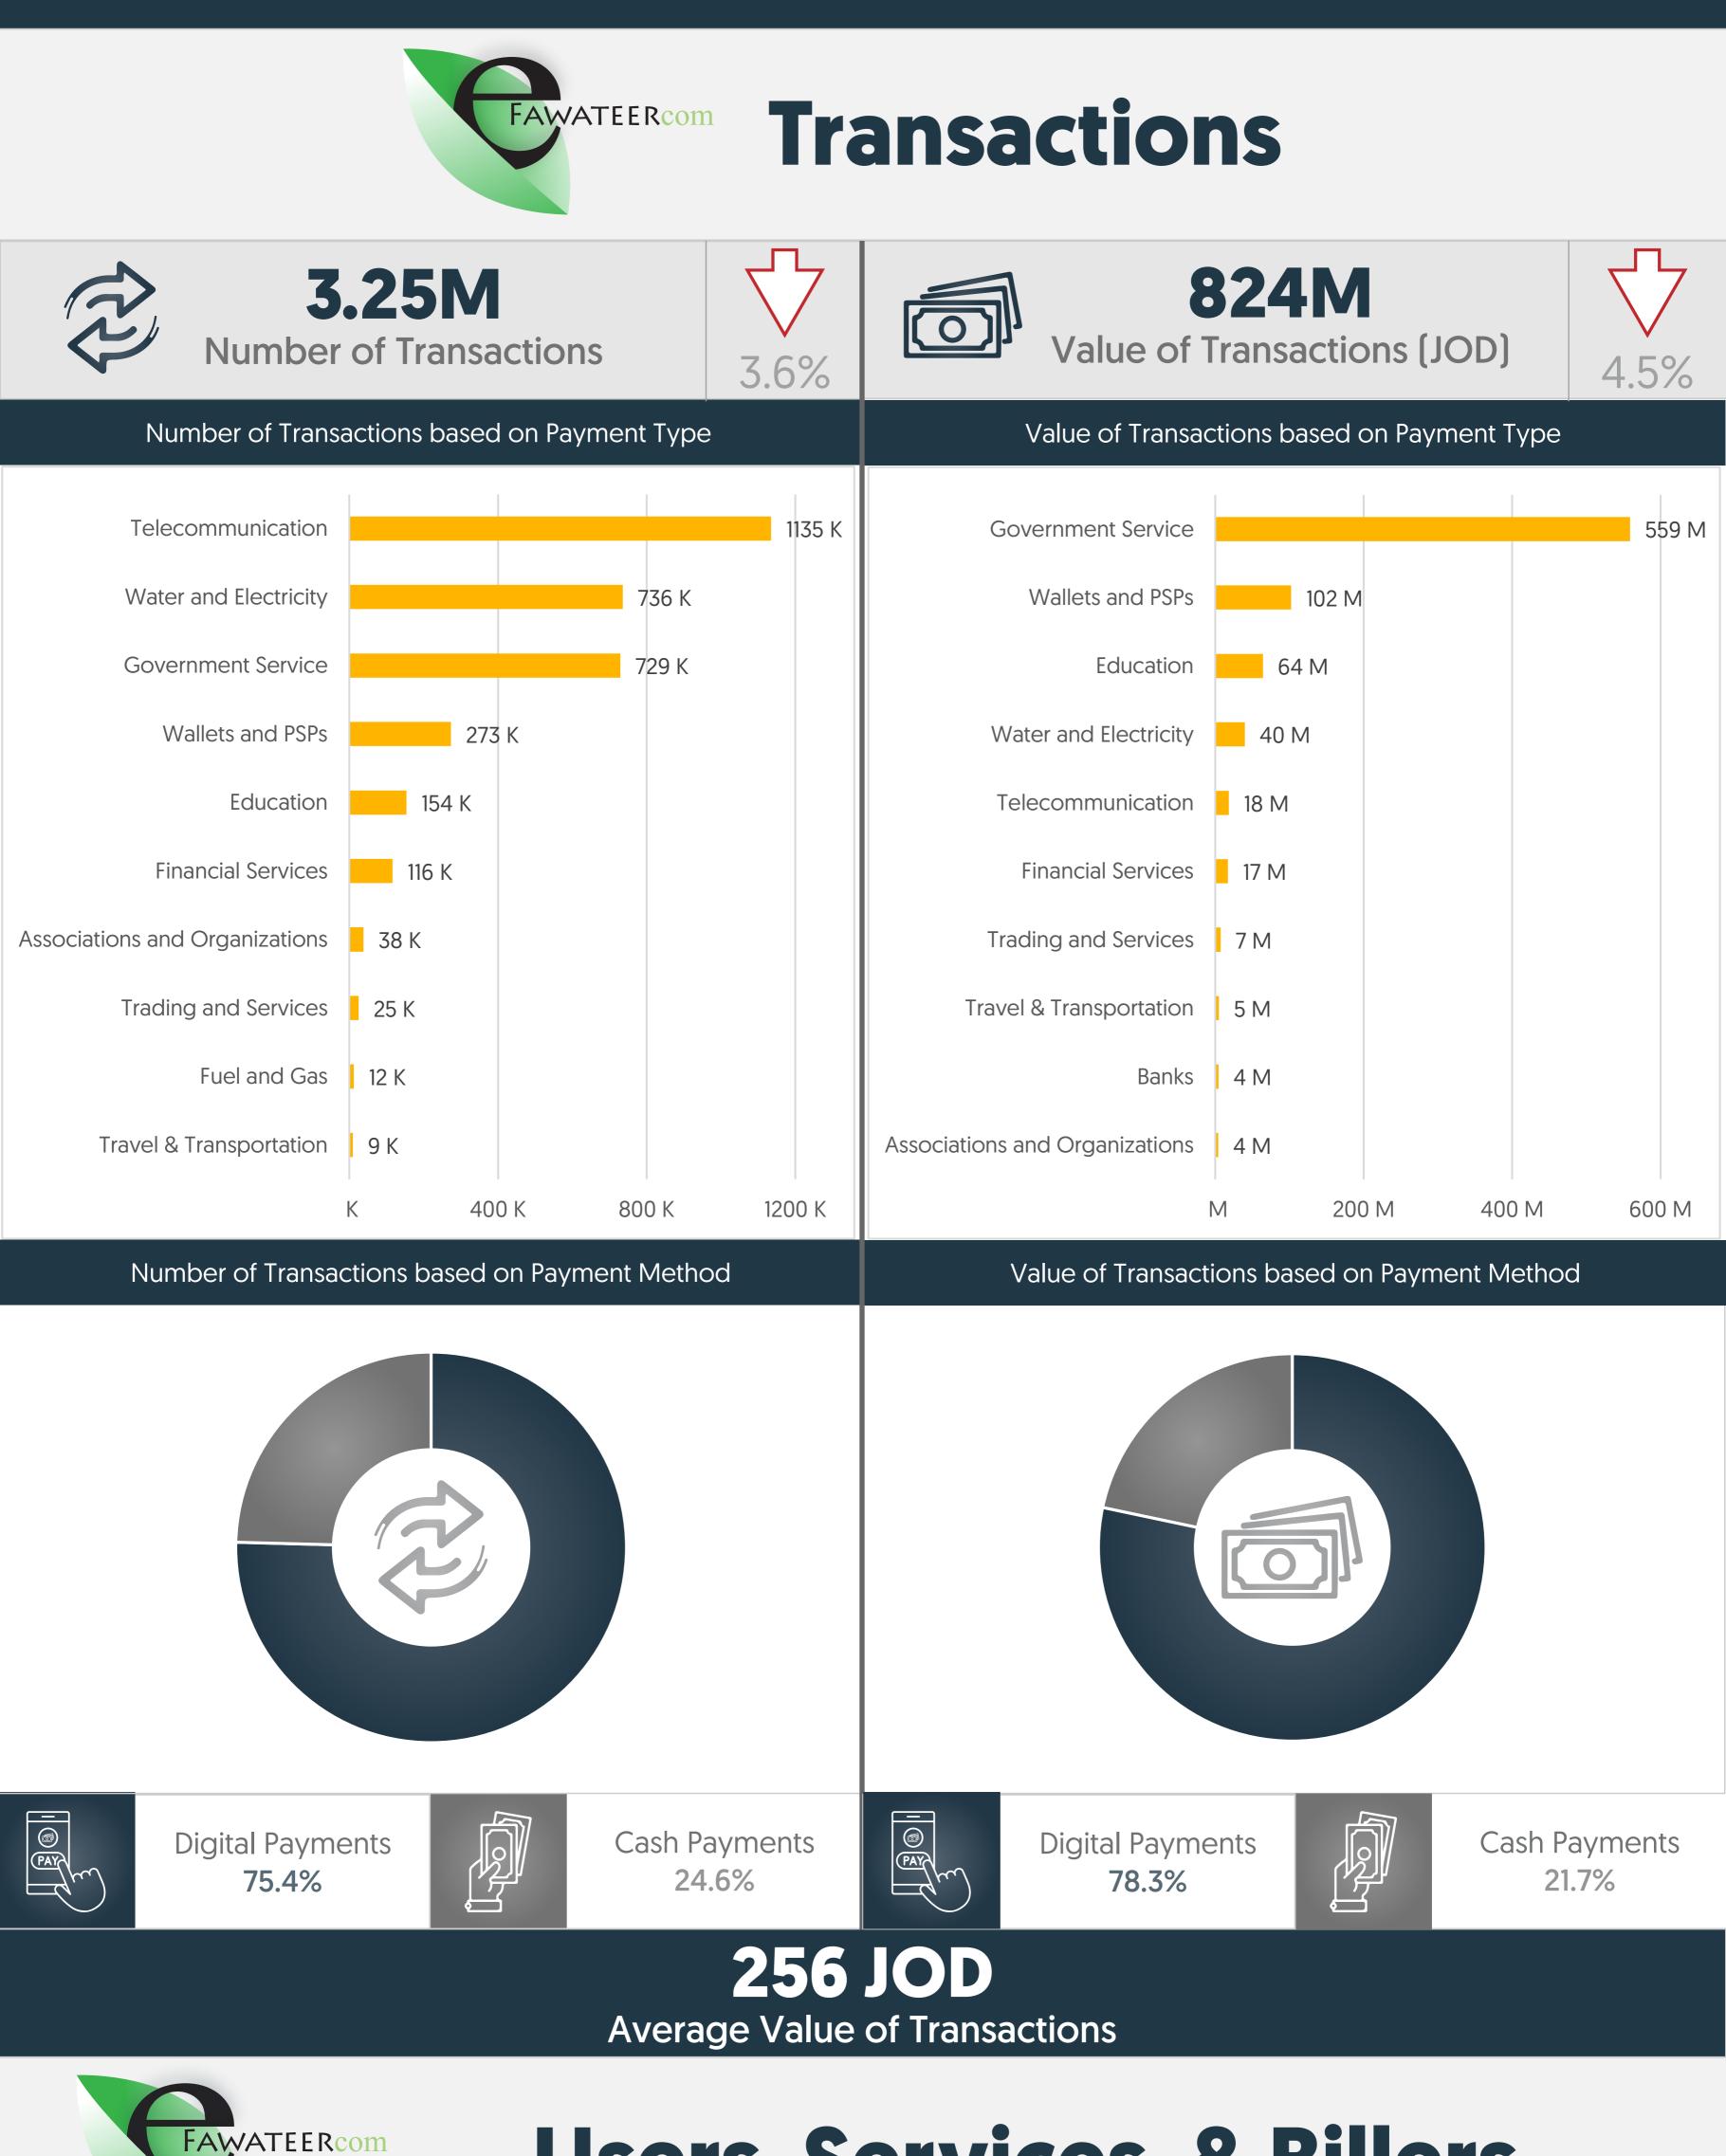

70%   | Cash Out       | Agent/Teller            | 83% |  |  |  |  |  |  |
| Casil Out                                                        | ATM/Kiosk               | 30%   | Casil Out      | ATM/Kiosk               | 17% |  |  |  |  |  |  |
|                                                                  | Agent/Teller            | 94%   |                | Agent/Teller            | 96% |  |  |  |  |  |  |
| Cash In                                                          | ATM/Kiosk               | 6%    | Cash In        | ATM/Kiosk               | 4%  |  |  |  |  |  |  |
| <b>100.4 JOD</b><br>Average Value of Money Transfer Transactions |                         |       |                |                         |     |  |  |  |  |  |  |

# February-2022







## February-2022







### Users, Services, & Billers