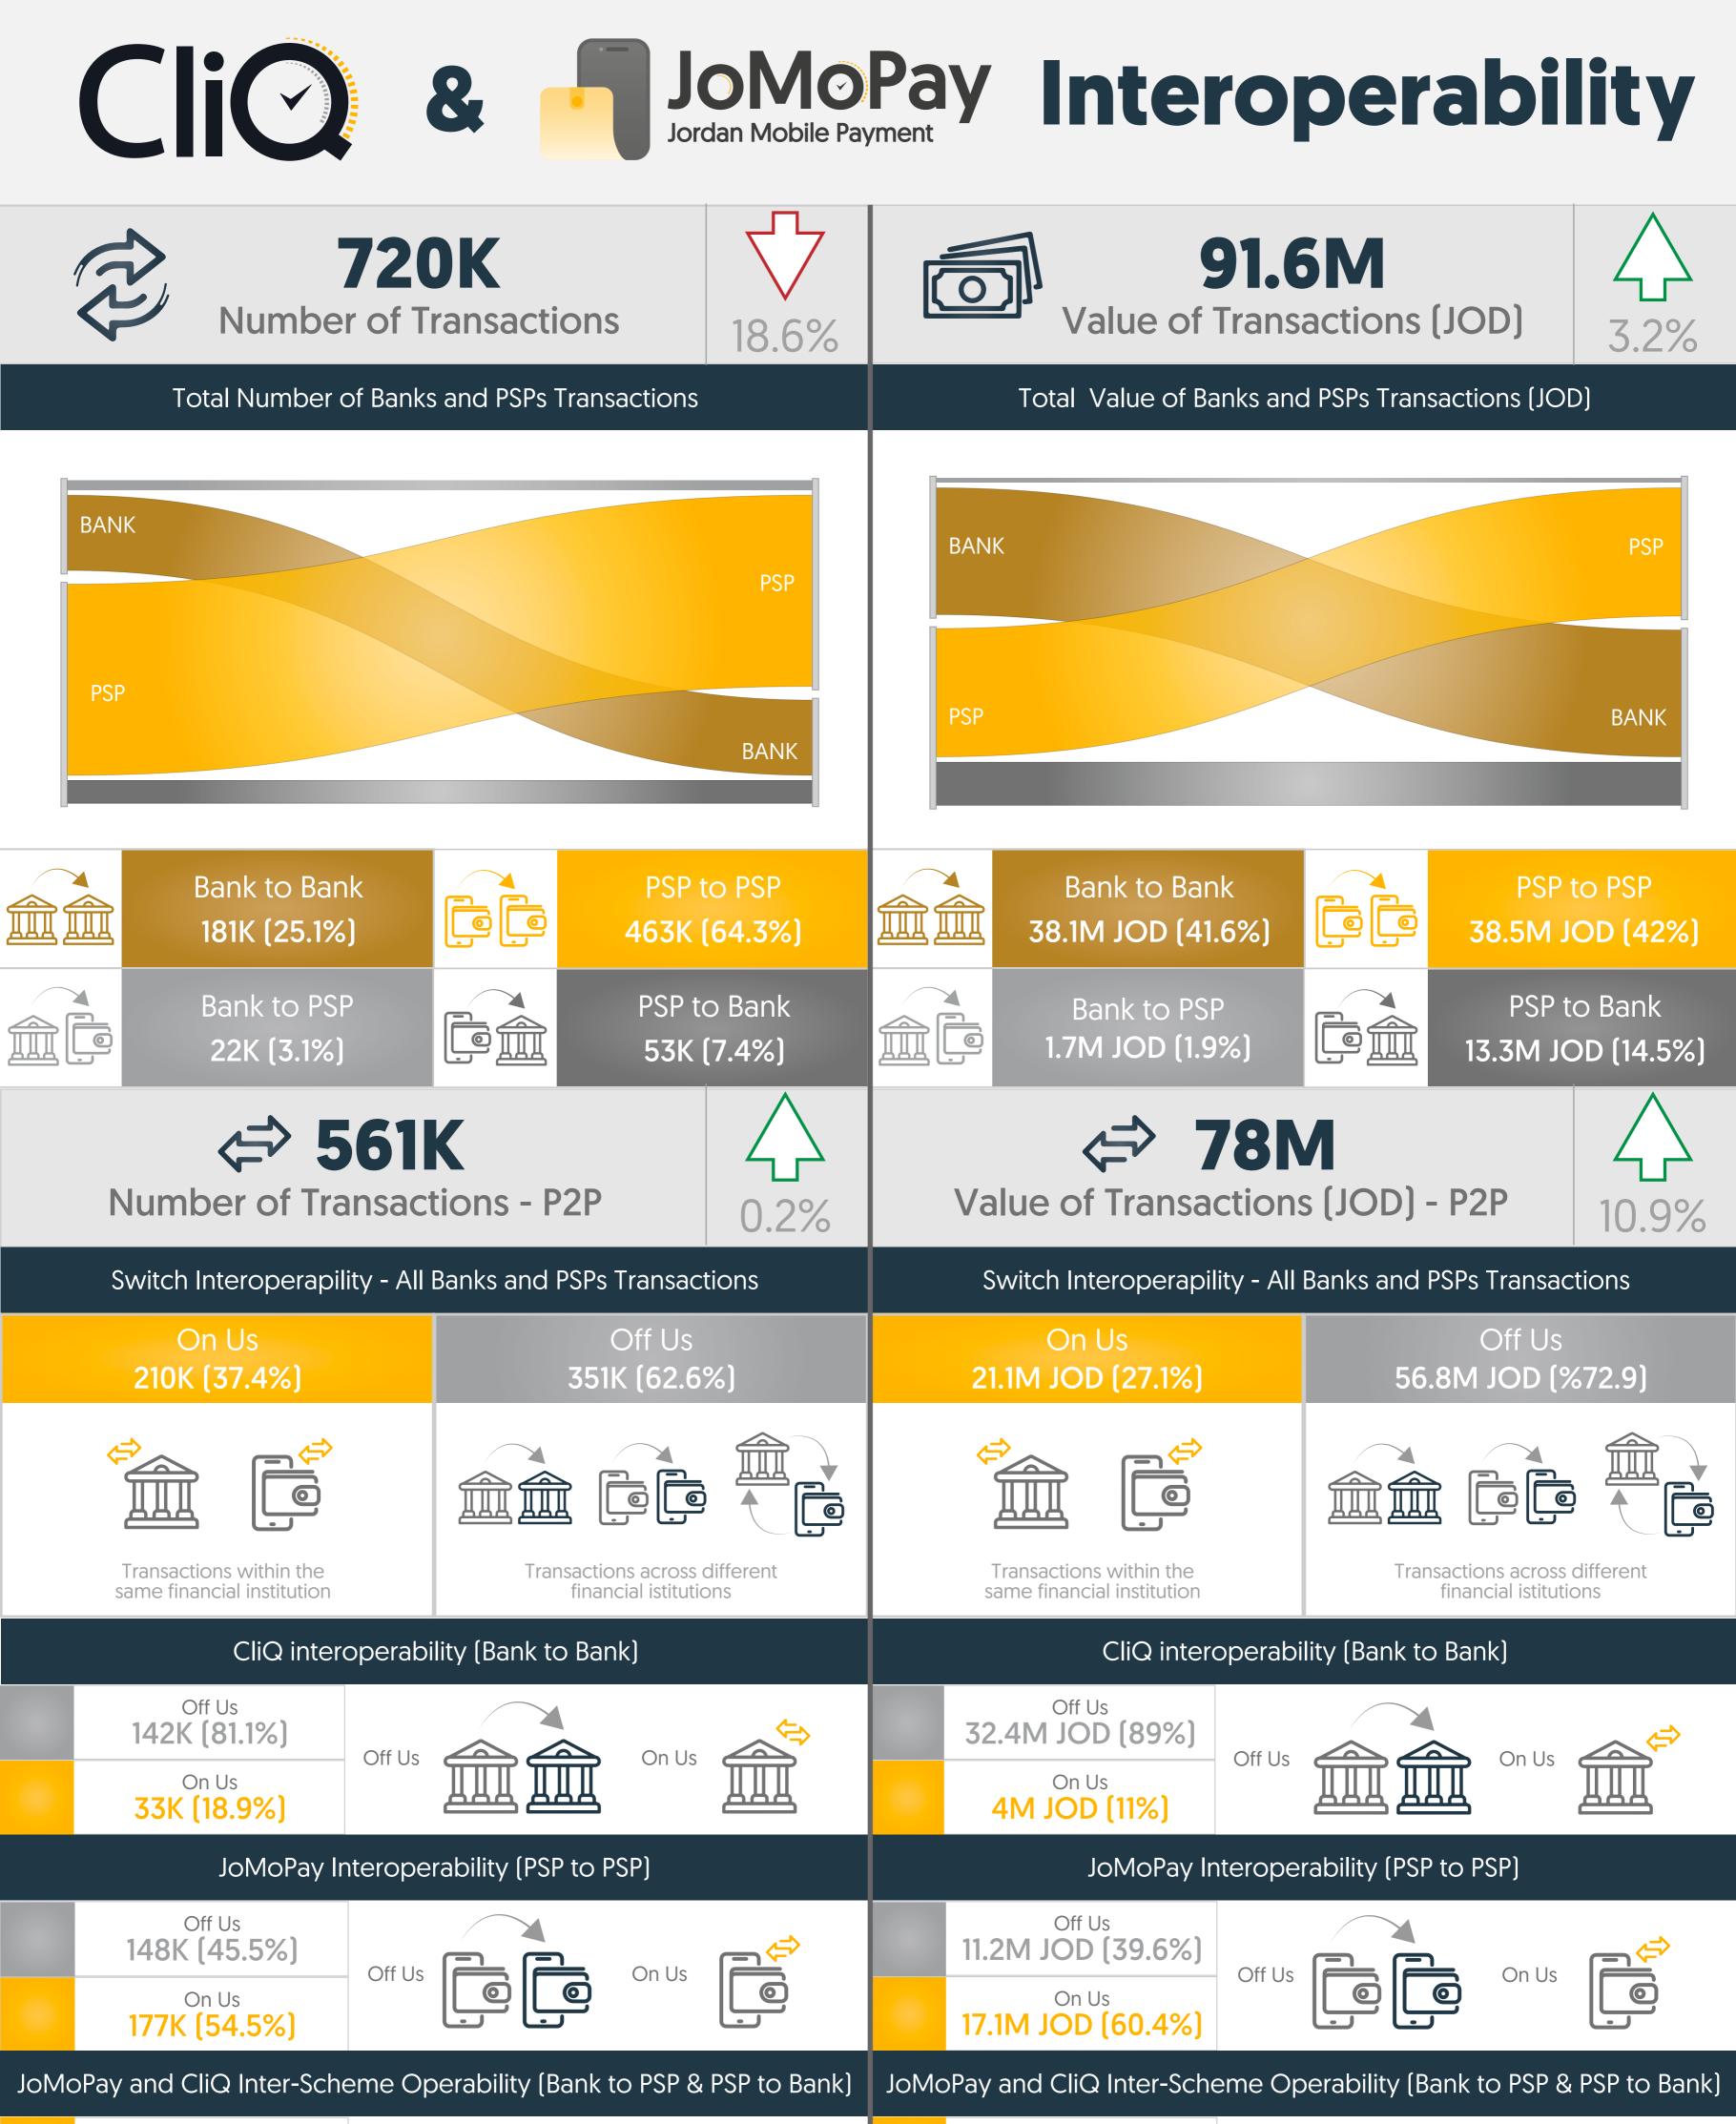

gent/Teller            | 70%   | Cash Out       | Agent/Teller            | 83% |  |  |  |  |  |  |
| Casil Out                                                        | ATM/Kiosk               | 30%   | Casil Out      | ATM/Kiosk               | 17% |  |  |  |  |  |  |
|                                                                  | Agent/Teller            | 94%   |                | Agent/Teller            | 96% |  |  |  |  |  |  |
| Cash In                                                          | ATM/Kiosk               | 6%    | Cash In        | ATM/Kiosk               | 4%  |  |  |  |  |  |  |
| <b>100.4 JOD</b><br>Average Value of Money Transfer Transactions |                         |       |                |                         |     |  |  |  |  |  |  |

# February-2022







## February-2022







### Users, Services, & Billers