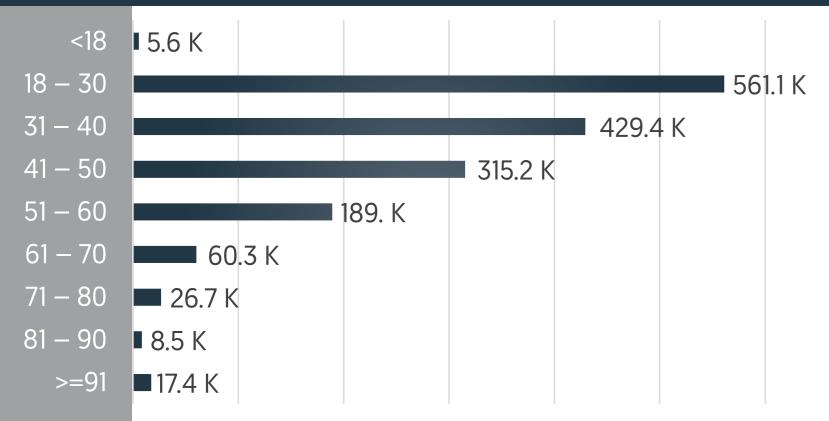

## February-2022







### Age Groups

#### Wallet Types



### Personal Wallet 1,763K (99.7%)

Merchant Wallet 3.7K (0.2%)

Agent Wallet 1.4K (0.1%)

Business Wallet 0.54K (0%)









| JoMoPay<br>Jordan Mobile Payment Transactions                    |           |  |                   |  |           |    |                   |  |  |  |  |  |
|------------------------------------------------------------------|-----------|--|-------------------|--|-----------|----|-------------------|--|--|--|--|--|
| <b>195.9 JOD</b><br>Average Value of Money Transfer Transactions |           |  |                   |  |           |    |                   |  |  |  |  |  |
|                                                                  | 1K (0.5%) |  | QR Purchases 0.6% |  |           | 5] | QR Purchases 0.4% |  |  |  |  |  |
|