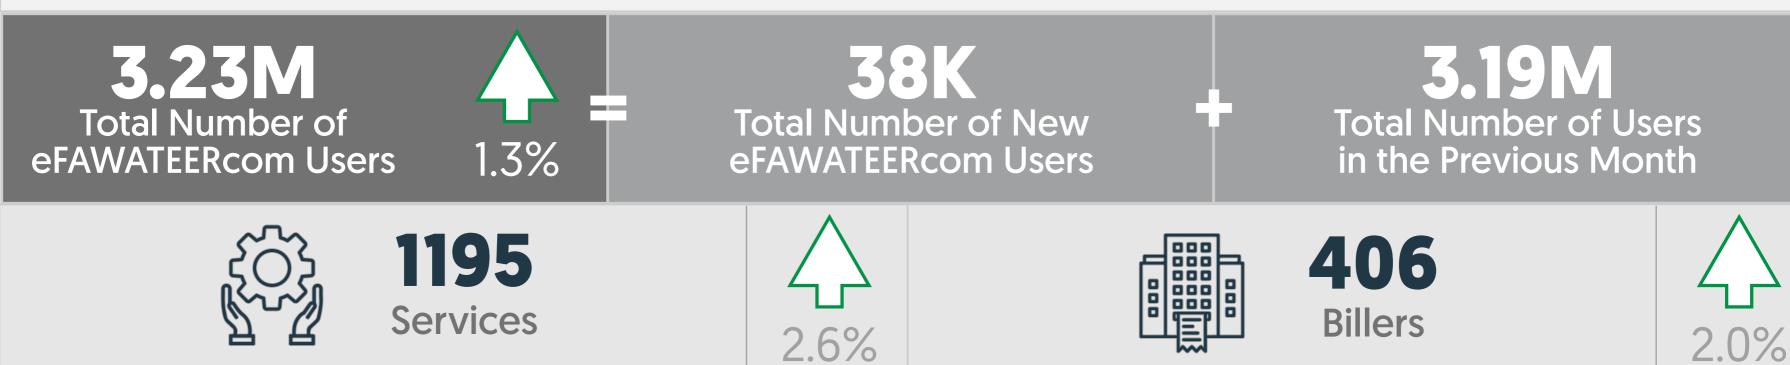

er            | 83% |  |  |  |  |  |  |
| Casil Out                                                        | ATM/Kiosk               | 30%   | Casil Out      | ATM/Kiosk               | 17% |  |  |  |  |  |  |
|                                                                  | Agent/Teller            | 94%   |                | Agent/Teller            | 96% |  |  |  |  |  |  |
| Cash In                                                          | ATM/Kiosk               | 6%    | Cash In        | ATM/Kiosk               | 4%  |  |  |  |  |  |  |
| <b>100.4 JOD</b><br>Average Value of Money Transfer Transactions |                         |       |                |                         |     |  |  |  |  |  |  |

# February-2022







## February-2022







### Users, Services, & Billers