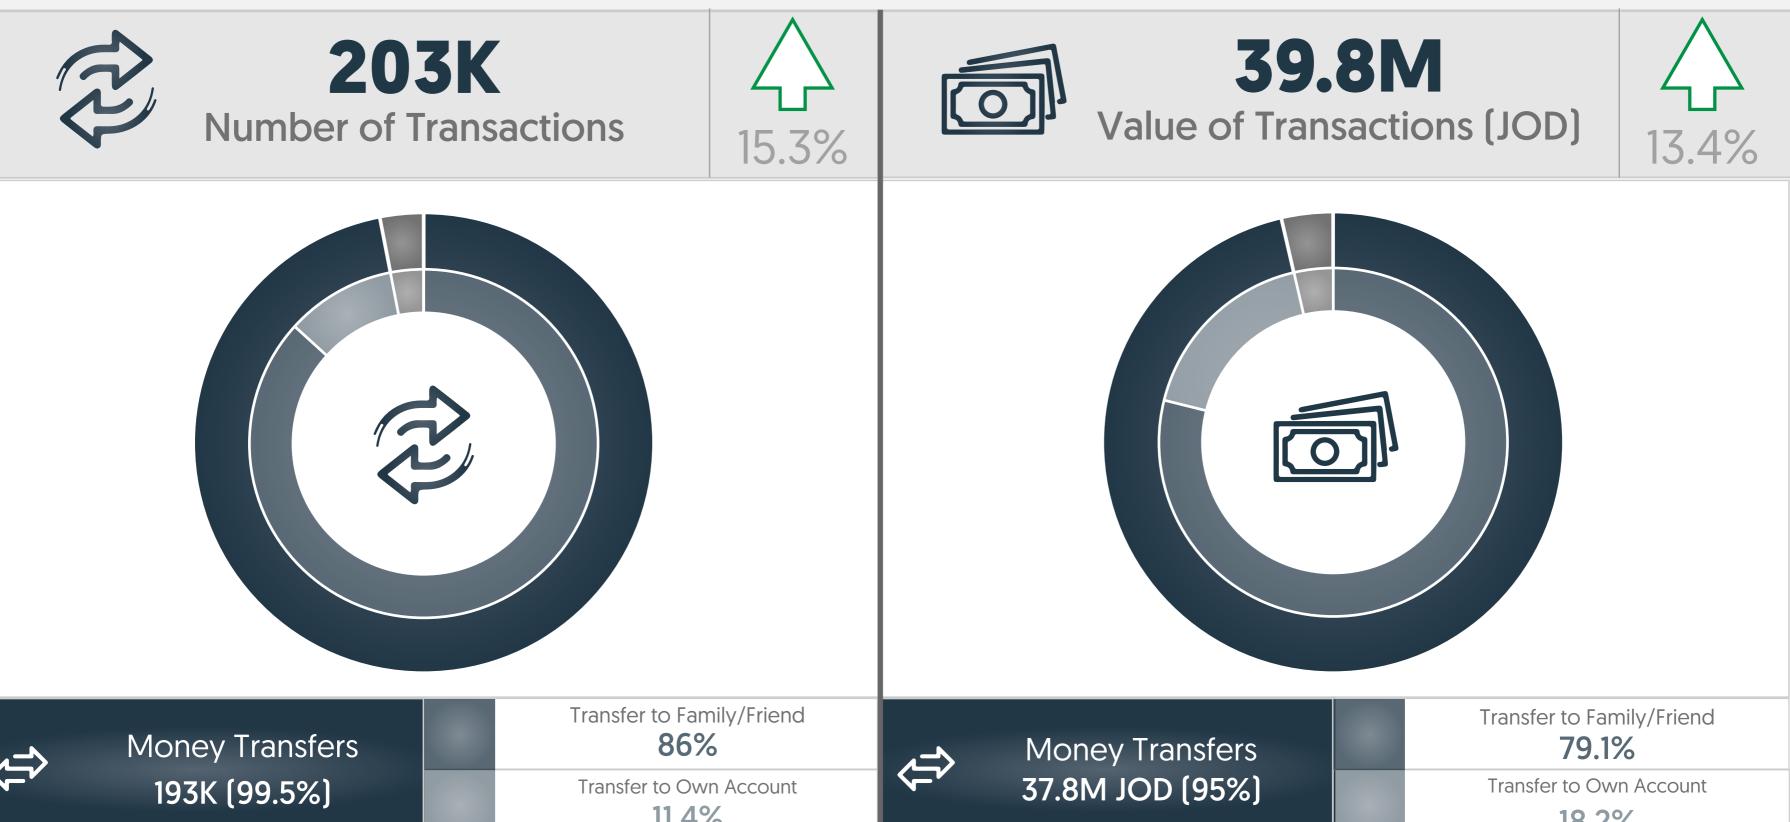

| Money Transfer                                                   | Aid/Charity/Grant       | 4%    | Money Transfer | Aid/Charity/Grant       | 6%  |  |  |  |  |  |  |
|------------------------------------------------------------------|-------------------------|-------|----------------|-------------------------|-----|--|--|--|--|--|--|
|                                                                  | Transfer to Own Account | 4%    |                | Transfer to Own Account | 5%  |  |  |  |  |  |  |
|                                                                  | Loan/Loan Installment   | 2%    |                | Loan/Loan Installment   | 17% |  |  |  |  |  |  |
| Purchases                                                        | Purchases               | 99.5% | Purchases —    | Purchases               | 96% |  |  |  |  |  |  |
| Fulchases                                                        | QR Purchases            | 0.5%  | FulClidSes     | QR Purchases            | 4%  |  |  |  |  |  |  |
| Cash Out —                                                       | Agent/Teller            | 70%   | Cash Out       | Agent/Teller            | 83% |  |  |  |  |  |  |
| Casil Out                                                        | ATM/Kiosk               | 30%   | Casil Out      | ATM/Kiosk               | 17% |  |  |  |  |  |  |
|                                                                  | Agent/Teller            | 94%   |                | Agent/Teller            | 96% |  |  |  |  |  |  |
| Cash In                                                          | ATM/Kiosk               | 6%    | Cash In        | ATM/Kiosk               | 4%  |  |  |  |  |  |  |
| <b>100.4 JOD</b><br>Average Value of Money Transfer Transactions |                         |       |                |                         |     |  |  |  |  |  |  |