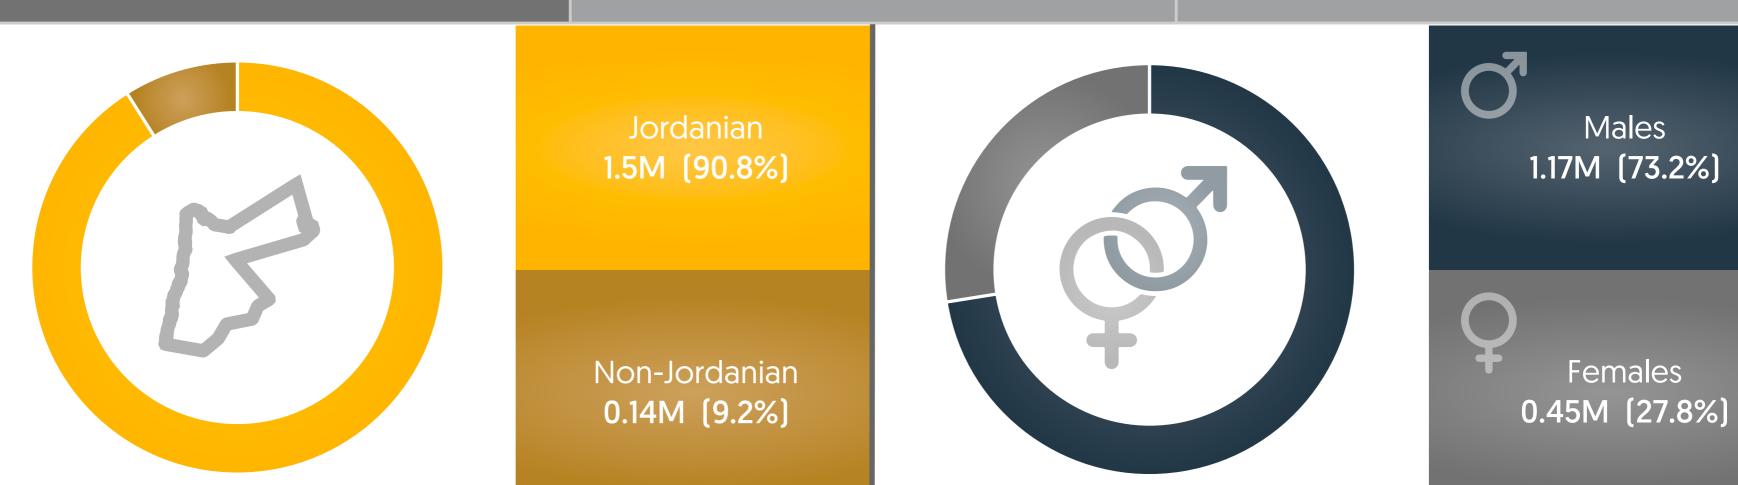

### Personal Wallet 1,763K (99.7%)

Merchant Wallet 3.7K (0.2%)

Agent Wallet 1.4K (0.1%)

Business Wallet 0.54K (0%)

| JoMoPay<br>Jordan Mobile Payment Transactions                    |           |  |                   |  |           |    |                   |  |  |  |  |  |
|------------------------------------------------------------------|-----------|--|-------------------|--|-----------|----|-------------------|--|--|--|--|--|
| <b>195.9 JOD</b><br>Average Value of Money Transfer Transactions |           |  |                   |  |           |    |                   |  |  |  |  |  |
|                                                                  | 1K (0.5%) |  | QR Purchases 0.6% |  |           | 5] | QR Purchases 0.4% |  |  |  |  |  |
|                                                                  | Purchases |  | Purchases 99.4%   |  | Purchases |    | Purchases 99.6%   |  |  |  |  |  |
|                                                                  |           |  |                   |  |           |    | 18.2%             |  |  |  |  |  |