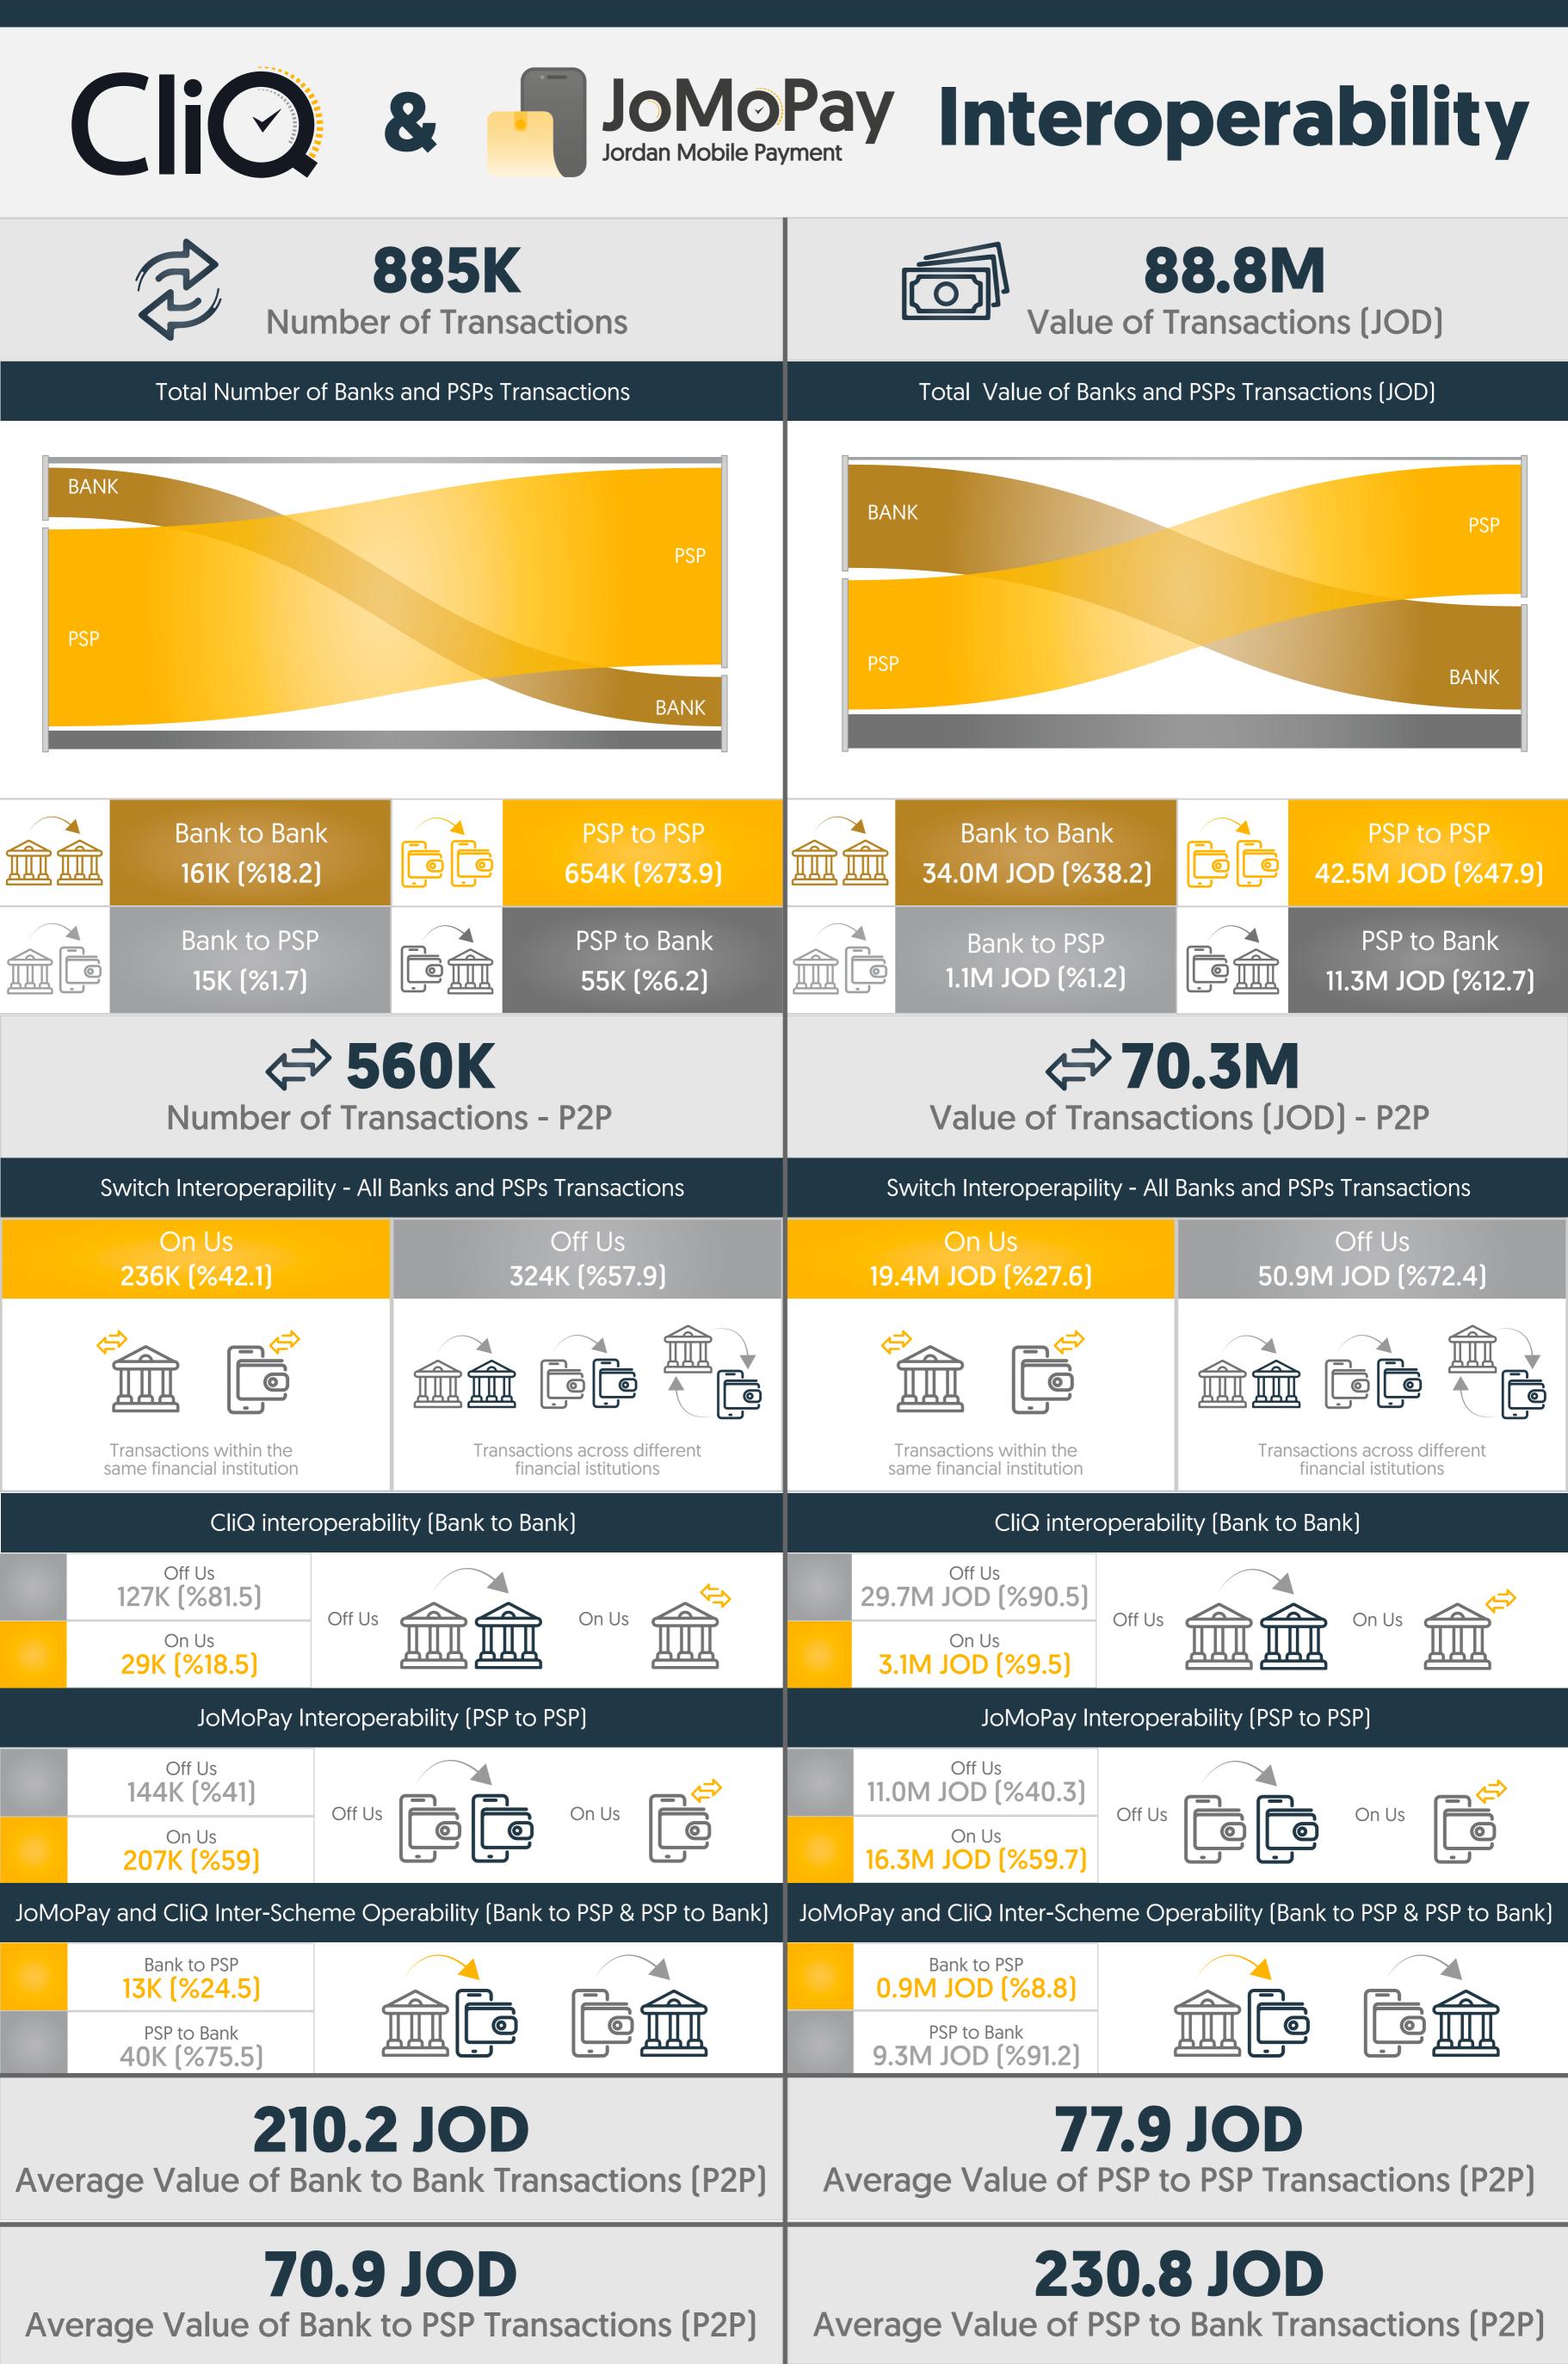

## January-2022

# Transactions

## 863M Value of Transactions (JOD)

# Number of Transactions based on Payment Type

#### Value of Transactions based on Payment Type