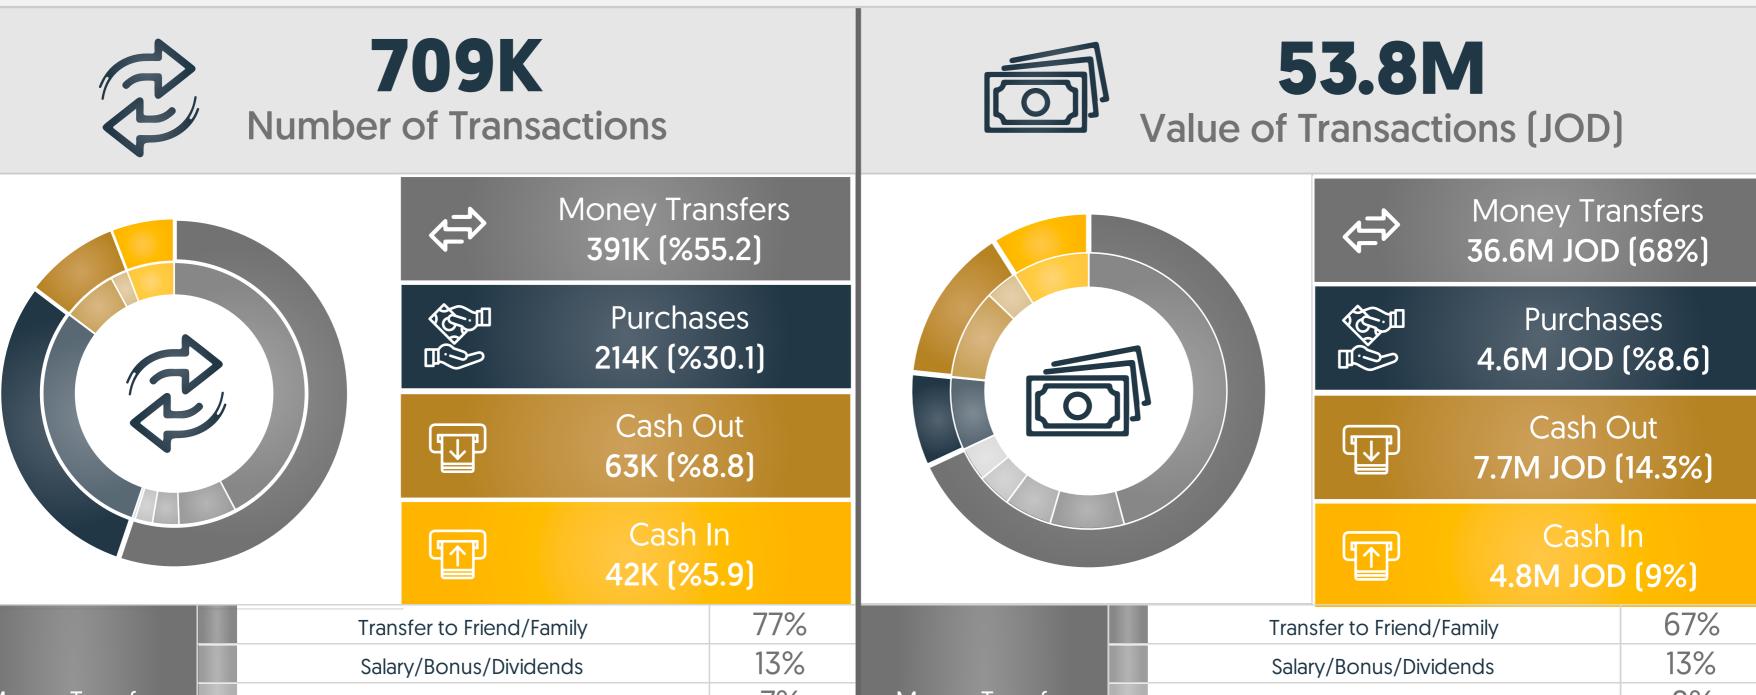

# Number of Transactions based on Payment Type

#### Value of Transactions based on Payment Type