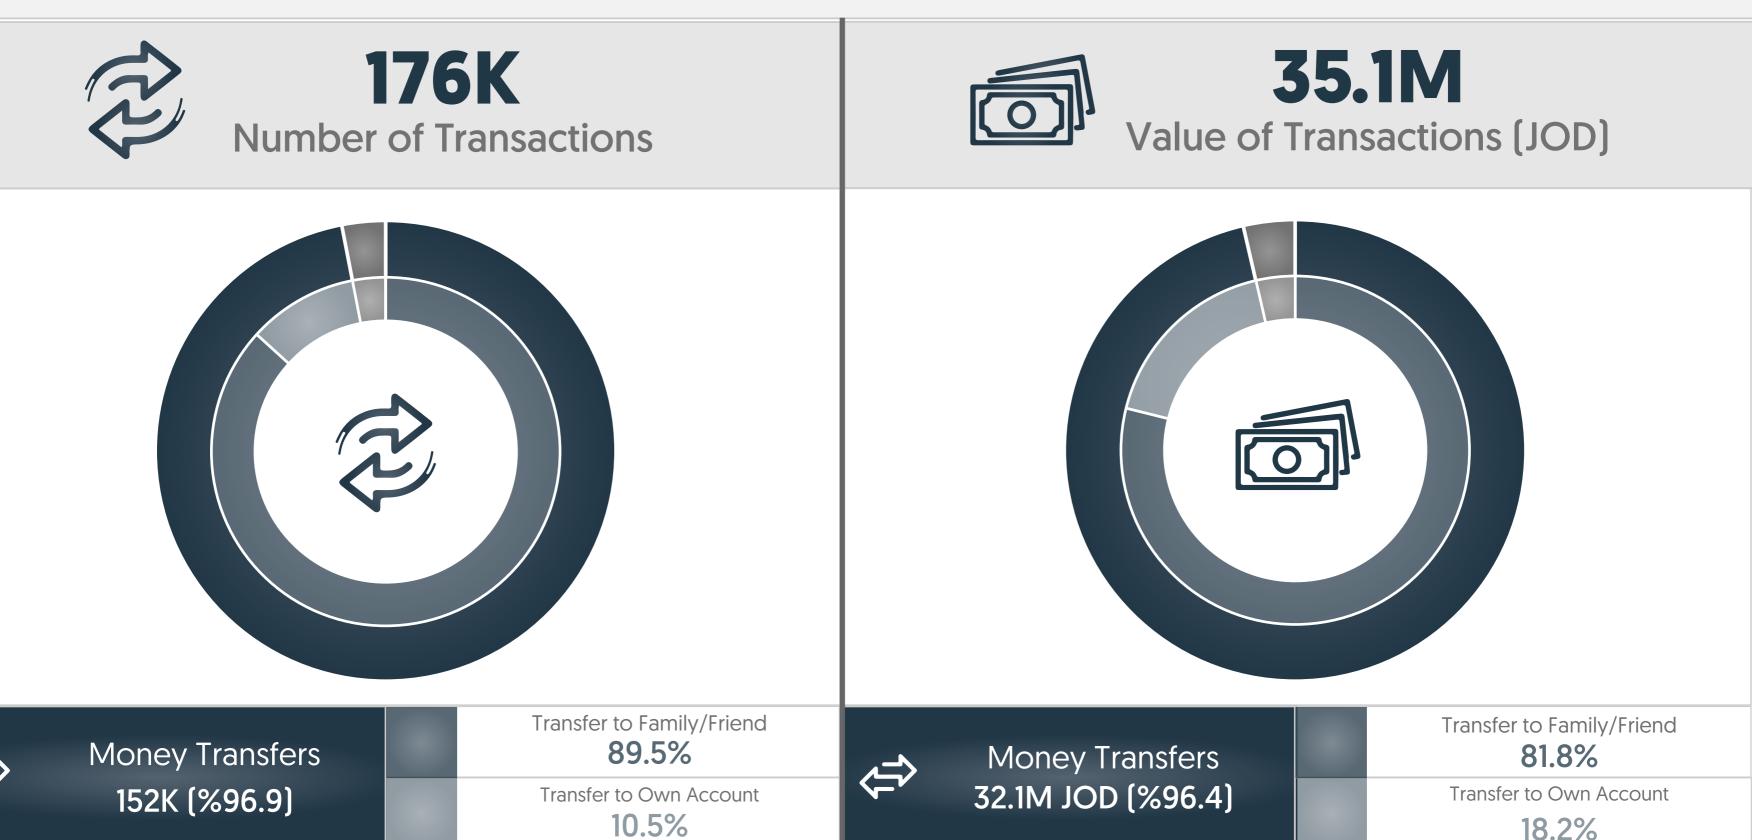

### **211.2 JOD** Average Value of Money Transfer Transactions

| Money Transfer                                            | Aid/Charity/Grant       | 7%    | Money Transfer | Aid/Charity/Grant       | 8%  |  |  |  |  |  |  |
|-----------------------------------------------------------|-------------------------|-------|----------------|-------------------------|-----|--|--|--|--|--|--|
|                                                           | Transfer to Own Account | 6%    |                | Transfer to Own Account | 6%  |  |  |  |  |  |  |
|                                                           | Loan/Loan Installment   | 4%    |                | Loan/Loan Installment   | 6%  |  |  |  |  |  |  |
| Purchases                                                 | Purchases               | 100%  | Purchases -    | Purchases               | 99% |  |  |  |  |  |  |
|                                                           | QR Purchases            | 0.06% | r ui ci lases  | QR Purchases            | 1%  |  |  |  |  |  |  |
| Cash Out                                                  | Agent/Teller            | 76%   | Cash Out       | Agent/Teller            | 73% |  |  |  |  |  |  |
| Casil Out                                                 | ATM/Kiosk               | 24%   | Casil Out      | ATM/Kiosk               | 27% |  |  |  |  |  |  |
|                                                           | Agent/Teller            | 98%   |                | Agent/Teller            | 99% |  |  |  |  |  |  |
| Cash In                                                   | ATM/Kiosk               | 2%    | Cash In        | ATM/Kiosk               | 1%  |  |  |  |  |  |  |
| 101.4 JOD<br>Average Value of Money Transfer Transactions |                         |       |                |                         |     |  |  |  |  |  |  |