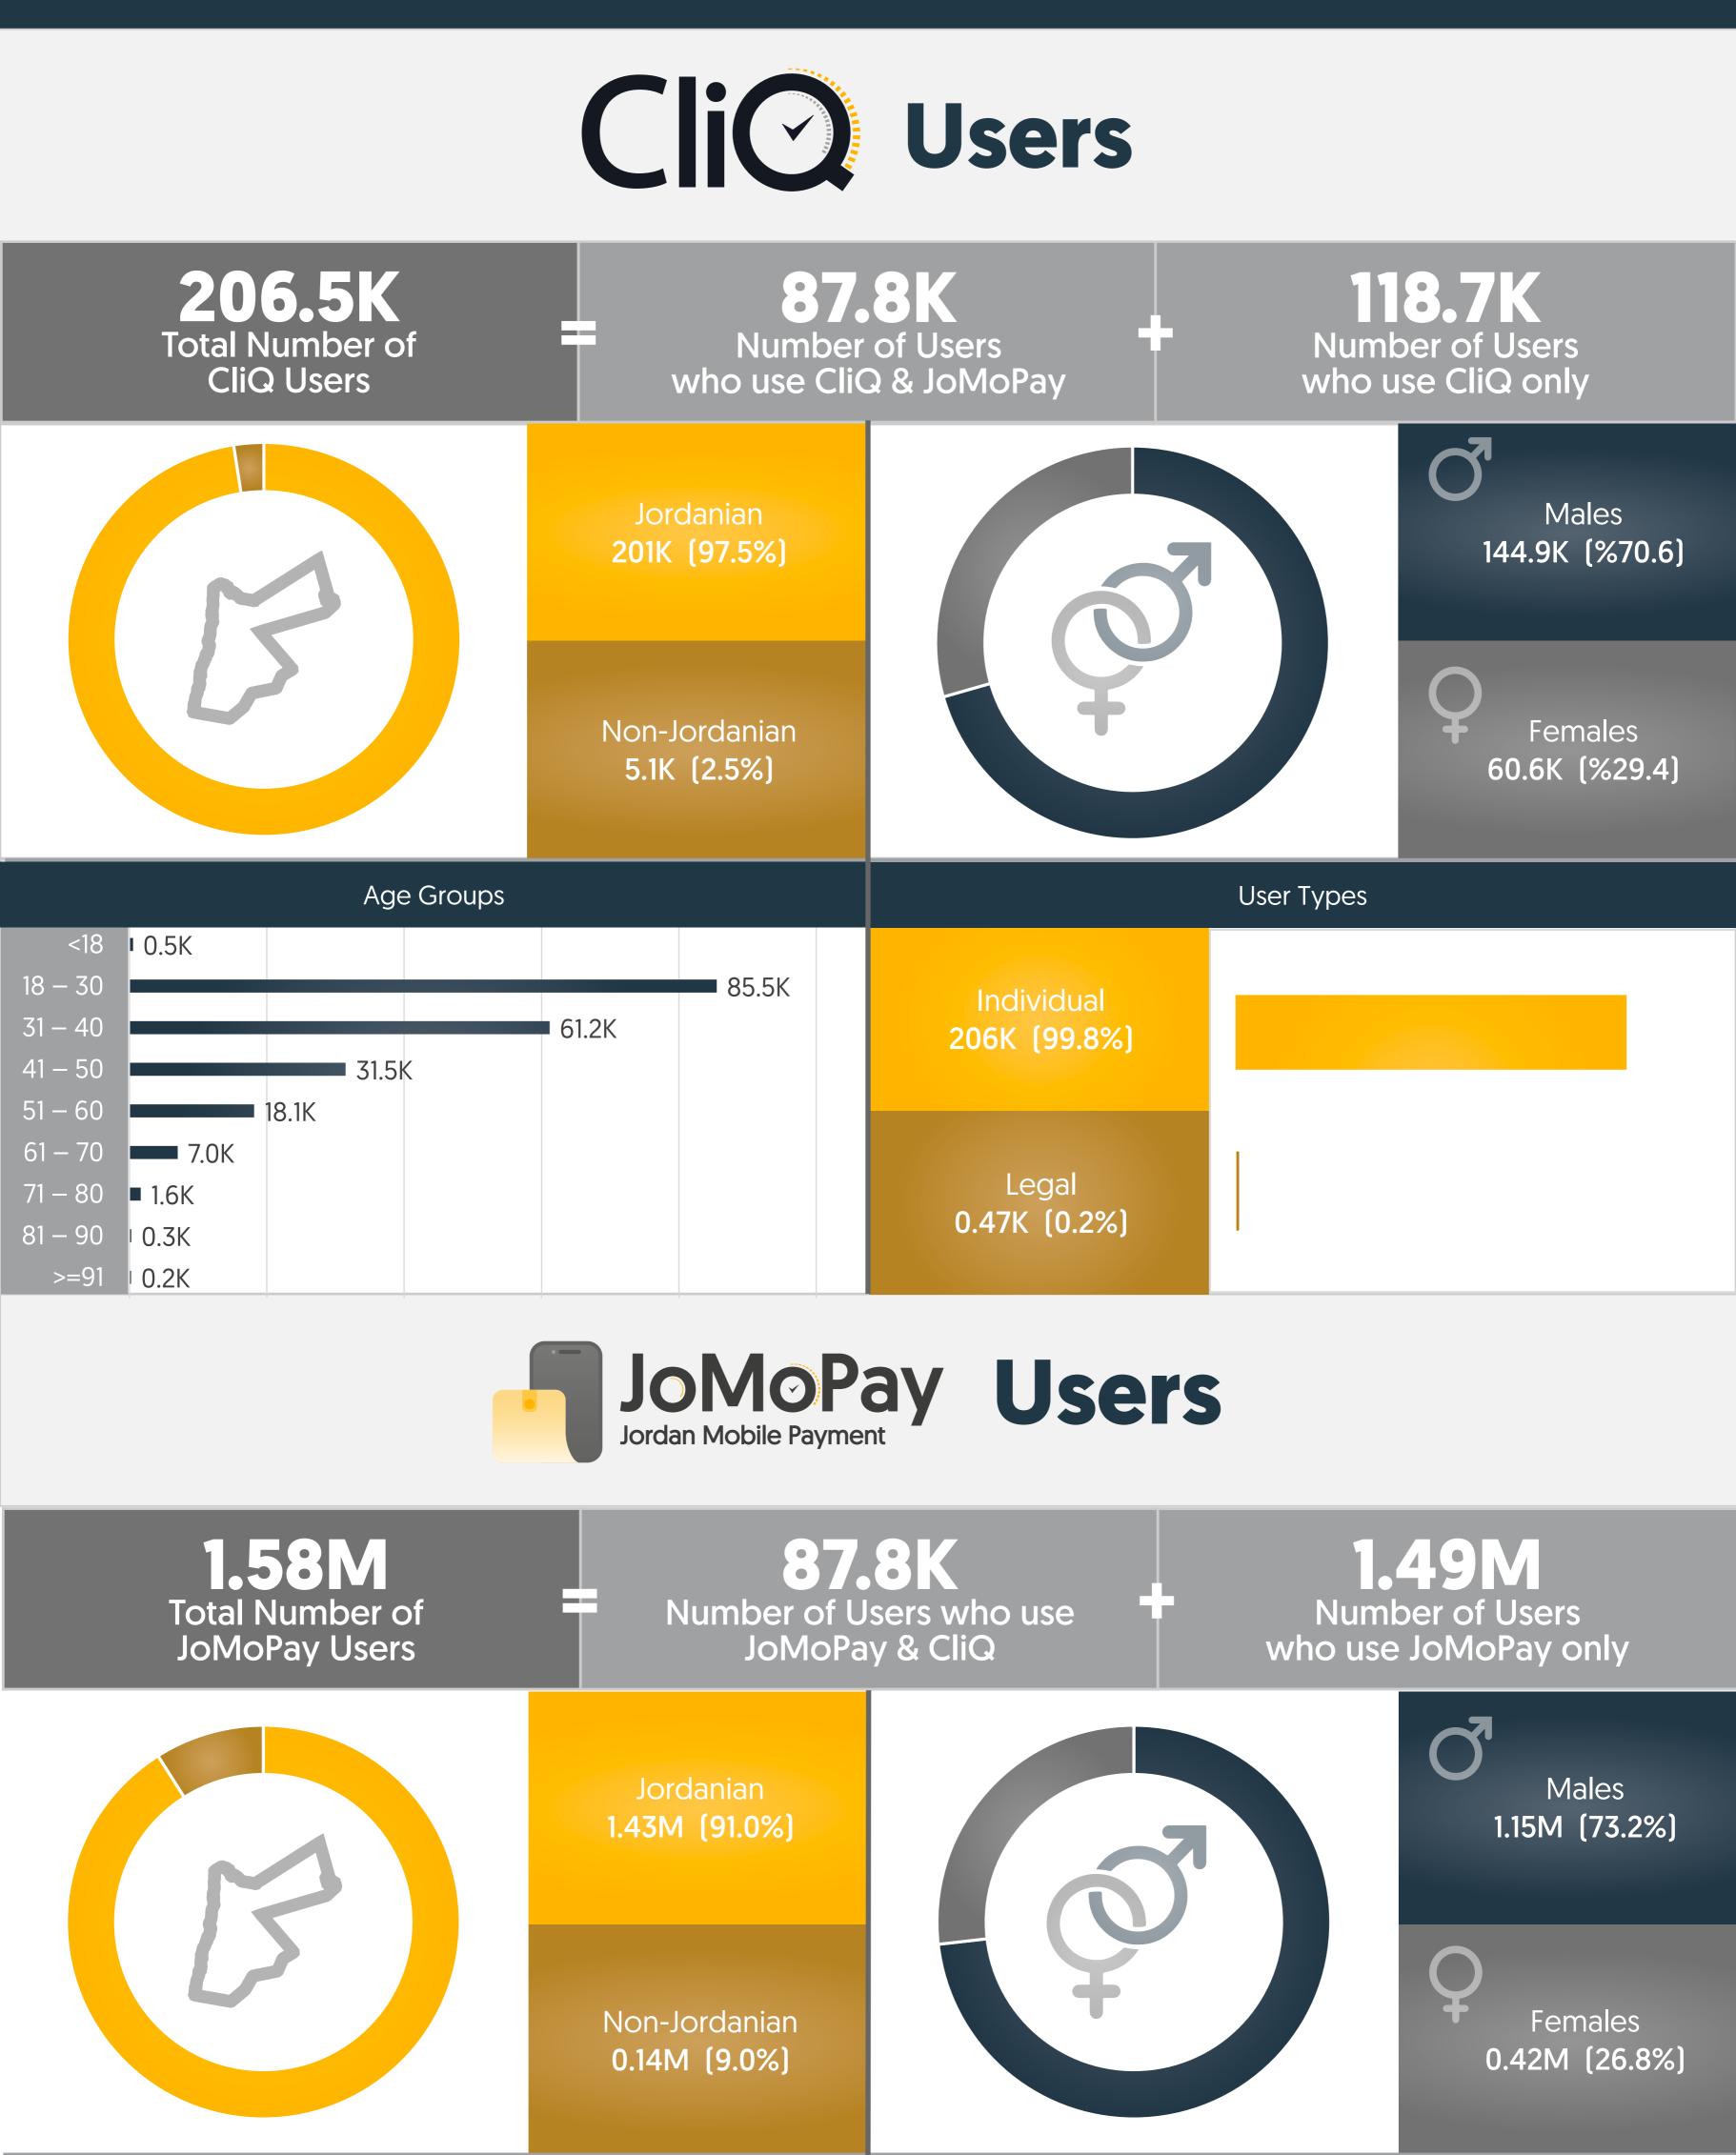

#### Age Groups

#### Wallet Types



Personal Wallet 1,702K (99.7%)

Merchant Wallet 3.6K (0.2%)

Agent Wallet 1.3K (0.1%)

Business Wallet 0.48K (0%)









|  |              |                   |      |                              | 10.270            |
|--|--------------|-------------------|------|------------------------------|-------------------|
|  | Purchases    | Purchases 99.5%   | ¢§,∎ | Purchases<br>1.2M JOD (3.6%) | Purchases 99.5%   |
|  | (%3.1) 4,808 | QR Purchases 0.5% | r S  |                              | QR Purchases 0.5% |
|  |              |                   |      |                              |                   |

### **211.2 JOD** Average Value of Money Transfer Transactions





| Money Transfer                                            | Aid/Charity/Gran