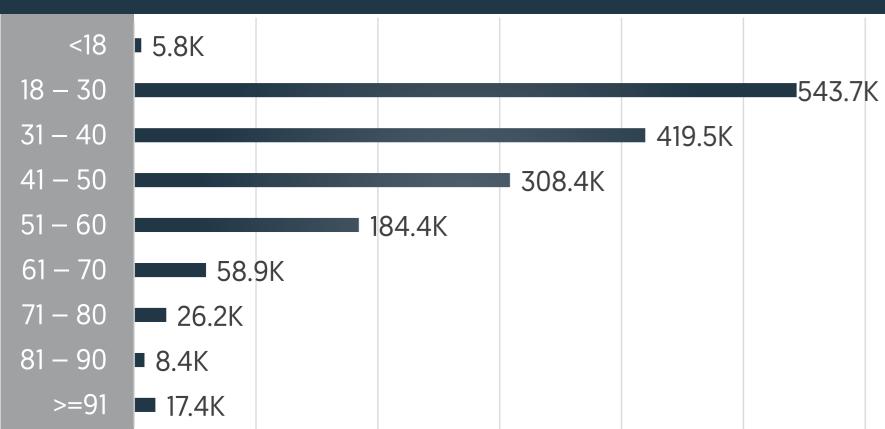

#### Age Groups

#### Wallet Types



Personal Wallet 1,702K (99.7%)

Merchant Wallet 3.6K (0.2%)

Agent Wallet 1.3K (0.1%)

Business Wallet 0.48K (0%)









|  |              |                   |      |                              | 10.270            |
|--|--------------|-------------------|------|------------------------------|-------------------|
|  | Purchases    | Purchases 99.5%   | ¢§,∎ | Purchases<br>1.2M JOD (3.6%) | Purchases 99.5%   |
|  | (%3.1) 4,808 | QR Purchases 0.5% | r S  |                              | QR Purchases 0.5% |
|  |              |                   |      |                              |                   |

### **211.2 JOD** Average Value of Money Transfer Transactions





| Money Transfer                                            | Aid/Charity/Grant       | 7%    | Money Transfer | Aid