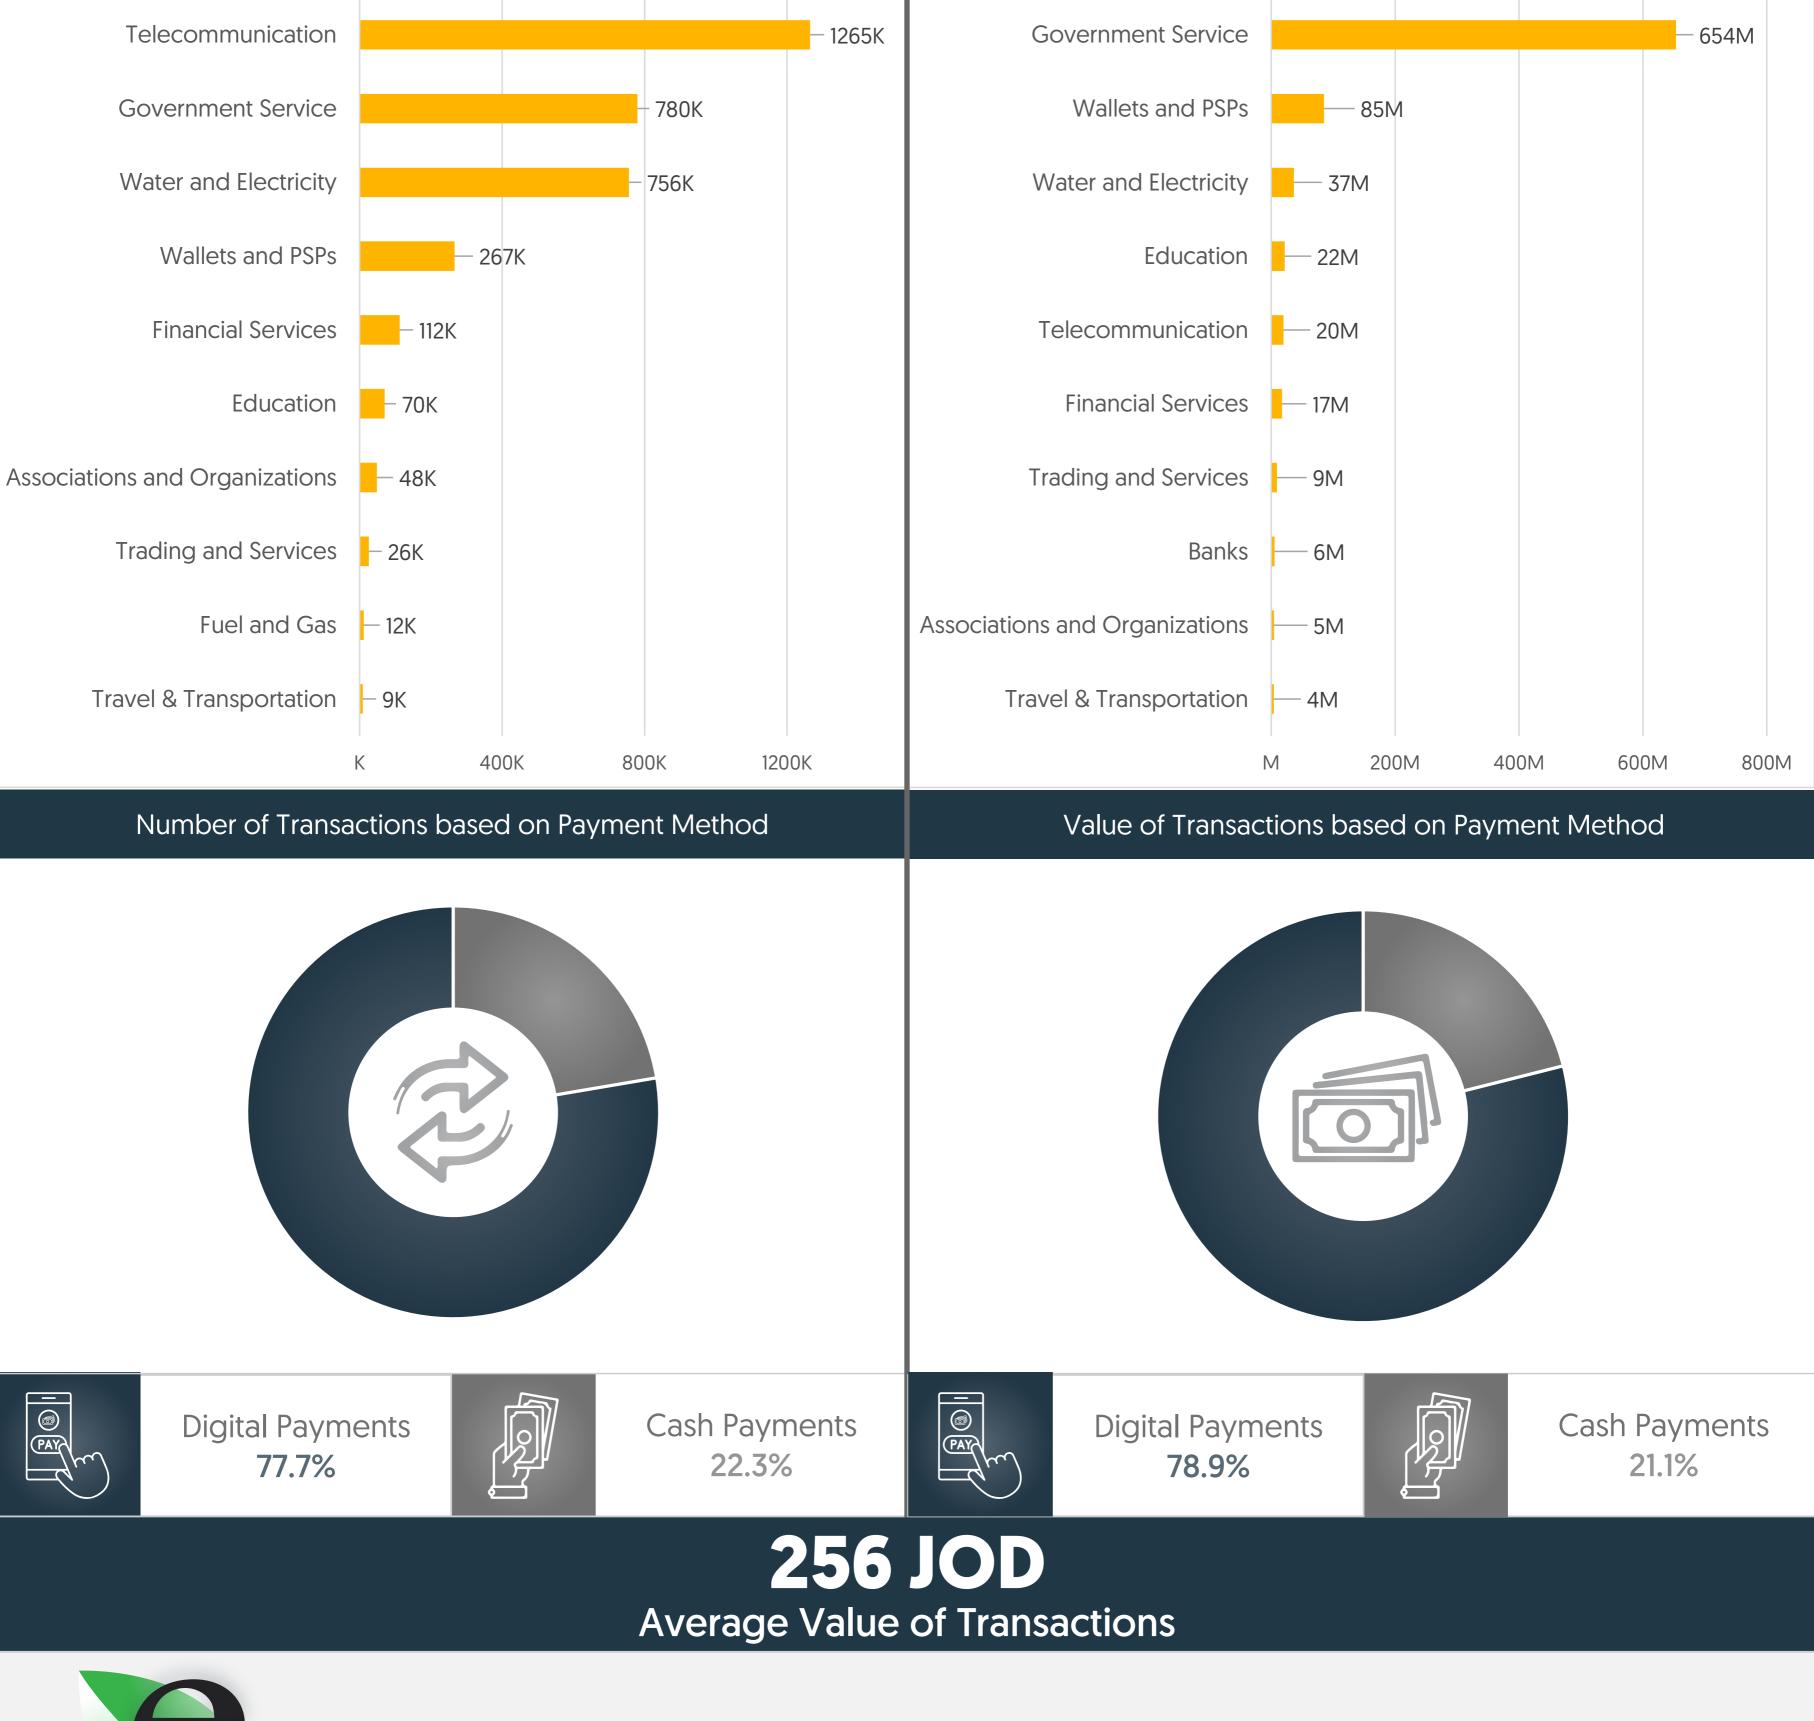

# Number of Transactions based on Payment Type

#### Value of Transactions based on Payment Type