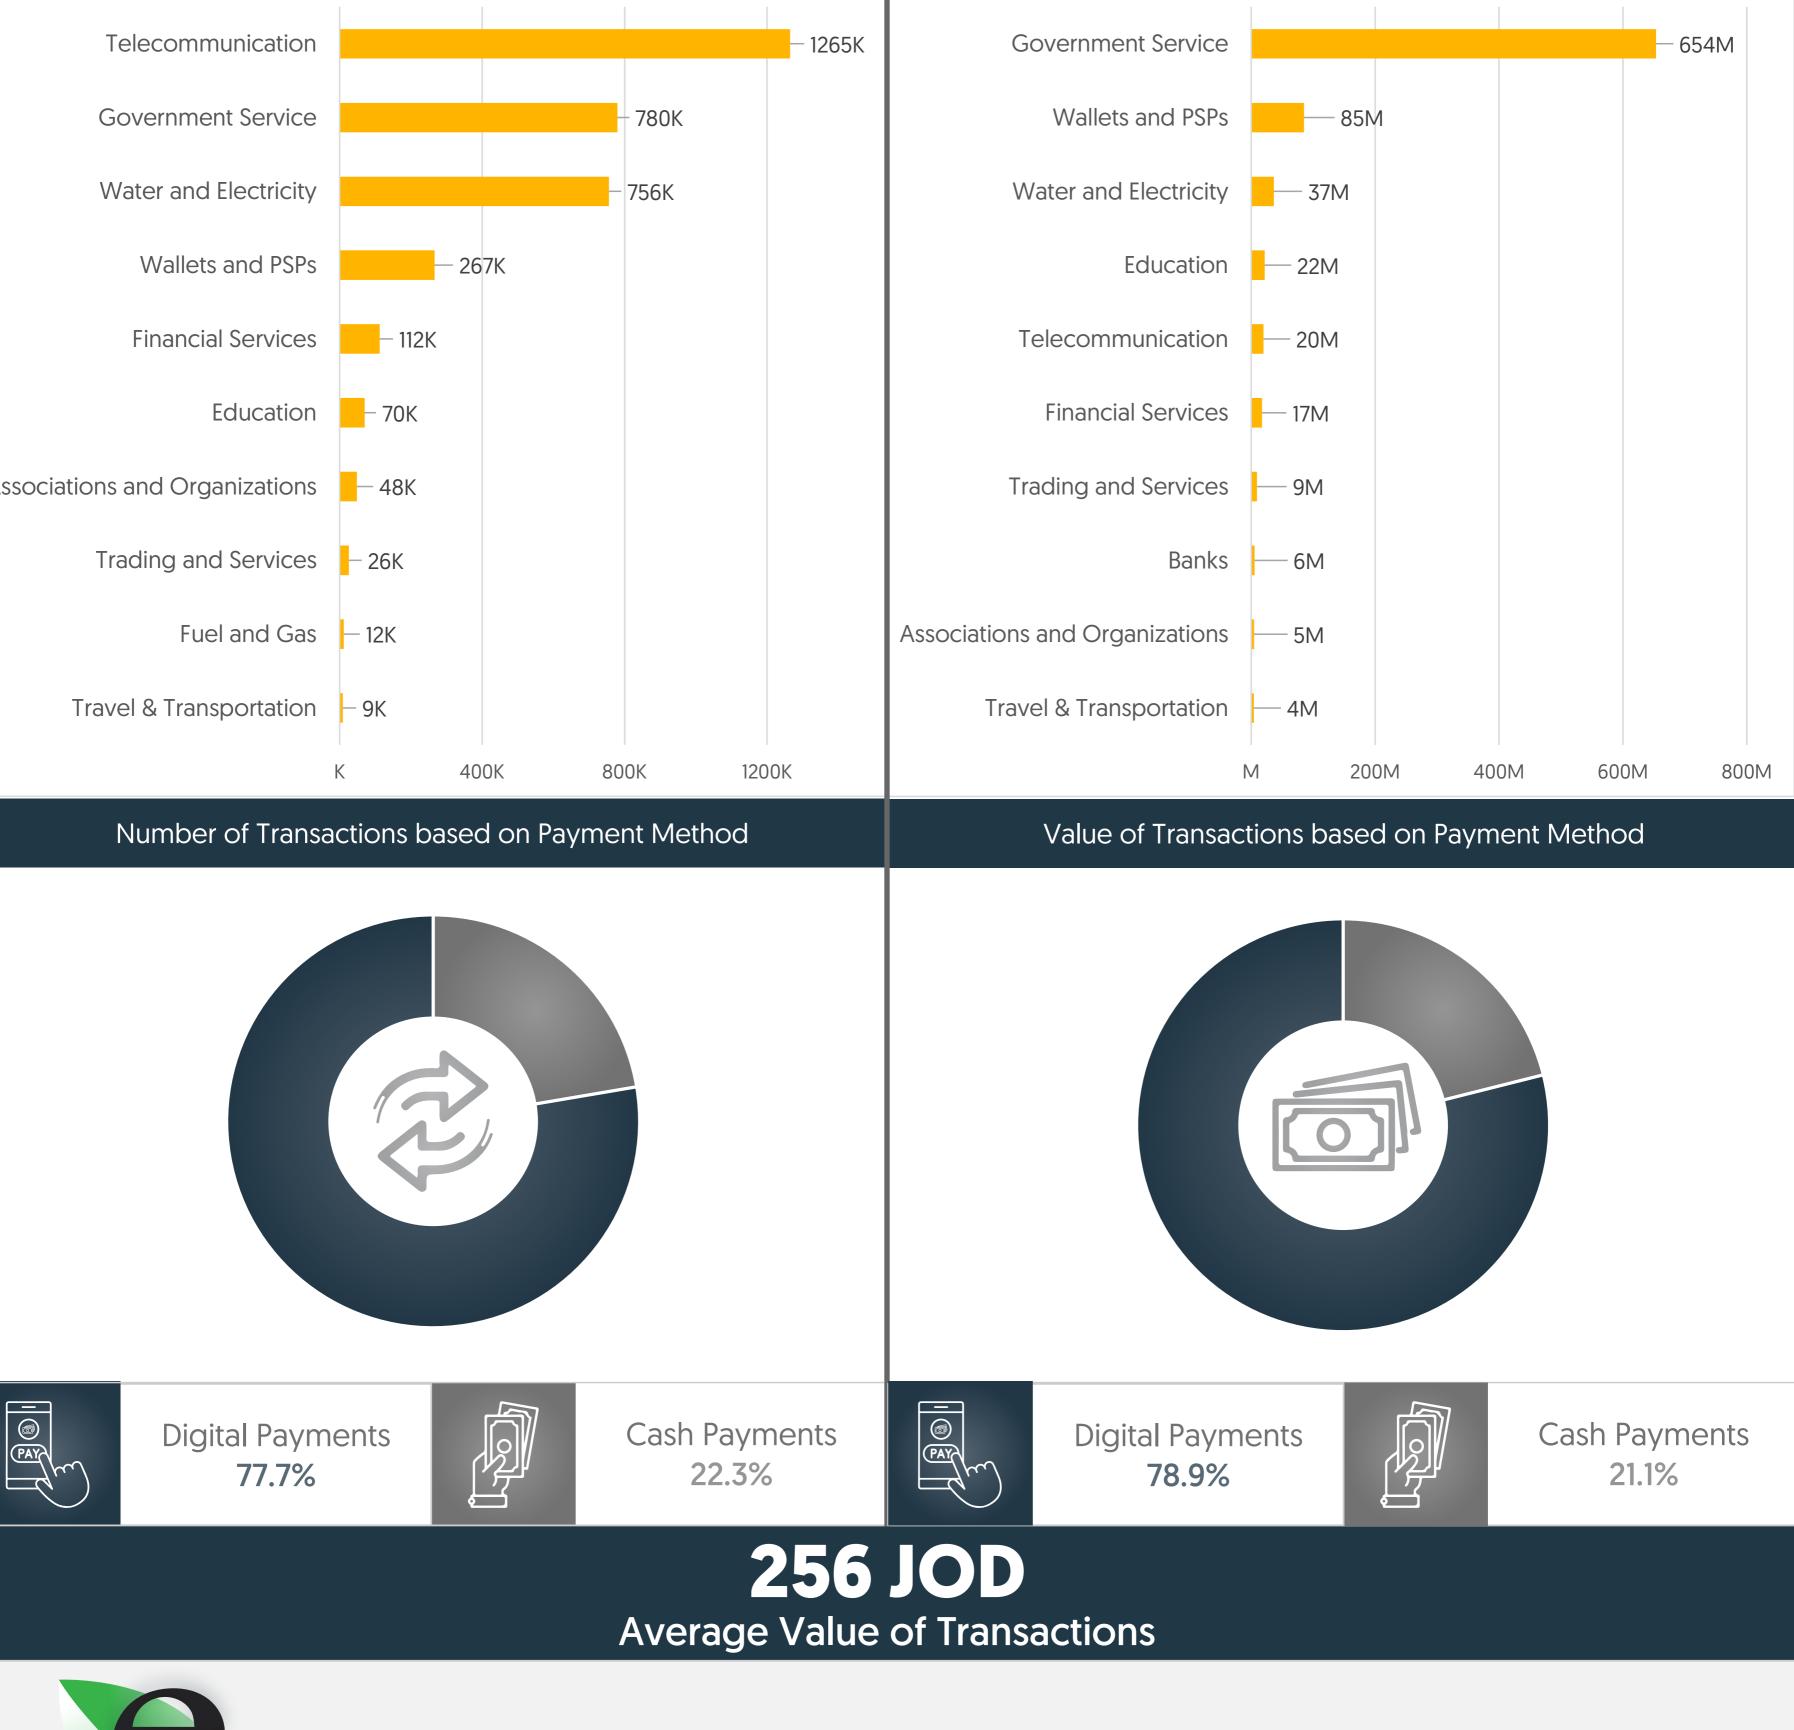

# Number of Transactions based on Payment Type

#### Value of Transactions based on Payment Type