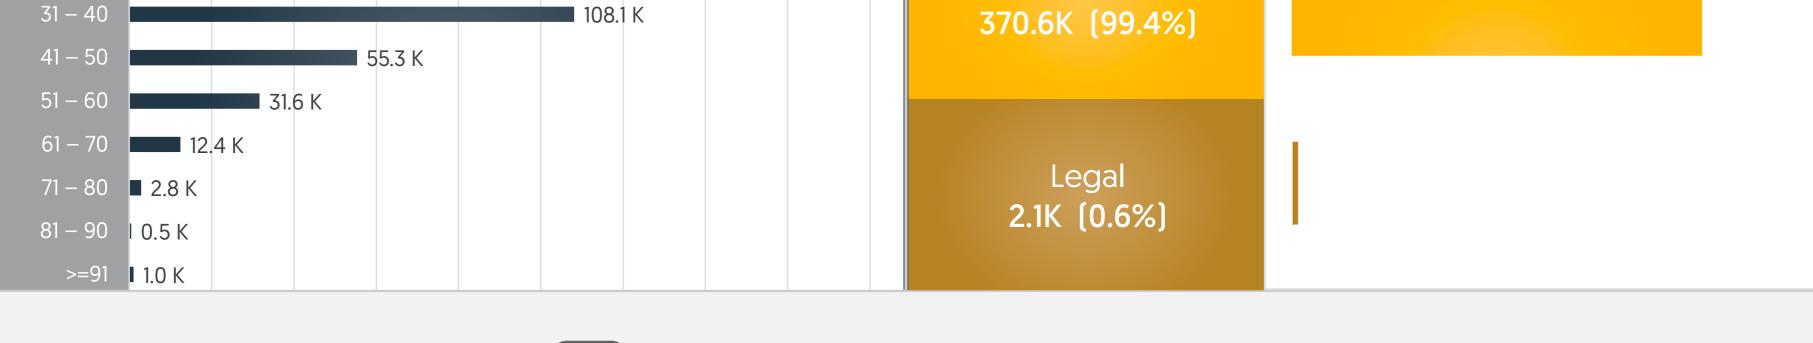

## Age Groups

## Wallet Types



## Personal Wallet 2,071.3K (99.7%)

Merchant Wallet 3.9K (0.2%)

Agent Wallet 1.5K (0.1%)

Business Wallet 0.7K (0%)









|                                                               |               | 1.9%              |  |              | 2.4%              |  |  |  |  |  |
|---------------------------------------------------------------|---------------|-------------------|--|--------------|-------------------|--|--|--|--|--|
|                                                               | Purchases     | Purchases 99.8%   |  | Purchases    | Purchases 99.9%   |  |  |  |  |  |
|                                                               | 38K (6.6%)    | QR Purchases 0.2% |  | 9.1M (7.8%)  | QR Purchases 0.1% |  |  |  |  |  |
| <b>199.7 JO