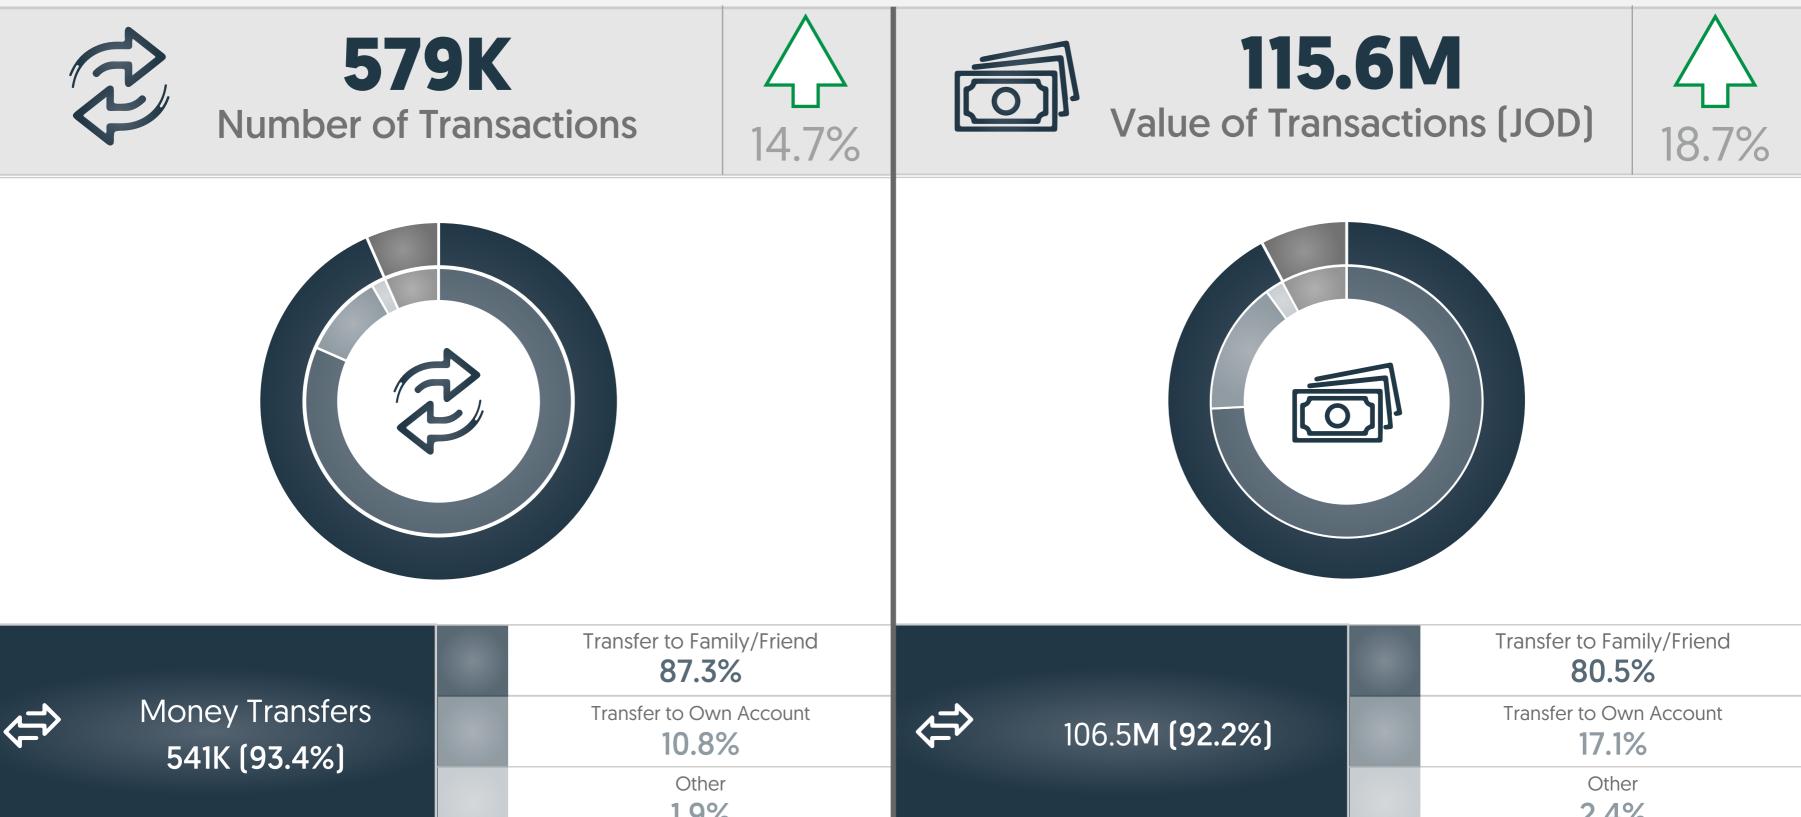

## Personal Wallet 2,071.3K (99.7%)

Merchant Wallet 3.9K (0.2%)

Agent Wallet 1.5K (0.1%)

Business Wallet 0.7K (0%)

|                                                               |               | 1.9%              |  |              | 2.4%              |  |  |  |  |  |
|---------------------------------------------------------------|---------------|-------------------|--|--------------|-------------------|--|--|--|--|--|
|                                                               | Purchases     | Purchases 99.8%   |  | Purchases    | Purchases 99.9%   |  |  |  |  |  |
|                                                               | 38K (6.6%)    | QR Purchases 0.2% |  | 9.1M (7.8%)  | QR Purchases 0.1% |  |  |  |  |  |
| <b>199.7 JOD</b> Average Value of Money Transfer Transactions |               |                   |  |              |                   |  |  |  |  |  |
| JoMoPay Transactions                                          |               |                   |  |              |                   |  |  |  |  |  |
| 5                                                             | Number of Tra |                   |  | <b>112.3</b> |                   |  |  |  |  |  |