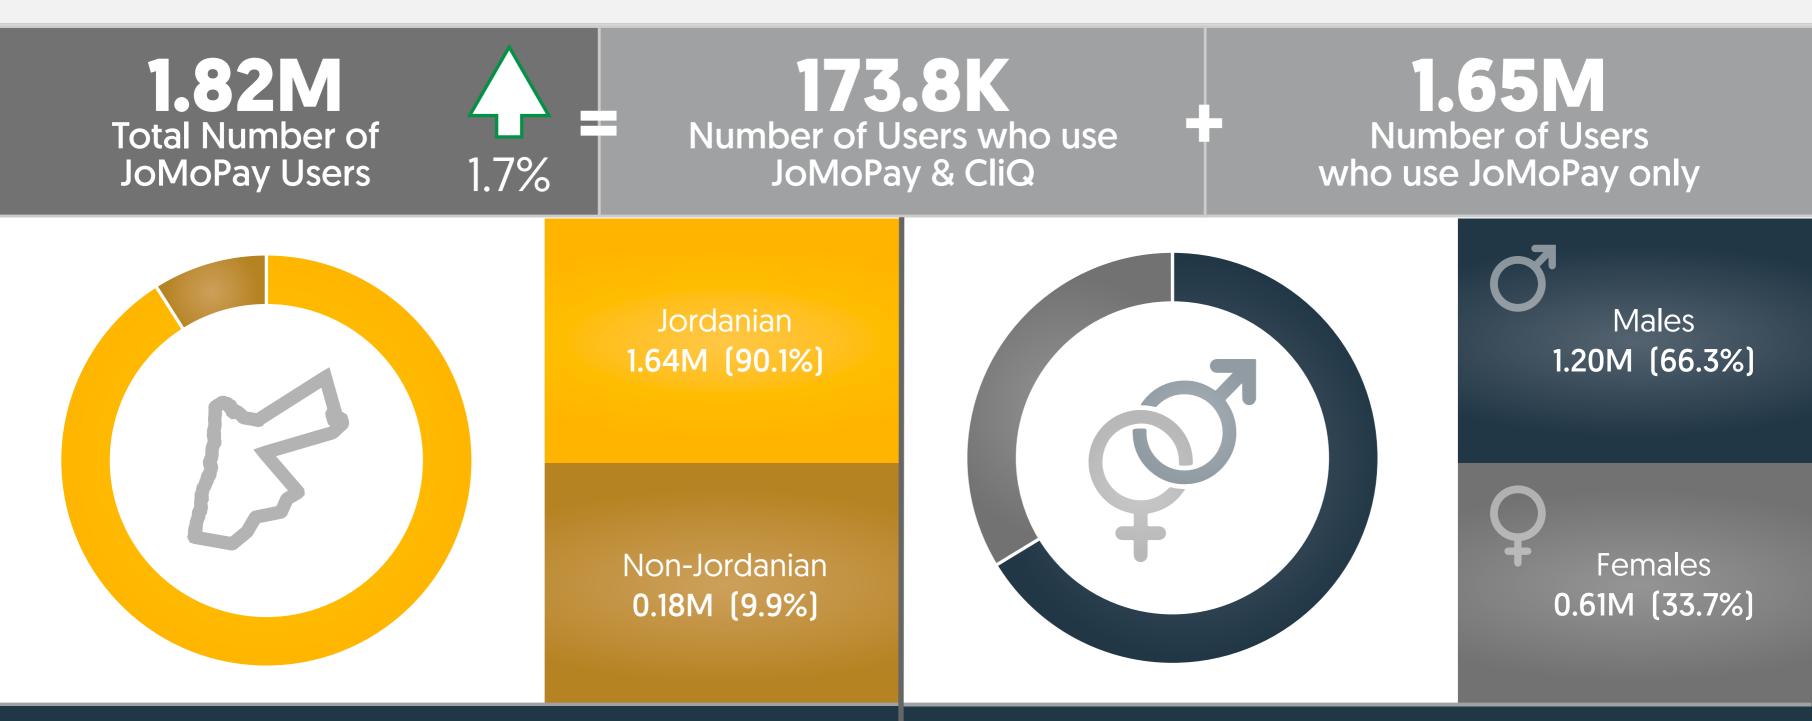

## Age Groups

## Wallet Types



## Personal Wallet 2,071.3K (99.7%)

Merchant Wallet 3.9K (0.2%)

Agent Wallet 1.5K (0.1%)

Business Wallet 0.7K (0%)









|                                                               |               | 1.9%              |  |              | 2.4%              |  |  |  |  |  |
|---------------------------------------------------------------|---------------|-------------------|--|--------------|-------------------|--|--|--|--|--|
|                                                               | Purchases     | Purchases 99.8%   |  | Purchases    | Purchases 99.9%   |  |  |  |  |  |
|                                                               | 38K (6.6%)    | QR Purchases 0.2% |  | 9.1M (7.8%)  | QR Purchases 0.1% |  |  |  |  |  |
| <b>199.7 JOD</b