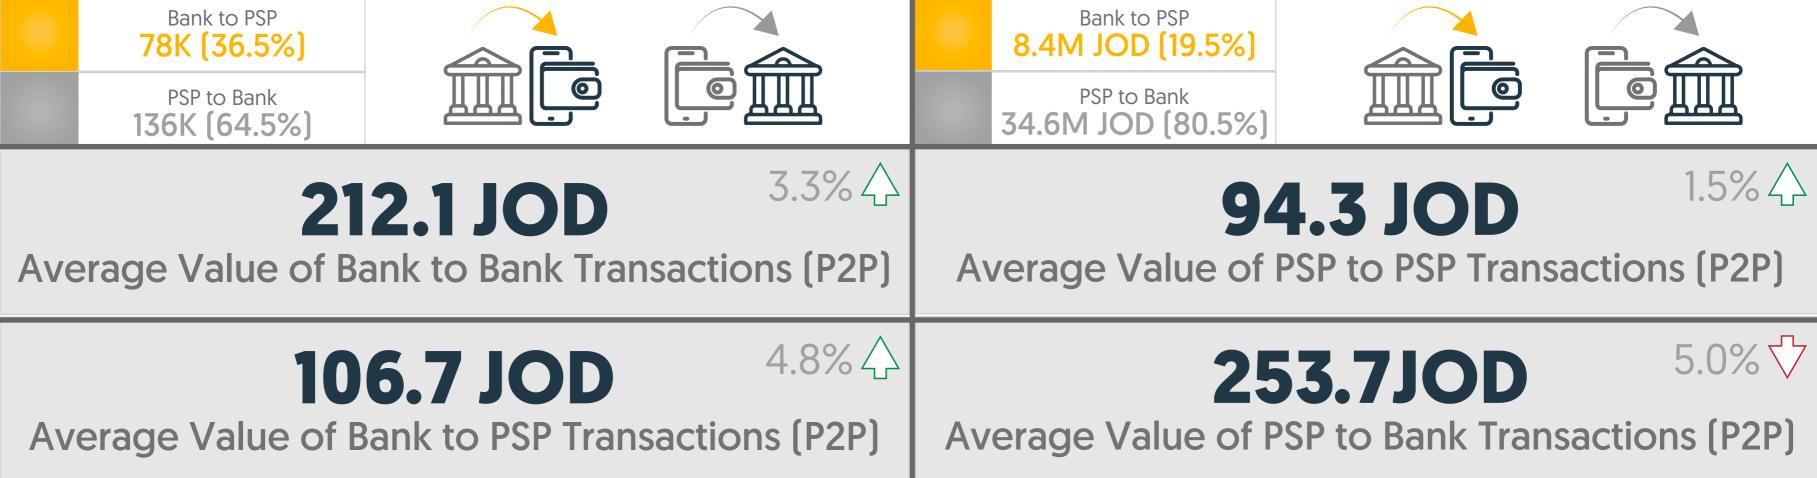

| Money Transfer                                            | Transfer to Own Account | 9%  | Money Transfer | Transfer to Own Account | 20% |  |  |  |  |  |  |
|-----------------------------------------------------------|-------------------------|-----|----------------|-------------------------|-----|--|--|--|--|--|--|
|                                                           | Salary/Bonus/Dividends  | 9%  |                | Salary/Bonus/Dividends  | 6%  |  |  |  |  |  |  |
|                                                           | Loan/Loan Installment   | 2%  |                | Loan/Loan Installment   | 12% |  |  |  |  |  |  |
| Cash Out —                                                | Agent/Teller            | 67% | Cash Out —     | Agent/Teller            | 77% |  |  |  |  |  |  |
| Casil Out                                                 | ATM/Kiosk               | 33% |                | ATM/Kiosk               | 23% |  |  |  |  |  |  |
| Purchases —                                               | Purchases               | 94% | Durchason      | Purchases               | 79% |  |  |  |  |  |  |
| Purchases                                                 | QR Purchases            | 6%  | Purchases      | QR Purchases            | 21% |  |  |  |  |  |  |
| Carla Ira                                                 | Agent/Teller            | 93% | Carla In       | Agent/Teller            | 95% |  |  |  |  |  |  |
| Cash In                                                   | ATM/Kiosk               | 7%  | Cash In        | ATM/Kiosk               | 5%  |  |  |  |  |  |  |
| 125.1 JOD<br>Average Value of Money Transfer Transactions |                         |     |                |                         |     |  |  |  |  |  |  |