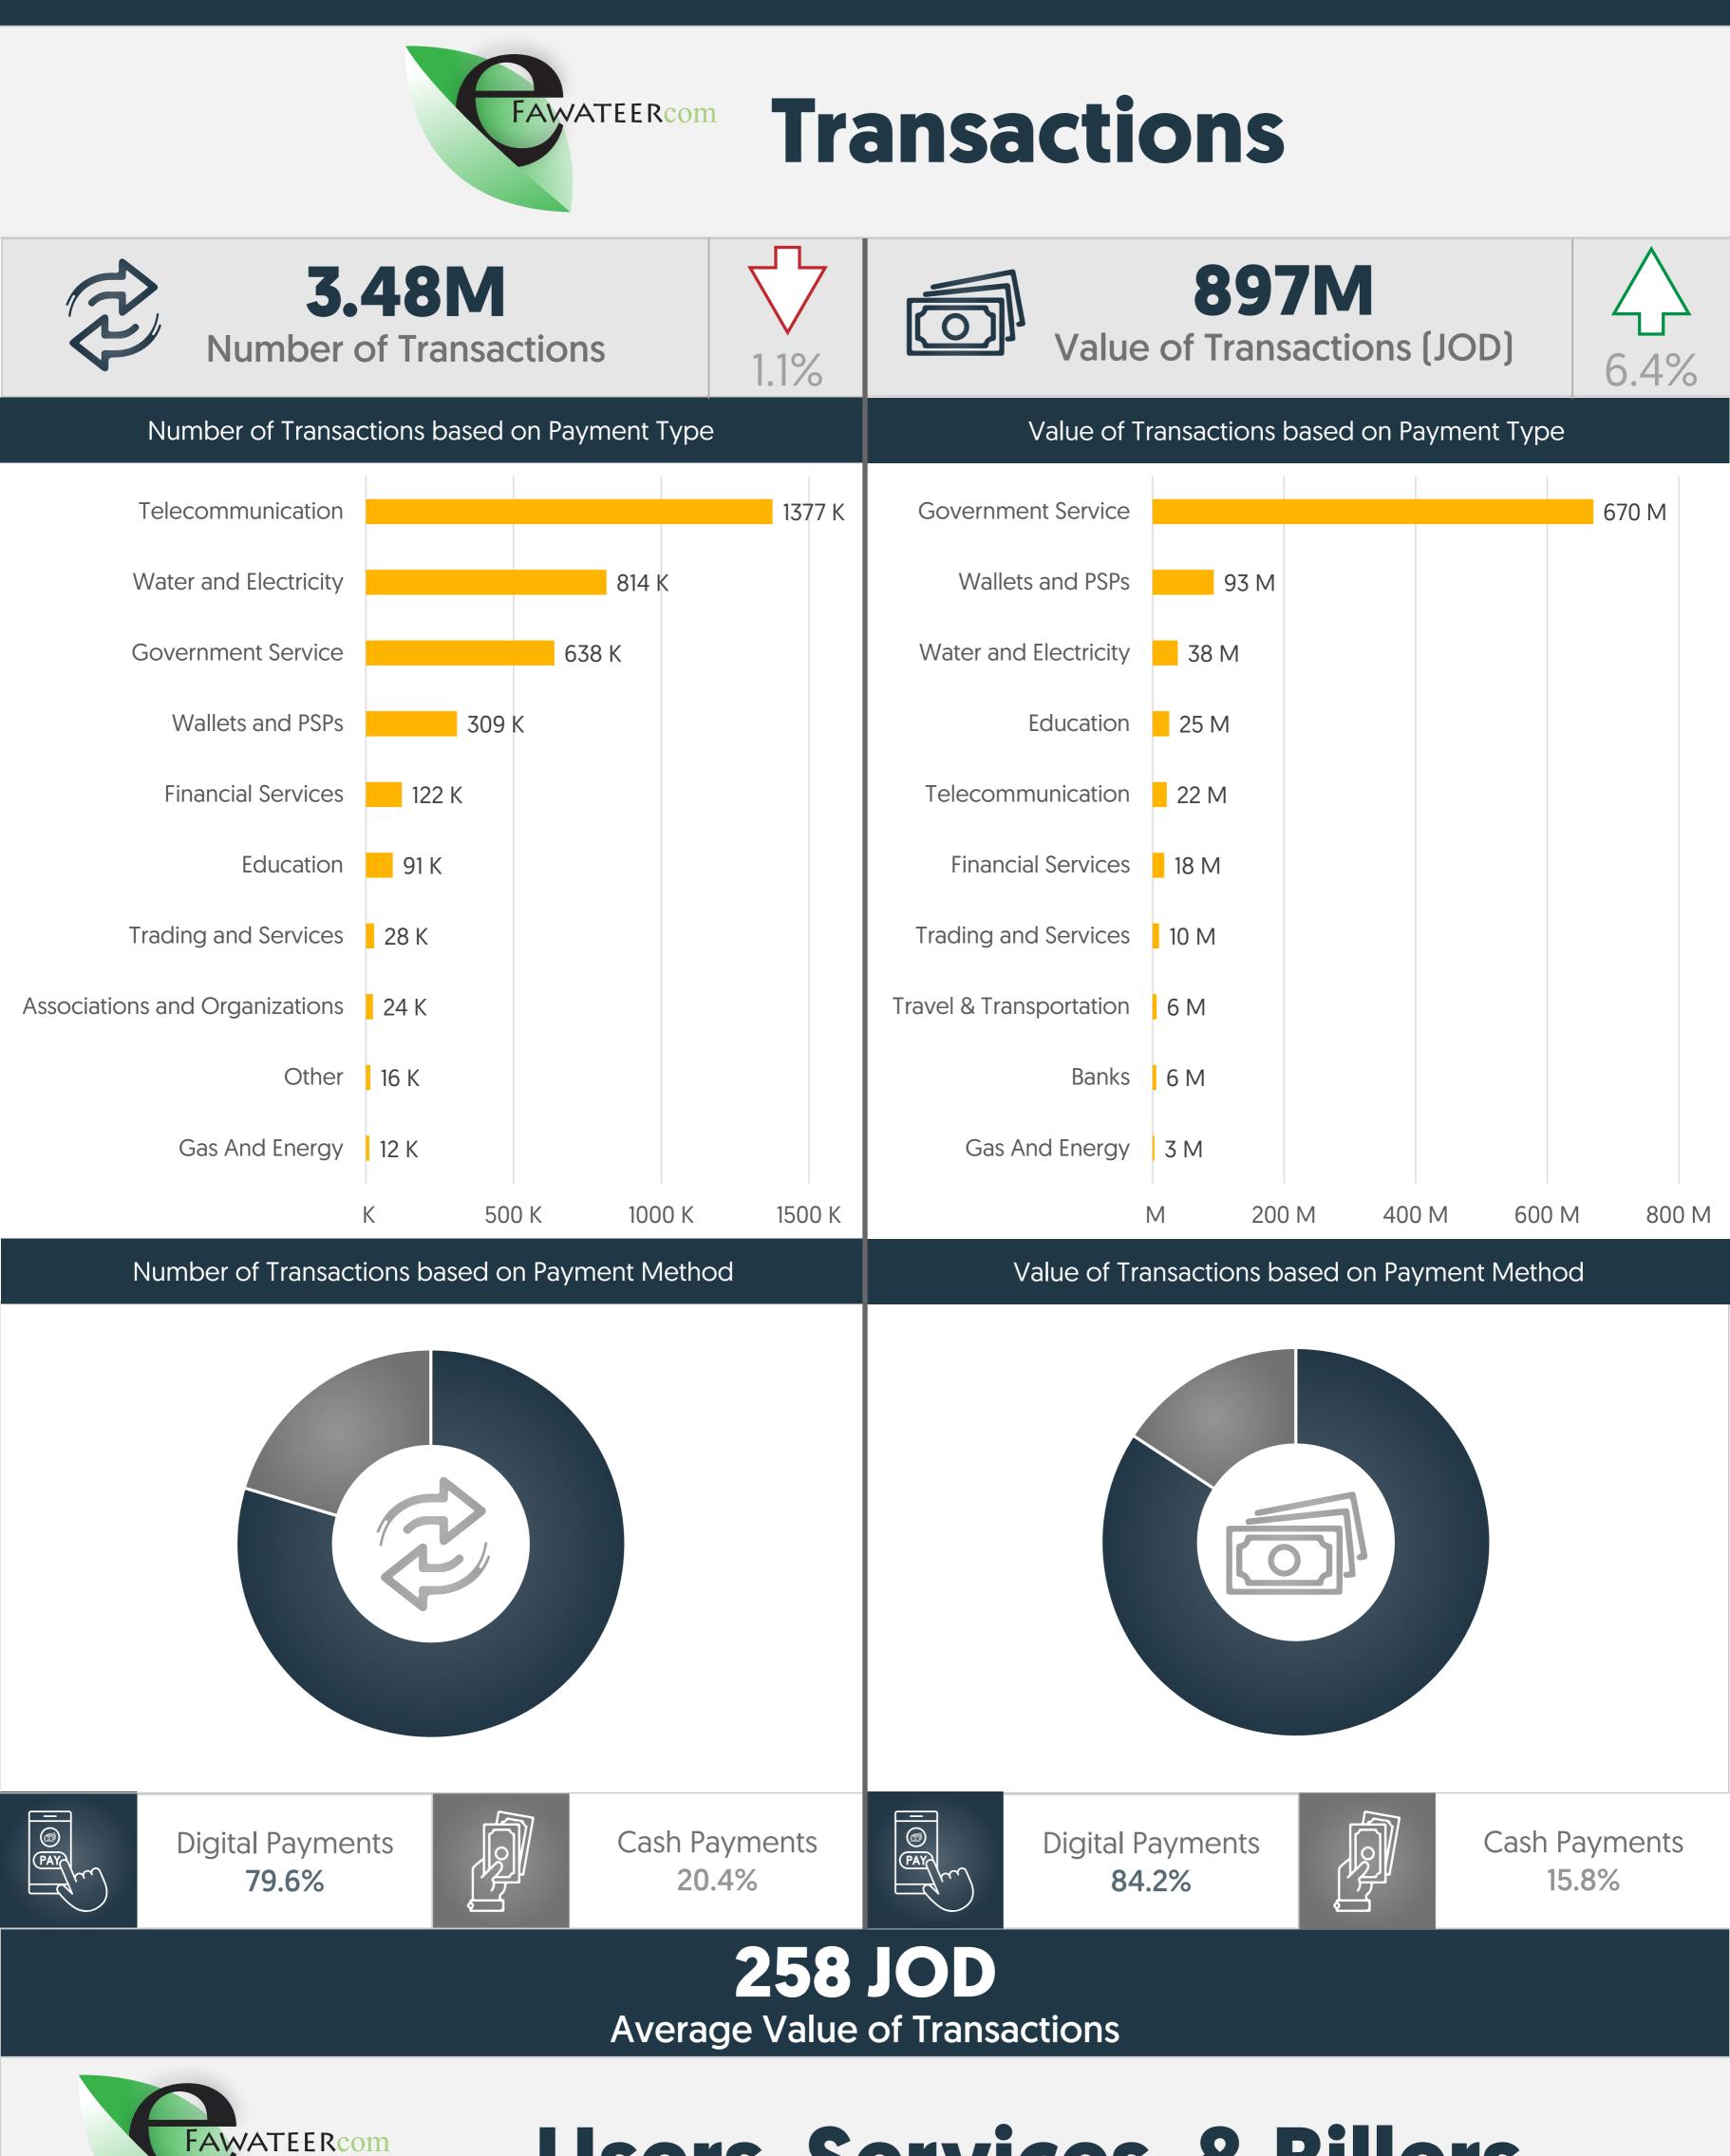

| Purchases               | 94% | Durchason      | Purchases               | 79% |  |  |  |  |  |  |
| Purchases                                                 | QR Purchases            | 6%  | Purchases      | QR Purchases            | 21% |  |  |  |  |  |  |
| Carla Ira                                                 | Agent/Teller            | 93% | Carla In       | Agent/Teller            | 95% |  |  |  |  |  |  |
| Cash In                                                   | ATM/Kiosk               | 7%  | Cash In        | ATM/Kiosk               | 5%  |  |  |  |  |  |  |
| 125.1 JOD<br>Average Value of Money Transfer Transactions |                         |     |                |                         |     |  |  |  |  |  |  |

















## Users, Services, & Billers