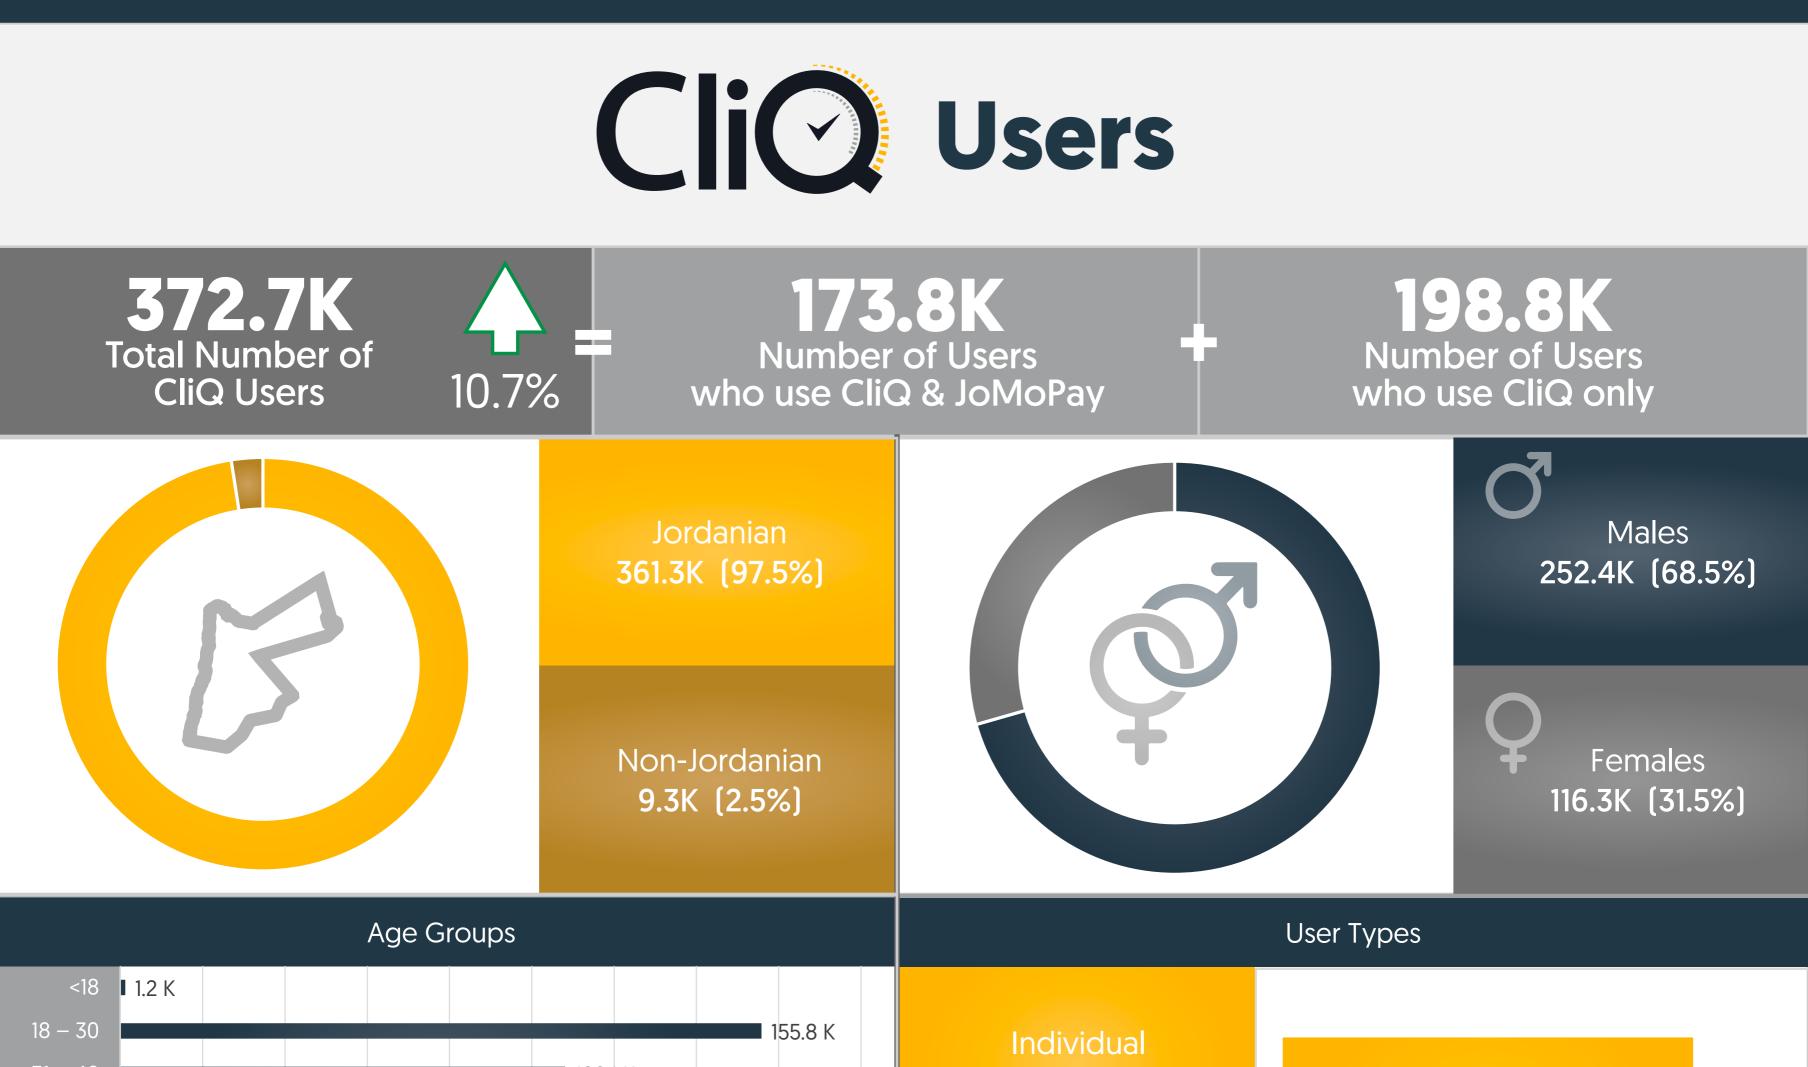

## Age Groups

## Wallet Types



## Personal Wallet 2,071.3K (99.7%)

Merchant Wallet 3.9K (0.2%)

Agent Wallet 1.5K (0.1%)

Business Wallet 0.7K (0%)









|                                                               |               | 1.9%              |  |              | 2.4%              |  |  |  |  |  |
|---------------------------------------------------------------|---------------|-------------------|--|--------------|-------------------|--|--|--|--|--|
|                                                               | Purchases     | Purchases 99.8%   |  | Purchases    | Purchases 99.9%   |  |  |  |  |  |
|                                                               | 38K (6.6%)    | QR Purchases 0.2% |  | 9.1M (7.8%)  | QR Purchases 0.1% |  |  |  |  |  |
| <b>199.7