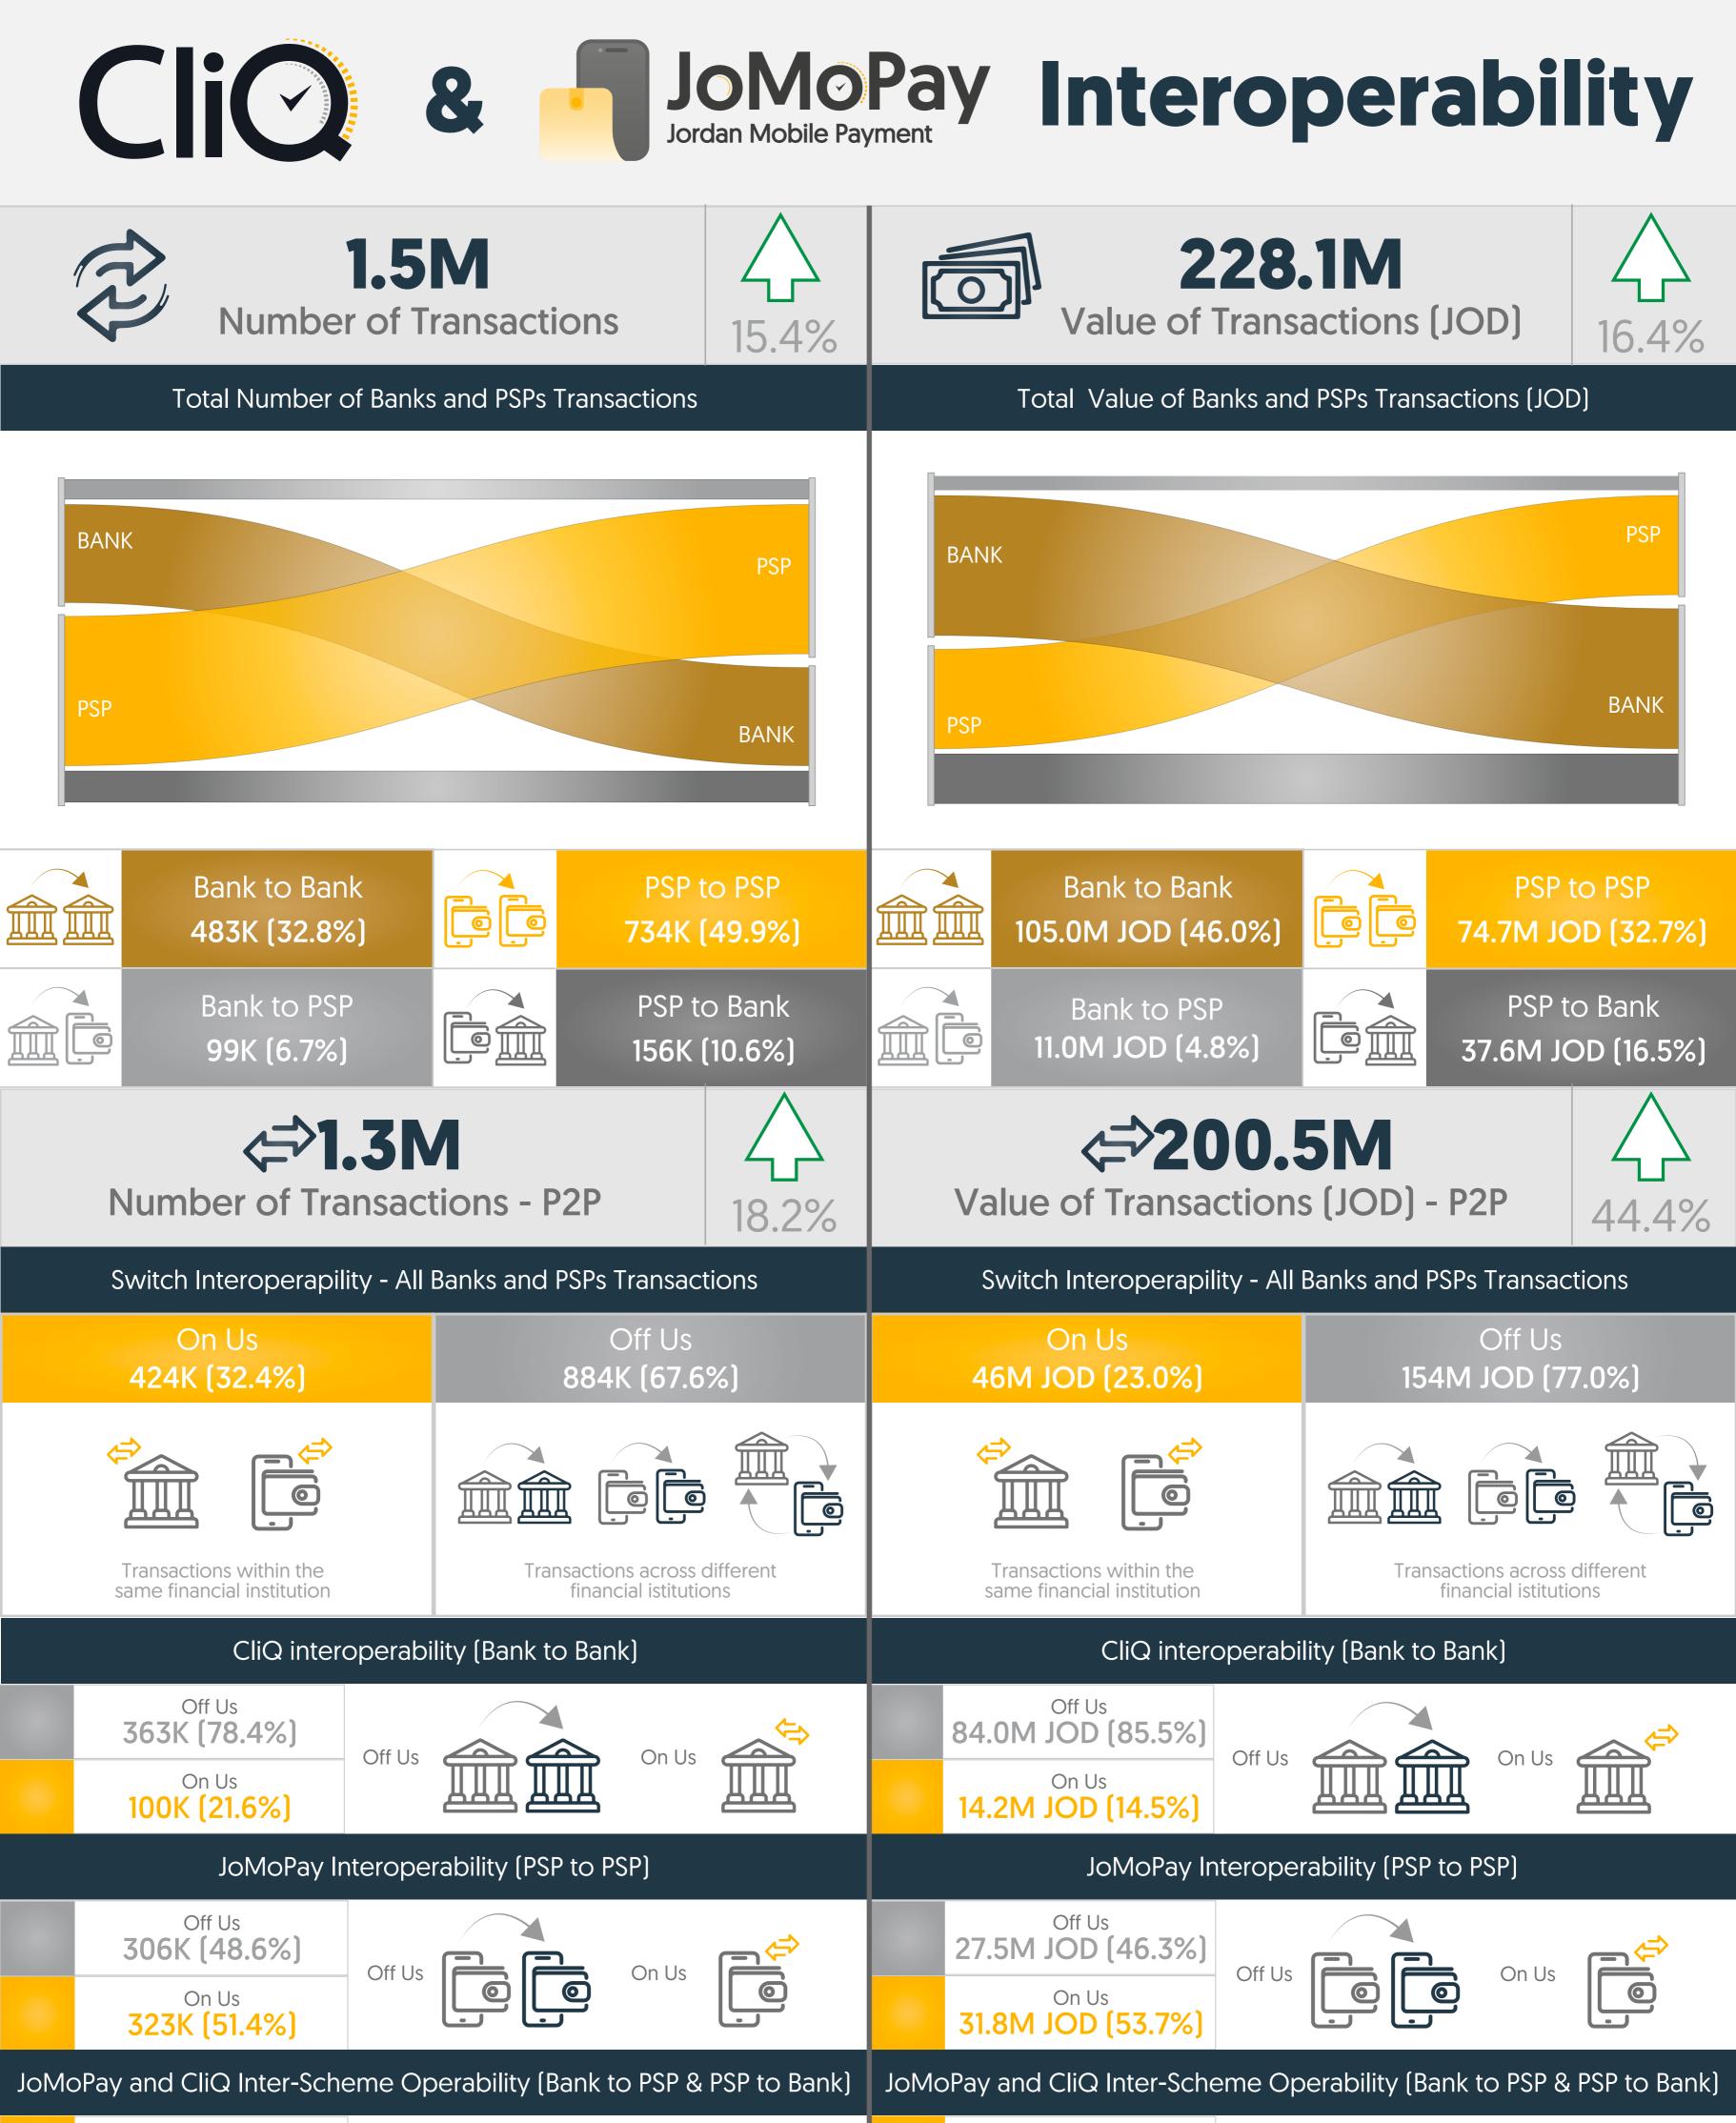

## Personal Wallet 2,071.3K (99.7%)

Merchant Wallet 3.9K (0.2%)

Agent Wallet 1.5K (0.1%)

Business Wallet 0.7K (0%)

|                                                               |               | 1.9%              |  |              | 2.4%              |  |  |  |  |  |
|---------------------------------------------------------------|---------------|-------------------|--|--------------|-------------------|--|--|--|--|--|
|                                                               | Purchases     | Purchases 99.8%   |  | Purchases    | Purchases 99.9%   |  |  |  |  |  |
|                                                               | 38K (6.6%)    | QR Purchases 0.2% |  | 9.1M (7.8%)  | QR Purchases 0.1% |  |  |  |  |  |
| <b>199.7 JOD</b> Average Value of Money Transfer Transactions |               |                   |  |              |                   |  |  |  |  |  |
| JoMoPay Transactions                                          |               |                   |  |              |                   |  |  |  |  |  |
| 5                                                             | Number of Tra |                   |  | <b>112.3</b> |                   |  |  |  |  |  |

| Money Transfer                                            | Transfer to Own Account | 9%  | Money Transfer | Transfer to Own Account | 20% |  |  |  |  |  |  |
|-----------------------------------------------------------|-------------------------|-----|----------------|-------------------------|-----|--|--|--|--|--|--|
|                                                           | Salary/Bonus/Dividends  | 9%  |                | Salary/Bonus/Dividends  | 6%  |  |  |  |  |  |  |
|                                                           | Loan/Loan Installment   | 2%  |                | Loan/Loan Installment   | 12% |  |  |  |  |  |  |
| Cash Out —                                                | Agent/Teller            | 67% | Cash Out —     | Agent/Teller            | 77% |  |  |  |  |  |  |
| Casil Out                                                 | ATM/Kiosk               | 33% |                | ATM/Kiosk               | 23% |  |  |  |  |  |  |
| Purchases —                                               | Purchases               | 94% | Durchason      | Purchases               | 79% |  |  |  |  |  |  |
| Purchases                                                 | QR Purchases            | 6%  | Purchases      | QR Purchases            | 21% |  |  |  |  |  |  |
| Carla Ira                                                 | Agent/Teller            | 93% | Carla In       | Agent/Teller            | 95% |  |  |  |  |  |  |
| Cash In                                                   | ATM/Kiosk               | 7%  | Cash In        | ATM/Kiosk               | 5%  |  |  |  |  |  |  |
| 125.1 JOD<br>Average Value of Money Transfer Transactions |                         |     |                |                         |     |  |  |  |  |  |  |