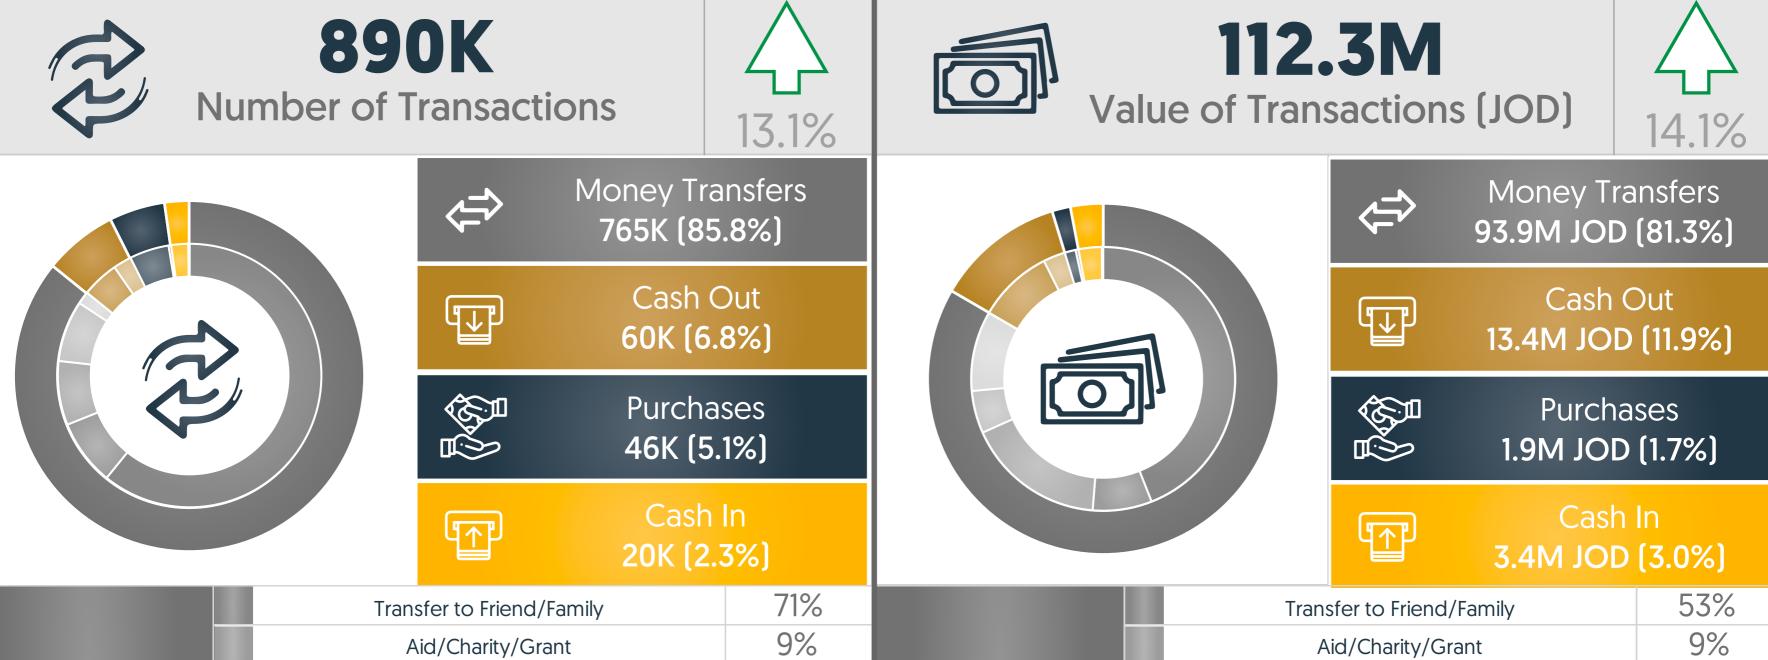

| Money Transfer                                            | Transfer to Own Account | 9%  | Money Transfer | Transfer to Own Account | 20% |  |  |  |  |  |  |
|-----------------------------------------------------------|-------------------------|-----|----------------|-------------------------|-----|--|--|--|--|--|--|
|                                                           | Salary/Bonus/Dividends  | 9%  |                | Salary/Bonus/Dividends  | 6%  |  |  |  |  |  |  |
|                                                           | Loan/Loan Installment   | 2%  |                | Loan/Loan Installment   | 12% |  |  |  |  |  |  |
| Cash Out —                                                | Agent/Teller            | 67% | Cash Out —     | Agent/Teller            | 77% |  |  |  |  |  |  |
| Casil Out                                                 | ATM/Kiosk               | 33% |                | ATM/Kiosk               | 23% |  |  |  |  |  |  |
| Purchases —                                               | Purchases               | 94% | Durchason      | Purchases               | 79% |  |  |  |  |  |  |
| Purchases                                                 | QR Purchases            | 6%  | Purchases      | QR Purchases            | 21% |  |  |  |  |  |  |
| Carla Ira                                                 | Agent/Teller            | 93% | Carla In       | Agent/Teller            | 95% |  |  |  |  |  |  |
| Cash In                                                   | ATM/Kiosk               | 7%  | Cash In        | ATM/Kiosk               | 5%  |  |  |  |  |  |  |
| 125.1 JOD<br>Average Value of Money Transfer Transactions |                         |     |                |                         |     |  |  |  |  |  |  |