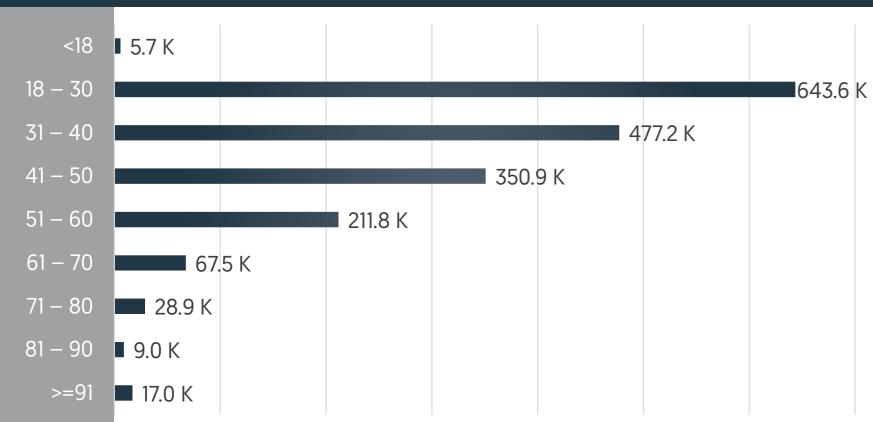

## Age Groups

## Wallet Types



## Personal Wallet 2,071.3K (99.7%)

Merchant Wallet 3.9K (0.2%)

Agent Wallet 1.5K (0.1%)

Business Wallet 0.7K (0%)









|                                                               |               | 1.9%              |  |              | 2.4%              |  |  |  |  |  |
|---------------------------------------------------------------|---------------|-------------------|--|--------------|-------------------|--|--|--|--|--|
|                                                               | Purchases     | Purchases 99.8%   |  | Purchases    | Purchases 99.9%   |  |  |  |  |  |
|                                                               | 38K (6.6%)    | QR Purchases 0.2% |  | 9.1M (7.8%)  | QR Purchases 0.1% |  |  |  |  |  |
| <b>199.7 JOD</b> Average Value of Money Transfer