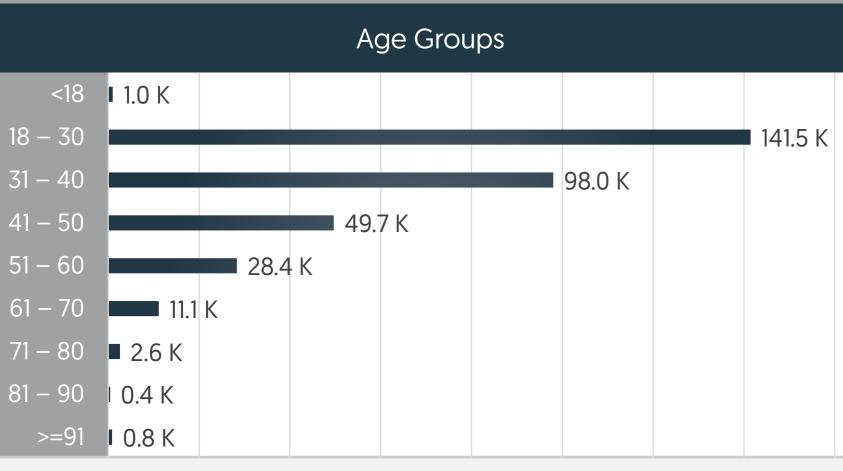

## Cli Users

155.9K

Number of Users who use CliQ & JoMoPay

# 180.8K Number of Users who use CliQ only

Jordanian 326.6K (97.5%)

Non-Jordanian 8.5K (2.5%)

Males 229.0K (68.7%)

Females 104.4K (31.3%)

Individual **335.1K (99.5%)** 

Legal 1.5K (0.5%)

**User Types** 

# 1.79M Total Number of JoMoPay Users

155.9K

Number of Users who use JoMoPay & CliQ 1.63M Number of Users who use JoMoPay only

>=91

■ 17.1 K

Jordanian 1.61M (90.2%)

Non-Jordanian 0.18M (9.8%)

Wallet Types