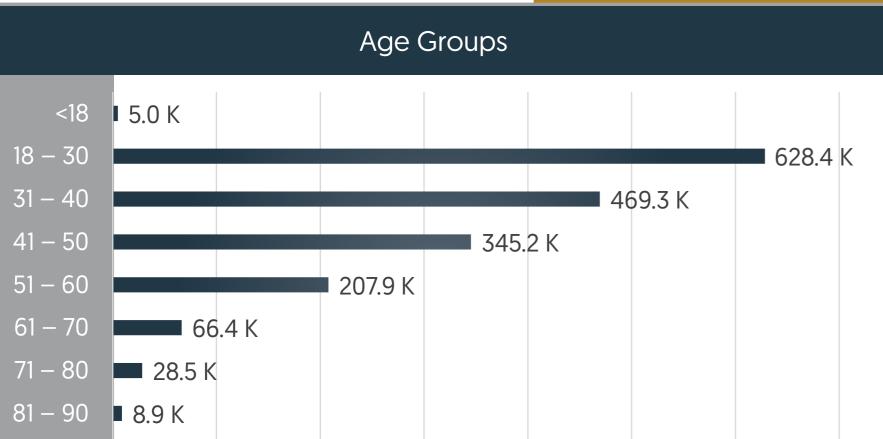

## Cli Users





155.9K

Number of Users who use CliQ & JoMoPay

# 180.8K Number of Users who use CliQ only



Jordanian 326.6K (97.5%)

Non-Jordanian 8.5K (2.5%)



Males 229.0K (68.7%)

Females 104.4K (31.3%)



Individual **335.1K (99.5%)** 

Legal 1.5K (0.5%)



**User Types** 



# 1.79M Total Number of JoMoPay Users



155.9K

Number of Users who use JoMoPay & CliQ 1.63M Number of Users who use JoMoPay only



>=91

■ 17.1 K

Jordanian 1.61M (90.2%)

Non-Jordanian 0.18M (9.8%)



Wallet Types

Males 1.19M (67.1%)

Females 0.58M (32.9%)



Personal Wallet **2,019.3K (99.7%)** 

Merchant Wallet 3.9K (0.2%)

Agent Wallet 1.5K (0.1%)

Business Wallet 0.6K (0%)







505K **Number of Transactions** 





97.4M Value of Transactions (JOD)









|          | 90.6 <b>M (93.0%)</b> | Transfer to Family/Friend <b>80.0%</b> |
|----------|-----------------------|----------------------------------------|
| <b>₹</b> |                       | Transfer to Own Account 18.1%          |
|          |                       | Other                                  |
|          |                       | 1.9%                                   |
|          |                       | Purchases                              |
|          | Purchases             | 99.8%                                  |
|          | 6.8M (7.0%)           | QR Purc