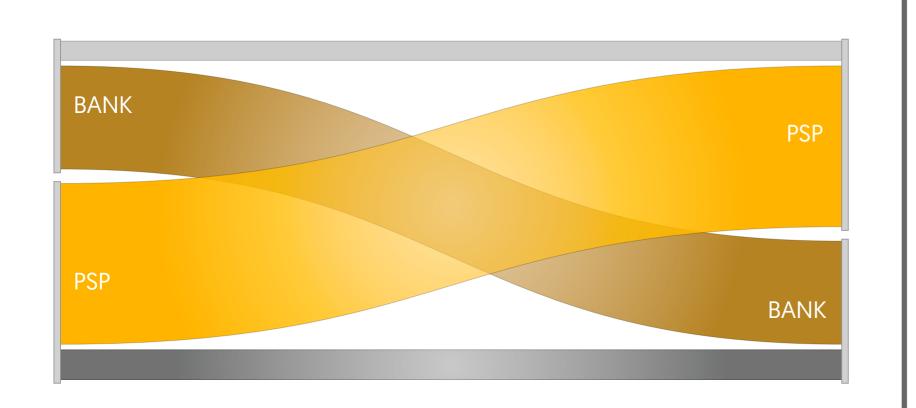

### Interoperability

1.3M **Number of Transactions** 

195.9M Value of Transactions (JOD)

Total Number of Banks and PSPs Transactions

Total Value of Banks and PSPs Transactions (JOD)

Bank to Bank 425K (32.9%)

PSP to PSP 662K (51.3%)

Bank to Bank 89.0M JOD (45.4%)

PSP to PSP 67.5M JOD (34.5%)

Bank to PSP 81K (6.2%)

PSP to Bank 124K (9.6%)

Bank to PSP 8.5M JOD (4.4%)

PSP to Bank 30.9M JOD (15.7%)

<**⇒1.1M Number of Transactions - P2P** 