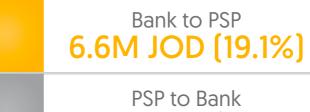

PSP to PSP 662K (51.3%)

Bank to Bank 89.0M JOD (45.4%)

PSP to PSP 67.5M JOD (34.5%)

Bank to PSP 81K (6.2%)

PSP to Bank 124K (9.6%)

Bank to PSP 8.5M JOD (4.4%)

PSP to Bank 30.9M JOD (15.7%)

<**⇒1.1M Number of Transactions - P2P** 