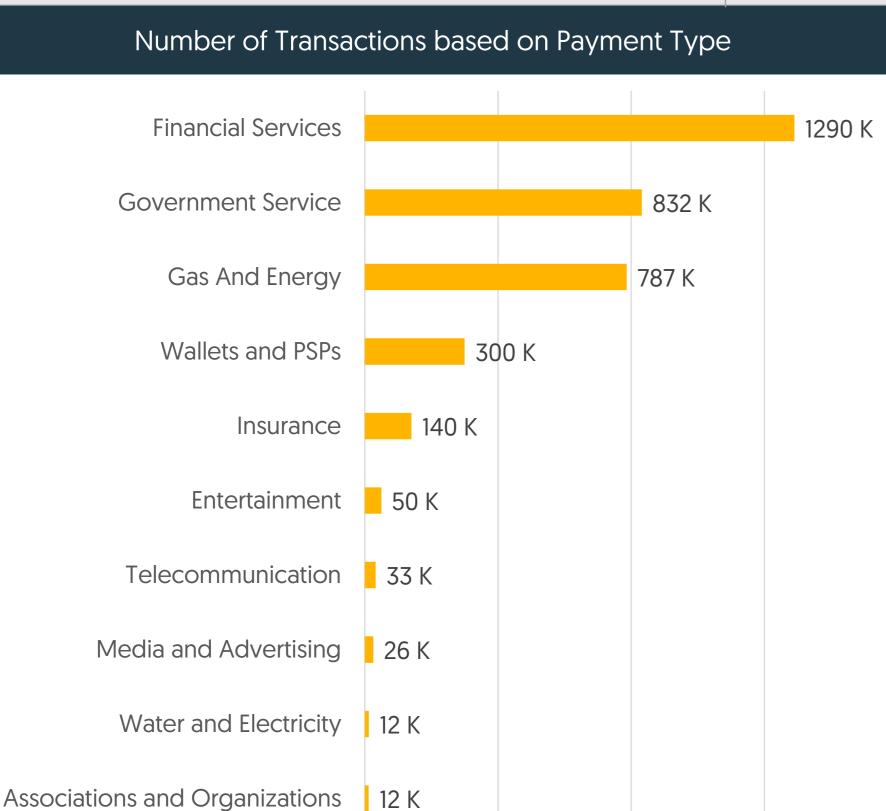

#### Number of Transactions based on Payment Method

400 K

800 K

1200 K

Number of Transactions based on Payment Metho

Value of Transactions based on Payment Method

Digital Payments 77.3%

Cash Payments 22.7%