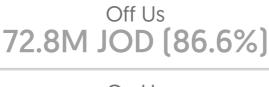

Switch Interoperapility - All Banks and PSPs Transactions

40M JOD [23.4%]

On Us

Off Us

CliQ interoperability (Bank to Bank)

Off Us 321K (78.4%) On Us

88K (21.6%)

Transactions within the