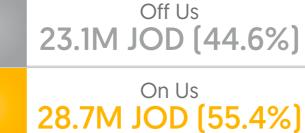

♦ 138.8M Value of Transactions (JOD) - P2P

Switch Interoperapility - All Banks and PSPs Transactions

On Us 379K (33.3%)

Off Us 759K (66.7%)

Transactions across different Transactions within the financial istitutions same financial institution