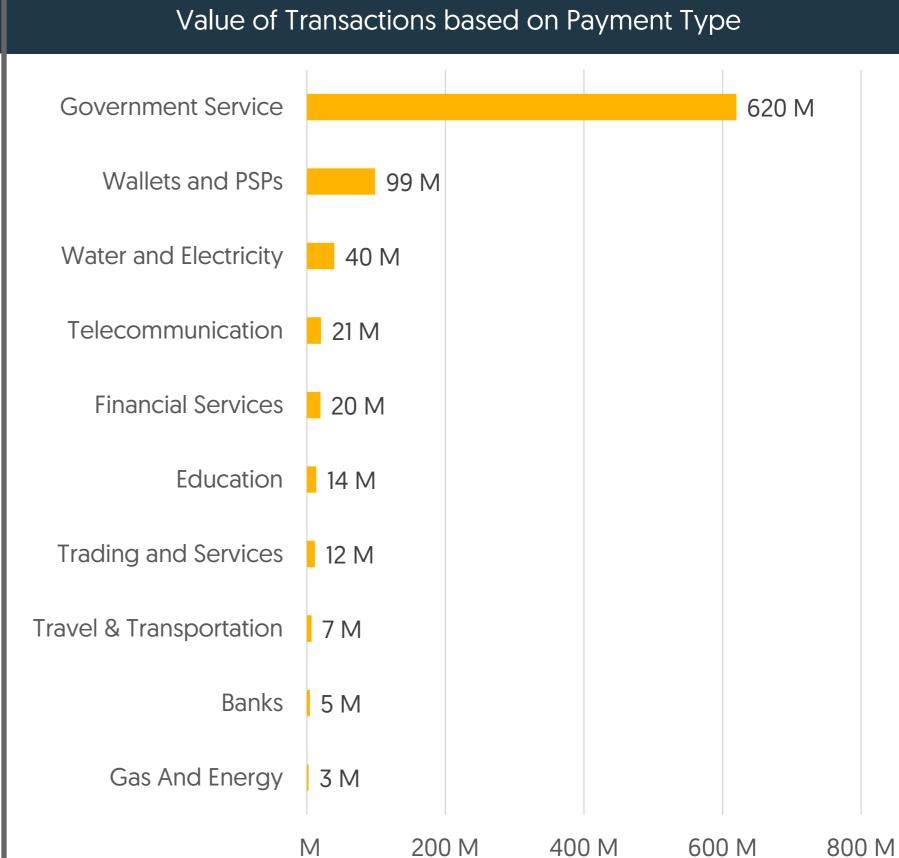

ial institution



On Us



CliQ interoperability (Bank to Bank)

Off Us







On Us

financial istitutions



JoMoPay Interoperability (PSP to PSP)

Off Us 268K (47.9%) On Us 291K (52.1%)









On Us



JoMoPay and CliQ Inter-Scheme Operability (Bank to PSP & PSP to Bank)

JoMoPay and CliQ Inter-Scheme Operability (Bank to PSP & PSP to Bank)

JoMoPay Interoperability (PSP to PSP)









28.2M JOD [80.9%]





205.4 JOD

Average Value of Bank to Bank Transactions (P2P)

2.8%

Average Value of PSP to PSP Transactions (P2P)

92.9 **JOD** 

101.8 JOD

10.4%

Average Value of Bank to PSP Transactions (P2P)

**267.1 JOD** 

2.5%

3.1%

Average Value of PSP to Bank Transactions (P2P)





### **Transactions**



**3.52M**Number of Transactions





**843M**Value of Transactions (JOD)







#### Number of Transactions based on Payment Method

400 K

800 K

1200 K

Number of Transactions based on Payment Metho

Value of Transactions based on Payment Method





Digital Payments 77.3%



Cash Payments 22.7%



Digital Payments 81.6%



Cash Payments 18.4%

316 JOD Average Value of Transactions



### Users, Services, & Billers

3.37M
Total Number of eFAWATEERcom Users



**36K**Total Number of New eFAWATEERcom Users

3.34M
Total Number of Users in the Previous Month



1032 Services



399
Billers