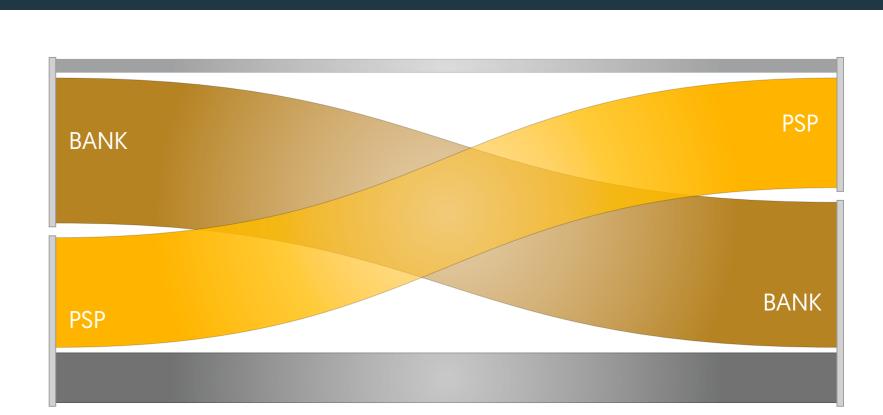

♦ 138.8M Value of Transactions (JOD) - P2P

Switch Interoperapility - All Banks and PSPs Transactions

On Us 379K (33.3%)

Off Us 759K (66.7%)

Transactions across different Transactions within the financial istitutions same financial institution

Switch Interoperapility - All Banks and PSPs Transactions

40M JOD [23.4%]

On Us

Off Us

CliQ interoperability (Bank to Bank)

Off Us 321K (78.4%) On Us

88K (21.6%)

Transactions within the

same financial institution

On Us

CliQ interoperability (Bank to Bank)

Off Us

On Us

financial istitutions

JoMoPay Interoperability (PSP to PSP)

Off Us 268K (47.9%) On Us 291K (52.1%)

On Us

JoMoPay and CliQ Inter-Scheme Operability (Bank to PSP & PSP to Bank)

JoMoPay and CliQ Inter-Scheme Operability (Bank to PSP & PSP to Bank)

JoMoPay Interoperability (PSP to PSP)

28.2M JOD [80.9%]

205.4 JOD