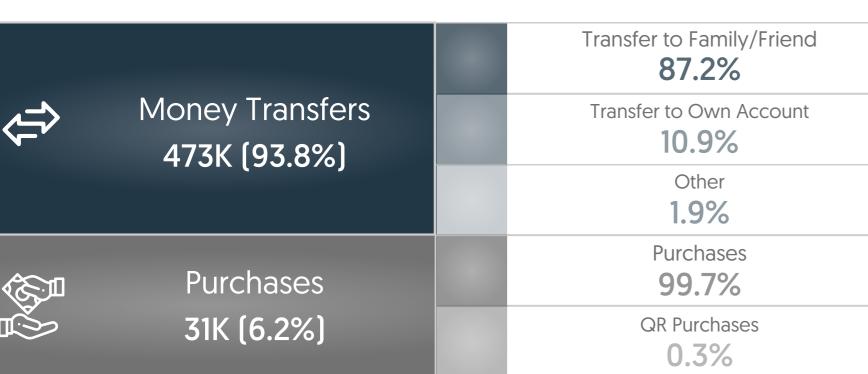

## JoMoPay Transactions Jordan Mobile Payment

**787K Number of Transactions** 

9.3%

98.4M

Money Transfers 663K (84.3%)

Cash Out 59K (7.4%)

Purchases 44K (5.6%)

Cash In 22K (2.7%)