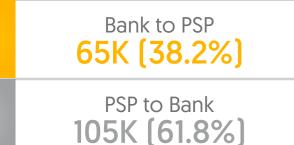

PSP to PSP 662K (51.3%)

Bank to Bank 89.0M JOD (45.4%)

PSP to PSP 67.5M JOD (34.5%)

Bank to PSP 81K (6.2%)

PSP to Bank 124K (9.6%)

Bank to PSP 8.5M JOD (4.4%)

PSP to Bank 30.9M JOD (15.7%)

<**⇒1.1M Number of Transactions - P2P** 