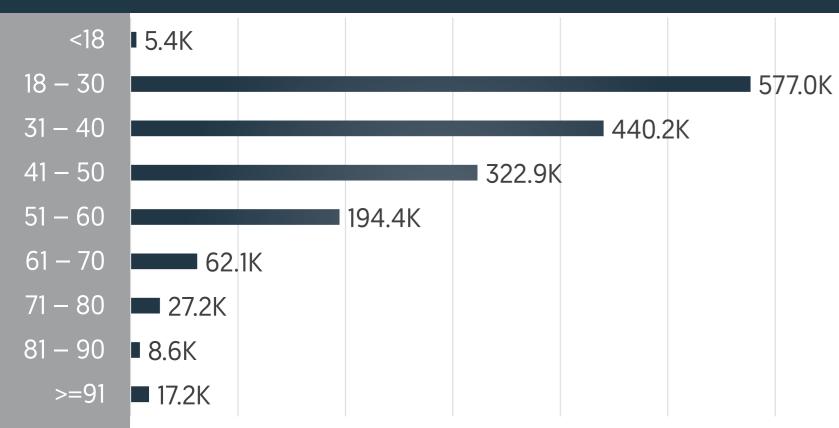

## March-2022





### Age Groups

#### Wallet Types



Personal Wallet 1,829K (99.7%)

Merchant Wallet 3.8K (0.2%)

Agent Wallet 1.4K (0.1%)

Business Wallet 0.56K (0%)









|  | Purchases  | Purchases<br>99.4% |  |             | Purchases                | Purchases 99.4% |
|--|------------|--------------------|--|-------------|--------------------------|-----------------|
|  | 16K (5.2%) | QR Purchases 0.4%  |  | 3.4M (5.5%) | QR Purchases <b>0.4%</b> |                 |
|  |            |                    |  |             |                          |                 |

### **199.2 JOD** Average Value of Money Transfer Transactions

|                | Jordan Mobile Paym                           | ay               | Transactions                       |                                              |           |  |  |  |
|---------------