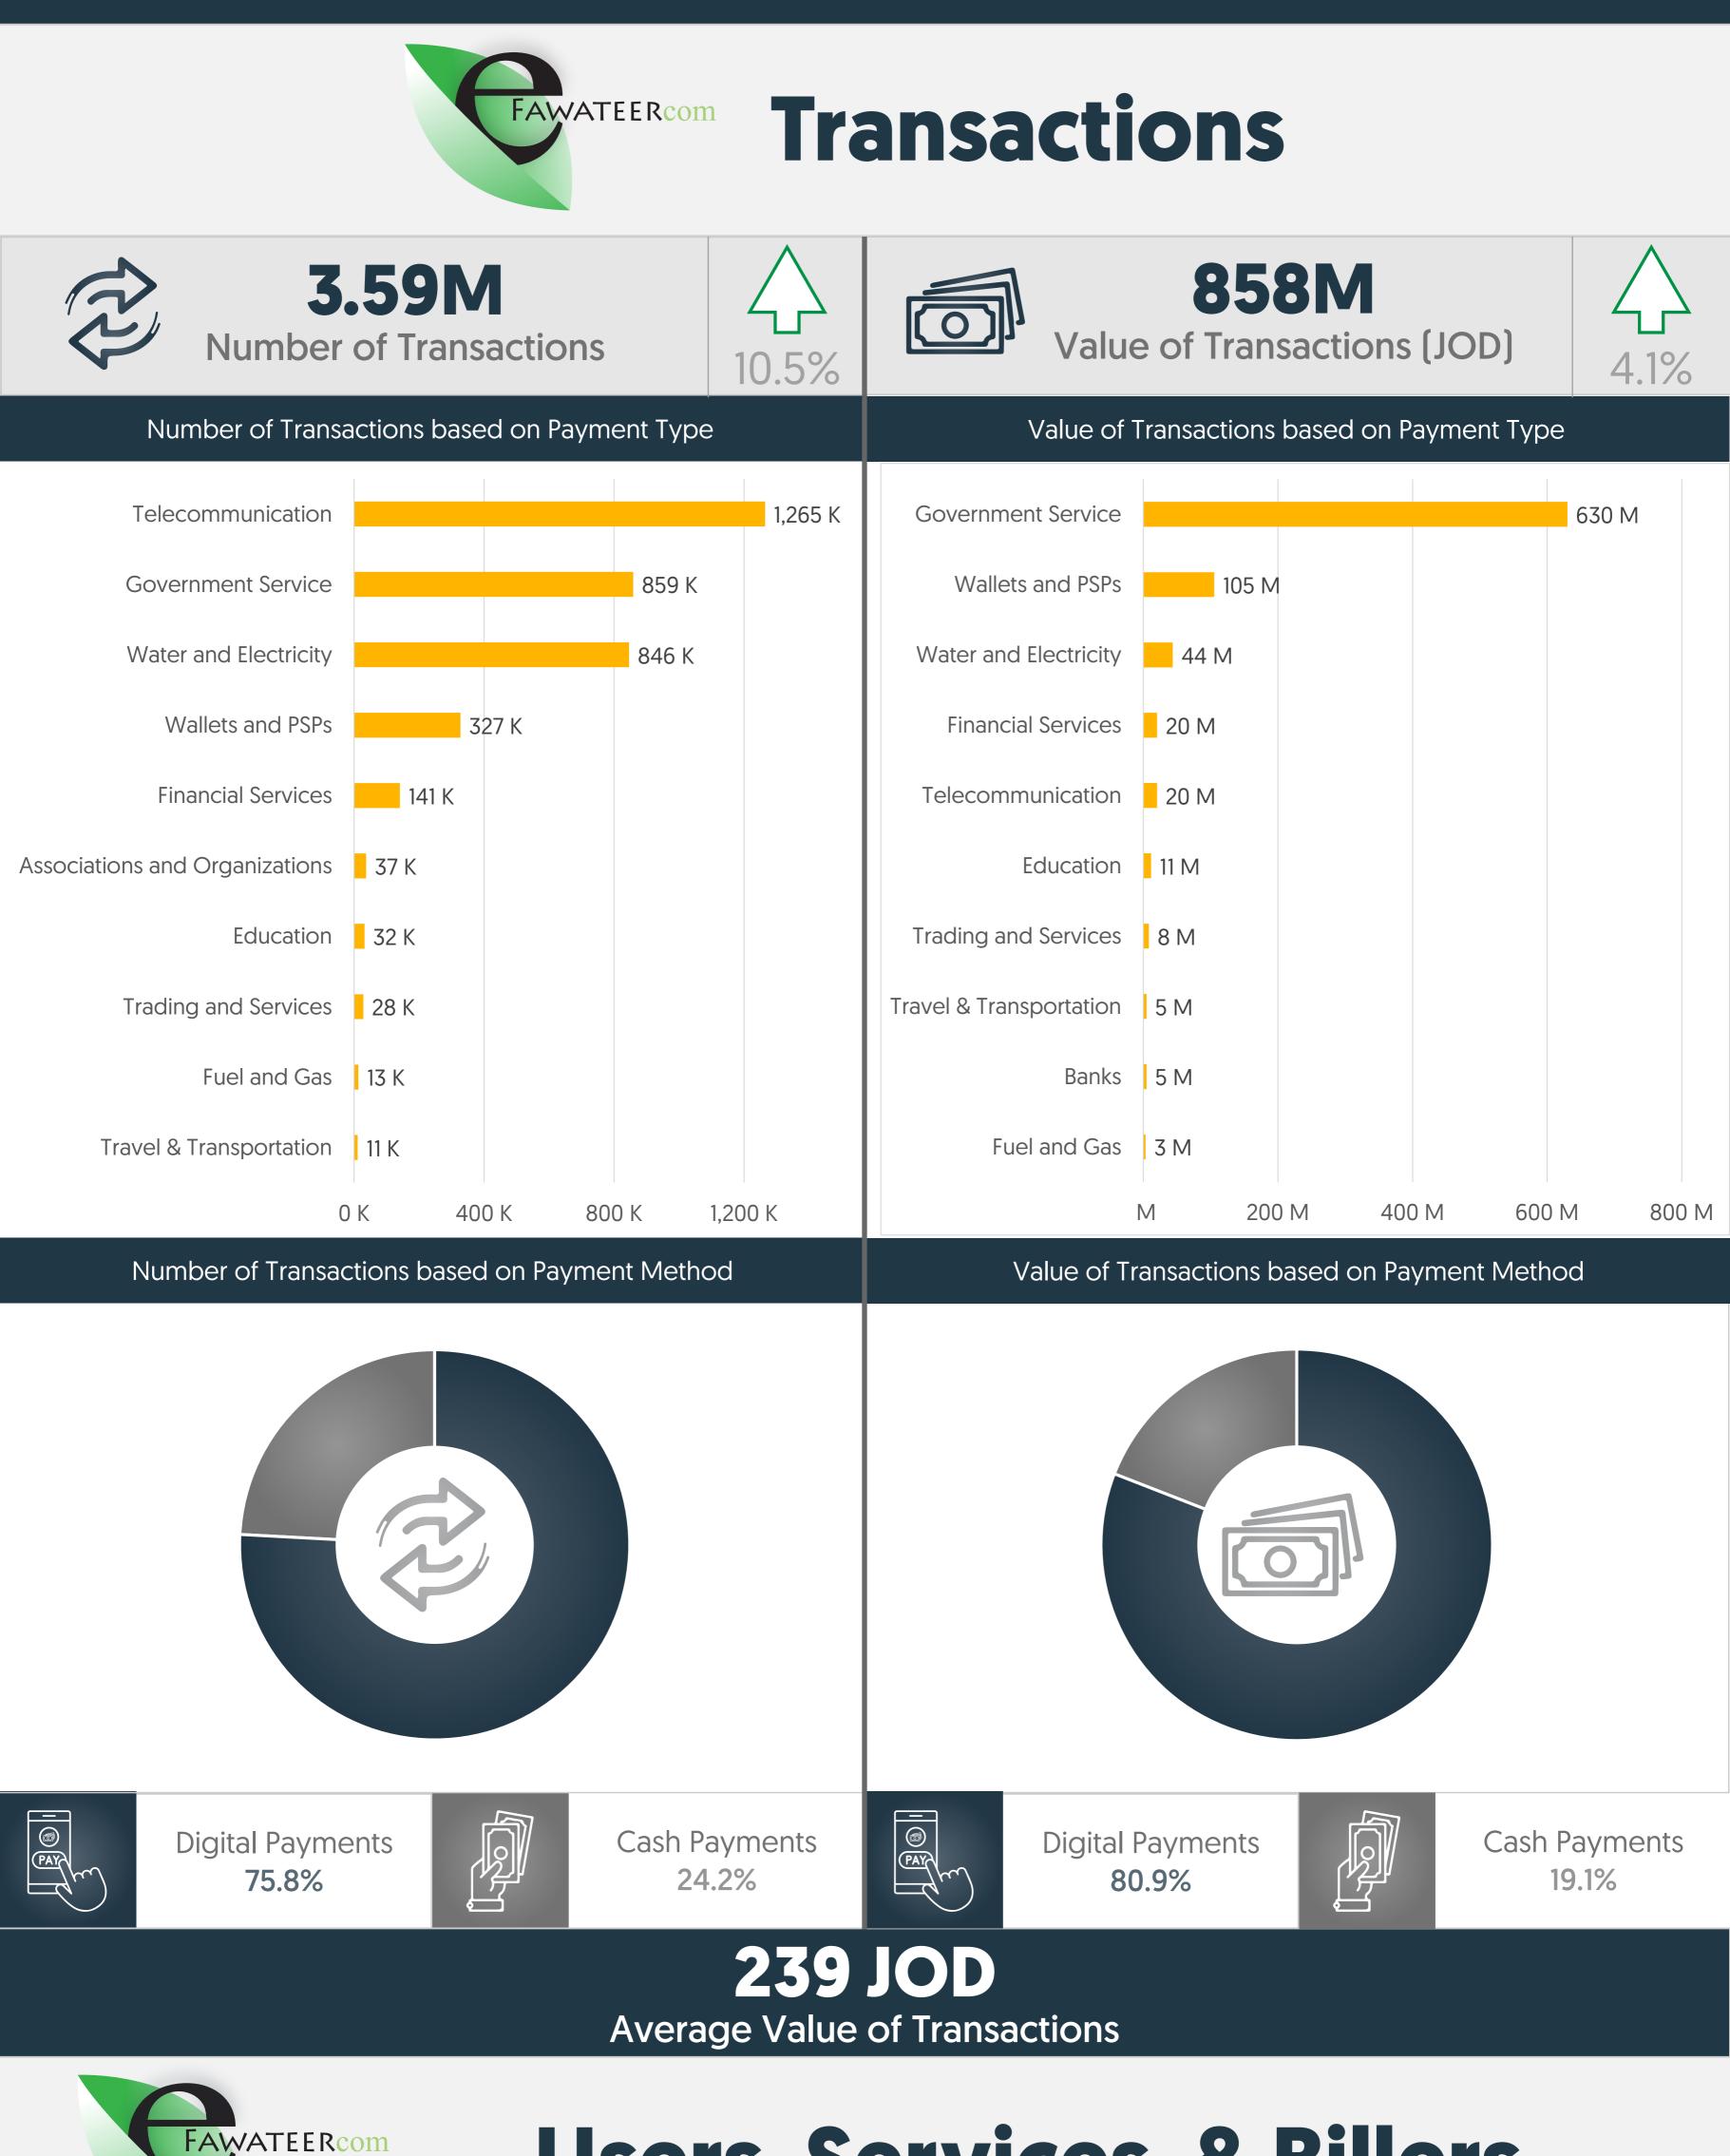

|
| rurenases      | QR Purchases                                 | 4%               |                                    | QR Purchases                                 | 16%       |  |  |  |
| Cash In        | Agent/Teller                                 | 94%              | Cash In                            | Agent/Teller                                 | 96%       |  |  |  |
|                | ATM/Kiosk                                    | 6%               |                                    | ATM/Kiosk 4                                  |           |  |  |  |
|                |                                              |                  | <b>5 JOD</b><br>ey Transfer Transa | actions                                      |           |  |  |  |

# March-2022







## March-2022







### Users, Services, & Billers