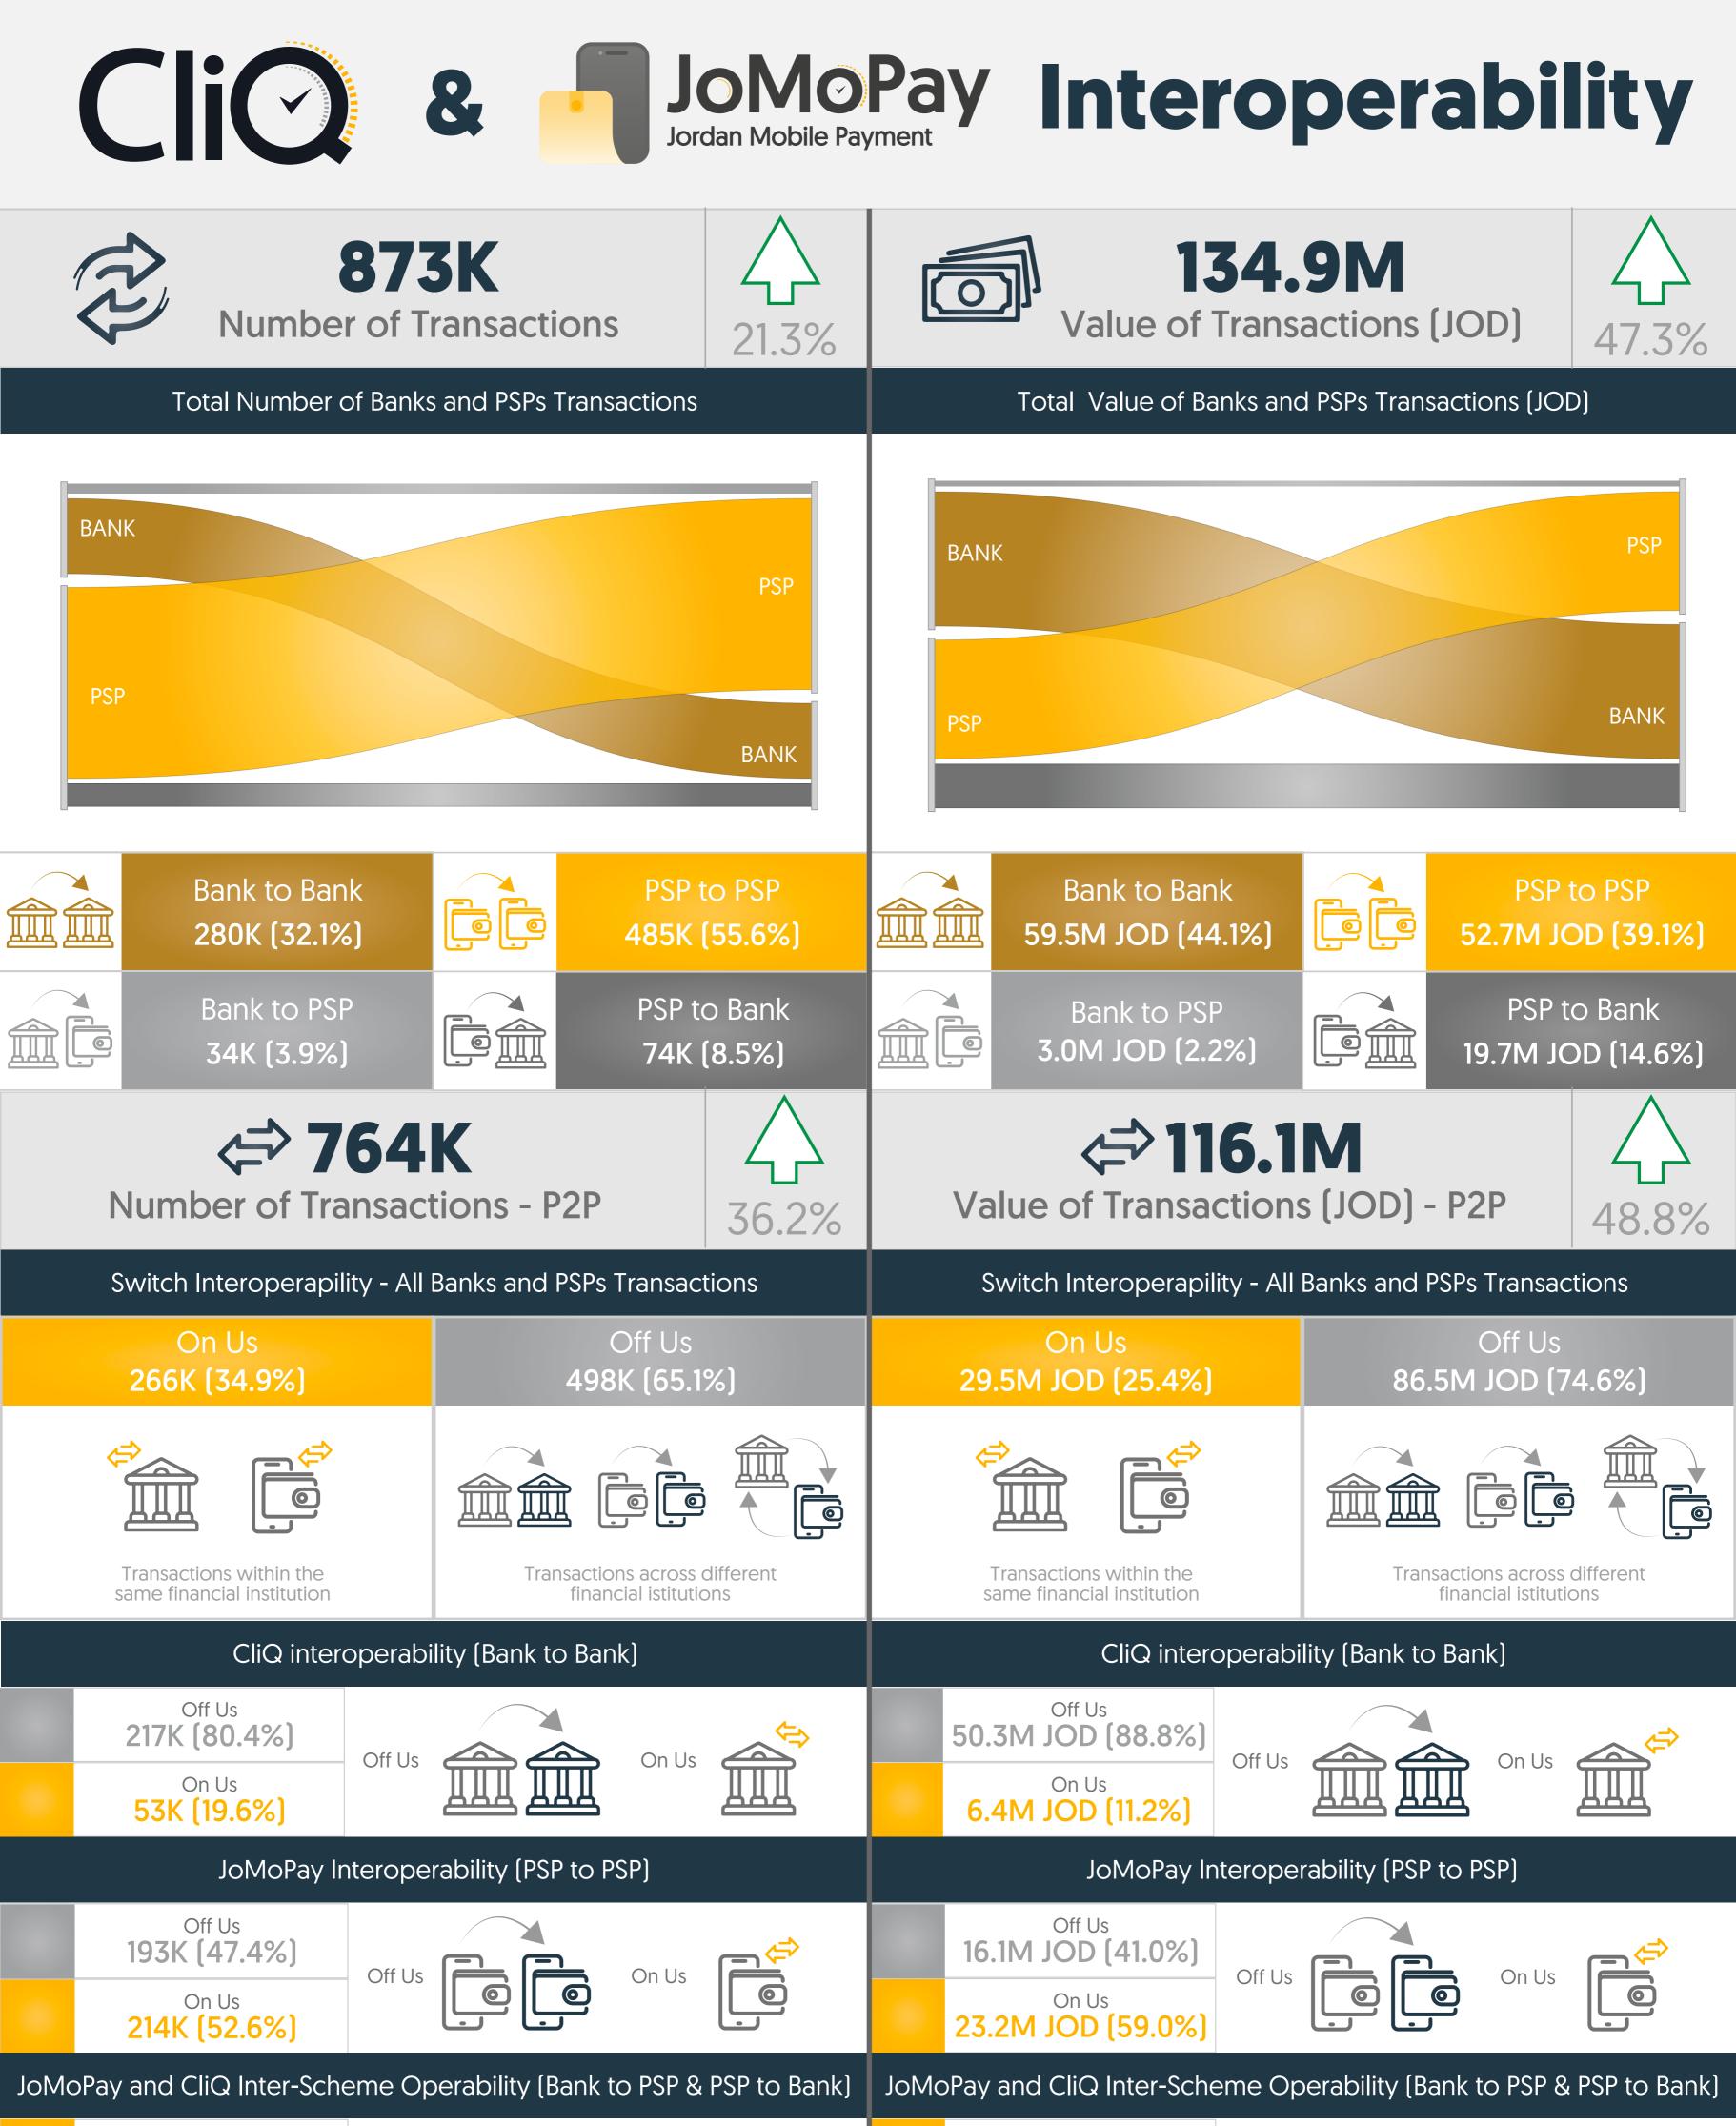

|           |  |  |  |
| rurenases      | QR Purchases                                 | 4%               |                                    | QR Purchases                                 | 16%       |  |  |  |
| Cash In        | Agent/Teller                                 | 94%              | Cash In                            | Agent/Teller                                 | 96%       |  |  |  |
|                | ATM/Kiosk                                    | 6%               |                                    | ATM/Kiosk 4                                  |           |  |  |  |
|                |                                              |                  | <b>5 JOD</b><br>ey Transfer Transa | actions                                      |           |  |  |  |

# March-2022







## March-2022







### Users, Services, & Billers