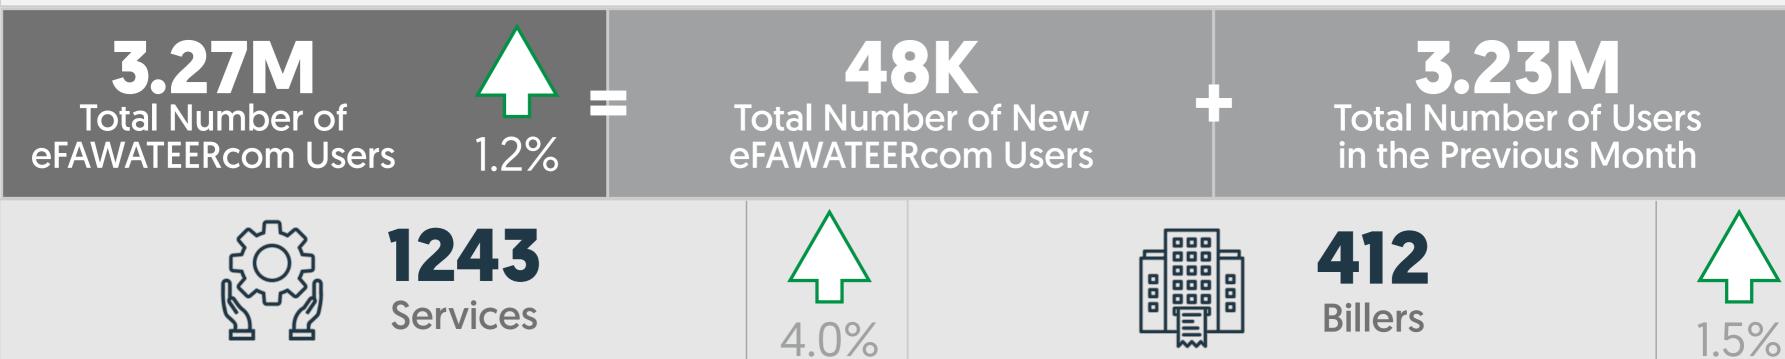

| 4%               |                                    | QR Purchases                                 | 16%       |  |  |  |
| Cash In        | Agent/Teller                                 | 94%              | Cash In                            | Agent/Teller                                 | 96%       |  |  |  |
|                | ATM/Kiosk                                    | 6%               |                                    | ATM/Kiosk 4                                  |           |  |  |  |
|                |                                              |                  | <b>5 JOD</b><br>ey Transfer Transa | actions                                      |           |  |  |  |

# March-2022







## March-2022







### Users, Services, & Billers