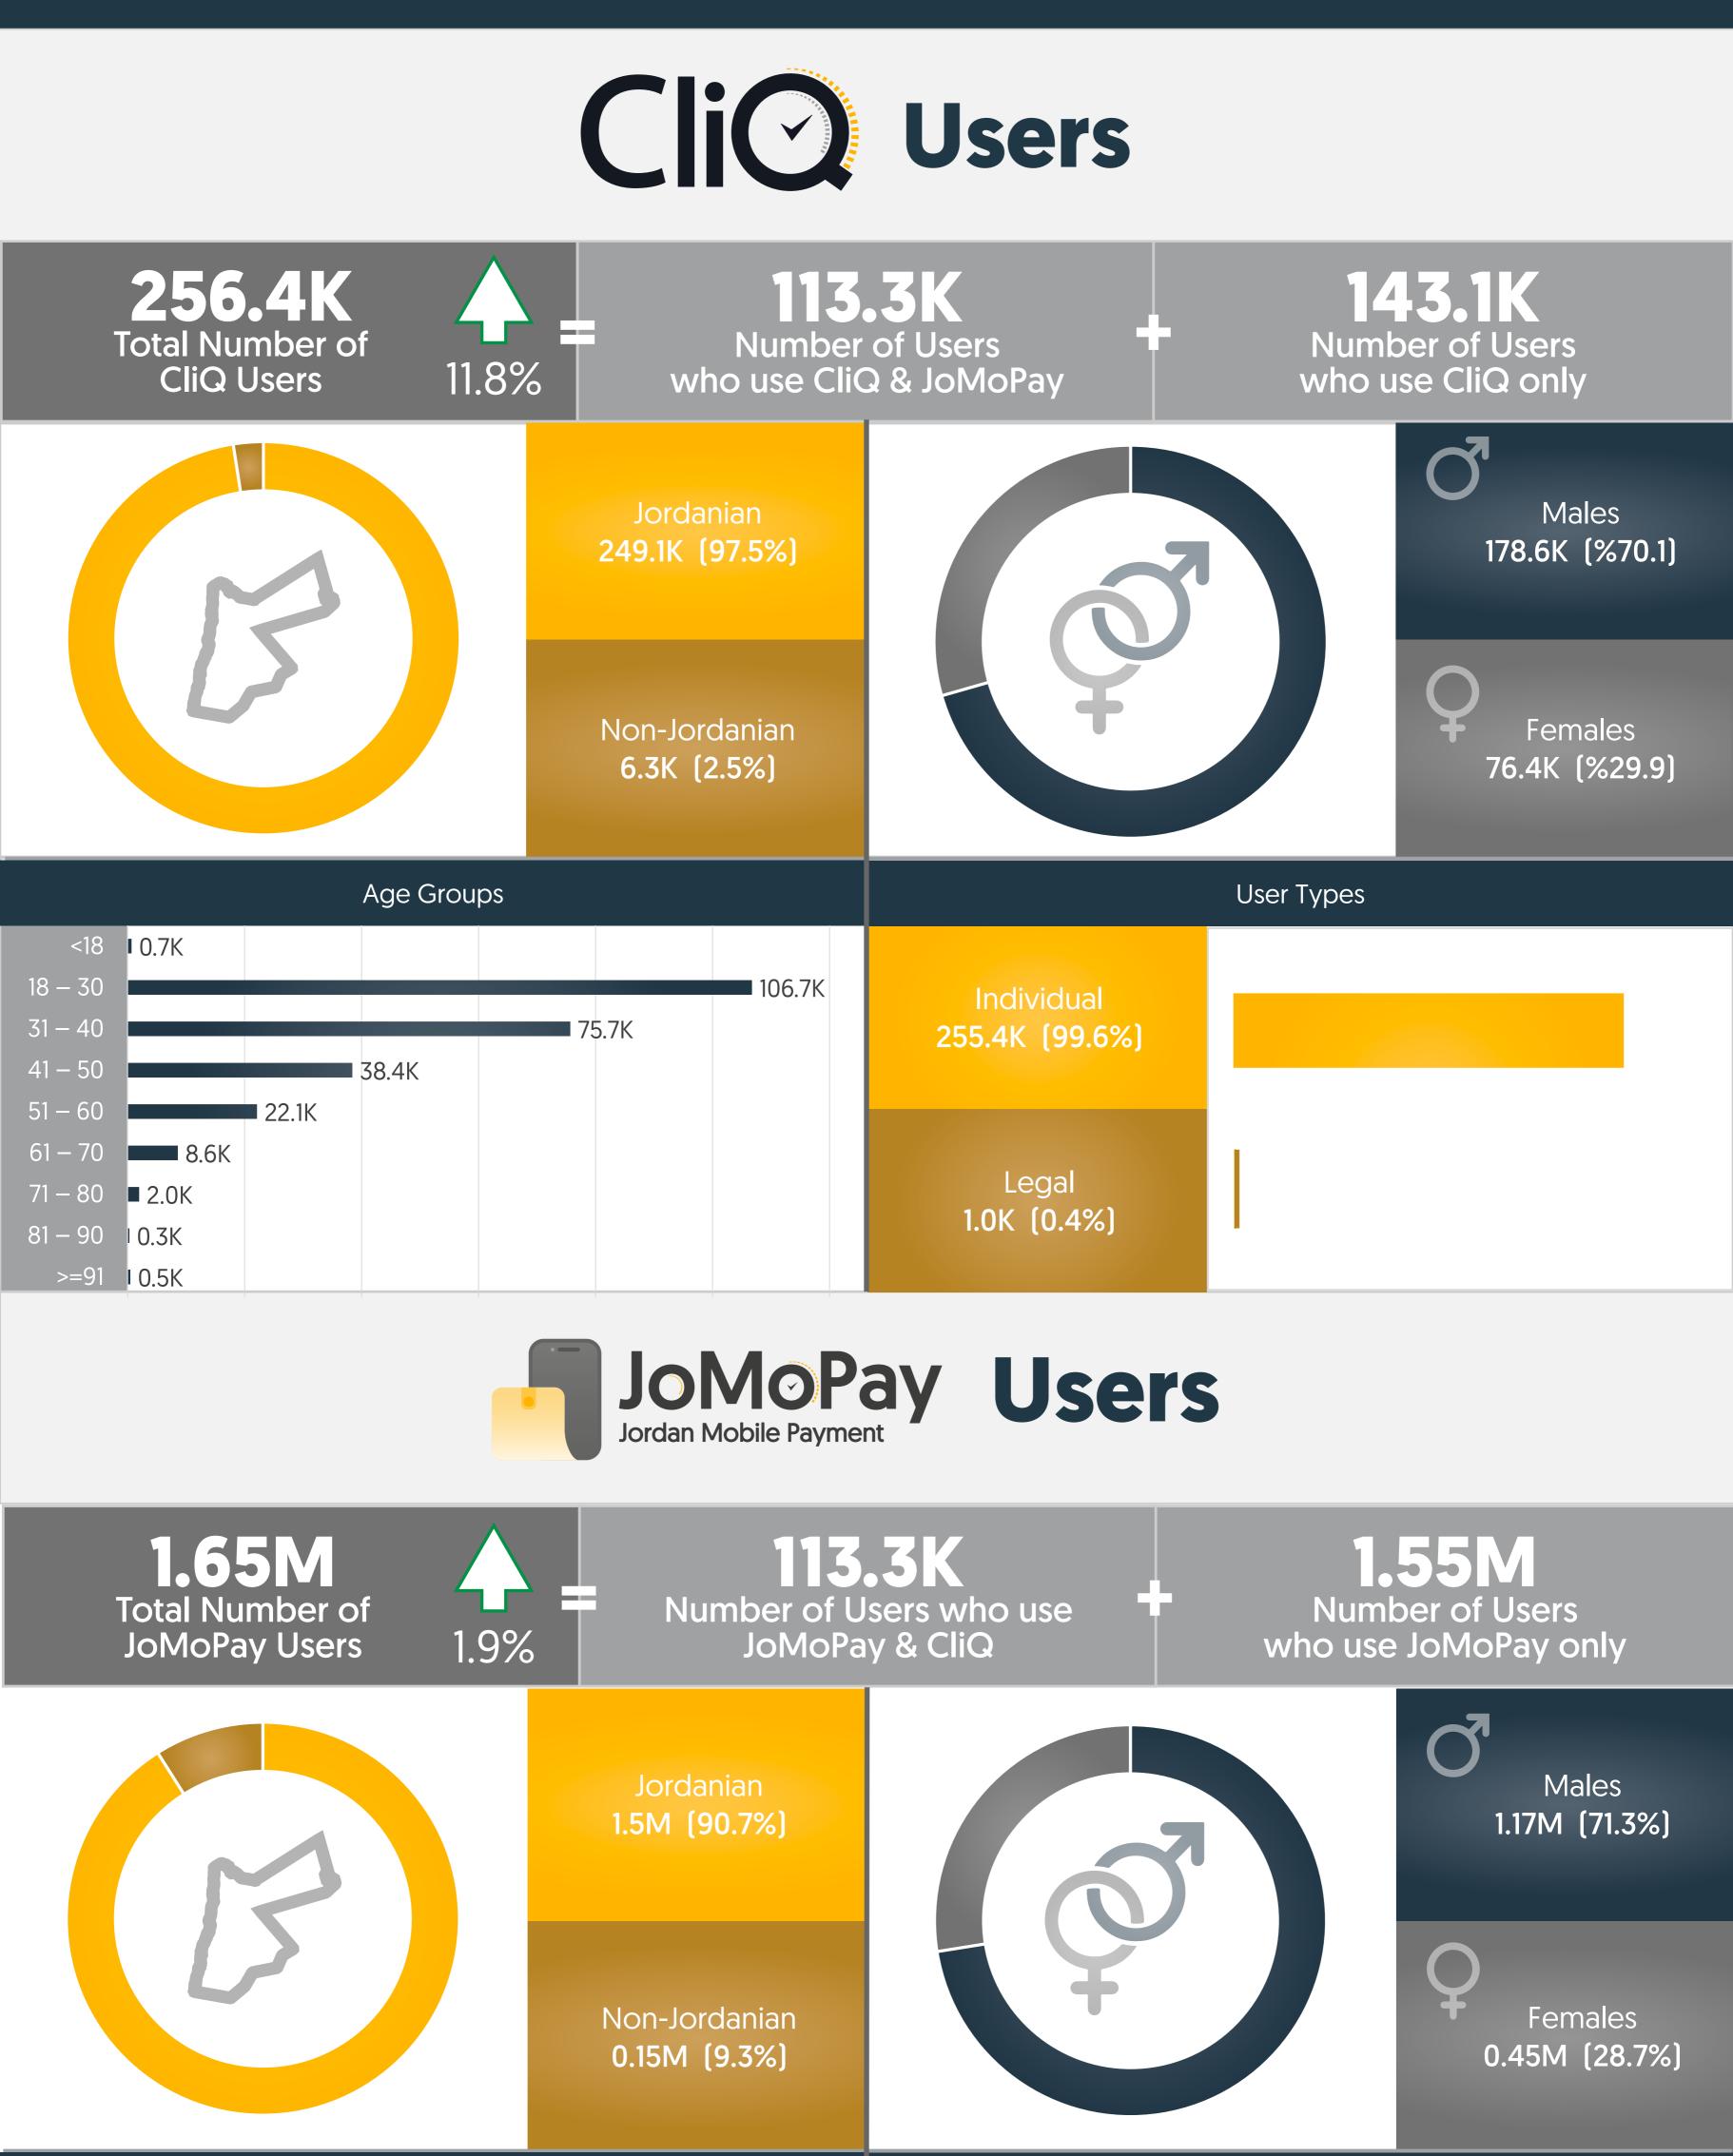

## March-2022





### Age Groups

#### Wallet Types



Personal Wallet 1,829K (99.7%)

Merchant Wallet 3.8K (0.2%)

Agent Wallet 1.4K (0.1%)

Business Wallet 0.56K (0%)









|  | Purchases  | Purchases<br>99.4% |  |             | Purchases                | Purchases 99.4% |
|--|------------|--------------------|--|-------------|--------------------------|-----------------|
|  | 16K (5.2%) | QR Purchases 0.4%  |  | 3.4M (5.5%) | QR Purchases <b>0.4%</b> |                 |
|  |            |                    |  |             |                          |                 |

### **199.2 JOD** Average Value of Money Transfer Transactions

|                | Jordan Mobile Paym                           | ay               | Transactions                       |                                              |