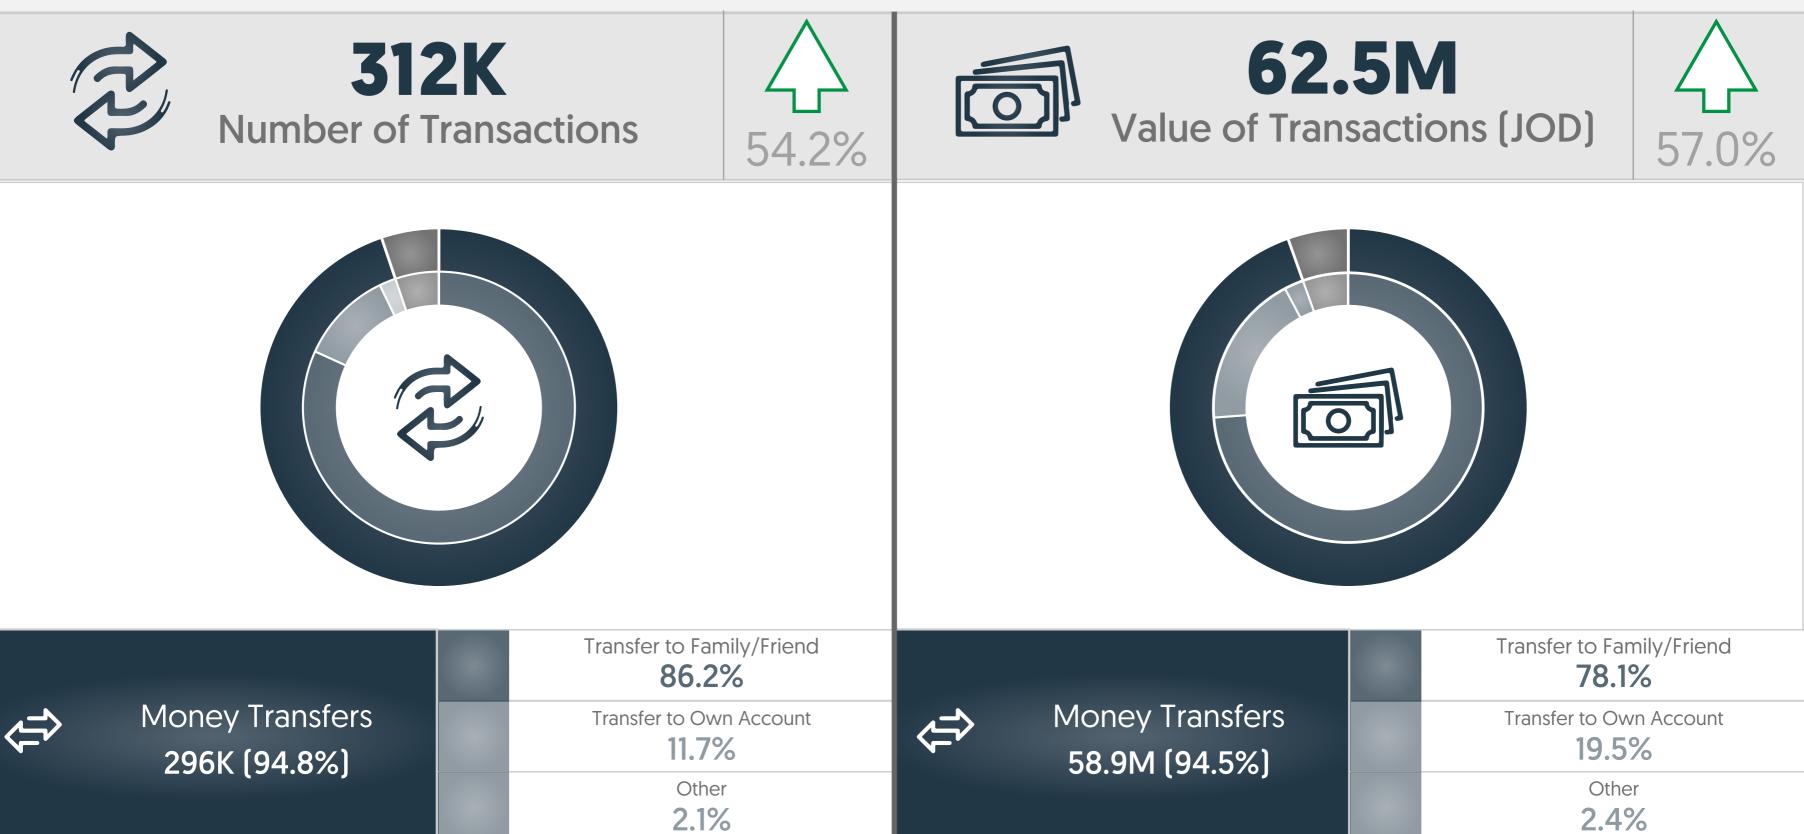

### **199.2 JOD** Average Value of Money Transfer Transactions

|                | Jordan Mobile Paym                           | ay               | Transactions                       |                                              |           |  |  |  |
|----------------|----------------------------------------------|------------------|------------------------------------|----------------------------------------------|-----------|--|--|--|
| <b>Nur</b>     | <b>559K</b><br>nber of Transactions          | <u>ک</u><br>8.3% | Con Value                          | <b>72.4M</b><br>e of Transactions (JOD)      | <br>39.8% |  |  |  |
|                | Money Tr<br>468K (8                          |                  |                                    | Honey Tr<br>57.1M JOD                        |           |  |  |  |
|                | Cash<br>42K (7                               |                  |                                    | Cash<br>11.6M JOD                            |           |  |  |  |
|                | Purch<br>55 35K (6                           |                  |                                    | Purcha<br>1.3M JOE                           |           |  |  |  |
|                | Cash<br>16K (2                               |                  |                                    | Cash<br>2.5M JOD                             |           |  |  |  |
|                | Transfer to Friend/Family                    | 79%              |                                    | Transfer to Friend/Family 63%                |           |  |  |  |
| Money Transfer | Salary/Bonus/Dividends                       | 9%<br>4%         | Money Transfer                     | Salary/Bonus/Dividends                       | 8%<br>5%  |  |  |  |
|                | Aid/Charity/Grant<br>Transfer to Own Account | 4%               |                                    | Aid/Charity/Grant<br>Transfer to Own Account | 5%        |  |  |  |
|                | Loan/Loan Installment                        | 3%               |                                    | Loan/Loan Installment                        | 19%       |  |  |  |
|                | Agent/Teller                                 | 71%              |                                    | Agent/Teller 842                             |           |  |  |  |
| Cash Out —     | ATM/Kiosk                                    | 29%              | Cash Out ——                        | ATM/Kiosk                                    | 16%       |  |  |  |
| Purchases      | Purchases                                    | 96%              | Purchases —                        | Purchases 849                                |           |  |  |  |
| rurenases      | QR Purchases                                 | 4%               |                                    | QR Purchases                                 | 16%       |  |  |  |
| Cash In        | Agent/Teller                                 | 94%              | Cash In                            | Agent/Teller                                 | 96%       |  |  |  |
|                | ATM/Kiosk                                    | 6%               |                                    | ATM/Kiosk 4                                  |           |  |  |  |
|                |                                              |                  | <b>5 JOD</b><br>ey Transfer Transa | actions                                      |           |  |  |  |