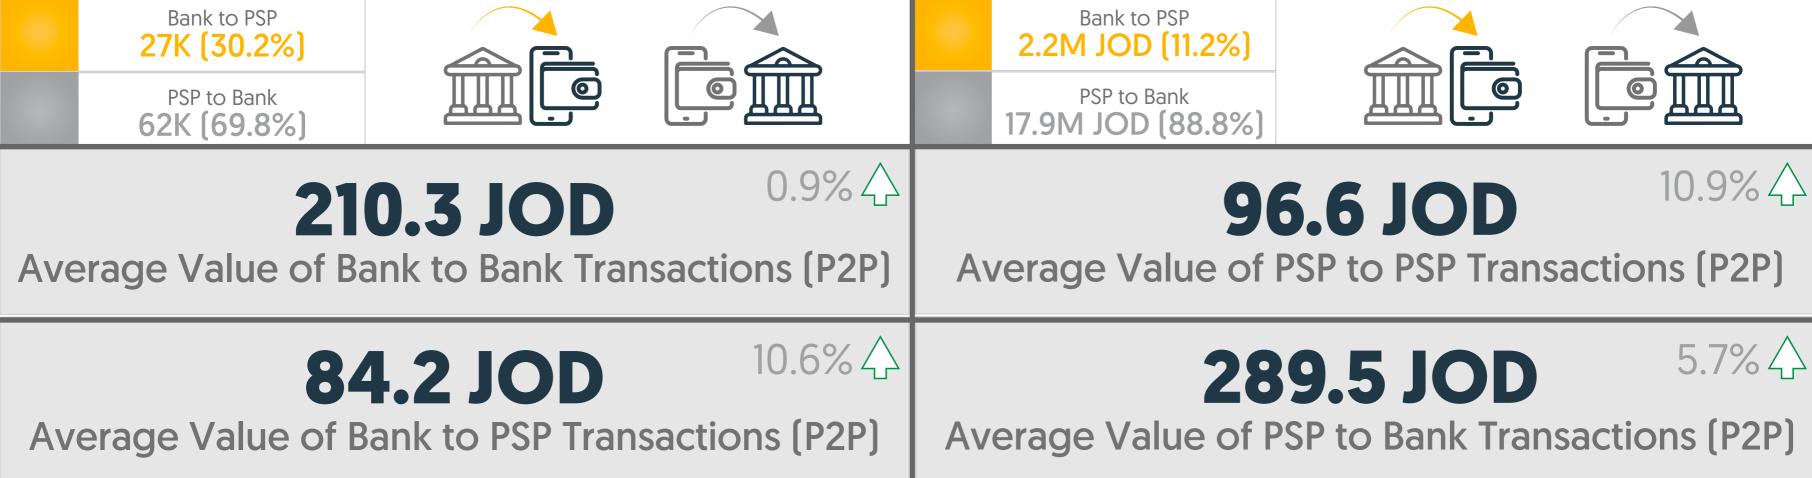

### **199.2 JOD** Average Value of Money Transfer Transactions

|                | Jordan Mobile Paym                           | ay               | Transactions                       |                                              |           |  |  |  |
|----------------|----------------------------------------------|------------------|------------------------------------|----------------------------------------------|-----------|--|--|--|
| <b>Nur</b>     | <b>559K</b><br>nber of Transactions          | <u>ک</u><br>8.3% | Con Value                          | <b>72.4M</b><br>e of Transactions (JOD)      | <br>39.8% |  |  |  |
|                | Money Tr<br>468K (8                          |                  |                                    | Honey Tr<br>57.1M JOD                        |           |  |  |  |
|                | Cash<br>42K (7                               |                  |                                    | Cash<br>11.6M JOD                            |           |  |  |  |
|                | Purch<br>55 35K (6                           |                  |                                    | Purcha<br>1.3M JOE                           |           |  |  |  |
|                | Cash<br>16K (2                               |                  |                                    | Cash<br>2.5M JOD                             |           |  |  |  |
|                | Transfer to Friend/Family                    | 79%              |                                    | Transfer to Friend/Family 63%                |           |  |  |  |
| Money Transfer | Salary/Bonus/Dividends                       | 9%<br>4%         | Money Transfer                     | Salary/Bonus/Dividends                       | 8%<br>5%  |  |  |  |
|                | Aid/Charity/Grant<br>Transfer to Own Account | 4%               |                                    | Aid/Charity/Grant<br>Transfer to Own Account | 5%        |  |  |  |
|                | Loan/Loan Installment                        | 3%               |                                    | Loan/Loan Installment                        | 19%       |  |  |  |
|                | Agent/Teller                                 | 71%              |                                    | Agent/Teller 842                             |           |  |  |  |
| Cash Out —     | ATM/Kiosk                                    | 29%              | Cash Out ——                        | ATM/Kiosk                                    | 16%       |  |  |  |
| Purchases      | Purchases                                    | 96%              | Purchases —                        | Purchases 849                                |           |  |  |  |
| rurenases      | QR Purchases                                 | 4%               |                                    | QR Purchases                                 | 16%       |  |  |  |
| Cash In        | Agent/Teller                                 | 94%              | Cash In                            | Agent/Teller                                 | 96%       |  |  |  |
|                | ATM/Kiosk                                    | 6%               |                                    | ATM/Kiosk 4                                  |           |  |  |  |
|                |                                              |                  | <b>5 JOD</b><br>ey Transfer Transa | actions                                      |           |  |  |  |