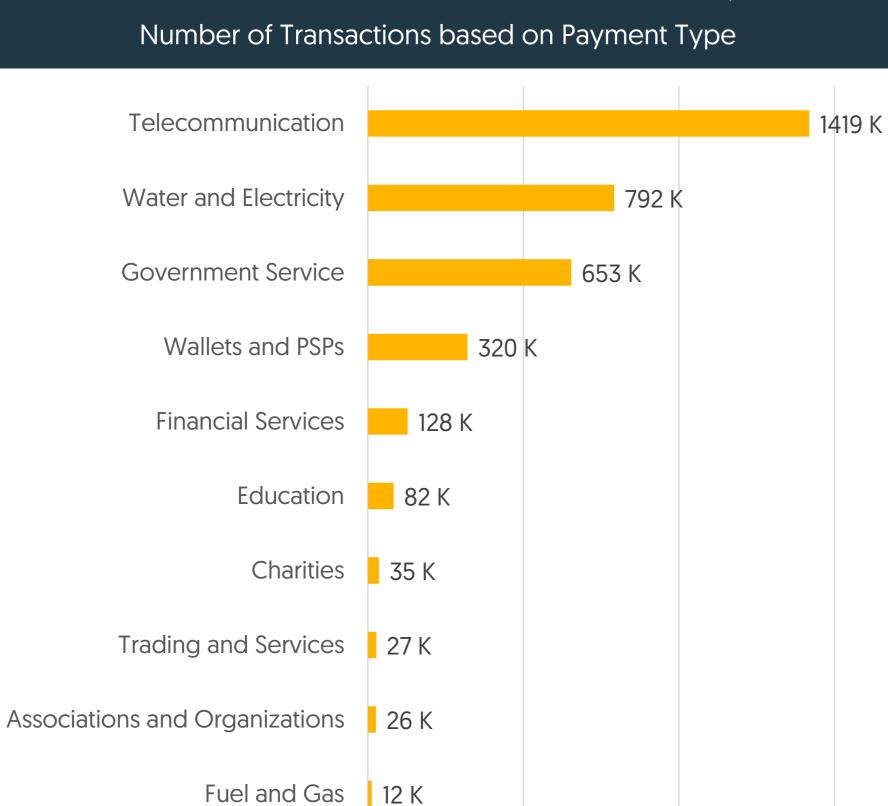

#### **Transactions**

**3.54M**Number of Transactions

**828M**Value of Transactions (JOD)

Number of Transactions based on Payment Method

500 K

1000 K

1500 K

Value of Transactions based on Payment Method