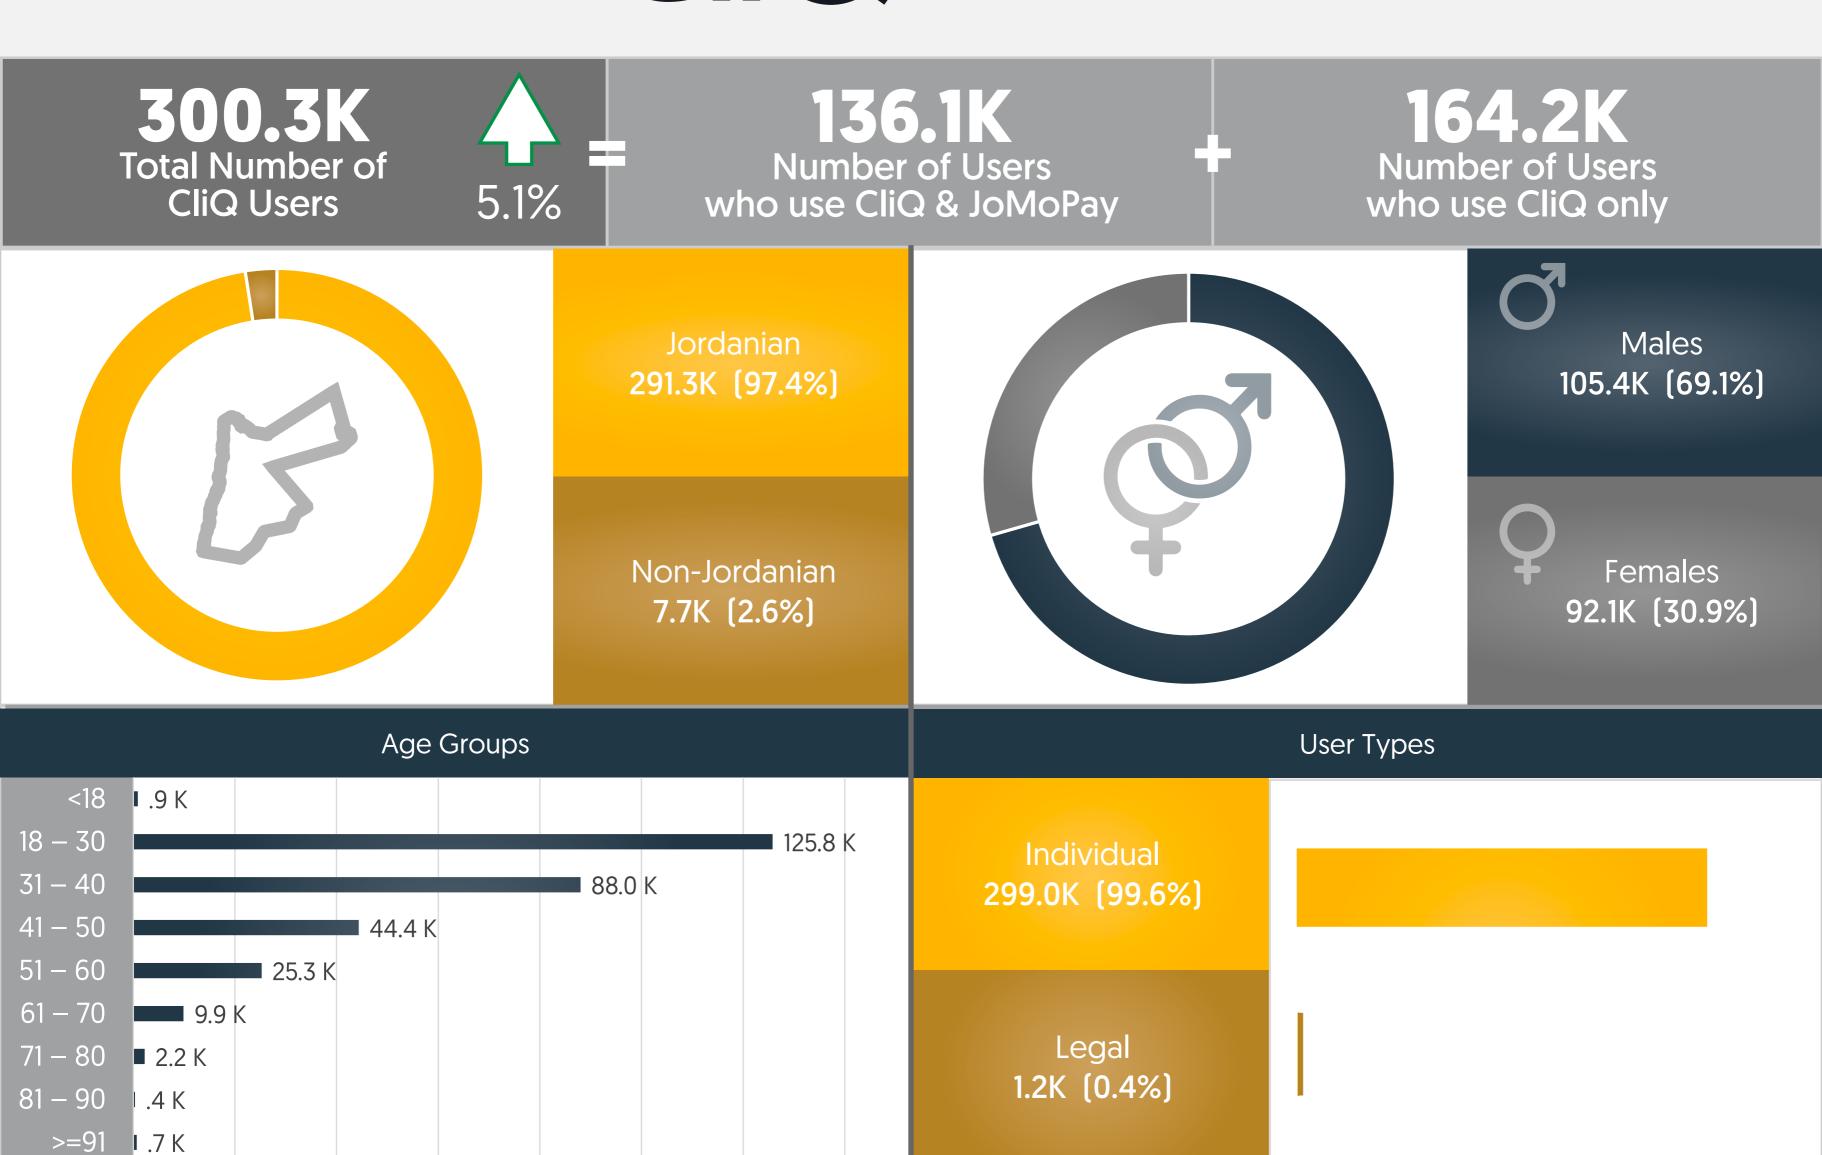

# Cli Users

3.8K (0.2%)

Agent Wallet

1.4K (0.1%)

**Business Wallet** 

0.6K [0%]

■ 336.2 K

202.9 K

51 - 60

61 - 70

71 - 80

81 - 90

>=91

64.6 K

28. K

■ 8.8 K

■ 17.1 K