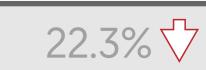

Average Value of PSP to PSP Transactions (P2P)

92.2 **JOD** 

1.3%

Average Value of PSP to Bank Transactions (P2P)

90.1 **JOD** 

18.5% 🗸

260.6 JOD

Average Value of Bank to PSP Transactions (P2P)