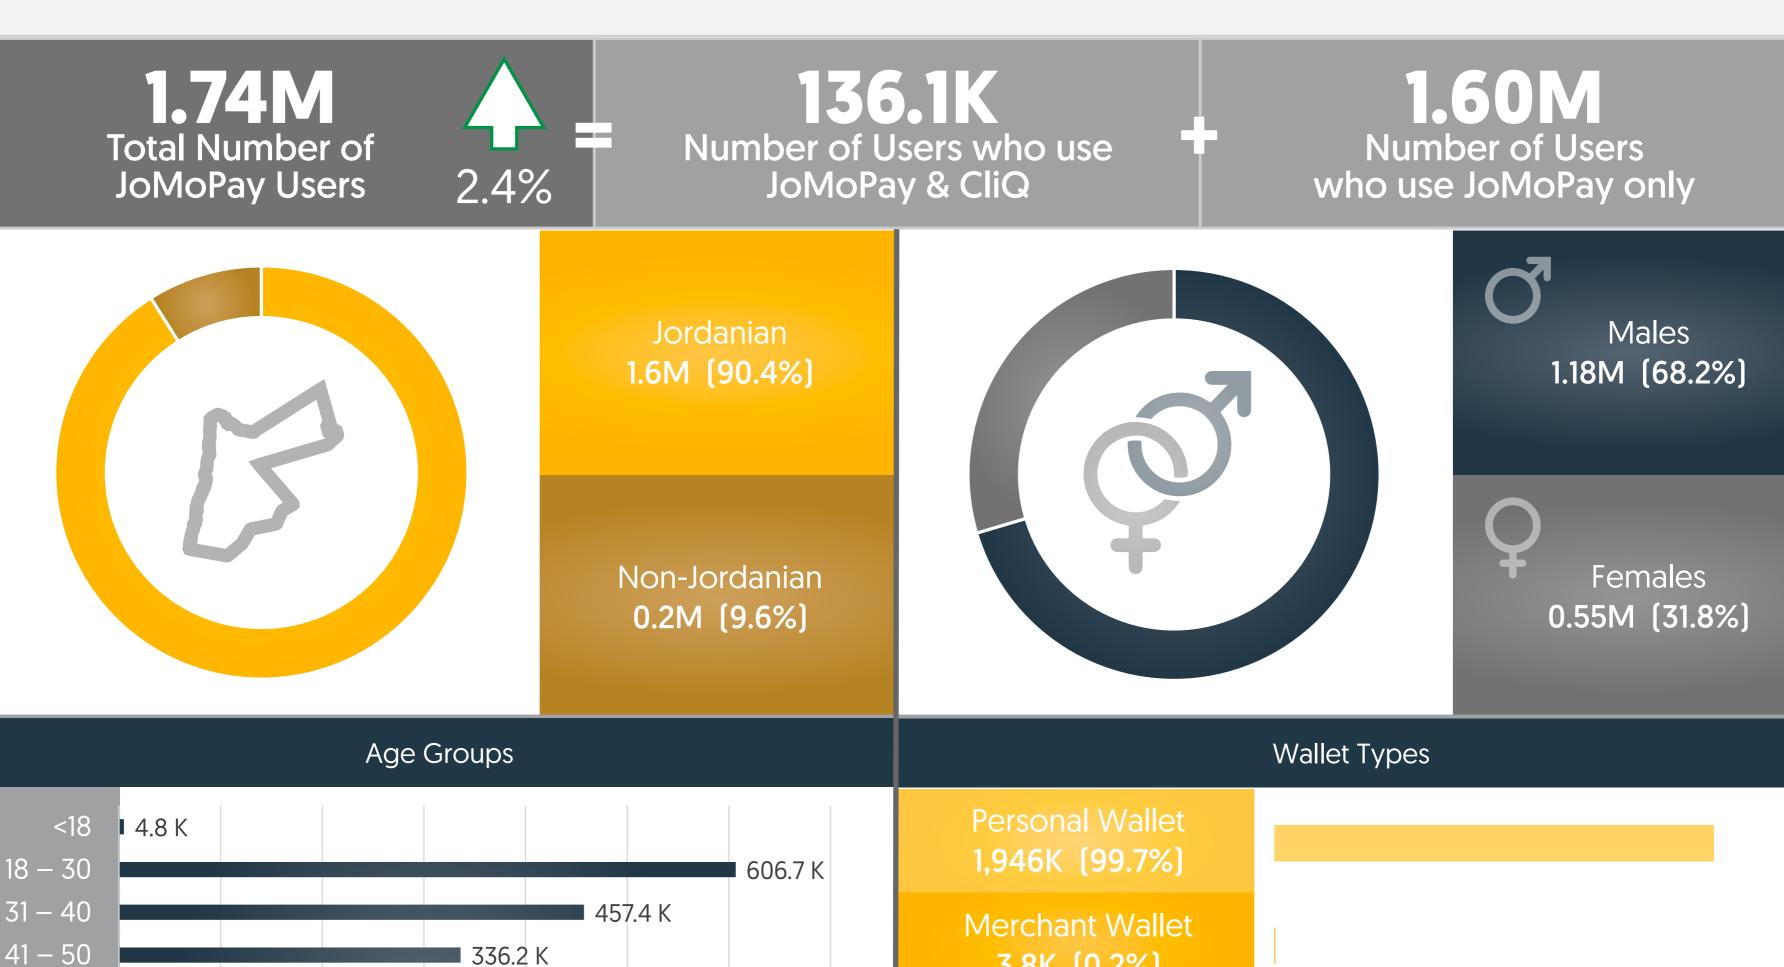

# Cli Users

3.8K (0.2%)

Agent Wallet

1.4K (0.1%)

**Business Wallet** 

0.6K [0%]

■ 336.2 K

202.9 K

51 - 60

61 - 70

71 - 80

81 - 90

>=91

64.6 K

28. K

■ 8.8 K

■ 17.1 K