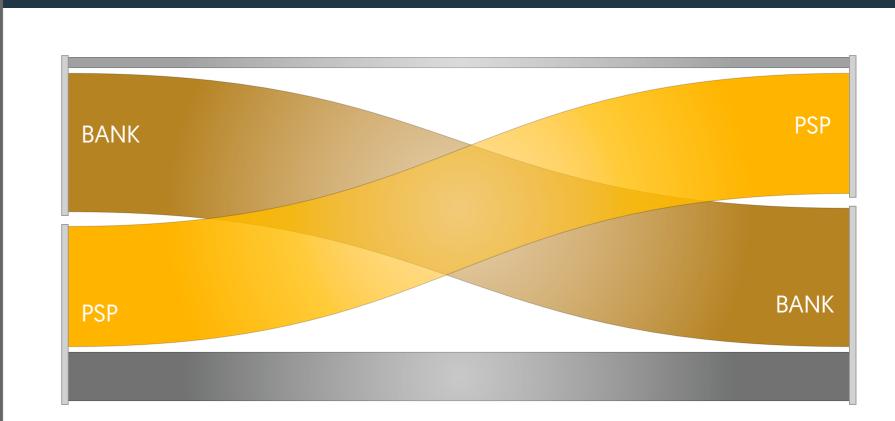

CliQ interoperability (Bank to Bank)

Off Us 259K (79.3%) On Us

68K (20.7%)

On Us

Off Us 56.7M JOD (86.8%)

CliQ interoperability (Bank to Bank)

On Us

JoMoPay Interoperability (PSP to PSP)

Off Us 258K (49.2%) On Us 266K (50.8%)

JoMoPay Interoperability (PSP to PSP)

Off Us 21.7M JOD (45.9%) On Us 25.6M JOD (54.1%)

On Us

8.6M JOD (13.2%)

On Us

JoMoPay and CliQ Inter-Scheme Operability (Bank to PSP & PSP to Bank)

JoMoPay and CliQ Inter-Scheme Operability (Bank to PSP & PSP to Bank)

Bank to PSP 48K [36.5%] PSP to Bank 84K (63.5%)

Bank to PSP 4.4M JOD (16.9%)

199.8 **JOD** 

Average Value of Bank to Bank Transactions (P2P)