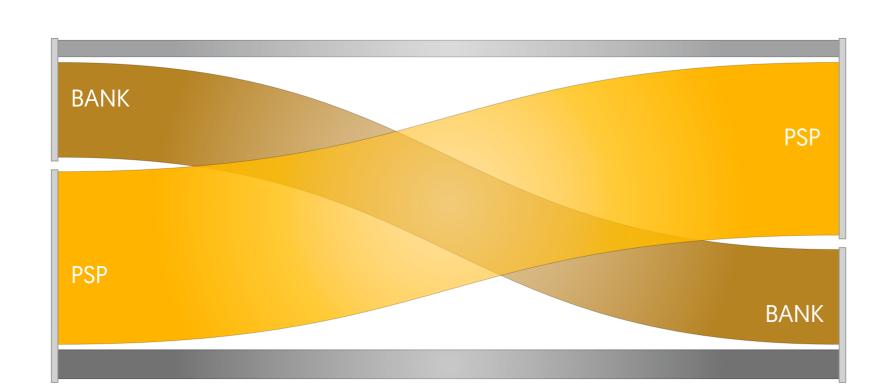

♦ 138.8M Value of Transactions (JOD) - P2P

Switch Interoperapility - All Banks and PSPs Transactions

On Us 334K (34.0%)

Transactions within the

same financial institution

Off Us 649K (66.0%)

Transactions across different

financial istitutions

On Us

34M JOD [24.6%]

Off Us

Switch Interoperapility - All Banks and PSPs Transactions

Transactions within the same financial institution Transactions across different financial istitutions