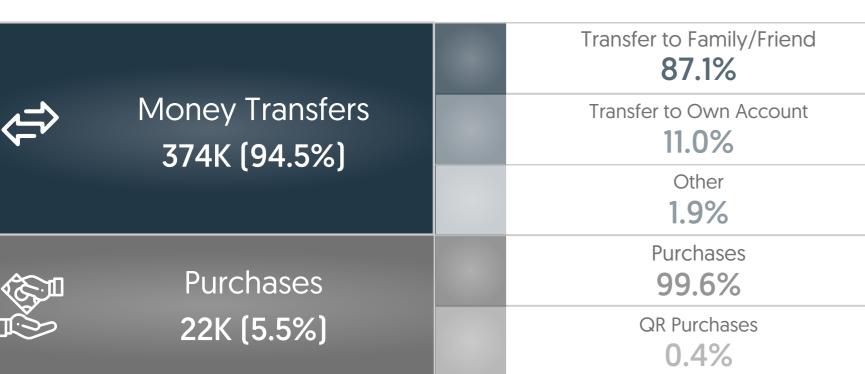

## Ci Transactions

396K **Number of Transactions** 

74.0M Value of Transactions (JOD)

|          |                                | Transfer to Family/Friend 79.1% |  |
|----------|--------------------------------|---------------------------------|--|
| <b>₹</b> | 69.7 <b>M (94.1%)</b>          | Transfer to Own Account 18.8%   |  |
|          |                                | Other <b>2.1%</b>               |  |
|          | Purchases<br><b>44M (5.9%)</b> | Purchases 99.7%                 |  |
|          |                                | QR Purchases 0.3%               |  |