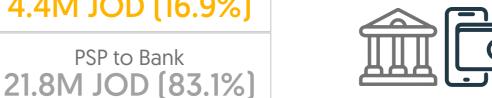

JoMoPay and CliQ Inter-Scheme Operability (Bank to PSP & PSP to Bank)

Bank to PSP 48K [36.5%] PSP to Bank 84K (63.5%)

Bank to PSP 4.4M JOD (16.9%)

199.8 **JOD** 

Average Value of Bank to Bank Transactions (P2P)