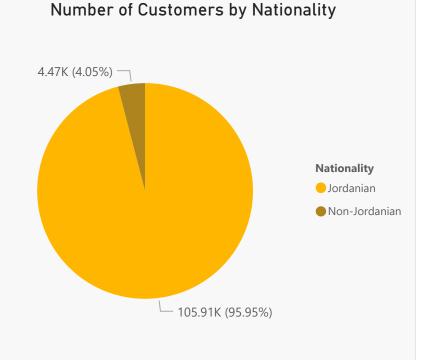

# CliQ Report - July 2021



### Participants offering services to their customers



































## CliQ Report - July 2021



25.79K

**New Customers** 

110.39K

**Total Number of Customers** 







93,560

Number of Transactions

23.6M
Value of Transactions (JOD)

252

Average Value of Transactions (JOD)



### JoMoPay Report - July 2021



### Mobile Payment Service Providers (mPSPs)















#### Banks























### JoMoPay Report - July 2021



2.39M **1**23.8%

ncrease from the

283M

67.4%

Average Value of Transactions (JOD)

Total Value of Transactions (JOD)

Increase from the Previous Month

Interoperability Index (Money Transfers)



Number of Transactions by Payment Type (Top 10)



#### Total Value by Payment Type (Top 10) (JOD)





### JoMoPay Report - July 2021



1.55M

Refugees

2,295

Total Number of Agents

3,992

**Total Number of Merchants** 



National Number 1,354,204 (94.86%)