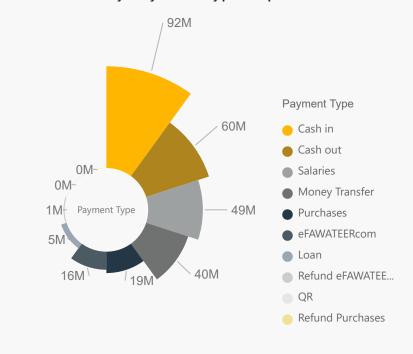

# CliQ Report - July 2021



### Participants offering services to their customers



































## CliQ Report - July 2021



25.79K

**New Customers** 

110.39K

**Total Number of Customers** 







93,560

Number of Transactions

23.6M
Value of Transactions (JOD)

252

Average Value of Transactions (JOD)



### JoMoPay Report - July 2021



### Mobile Payment Service Providers (mPSPs)















#### Banks























### JoMoPay Report - July 2021



2.39M **1**23.8%

ncrease from the

283M

67.4%

Average Value of Transactions (JOD)

Total Value of Transactions (JOD)

Increase from the Previous Month

Interoperability Index (Money Transfers)



Number of Transactions by Payment Type (Top 10)



#### Total Value by Payment Type (Top 10) (JOD)





### JoMoPay Report - July 2021



1.55M

Refugees

2,295

Total Number of Agents

3,992

**Total Number of Merchants** 



National Number 1,354,204 (94.86%)