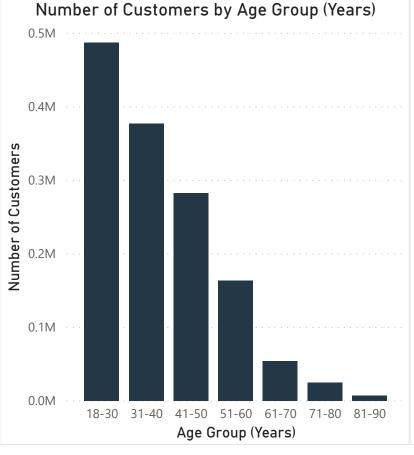

w Customers** 

110.39K

**Total Number of Customers** 







93,560

Number of Transactions

23.6M
Value of Transactions (JOD)

252

Average Value of Transactions (JOD)



### JoMoPay Report - July 2021



### Mobile Payment Service Providers (mPSPs)















#### Banks























### JoMoPay Report - July 2021



2.39M **1**23.8%

ncrease from the

283M

67.4%

Average Value of Transactions (JOD)

Total Value of Transactions (JOD)

Increase from the Previous Month

Interoperability Index (Money Transfers)



Number of Transactions by Payment Type (Top 10)



#### Total Value by Payment Type (Top 10) (JOD)





### JoMoPay Report - July 2021



1.55M

Refugees

2,295

Total Number of Agents

3,992

**Total Number of Merchants** 



National Number 1,354,204 (94.86%)