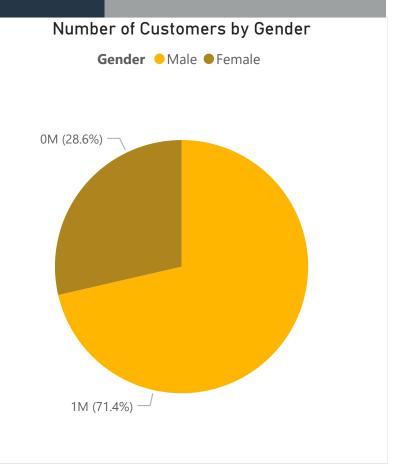

Customers** 

110.39K

**Total Number of Customers** 







93,560

Number of Transactions

23.6M
Value of Transactions (JOD)

252

Average Value of Transactions (JOD)



### JoMoPay Report - July 2021



### Mobile Payment Service Providers (mPSPs)















#### Banks























### JoMoPay Report - July 2021



2.39M **1**23.8%

ncrease from the

283M

67.4%

Average Value of Transactions (JOD)

Total Value of Transactions (JOD)

Increase from the Previous Month

Interoperability Index (Money Transfers)



Number of Transactions by Payment Type (Top 10)



#### Total Value by Payment Type (Top 10) (JOD)





### JoMoPay Report - July 2021



1.55M

Refugees

2,295

Total Number of Agents

3,992

**Total Number of Merchants** 



National Number 1,354,204 (94.86%)