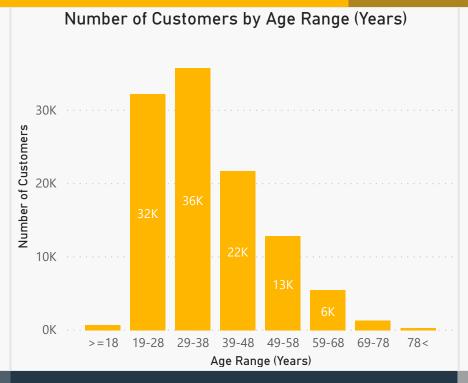

# CliQ Report - July 2021



### Participants offering services to their customers



































## CliQ Report - July 2021



25.79K

**New Customers** 

110.39K

**Total Number of Customers** 







93,560

Number of Transactions

23.6M
Value of Transactions (JOD)

252

Average Value of Transactions (JOD)



### JoMoPay Report - July 2021



### Mobile Payment Service Providers (mPSPs)















#### Banks























### JoMoPay Report - July 2021



2.39M **1**23.8%

ncrease from the

283M

67.4%

Average Value of Transactions (JOD)

Total Value of Transactions (JOD)

Increase from the Previous Month

Interoperability Index (Money Transfers)



Number of Transactions by Payment Type (Top 10)



#### Total Value by Payment Type (Top 10) (JOD)





### JoMoPay Report - July 2021



1.55M

Refugees

2,295

Total Number of Agents

3,992

**Total Number of Merchants** 



National Number 1,354,204 (94.86%)