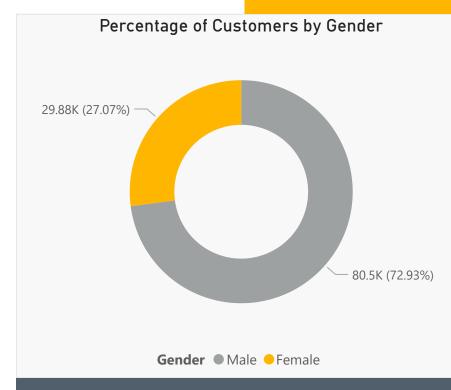

# CliQ Report - July 2021



### Participants offering services to their customers



































## CliQ Report - July 2021



25.79K

**New Customers** 

110.39K

**Total Number of Customers** 







93,560

Number of Transactions

23.6M
Value of Transactions (JOD)

252

Average Value of Transactions (JOD)



### JoMoPay Report - July 2021



### Mobile Payment Service Providers (mPSPs)















#### Banks























### JoMoPay Report - July 2021



2.39M **1**23.8%

ncrease from the

283M

67.4%

Average Value of Transactions (JOD)

Total Value of Transactions (JOD)

Increase from the Previous Month

Interoperability Index (Money Transfers)



Number of Transactions by Payment Type (Top 10)



#### Total Value by Payment Type (Top 10) (JOD)





### JoMoPay Report - July 2021



1.55M

Refugees

2,295

Total Number of Agents

3,992

**Total Number of Merchants** 



National Number 1,354,204 (94.86%)