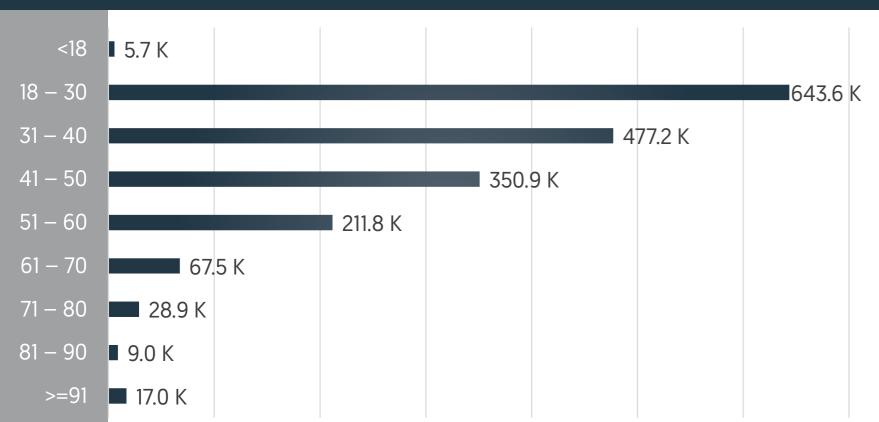

# Cli Users





173.8K Number of Users who use CliQ & JoMoPay

198.8K Number of Users who use CliQ only



Jordanian 361.3K (97.5%)

> Non-Jordanian 9.3K (2.5%)



Males 252.4K (68.5%)

Females 116.3K (31.5%)



Individual 370.6K (99.4%)

> Legal 2.1K (0.6%)







#### 1.82M **Total Number of** JoMoPay Users



173.8K

Number of Users who use JoMoPay & CliQ

## 1.65M

Number of Users who use JoMoPay only



Jordanian 1.64M (90.1%)

Non-Jordanian 0.18M (9.9%)



Wallet Types

Males 1.20M (66.3%)



Females 0.61M (33.7%)





**Personal Wallet** 2,071.3K (99.7%)

Merchant Wallet 3.9K (0.2%)

Agent Wallet 1.5K (0.1%)

**Business Wallet** 0.7K (0%)







**579K**Number of Transactions





115.6M
Value of Transactions (JOD)





|          |                                 | Transfer to Family/Friend 87.3% |  |
|----------|---------------------------------|---------------------------------|--|
| <b>₹</b> | Money Transfers<br>541K (93.4%) | Transfer to Own Account 10.8%   |  |
|          | J (5 5 5 )                      | Other <b>1.9%</b>               |  |
|          | Purchases                       | Purchases 99.8%                 |  |
|          | 38K (6.6%)                      | QR Purchases 0.2%               |  |



|          |                        | Transfer to Family/Friend 80.5% |
|----------|-