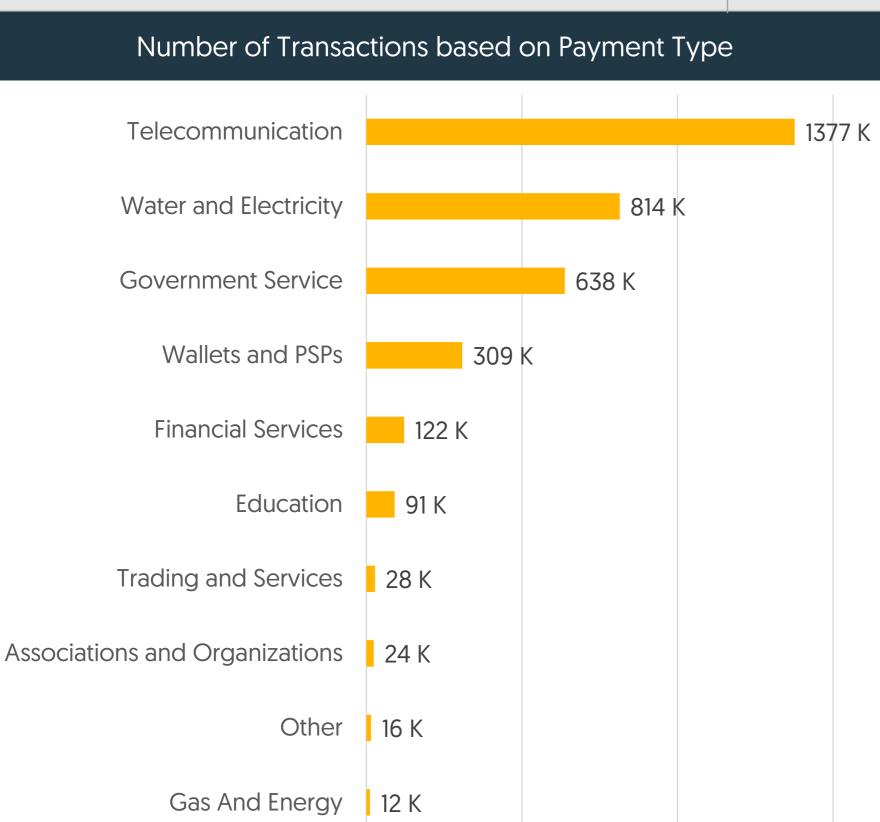

### **Transactions**

**3.48M**Number of Transactions

1500 K

**897M**Value of Transactions (JOD)

Number of Transactions based on Payment Method

500 K

1000 K

Value of Transactions based on Payment Method