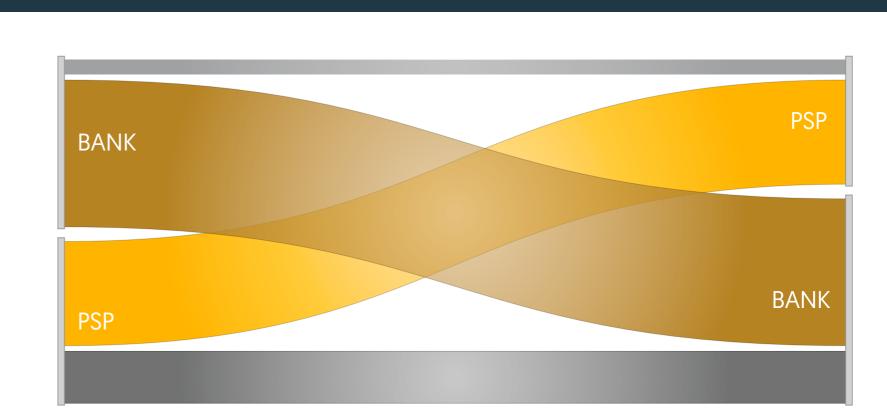

CliQ interoperability (Bank to Bank)

Off Us 363K (78.4%) On Us 100K (21.6%)

Transactions within the

same financial institution

On Us

Off Us 84.0M JOD (85.5%)

On Us 14.2M JOD (14.5%)

On Us

JoMoPay Interoperability (PSP to PSP)

Off Us 306K [48.6%] On Us 323K (51.4%)

JoMoPay Interoperability (PSP to PSP)

Off Us 27.5M JOD [46.3%] On Us 31.8M JOD (53.7%)

On Us

JoMoPay and CliQ Inter-Scheme Operability (Bank to PSP & PSP to Bank)

JoMoPay and CliQ Inter-Scheme Operability (Bank to PSP & PSP to Bank)

Bank to PSP 78K (36.5%) PSP to Bank 136K (64.5%)

Bank to PSP 8.4M JOD (19.5%) PSP to Bank

34.6M JOD (80.5%)

212.1 **JOD** 

Average Value of Bank to Bank Transactions (P2P)