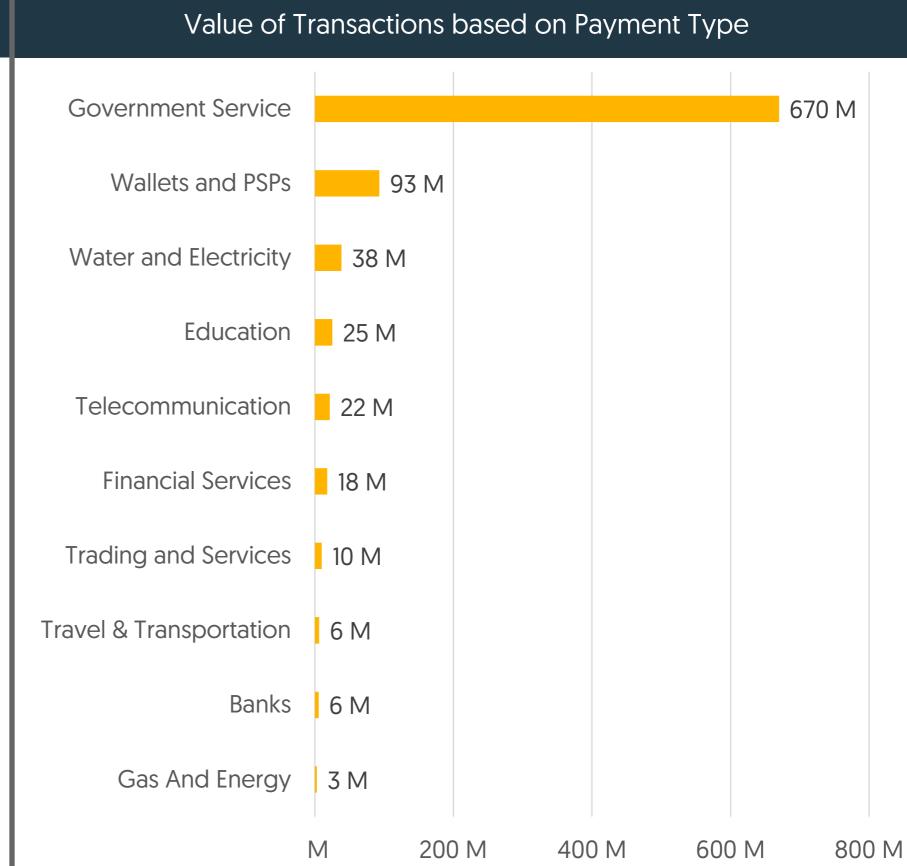

### **Transactions**

**3.48M**Number of Transactions

1500 K

**897M**Value of Transactions (JOD)

Number of Transactions based on Payment Method

500 K

1000 K

Value of Transactions based on Payment Method