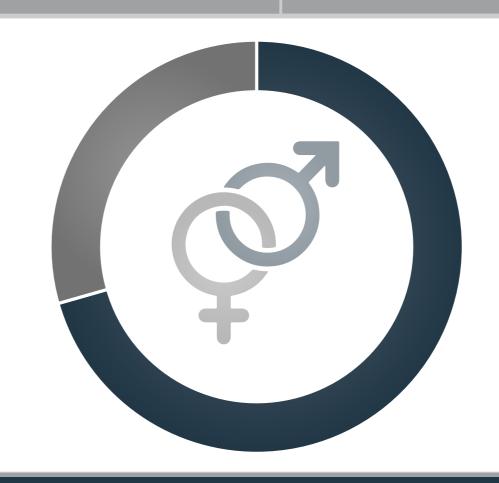

# Cli Users

173.8K Number of Users who use CliQ & JoMoPay

198.8K Number of Users who use CliQ only

Jordanian 361.3K (97.5%)

> Non-Jordanian 9.3K (2.5%)

Males 252.4K (68.5%)

Females 116.3K (31.5%)

Individual 370.6K (99.4%)