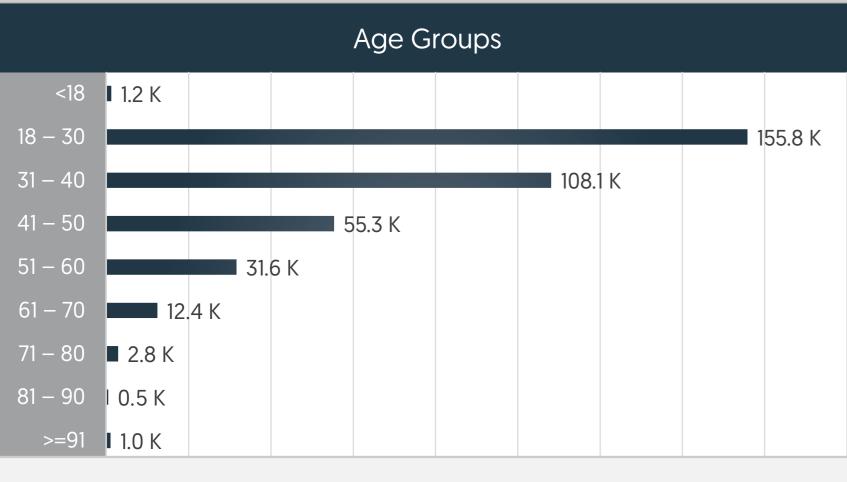

# Cli Users





173.8K Number of Users who use CliQ & JoMoPay

198.8K Number of Users who use CliQ only



Jordanian 361.3K (97.5%)

> Non-Jordanian 9.3K (2.5%)



Males 252.4K (68.5%)

Females 116.3K (31.5%)



Individual 370.6K (99.4%)

> Legal 2.1K (0.6%)







#### 1.82M **Total Number of** JoMoPay Users



173.8K

Number of Users who use JoMoPay & CliQ

## 1.65M

Number of Users who use JoMoPay only



Jordanian 1.64M (90.1%)

Non-Jordanian 0.18M (9.9%)



Wallet Types

Males 1.20M (66.3%)



Females 0.61M (33.7%)





**Personal Wallet** 2,071.3K (99.7%)

Merchant Wallet 3.9K (0.2%)

Agent Wallet 1.5K (0.1%)

**Business Wallet** 0.7K (0%)







**579K**Number of Transactions





115.6M
Value of Transactions (JOD)





|          |                                 | Transfer to Family/Friend 87.3% |  |
|----------|---------------------------------|---------------------------------|--|
| <b>₹</b> | Money Transfers<br>541K (93.4%) | Transfer to Own Account 10.8%   |  |
|          | J (5 5 5