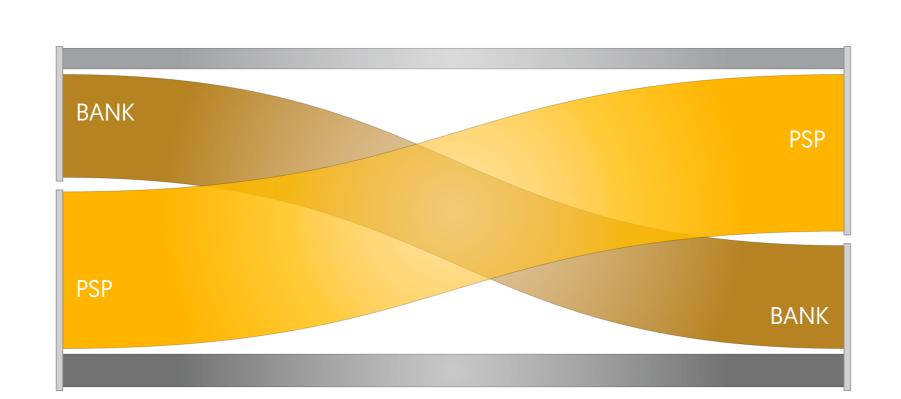

## Interoperability

1.5M **Number of Transactions** 

228.1M Value of Transactions (JOD)

Total Number of Banks and PSPs Transactions

Total Value of Banks and PSPs Transactions (JOD)

Bank to Bank 483K (32.8%)

PSP to PSP 734K (49.9%)

Bank to Bank 105.0M JOD (46.0%)

PSP to PSP 74.7M JOD (32.7%)

Bank to PSP 99K (6.7%)

**PSP** to Bank 156K (10.6%)

Bank to PSP 11.0M JOD (4.8%)

Switch Interoperapility - All Banks and PSPs Transactions

CliQ interoperability (Bank to Bank)

Off Us

PSP to Bank 37.6M JOD (16.5%)

<>>1.3M

<>>200.5M

**Number of Transactions - P2P** 

Value of Transactions (JOD) - P2P

Switch Interoperapility - All Banks and PSPs Transactions

On Us 424K (32.4%)

Off Us 884K (67.6%)

Transactions across different

financial istitutions

On Us 46M JOD [23.0%]

Off Us 154M JOD (77.0%)

Transactions within the same financial institution

Transactions across different financial istitutions