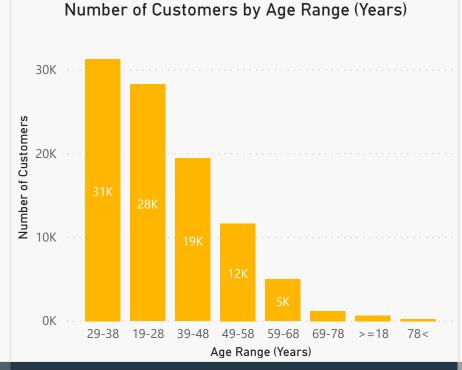

## **CliQ Report - June 2021**

13.29K

**New Customers** 

97.91K

**Total Number of Customers** 

37,521
Number of Transactions

**8.7M**Value of Transactions (JOD)

233