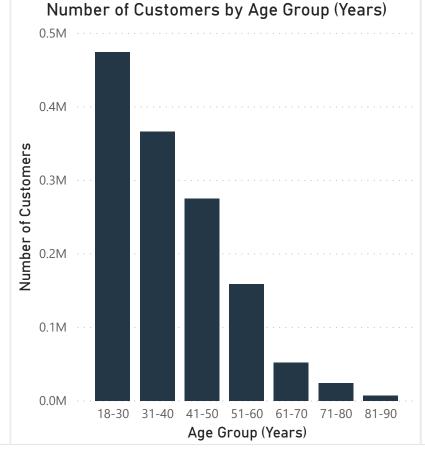

ns

**8.7M**Value of Transactions (JOD)

233

Average Value of Transactions (JOD)



# JoMoPay Report - June 2021



### Mobile Payment Service Providers (mPSPs)















#### Banks























### JoMoPay Report - June 2021



1.93M

6%
Decrease from the

169M

f Transactions (IOD) Decrease from the

11%

Previous Month

Average Value of Transactions (JOD)

lotal Number of Transactions

Total Value of Transactions (JOD)

Interoperability Index (Money Transfers)



Number of Transactions by Payment Type (Top 10)



#### Total Value by Payment Type (Top 10) (JOD)





### JoMoPay Report - June 2021



1.51M

otal Number of Wallets

2%
Increase from the

2266

Total Number of Agents

3708

Total Number of Merchants

570

Total Number of Business Entitie



1314392 (94.65%)