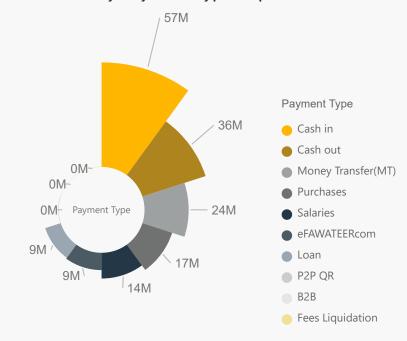

cipants offering services to their customers

































## **CliQ Report - June 2021**



13.29K

**New Customers** 

97.91K

**Total Number of Customers** 







37,521
Number of Transactions

**8.7M**Value of Transactions (JOD)

233

Average Value of Transactions (JOD)



# JoMoPay Report - June 2021



### Mobile Payment Service Providers (mPSPs)















#### Banks























### JoMoPay Report - June 2021



1.93M

6%
Decrease from the

169M

f Transactions (IOD) Decrease from the

11%

Previous Month

Average Value of Transactions (JOD)

lotal Number of Transactions

Total Value of Transactions (JOD)

Interoperability Index (Money Transfers)



Number of Transactions by Payment Type (Top 10)



#### Total Value by Payment Type (Top 10) (JOD)





### JoMoPay Report - June 2021



1.51M

otal Number of Wallets

2%
Increase from the

2266

Total Number of Agents

3708

Total Number of Merchants

570

Total Number of Business Entitie



1314392 (94.65%)