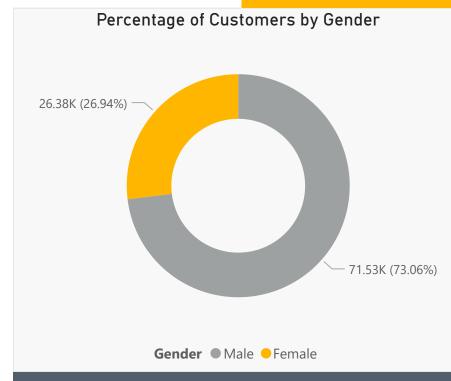

## **CliQ Report - June 2021**

13.29K

**New Customers** 

97.91K

**Total Number of Customers** 

37,521
Number of Transactions

**8.7M**Value of Transactions (JOD)

233