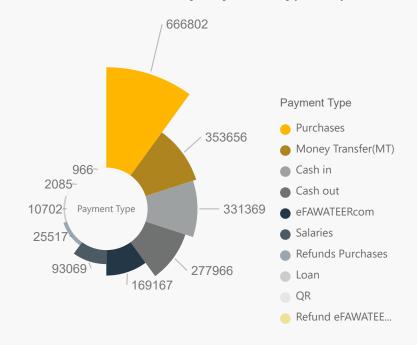

lotal Number of Transactions

Total Value of Transactions (JOD)

Interoperability Index (Money Transfers)

Number of Transactions by Payment Type (Top 10)