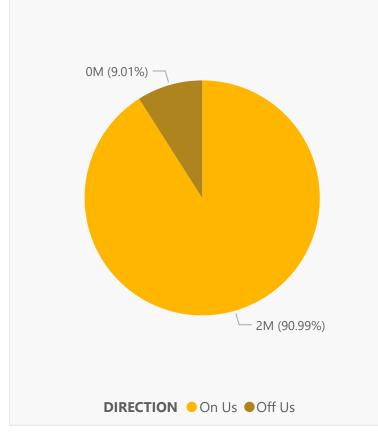

lotal Number of Transactions

Total Value of Transactions (JOD)

Interoperability Index (Money Transfers)

Number of Transactions by Payment Type (Top 10)