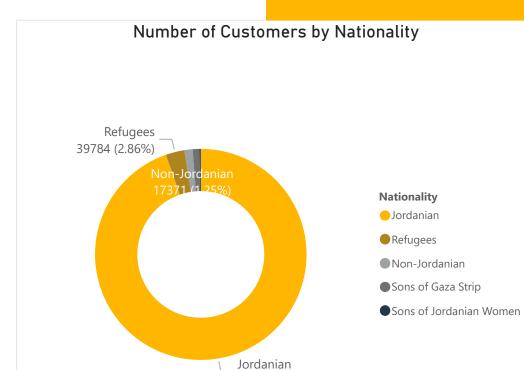

Number of Transactions

**8.7M**Value of Transactions (JOD)

233

Average Value of Transactions (JOD)



# JoMoPay Report - June 2021



### Mobile Payment Service Providers (mPSPs)















#### Banks























### JoMoPay Report - June 2021



1.93M

6%
Decrease from the

169M

f Transactions (IOD) Decrease from the

11%

Previous Month

Average Value of Transactions (JOD)

lotal Number of Transactions

Total Value of Transactions (JOD)

Interoperability Index (Money Transfers)



Number of Transactions by Payment Type (Top 10)



#### Total Value by Payment Type (Top 10) (JOD)





### JoMoPay Report - June 2021



1.51M

otal Number of Wallets

2%
Increase from the

2266

Total Number of Agents

3708

Total Number of Merchants

570

Total Number of Business Entitie



1314392 (94.65%)