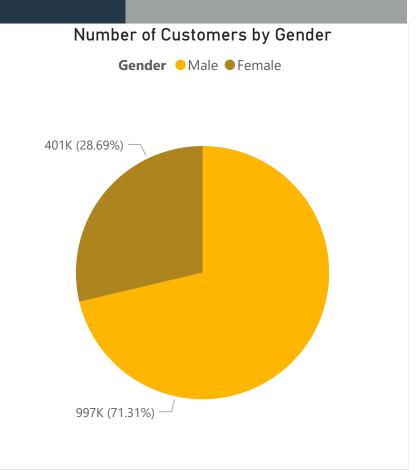

**8.7M**Value of Transactions (JOD)

233

Average Value of Transactions (JOD)



# JoMoPay Report - June 2021



### Mobile Payment Service Providers (mPSPs)















#### Banks























### JoMoPay Report - June 2021



1.93M

6%
Decrease from the

169M

f Transactions (IOD) Decrease from the

11%

Previous Month

Average Value of Transactions (JOD)

lotal Number of Transactions

Total Value of Transactions (JOD)

Interoperability Index (Money Transfers)



Number of Transactions by Payment Type (Top 10)



#### Total Value by Payment Type (Top 10) (JOD)





### JoMoPay Report - June 2021



1.51M

otal Number of Wallets

2%
Increase from the

2266

Total Number of Agents

3708

Total Number of Merchants

570

Total Number of Business Entitie



1314392 (94.65%)