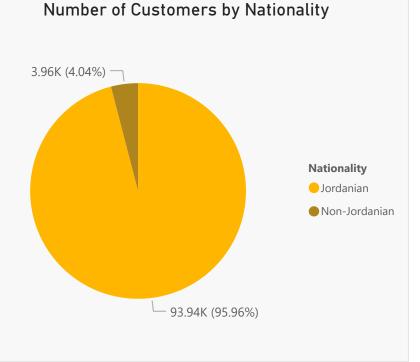

## **CliQ Report - June 2021**

13.29K

**New Customers** 

97.91K

**Total Number of Customers** 

37,521
Number of Transactions

**8.7M**Value of Transactions (JOD)

233