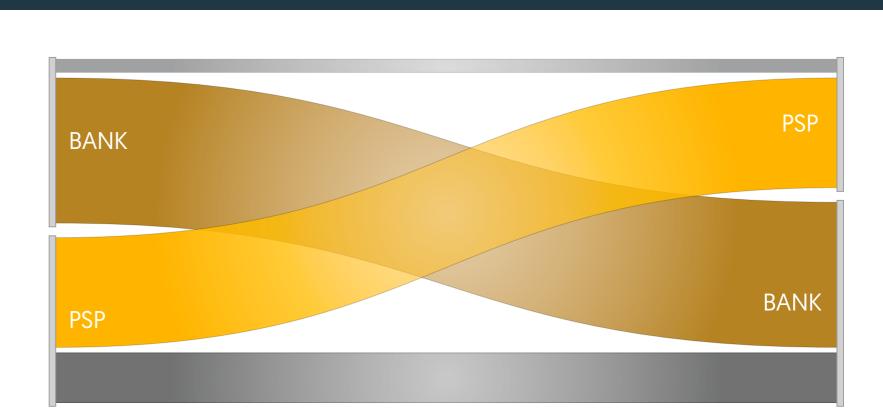

### Interoperability

1.3M **Number of Transactions** 

195.9M Value of Transactions (JOD)

Total Number of Banks and PSPs Transactions

Total Value of Banks and PSPs Transactions (JOD)

Bank to Bank 425K (32.9%)

PSP to PSP 662K (51.3%)

Bank to Bank 89.0M JOD (45.4%)

PSP to PSP 67.5M JOD (34.5%)

Bank to PSP 81K (6.2%)

PSP to Bank 124K (9.6%)

Bank to PSP 8.5M JOD (4.4%)

PSP to Bank 30.9M JOD (15.7%)

<**⇒1.1M Number of Transactions - P2P** 

♦ 138.8M Value of Transactions (JOD) - P2P

Switch Interoperapility - All Banks and PSPs Transactions

On Us 379K (33.3%)

Off Us 759K (66.7%)

Transactions across different Transactions within the financial istitutions same financial institution

Switch Interoperapility - All Banks and PSPs Transactions

40M JOD [23.4%]

On Us

Off Us

CliQ interoperability (Bank to Bank)

Off Us 321K (78.4%) On Us

88K (21.6%)

Transactions within the

same financial institution

On Us

CliQ interoperability (Bank to Bank)

Off Us

On Us

financial istitutions

JoMoPay Interoperability (PSP to PSP)

Off Us 268K (47.9%) On Us 291K (52.1%)

On Us

JoMoPay and CliQ Inter-Scheme Operability (Bank to PSP & PSP to Bank)

JoMoPay and CliQ Inter-Scheme Operability (Bank to PSP & PSP to Bank)

JoMoPay Interoperability (PSP to PSP)

28.2M JOD [80.9%]

205.4 JOD