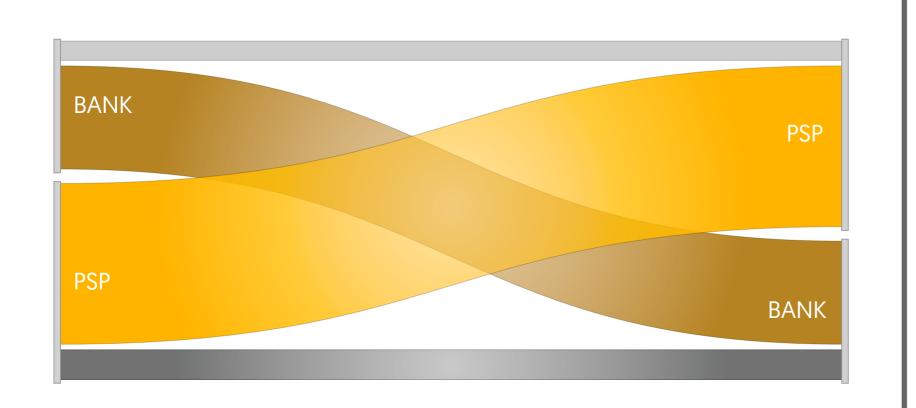

### Interoperability

1.3M **Number of Transactions** 

195.9M Value of Transactions (JOD)

Total Number of Banks and PSPs Transactions

Total Value of Banks and PSPs Transactions (JOD)

Bank to Bank 425K (32.9%)

PSP to PSP 662K (51.3%)

Bank to Bank 89.0M JOD (45.4%)

PSP to PSP 67.5M JOD (34.5%)

Bank to PSP 81K (6.2%)

PSP to Bank 124K (9.6%)

Bank to PSP 8.5M JOD (4.4%)

PSP to Bank 30.9M JOD (15.7%)

<**⇒1.1M Number of Transactions - P2P** 

♦ 138.8M Value of Transactions (JOD) - P2P

Switch Interoperapility - All Banks and PSPs Transactions

On Us 379K (33.3%)

Off Us 759K (66.7%)

Transactions across different Transactions within the financial istitutions same financial institution

Switch Interoperapility - All Banks and PSPs Transactions

40M JOD [23.4%]

On Us

Off Us

CliQ interoperability (Bank to Bank)

Off Us 321K (78.4%) On Us

88K (21.6%)

Transactions within the

same financial institution

On Us

CliQ interoperability (Bank to Bank)

Off Us

On Us

financial istitutions

JoMoPay Interoperability (PSP to PSP)

Off Us 268K (47.9%) On Us 291K (52.1%)

On Us

JoMoPay and CliQ Inter-Scheme Operability (Bank to PSP & PSP to Bank)

JoMoPay and CliQ Inter-Scheme Operability (Bank to PSP & PSP to Bank)

JoMoPay Interoperability (PSP to PSP)

28.2M JOD [80.9%]

205.4 JOD