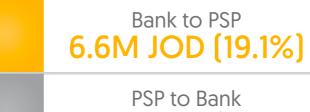

PSP to PSP 662K (51.3%)

Bank to Bank 89.0M JOD (45.4%)

PSP to PSP 67.5M JOD (34.5%)

Bank to PSP 81K (6.2%)

PSP to Bank 124K (9.6%)

Bank to PSP 8.5M JOD (4.4%)

PSP to Bank 30.9M JOD (15.7%)

<**⇒1.1M Number of Transactions - P2P** 

On Us

JoMoPay and CliQ Inter-Scheme Operability (Bank to PSP & PSP to Bank)

JoMoPay and CliQ Inter-Scheme Operability (Bank to PSP & PSP to Bank)

JoMoPay Interoperability (PSP to PSP)

28.2M JOD [80.9%]

205.4 JOD